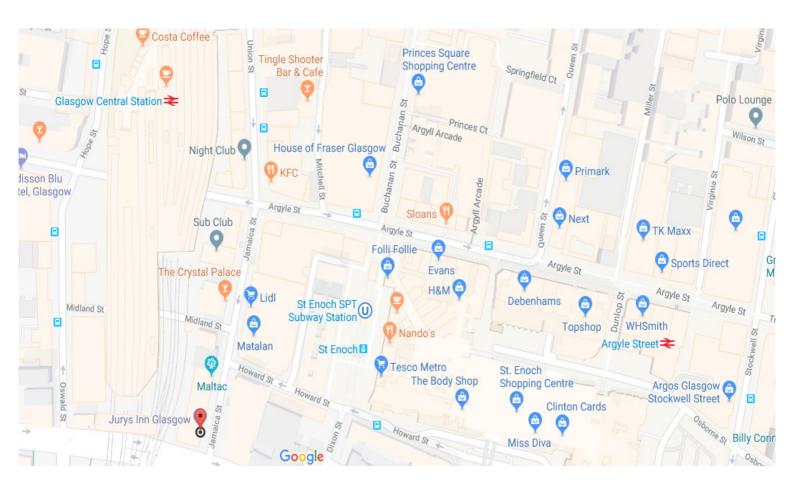

#### Directions via train station:

#### **Glasgow Central Station**

Jurys Inn Glasgow is approximately a 5 minutes' walk from Glasgow Central station. Exit Glasgow Central from Union Street exit. Turn right and keep walking down past MacDonald's. Jurys Inn is situated at the end of this street.

## **Glasgow Queen Street Station**

From Glasgow Queen Street station, take the George Square exit. Turn right on to St Vincent St, continue forward and turn left on to Buchanan St. Continue down to the end of Buchanan St, turn right on to Argyle St, and take your immediate left at Woolworths on to Jamaica St, Jurys Inn is across the road on the right hand side.