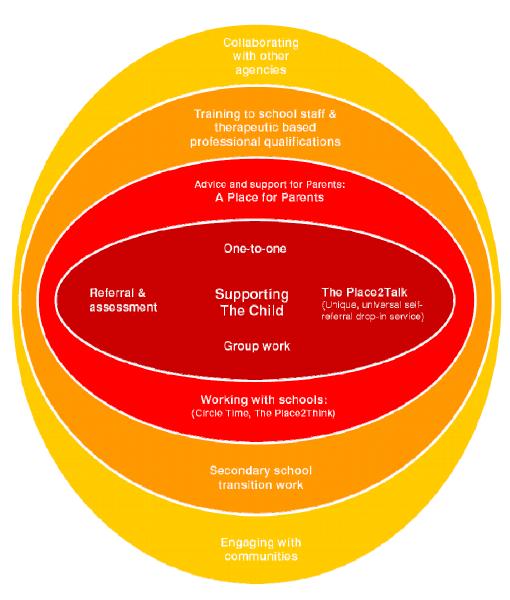

## The Place2Be - making a lifetime of difference to children in schools

Our mission is to enhance the wellbeing and prospects of children and their families by providing access to therapeutic and emotional support in schools, using a proven model backed up by research and training.

# Key facts and what we do

- Founded in 1994
- 16 years experience delivering school-based counselling services
- 210 professional staff
- Over 650 trained Volunteer Counsellors
- Multi award-winning charity
- Services available to 58,000 children
- Reaching a further 15,000 children through training adults working with children
- Working in 172 schools across 20 hubs (clusters) in the UK
- The Place2Be promotes children's mental health