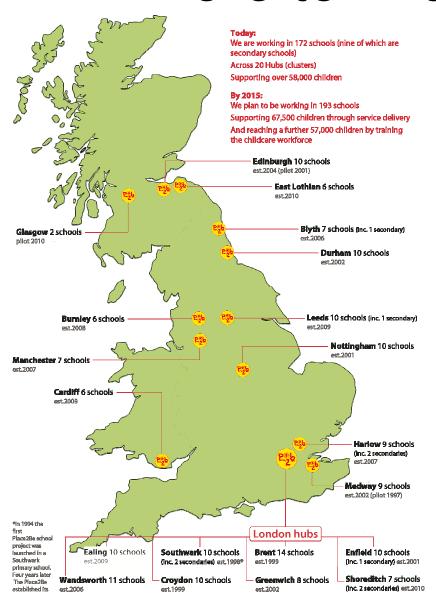

# Where to find The Place2Be

## Scotland

Edinburgh 2,400 children

East Lothian 1,300 children

Glasgow 630 children

## Wales

#### Cardiff

2,000 children

## North East

#### **Blyth**

2,900 children

#### **Durham**

2,800 children

#### Leeds

2,800 children

# North West & Midlands Burnley

1,700 children

#### **Manchester**

2,200 children

#### **Nottingham**

2,500 children

## South East

#### **Harlow**

2,000 children

#### Medway

3,300 children

## London

#### **Brent**

6,000 children

#### Croydon

3,500 children

#### **Ealing**

4,300 children

#### **Enfield**

5.000 children

#### Greenwich

2,500 children

#### **Shoreditch**

2,500 children

#### **Southwark**

2,500 children

#### Wandsworth

3,500 children