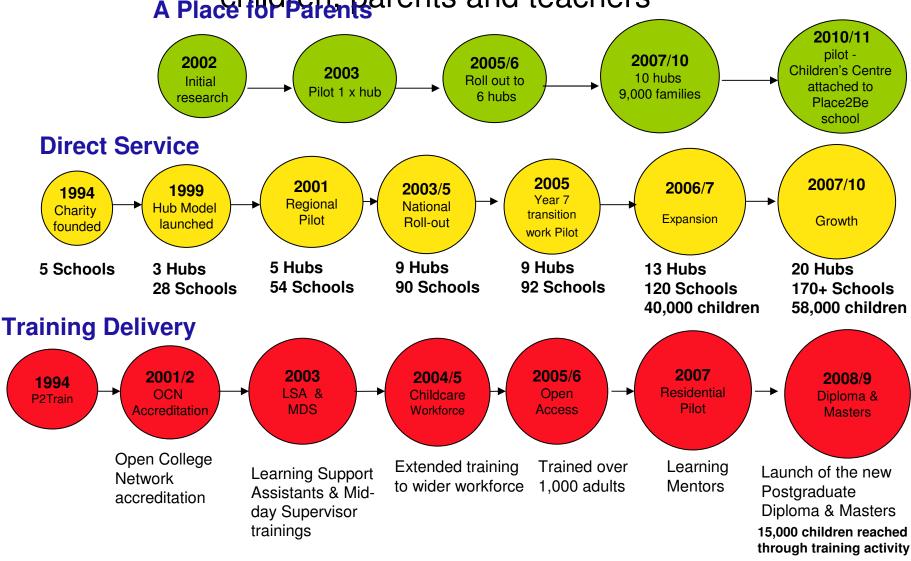

# Sustainable Growth

...16 years on we are in 172 schools, supporting 58,000 A Place hildren parents and teachers

# Key facts and what we do

- Founded in 1994
- 16 years experience delivering school-based counselling services
- 210 professional staff
- Over 650 trained Volunteer Counsellors
- Multi award-winning charity
- Services available to 58,000 children
- Reaching a further 15,000 children through training adults working with children
- Working in 172 schools across 20 hubs (clusters) in the UK
- The Place2Be promotes children's mental health