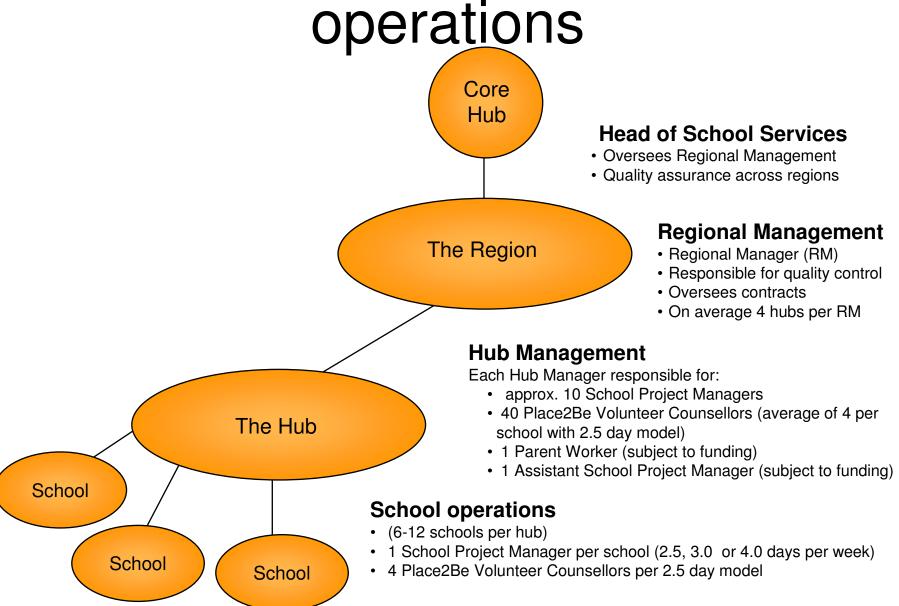

n

#### Medway

3,300 children

## London

#### **Brent**

6,000 children

#### Croydon

3,500 children

#### **Ealing**

4,300 children

#### **Enfield**

5.000 children

#### Greenwich

2,500 children

#### **Shoreditch**

2,500 children

#### **Southwark**

2,500 children

#### Wandsworth

3,500 children

# Key facts and what we do

- Founded in 1994
- 16 years experience delivering school-based counselling services
- 210 professional staff
- Over 650 trained Volunteer Counsellors
- Multi award-winning charity
- Services available to 58,000 children
- Reaching a further 15,000 children through training adults working with children
- Working in 172 schools across 20 hubs (clusters) in the UK
- The Place2Be promotes children's mental health



# Management structure of direct operations



# Supervision arrangements

- All Place2Be Counsellors are expected to attend weekly supervision
- Essential part of volunteering with The Place2Be:
  - Maintains quality and ensures best practice
  - Provides an important review and learning mechanism for our volunteers
  - Enables The Place2Be to support our counsellors and celebrate our work!