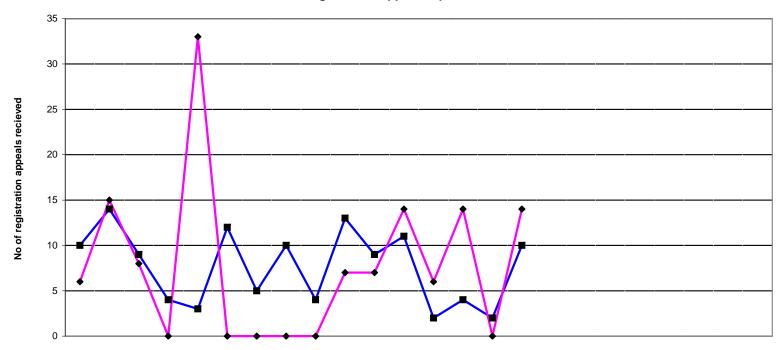

## **Registration Appeals**

12 appeals were received in June and July. At the end of July there were 42 open registration appeals

## Registration Appeals April 2006 - March 2008

|                      | 2006 |     |     |     |     |     |     |     |     | 2007 |     |     |     |     |     |     |     |     |     |     |     | 2008 |     |     |
|----------------------|------|-----|-----|-----|-----|-----|-----|-----|-----|------|-----|-----|-----|-----|-----|-----|-----|-----|-----|-----|-----|------|-----|-----|
|                      | Apr  | May | Jun | Jul | Aug | Sep | Oct | Nov | Dec | Jan  | Feb | Mar | Apr | May | Jun | Jul | Aug | Sep | Oct | Nov | Dec | Jan  | Feb | Mar |
| Received             | 10   | 14  | 9   | 4   | 3   | 12  | 5   | 10  | 4   | 13   | 9   | 11  | 2   | 4   | 2   | 10  |     |     |     |     |     |      |     |     |
| Reviewed             | 6    | 15  | 8   | 0   | 33  | 0   | 0   | 0   | 0   | 7    | 7   | 14  | 6   | 14  | 0   | 14  |     |     |     |     |     |      |     |     |
| Hearings held        | 6    | 15  | 8   | 0   | 33  | 0   | 0   | 0   | 0   | 7    | 7   | 14  | 6   | 14  | 0   | 14  |     |     |     |     |     |      |     |     |
| Adjourned/postponed  | 1    | 0   | 2   | 0   | 8   | 0   | 0   | 0   | 0   | 1    | 1   | 7   | 1   | 0   | 0   | 1   |     |     |     |     |     |      |     |     |
| Withdrawn            | 0    | 0   | 0   | 0   | 0   | 10  | 3   | 0   | 0   | 0    | 2   | 1   | 1   | 0   | 0   | 0   |     |     |     |     |     |      |     |     |
| Allowed              | 0    | 10  | 2   | 0   | 10  | 0   | 0   | 0   | 0   | 5    | 4   | 2   | 2   | 9   | 0   | 7   |     |     |     |     |     |      |     |     |
| Dismissed            | 5    | 3   | 3   | 0   | 12  | 0   | 0   | 0   | 0   | 1    | 2   | 3   | 1   | 4   | 0   | 6   |     |     |     |     |     |      |     |     |
| Remit to ETC         | 0    | 2   | 1   | 0   | 2   | 0   | 0   | 0   | 0   | 0    | 0   | 1   | 2   | 1   | 0   | 0   |     |     |     |     |     |      |     |     |
| Current active cases | 48   | 47  | 51  | 55  | 33  | 35  | 37  | 47  | 51  | 58   | 59  | 62  | 55  | 48  | 50  | 42  |     |     |     |     |     |      |     |     |