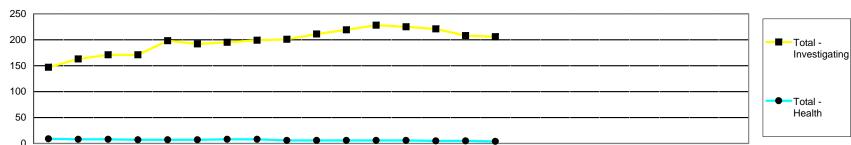

# Health Professions Council Cases Pending - Investigating Panel & Health Panel April 2006 - March 2008 Fitness to Practise Department

|                            | 2006 |     |     |     |     |     |     |     |     | 2007 |     |     |     |     |     |     |     |     |     |     |     | 2008 |     |     |
|----------------------------|------|-----|-----|-----|-----|-----|-----|-----|-----|------|-----|-----|-----|-----|-----|-----|-----|-----|-----|-----|-----|------|-----|-----|
|                            | Apr  | May | Jun | Jul | Aug | Sep | Oct | Nov | Dec | Jan  | Feb | Mar | Apr | May | Jun | Jul | Aug | Sep | Oct | Nov | Dec | Jan  | Feb | Mar |
| Investigating Panel        |      |     |     |     |     |     |     |     |     |      |     |     |     |     |     |     |     |     |     |     |     |      |     |     |
| Arts Therapists            | 2    | 3   | 4   | 4   | 4   | 4   | 6   | 5   | 5   | 6    | 4   | 3   | 3   | 4   | 8   | 9   |     |     |     |     |     |      |     |     |
| Biomedical Scientists      | 6    | 6   | 6   | 8   | 9   | 8   | 8   | 8   | 10  | 13   | 13  | 10  | 10  | 12  | 10  | 13  |     |     |     |     |     |      |     |     |
| Chiropodists & Podiatrists | 25   | 26  | 25  | 19  | 20  | 20  | 22  | 22  | 21  | 22   | 26  | 26  | 27  | 27  | 26  | 24  |     |     |     |     |     |      |     |     |
| Clinical Scientists        | 3    | 3   | 2   | 3   | 4   | 4   | 4   | 4   | 4   | 4    | 4   | 4   | 4   | 3   | 3   | 3   |     |     |     |     |     |      |     |     |
| Dietitians                 | 2    | 2   | 2   | 2   | 2   | 2   | 3   | 4   | 3   | 4    | 5   | 3   | 7   | 3   | 4   | 5   |     |     |     |     |     |      |     |     |
| ODPs                       | 13   | 12  | 13  | 14  | 16  | 16  | 16  | 16  | 14  | 16   | 15  | 15  | 15  | 14  | 15  | 12  |     |     |     |     |     |      |     |     |
| Occupational Therapists    | 18   | 18  | 19  | 19  | 21  | 22  | 22  | 22  | 20  | 19   | 19  | 19  | 22  | 24  | 21  | 21  |     |     |     |     |     |      |     |     |
| Orthoptists                | 0    | 0   | 0   | 0   | 0   | 0   | 0   | 0   | 1   | 1    | 1   | 1   | 2   | 2   | 2   | 1   |     |     |     |     |     |      |     |     |
| Paramedics                 | 21   | 24  | 25  | 30  | 45  | 41  | 42  | 43  | 43  | 43   | 44  | 47  | 47  | 52  | 45  | 45  |     |     |     |     |     |      |     |     |
| Prosthetists & Orthotists  | 2    | 0   | 0   | 0   | 0   | 0   | 0   | 0   | 0   | 0    | 1   | 3   | 3   | 3   | 3   | 5   |     |     |     |     |     |      |     |     |
| Physiotherapists           | 46   | 49  | 49  | 45  | 49  | 46  | 43  | 42  | 44  | 47   | 49  | 55  | 50  | 39  | 36  | 36  |     |     |     |     |     |      |     |     |
| Radiographers              | 6    | 13  | 19  | 21  | 21  | 21  | 21  | 24  | 27  | 25   | 28  | 32  | 25  | 28  | 25  | 20  |     |     |     |     |     |      |     |     |
| SLTs                       | 3    | 7   | 7   | 6   | 7   | 8   | 8   | 9   | 9   | 11   | 10  | 10  | 10  | 10  | 10  | 12  |     |     |     |     |     |      |     |     |
| Total - Investigating      | 147  | 163 | 171 | 171 | 198 | 192 | 195 | 199 | 201 | 211  | 219 | 228 | 225 | 221 | 208 | 206 |     |     |     |     |     |      |     |     |
| Health Panel               |      |     |     |     |     |     |     |     |     |      |     |     |     |     |     |     |     |     |     |     |     |      |     |     |
| Arts Therapists            | 0    | 0   | 0   | 0   | 0   | 0   | 0   | 0   | 0   | 0    | 0   | 0   | 0   | 0   | 0   | 0   |     |     |     |     |     |      |     |     |
| Biomedical Scientists      | 2    | 2   | 2   | 1   | 1   | 0   | 0   | 0   | 0   | 0    | 1   | 1   | 1   | 0   | 0   | 0   |     |     |     |     |     |      |     |     |
| Chiropodists & Podiatrists | 0    | 0   | 0   | 0   | 0   | 0   | 0   | 0   | 0   | 0    | 0   | 0   | 0   | 0   | 0   | 0   |     |     |     |     |     |      |     |     |
| Clinical Scientists        | 0    | 0   | 0   | 0   | 0   | 0   | 0   | 0   | 0   | 0    | 0   | 0   | 0   | 0   | 0   | 0   |     |     |     |     |     |      |     |     |
| Dietitians                 | 0    | 0   | 0   | 0   | 0   | 0   | 0   | 0   | 0   | 0    | 0   | 0   | 0   | 0   | 0   | 0   |     |     |     |     |     |      |     |     |
| ODPs                       | 1    | 1   | 1   | 1   | 1   | 1   | 2   | 2   | 2   | 2    | 2   | 2   | 2   | 2   | 2   | 1   |     |     |     |     |     |      |     |     |
| Occupational Therapists    | 3    | 3   | 3   | 3   | 3   | 3   | 3   | 3   | 3   | 3    | 2   | 2   | 2   | 2   | 1   | 1   |     |     |     |     |     |      |     |     |
| Orthoptists                | 0    | 0   | 0   | 0   | 0   | 0   | 0   | 0   | 0   | 0    | 0   | 0   | 0   | 0   | 0   | 0   |     |     |     |     |     |      |     |     |
| Paramedics                 | 0    | 0   | 0   | 0   | 0   | 1   | 1   | 1   | 1   | 1    | 1   | 1   | 1   | 1   | 1   | 1   |     |     |     |     |     |      |     |     |
| Prosthetists & Orthotists  | 0    | 0   | 0   | 0   | 0   | 0   | 0   | 0   | 0   | 0    | 0   | 0   | 0   | 0   | 0   | 0   |     |     |     |     |     |      |     |     |
| Physiotherapists           | 2    | 2   | 2   | 2   | 2   | 2   | 2   | 2   | 0   | 0    | 0   | 0   | 0   | 0   | 1   | 1   |     |     |     |     |     |      |     |     |
| Radiographers              | 1    | 0   | 0   | 0   | 0   | 0   | 0   | 0   | 0   | 0    | 0   | 0   | 0   | 0   | 0   | 0   |     |     |     |     |     |      |     |     |
| SLTs                       | 0    | 0   | 0   | 0   | 0   | 0   | 0   | 0   | 0   | 0    | 0   | 0   | 0   | 0   | 0   | 0   |     |     |     |     |     |      |     |     |
| Total - Health             | 9    | 8   | 8   | 7   | 7   | 7   | 8   | 8   | 6   | 6    | 6   | 6   | 6   | 5   | 5   | 4   |     |     |     |     |     |      | •   |     |

| 2005/6                                                      | 2006/7                                                                                                  | 2007/8                                                          |
|-------------------------------------------------------------|---------------------------------------------------------------------------------------------------------|-----------------------------------------------------------------|
| FYE                                                         | FYE                                                                                                     | YTD                                                             |
|                                                             |                                                                                                         |                                                                 |
| 2                                                           | 3                                                                                                       | 9                                                               |
| 5                                                           | 10                                                                                                      | 13                                                              |
| 2<br>5<br>24<br>3<br>1<br>14<br>14<br>0<br>19<br>2<br>50    | 3<br>10<br>26<br>4<br>3<br>15<br>19<br>1<br>47<br>3                                                     | 9<br>13<br>24<br>3<br>5<br>12<br>21<br>1<br>45<br>5             |
| 3                                                           | 4                                                                                                       | 3                                                               |
| 1                                                           | 3                                                                                                       | 5                                                               |
| 14                                                          | 15                                                                                                      | 12                                                              |
| 14                                                          | 19                                                                                                      | 21                                                              |
| 0                                                           | 1                                                                                                       | 1                                                               |
| 19                                                          | 47                                                                                                      | 45                                                              |
| 2                                                           | 3                                                                                                       | 5                                                               |
| 50                                                          | 55                                                                                                      | 36                                                              |
| 18<br>6                                                     | 32<br>10                                                                                                | 20                                                              |
| 6                                                           | 10                                                                                                      | 12                                                              |
|                                                             | _                                                                                                       |                                                                 |
| 158                                                         | 228                                                                                                     | 36<br>20<br>12<br>206                                           |
| 158                                                         | 228                                                                                                     |                                                                 |
| 158                                                         | 228                                                                                                     |                                                                 |
| 158                                                         | 228                                                                                                     |                                                                 |
| 158                                                         | 228                                                                                                     |                                                                 |
| 158                                                         | 228                                                                                                     |                                                                 |
| 158                                                         | 228                                                                                                     |                                                                 |
| 158                                                         | 228                                                                                                     |                                                                 |
| 158                                                         | 228                                                                                                     |                                                                 |
| 158                                                         | 228                                                                                                     |                                                                 |
| 158                                                         | 228                                                                                                     |                                                                 |
| 158                                                         | 228                                                                                                     |                                                                 |
| 158                                                         | 228                                                                                                     |                                                                 |
| 158                                                         | 228                                                                                                     |                                                                 |
| 158<br>0 2<br>0 0<br>0 0<br>1 2<br>0 0<br>0 0<br>2 1<br>1 0 | 228<br>0<br>1<br>0<br>0<br>0<br>2<br>2<br>2<br>0<br>1<br>0<br>0<br>0<br>0<br>0<br>0<br>0<br>0<br>0<br>0 | 206<br>0<br>0<br>0<br>0<br>0<br>1<br>1<br>0<br>1<br>0<br>0<br>4 |