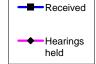

# **Investigating Committee**

At the end of July there were 206 cases within the remit of the Committee. 86 Inquiries/allegations were received in June and July. Panels considered 45 cases.

## **Conduct and Competence Committee**

At the end of July there were 138 cases within the remit of the Committee