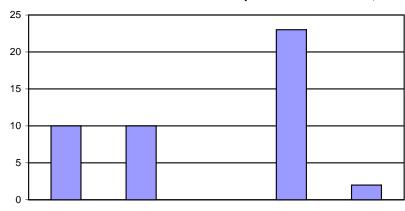

|     |                                       | 2007 |     |     |     |     |     |     |     |     | 2008 |     |     |     |     |     |     |     |     |     |     |     | 2009 |     |     |     | 2007/8 |
|-----|---------------------------------------|------|-----|-----|-----|-----|-----|-----|-----|-----|------|-----|-----|-----|-----|-----|-----|-----|-----|-----|-----|-----|------|-----|-----|-----|--------|
|     |                                       | Apr  | May | Jun | Jul | Aug | Sep | Oct | Nov | Dec | Jan  | Feb | Mar | Apr | May | Jun | Jul | Aug | Sep | Oct | Nov | Dec | Jan  | Feb | Mar |     | YTD    |
|     | Investigating (case to answer panels) | 21   | 17  | 15  | 30  |     |     |     |     |     |      |     |     |     |     |     |     |     |     |     |     |     |      |     |     |     | 83     |
|     | Investigating (incorrect entry)       | 1    | 18  | 0   | 0   |     |     |     |     |     |      |     |     |     |     |     |     |     |     |     |     |     |      |     |     |     | 19     |
|     | Conduct & Competence                  | 14   | 16  | 13  | 13  |     |     |     |     |     |      |     |     |     |     |     |     |     |     |     |     |     |      |     |     |     | 56     |
|     | Health                                | 0    | 2   | 0   | 1   |     |     |     |     |     |      |     |     |     |     |     |     |     |     |     |     |     |      |     |     |     | 3      |
| s   | Review cases                          | 3    | 3   | 6   | 7   |     |     |     |     |     |      |     |     |     |     |     |     |     |     |     |     |     |      |     |     |     | 19     |
| Pal | Interim Order<br>(application)        | 4    | 2   | 3   | 1   |     |     |     |     |     |      |     |     |     |     |     |     |     |     |     |     |     |      |     |     |     | 10     |
| =   | Interim Order<br>(review)             | 7    | 5   | 2   | 11  |     |     |     |     |     |      |     |     |     |     |     |     |     |     |     |     |     |      |     |     |     | 25     |
|     | Total Public Panels                   | 29   | 46  | 24  | 33  |     |     |     |     |     |      |     |     |     |     |     |     |     |     |     |     |     |      |     |     |     | 132    |
|     | Total Panels                          | 50   | 63  | 39  | 63  |     |     |     |     |     |      |     |     |     |     |     |     |     |     |     |     |     |      |     |     | ] [ | 215    |

This table displays how many cases were considered by each type of panel