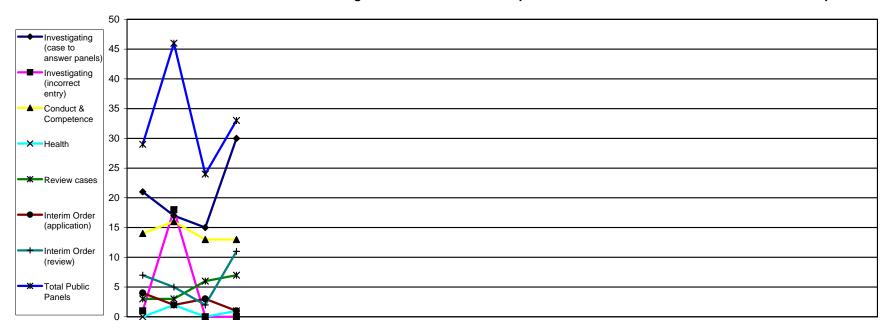

|     |                                       | 2007 |     |     |     |     |     |     |     |     | 2008 |     |     |     |     |     |     |     |     |     |     |     | 2009 |     |     |     | 2007/8 |
|-----|---------------------------------------|------|-----|-----|-----|-----|-----|-----|-----|-----|------|-----|-----|-----|-----|-----|-----|-----|-----|-----|-----|-----|------|-----|-----|-----|--------|
|     |                                       | Apr  | May | Jun | Jul | Aug | Sep | Oct | Nov | Dec | Jan  | Feb | Mar | Apr | May | Jun | Jul | Aug | Sep | Oct | Nov | Dec | Jan  | Feb | Mar |     | YTD    |
|     | Investigating (case to answer panels) | 21   | 17  | 15  | 30  |     |     |     |     |     |      |     |     |     |     |     |     |     |     |     |     |     |      |     |     |     | 83     |
|     | Investigating (incorrect entry)       | 1    | 18  | 0   | 0   |     |     |     |     |     |      |     |     |     |     |     |     |     |     |     |     |     |      |     |     |     | 19     |
|     | Conduct & Competence                  | 14   | 16  | 13  | 13  |     |     |     |     |     |      |     |     |     |     |     |     |     |     |     |     |     |      |     |     |     | 56     |
|     | Health                                | 0    | 2   | 0   | 1   |     |     |     |     |     |      |     |     |     |     |     |     |     |     |     |     |     |      |     |     |     | 3      |
| s   | Review cases                          | 3    | 3   | 6   | 7   |     |     |     |     |     |      |     |     |     |     |     |     |     |     |     |     |     |      |     |     |     | 19     |
| Pal | Interim Order<br>(application)        | 4    | 2   | 3   | 1   |     |     |     |     |     |      |     |     |     |     |     |     |     |     |     |     |     |      |     |     |     | 10     |
| =   | Interim Order<br>(review)             | 7    | 5   | 2   | 11  |     |     |     |     |     |      |     |     |     |     |     |     |     |     |     |     |     |      |     |     |     | 25     |
|     | Total Public Panels                   | 29   | 46  | 24  | 33  |     |     |     |     |     |      |     |     |     |     |     |     |     |     |     |     |     |      |     |     |     | 132    |
|     | Total Panels                          | 50   | 63  | 39  | 63  |     |     |     |     |     |      |     |     |     |     |     |     |     |     |     |     |     |      |     |     | ] [ | 215    |

This table displays how many cases were considered by each type of panel