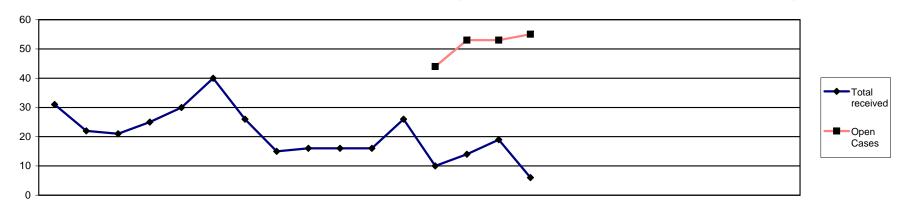

# **Total Investigating Panel decisions and referrals 2006-2008**

|                                       | 2006  |        |     |     |     |        |         |     |     | 2007 |     |     |     |     |     |     |     |     |     |     |     | 2008 |     |     | 2 | 2005/6 | 2006/7 | 2007/8 |
|---------------------------------------|-------|--------|-----|-----|-----|--------|---------|-----|-----|------|-----|-----|-----|-----|-----|-----|-----|-----|-----|-----|-----|------|-----|-----|---|--------|--------|--------|
|                                       | Apr   | May    | Jun | Jul | Aug | Sep    | Oct     | Nov | Dec | Jan  | Feb | Mar | Apr | May | Jun | Jul | Aug | Sep | Oct | Nov | Dec | Jan  | Feb | Mar | Ш | FYE    | FYE    | YTD    |
| Cases heard                           | 16    | 31     | 32  | 16  | 13  | 24     | 22      | 11  | 10  | 22   | 14  | 11  | 21  | 17  | 15  | 30  |     |     |     |     |     |      |     |     |   | 179    | 222    | 83     |
| Referred to CCC (Reg representations) |       |        |     |     |     |        |         |     |     |      |     |     | 10  | 8   | 6   | 11  |     |     |     |     |     |      |     |     |   |        |        | 35     |
| Referred to CCC (Rep representations) |       |        |     |     |     |        |         |     |     |      |     |     | 1   | 0   | 1   | 9   |     |     |     |     |     |      |     |     |   |        |        | 11     |
| Referred to CCC (No representations)  |       |        |     |     |     |        |         |     |     |      |     |     | 3   | 5   | 3   | 1   |     |     |     |     |     |      |     |     |   |        |        | 12     |
| Referred to HC (Reg representations)  |       |        |     |     |     |        |         |     |     |      |     |     | 0   | 0   | 1   | 0   |     |     |     |     |     |      |     |     |   |        |        | 1      |
| Referred to HC (Rep representations)  |       |        |     |     | ı   | Not av | ailable | )   |     |      |     |     | 0   | 0   | 1   | 0   |     |     |     |     |     |      |     |     |   |        |        | 1      |
| Referred to HC (No representations)   |       |        |     |     |     |        |         |     |     |      |     |     | 0   | 0   | 0   | 0   |     |     |     |     |     |      |     |     |   |        |        | 0      |
| Referred to IC (Reg representations)  |       |        |     |     |     |        |         |     |     |      |     |     | 0   | 0   | 0   | 1   |     |     |     |     |     |      |     |     |   |        |        | 1      |
| Referred to IC (Rep representations)  |       |        |     |     |     |        |         |     |     |      |     |     | 0   | 0   | 0   | 0   |     |     |     |     |     |      |     |     |   |        |        | 0      |
| Referred to IC (No representations)   |       |        |     |     |     |        |         |     |     |      |     |     | 0   | 0   | 0   | 0   |     |     |     |     |     |      |     |     |   |        |        | 0      |
| Total cases referred                  | 8     | 21     | 25  | 9   | 8   | 17     | 14      | 5   | 6   | 15   | 9   | Ę   | 14  | 13  | 11  | 21  |     |     |     |     |     |      |     |     |   | 82     | 142    | 59     |
| Not referred (Reg representations)    |       |        |     |     |     |        |         |     |     |      |     |     | 5   | 2   | 3   | 5   |     |     |     |     |     |      |     |     |   |        |        | 15     |
| Not referred (Rep representations)    | Not a | vailab | le  |     |     |        |         |     |     |      |     |     | 0   | 0   | 1   | 0   |     |     |     |     |     |      |     |     |   |        |        | 1      |
| Not referred (No representations)     |       |        |     |     |     |        |         |     |     |      |     |     | 2   | 2   | 0   | 4   |     |     |     |     |     |      |     |     |   |        |        | 8      |
| Total cases not referred              | 8     | 10     | 5   | 5   | 5   | 7      | 8       | 4   | 4   | . 7  | 5   | Ę   | 5 7 | 4   | 4   | 9   | 0   | 0   | 0   | C   | 0   | 0    | ) ( | 0   |   |        | 73     | 24     |
| Further Information                   | 0     | 0      | 2   | 2   | 0   | 0      | 0       | 2   | 0   | 0    | 0   | ,   | 0   | 0   | 0   | 0   |     |     |     |     |     |      |     |     |   |        | 7      | 0      |