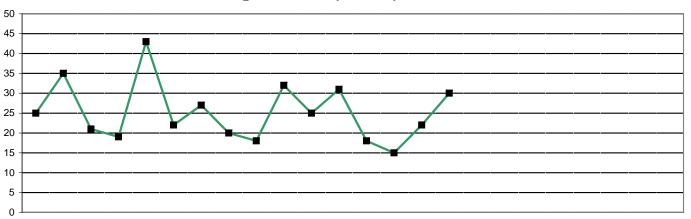

## Allegations and Enquiries - April 2006 - March 2008

|            |                               | 2006 |     |     |     |        |       |        |        |     | 2007 |     |     |     |     |     |     |     |     |     |     |     | 2008 |     |     | Ī |
|------------|-------------------------------|------|-----|-----|-----|--------|-------|--------|--------|-----|------|-----|-----|-----|-----|-----|-----|-----|-----|-----|-----|-----|------|-----|-----|---|
|            |                               | Apr  | May | Jun | Jul | Aug    | Sep   | Oct    | Nov    | Dec | Jan  | Feb | Mar | Apr | May | Jun | Jul | Aug | Sep | Oct | Nov | Dec | Jan  | Feb | Mar | Į |
|            | Total enquiries               |      |     |     |     |        |       |        |        |     |      |     |     | 5   | 12  | 11  | 23  |     |     |     |     |     |      |     |     |   |
|            | Employer                      |      |     |     |     |        |       |        |        |     |      |     |     | 4   | 1   | 7   | 12  |     |     |     |     |     |      |     |     |   |
| iry        | Public                        |      |     |     |     |        |       |        |        |     |      |     |     | 1   | 5   | 1   | 9   |     |     |     |     |     |      |     |     |   |
| of Inquiry | Police                        |      |     |     |     |        |       |        |        |     |      |     |     | 0   | 0   | 0   | 0   |     |     |     |     |     |      |     |     |   |
|            | Professional body             |      |     |     |     |        |       |        |        |     |      |     |     | 0   | 0   | 0   | 0   |     |     |     |     |     |      |     |     |   |
| source     | Registrant                    |      |     |     |     |        |       |        |        |     |      |     |     | 0   | 3   | 1   | 2   |     |     |     |     |     |      |     |     |   |
| SO         | Other                         |      |     |     |     |        |       |        |        |     |      |     |     | 0   | 0   | 1   | 0   |     |     |     |     |     |      |     |     |   |
|            | Article 22(6)/Anon            |      |     |     | N   | ot rec | orded | in 200 | 06/200 | 7   |      |     |     | 0   | 4   | 1   | 0   |     |     |     |     |     |      |     |     |   |
|            | Total allegations             | 25   | 35  | 21  | 19  | 43     | 22    | 27     | 20     | 18  | 32   | 25  | 31  | 18  | 15  | 22  | 30  |     |     |     |     |     |      |     |     | I |
| ou         | Employer                      | 9    | 17  | 10  | 13  | 26     | 12    | 13     | 12     | 13  | 20   | 8   | 11  | 9   | 6   | 8   | 11  |     |     |     |     |     |      |     |     | ſ |
| Allegation | Public                        | 8    | 7   | 6   | 3   | 5      | 8     | 7      | 4      | 3   | 8    | 8   | 10  | 3   | 1   | 10  | 6   |     |     |     |     |     |      |     |     |   |
| Alle       | Police                        | 6    | 5   | 4   | 1   | 3      | 1     | 3      | 2      | 0   | 2    | 3   | 1   | 0   | 4   | 2   | 4   |     |     |     |     |     |      |     |     |   |
| e of       | Professional body             | 0    | 0   | 0   | 0   | 0      | 0     | 0      | 0      | 0   | 0    | 1   | 0   | 0   | 0   | 0   | 0   |     |     |     |     |     |      |     |     |   |
| Source     | Registrant                    | 0    | 4   | 0   | 1   | 3      | 0     | 2      | 1      | 0   | 0    | 3   | 2   | 2   | 1   | 1   | 2   |     |     |     |     |     |      |     |     |   |
| S          | Other                         | 0    | 0   | 0   | 0   | 0      | 0     | 0      | 0      | 1   | 2    | 0   | 4   | 1   | 0   | 0   | 1   |     |     |     |     |     |      |     |     |   |
|            | Article 22(6)/Anon            | 2    | 4   | 1   | 0   | 6      | 1     | 2      | 1      | 1   | 0    | 2   | 3   | 3   | 3   | 1   | 6   |     |     |     |     |     |      |     |     |   |
|            | Misconduct                    | 14   | 25  | 14  | 16  | 33     | 16    | 19     | 14     | 15  | 29   | 6   | 27  | 16  | 11  | 17  | 23  |     |     |     |     |     |      |     |     | ſ |
| Type       | Lack of competence            | 2    | 3   | 1   | 1   | 6      | 4     | 5      | 2      | 2   | 2    | 14  | 2   | 1   | 0   | 3   | 1   |     |     |     |     |     |      |     |     |   |
| n T        | Conviction/caution            | 7    | 7   | 6   | 1   | 4      | 2     | 3      | 4      | 0   | 1    | 4   | 2   | 0   | 3   | 2   | 6   |     |     |     |     |     |      |     |     |   |
| atio       | Health                        | 0    | 0   | 0   | 0   | 0      | 0     | 0      | 0      | 0   | 0    | 1   | 0   | 1   | 0   | 0   | 0   |     |     |     |     |     |      |     |     |   |
| Allegation | Other regulator               | 0    | 0   | 0   | 0   | 0      | 0     | 0      | 0      | 0   | 0    | 0   | 0   | 0   | 0   | 0   | 0   |     |     |     |     |     |      |     |     |   |
| ,          | Incorrect or fraudulent entry | 1    | 0   | 0   | 1   | 0      | 0     | 0      | 0      | 1   | 0    | 0   | 0   | 0   | 1   | 0   | 0   |     |     |     |     |     |      |     |     |   |