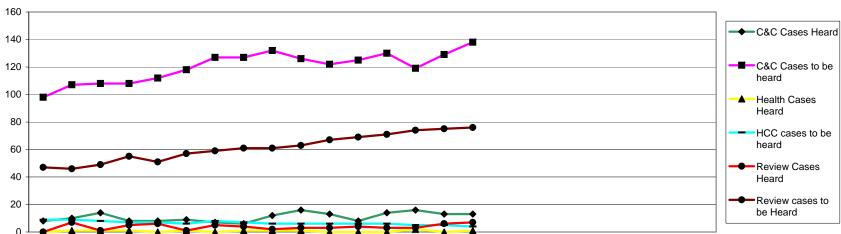

## Investigating Panel Decisions by Profession April 2007 - March 2008, to date July 2007 Fitness to Practise

|                            | Heard | No Case | FFI | ccc | нсс | ICC |
|----------------------------|-------|---------|-----|-----|-----|-----|
| Arts Therapists            | 2     | 2       | 0   | 0   | 0   | 0   |
| Biomedical Scientists      | 3     | 0       | 0   | 3   | 0   | 0   |
| Chiropodists & Podiatrists | 6     | 4       | 0   | 1   | 0   | 1   |
| Clinical Scientists        | 0     | 0       | 0   | 0   | 0   | 0   |
| Dietitians                 | 4     | 1       | 0   | 2   | 1   | 0   |
| ODPs                       | 8     | 1       | 0   | 7   | 0   | 0   |
| Occupational Therapists    | 8     | 1       | 0   | 7   | 0   | 0   |
| Orthoptists                | 1     | 1       | 0   | 0   | 0   | 0   |
| Paramedics                 | 15    | 6       | 0   | 9   | 0   | 0   |
| Prosthetists & Orthotists  | 7     | 2       | 0   | 5   | 0   | 0   |
| Physiotherapists           | 11    | 4       | 0   | 6   | 1   | 0   |
| Radiographers              | 16    | 2       | 0   | 14  | 0   | 0   |
| SLTs                       | 2     | 0       | 0   | 2   | 0   | 0   |
| Total                      | 83    | 24      | 0   | 56  | 2   | 1   |