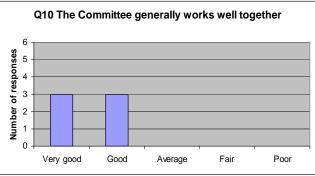

## **Committee Self-Evaluation: Investigating Committee**

The charts below indicate the responses on forms received from Committee members. Forms were received from six members.

Draft

DD: None

Internal

RD: None

Int. Aud.

Internal

RD: None

| Q11 Committee: The Committee is planning for its future                                                                                                  | One member commented        | "Having the forum has improved this"                                                                                                   |
|----------------------------------------------------------------------------------------------------------------------------------------------------------|-----------------------------|----------------------------------------------------------------------------------------------------------------------------------------|
| Q12 Committee: The Committee's size and structure is appropriate                                                                                         | Two<br>members<br>commented | "Forum positive step forward"  "As we lose and gain members it will be important to keep the members' knowledge and interests diverse" |
| Q13 Committee: The Committee currently contains a sufficient range of expertise to carry out its duties effectively                                      | No members commented        |                                                                                                                                        |
| Q14 Committee: The Committee has a diverse range of members.                                                                                             | No members commented        |                                                                                                                                        |
| Q15 Committee: The Committee regularly reviews its work as a committee                                                                                   | No members commented        |                                                                                                                                        |
| Q16 Strategy and workplan: The<br>Committee receives and approves the<br>workplan on an annual basis                                                     | No members commented        |                                                                                                                                        |
| Q17 Strategy and workplan: The Committee is working with the Executive to develop its strategy                                                           | No members commented        |                                                                                                                                        |
| Q18 Strategy and workplan: The<br>Committee makes policy related decisions<br>that then guide the way that the<br>employees carry out operational duties | No members commented        |                                                                                                                                        |