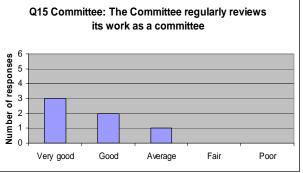

# Comments made on individual questions

| Question                                                                                         | Number commenting                     | comments                                                                                                                                                                                                                                                                                                              |
|--------------------------------------------------------------------------------------------------|---------------------------------------|-----------------------------------------------------------------------------------------------------------------------------------------------------------------------------------------------------------------------------------------------------------------------------------------------------------------------|
| Q1 Committee administration and support:<br>Receive agenda and papers in good time               | Four of the 6<br>members<br>commented | "I would prefer to have them sooner"  "serious problem that I hope will be resolved soon"  "more time would be appreciated, however it is understood that a call for agenda items may delay this"  "On occasion would prefer papers earlier when there are more than one set of papers/meetings i.e. Council and FtP" |
| Q2 Committee administration and support:<br>Process of conducting meetings is very<br>clear      | No members commented                  |                                                                                                                                                                                                                                                                                                                       |
| Q3 Committee administration and support:<br>Understand written information from HPC<br>employees | No members commented                  |                                                                                                                                                                                                                                                                                                                       |
| Q4 Committee membership: I know and understand the responsibilities of being a committee member  | No members commented                  |                                                                                                                                                                                                                                                                                                                       |
| Q5 Committee membership: I know and understand my role on the committee                          | No members commented                  |                                                                                                                                                                                                                                                                                                                       |
| Q6 Committee membership: I am clear about the objectives of the Committee                        | No members commented                  |                                                                                                                                                                                                                                                                                                                       |
| Q7 Committee Membership: I feel able to contribute in meetings                                   | No members commented                  |                                                                                                                                                                                                                                                                                                                       |
| Q8 Committee: The Committee receives the appropriate information to undertake its role           | No members commented                  |                                                                                                                                                                                                                                                                                                                       |
| Q9 Committee: The Committee has clearly written policies and procedures for how it runs          | No members commented                  |                                                                                                                                                                                                                                                                                                                       |
| Q10 Committee: The Committee generally works well together                                       | No members commented                  |                                                                                                                                                                                                                                                                                                                       |