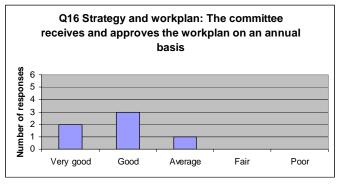

# Comments made on individual questions

| Question                                                                                         | Number commenting                     | comments                                                                                                                                                                                                                                                                                                              |
|--------------------------------------------------------------------------------------------------|---------------------------------------|-----------------------------------------------------------------------------------------------------------------------------------------------------------------------------------------------------------------------------------------------------------------------------------------------------------------------|
| Q1 Committee administration and support:<br>Receive agenda and papers in good time               | Four of the 6<br>members<br>commented | "I would prefer to have them sooner"  "serious problem that I hope will be resolved soon"  "more time would be appreciated, however it is understood that a call for agenda items may delay this"  "On occasion would prefer papers earlier when there are more than one set of papers/meetings i.e. Council and FtP" |
| Q2 Committee administration and support:<br>Process of conducting meetings is very<br>clear      | No members commented                  |                                                                                                                                                                                                                                                                                                                       |
| Q3 Committee administration and support:<br>Understand written information from HPC<br>employees | No members commented                  |                                                                                                                                                                                                                                                                                                                       |
| Q4 Committee membership: I know and understand the responsibilities of being a committee member  | No members commented                  |                                                                                                                                                                                                                                                                                                                       |
| Q5 Committee membership: I know and understand my role on the committee                          | No members commented                  |                                                                                                                                                                                                                                                                                                                       |
| Q6 Committee membership: I am clear about the objectives of the Committee                        | No members commented                  |                                                                                                                                                                                                                                                                                                                       |
| Q7 Committee Membership: I feel able to contribute in meetings                                   | No members commented                  |                                                                                                                                                                                                                                                                                                                       |
| Q8 Committee: The Committee receives the appropriate information to undertake its role           | No members commented                  |                                                                                                                                                                                                                                                                                                                       |
| Q9 Committee: The Committee has clearly written policies and procedures for how it runs          | No members commented                  |                                                                                                                                                                                                                                                                                                                       |
| Q10 Committee: The Committee generally works well together                                       | No members commented                  |                                                                                                                                                                                                                                                                                                                       |