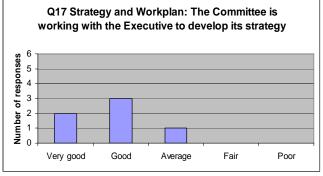

Int. Aud.

Internal

RD: None

| Q11 Committee: The Committee is planning for its future                                                                                                  | One member commented        | "Having the forum has improved this"                                                                                                   |
|----------------------------------------------------------------------------------------------------------------------------------------------------------|-----------------------------|----------------------------------------------------------------------------------------------------------------------------------------|
| Q12 Committee: The Committee's size and structure is appropriate                                                                                         | Two<br>members<br>commented | "Forum positive step forward"  "As we lose and gain members it will be important to keep the members' knowledge and interests diverse" |
| Q13 Committee: The Committee currently contains a sufficient range of expertise to carry out its duties effectively                                      | No members commented        |                                                                                                                                        |
| Q14 Committee: The Committee has a diverse range of members.                                                                                             | No members commented        |                                                                                                                                        |
| Q15 Committee: The Committee regularly reviews its work as a committee                                                                                   | No members commented        |                                                                                                                                        |
| Q16 Strategy and workplan: The<br>Committee receives and approves the<br>workplan on an annual basis                                                     | No members commented        |                                                                                                                                        |
| Q17 Strategy and workplan: The Committee is working with the Executive to develop its strategy                                                           | No members commented        |                                                                                                                                        |
| Q18 Strategy and workplan: The<br>Committee makes policy related decisions<br>that then guide the way that the<br>employees carry out operational duties | No members commented        |                                                                                                                                        |