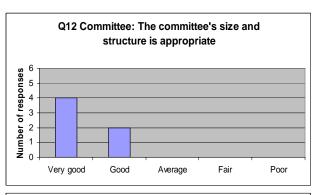

## **Committee Self-Evaluation: Investigating Committee**

The charts below indicate the responses on forms received from Committee members. Forms were received from six members.

Draft

DD: None

Internal

RD: None

Int. Aud.

Internal

RD: None

| Q11 Committee: The Committee is planning for its future                                                                                                  | One member commented        | "Having the forum has improved this"                                                                                                   |
|----------------------------------------------------------------------------------------------------------------------------------------------------------|-----------------------------|----------------------------------------------------------------------------------------------------------------------------------------|
| Q12 Committee: The Committee's size and structure is appropriate                                                                                         | Two<br>members<br>commented | "Forum positive step forward"  "As we lose and gain members it will be important to keep the members' knowledge and interests diverse" |
| Q13 Committee: The Committee currently contains a sufficient range of expertise to carry out its duties effectively                                      | No members commented        |                                                                                                                                        |
| Q14 Committee: The Committee has a diverse range of members.                                                                                             | No members commented        |                                                                                                                                        |
| Q15 Committee: The Committee regularly reviews its work as a committee                                                                                   | No members commented        |                                                                                                                                        |
| Q16 Strategy and workplan: The<br>Committee receives and approves the<br>workplan on an annual basis                                                     | No members commented        |                                                                                                                                        |
| Q17 Strategy and workplan: The Committee is working with the Executive to develop its strategy                                                           | No members commented        |                                                                                                                                        |
| Q18 Strategy and workplan: The<br>Committee makes policy related decisions<br>that then guide the way that the<br>employees carry out operational duties | No members commented        |                                                                                                                                        |