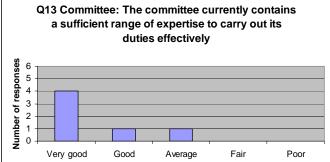

# Comments made on individual questions

| Question                                                                                         | Number commenting                     | comments                                                                                                                                                                                                                                                                                                              |
|--------------------------------------------------------------------------------------------------|---------------------------------------|-----------------------------------------------------------------------------------------------------------------------------------------------------------------------------------------------------------------------------------------------------------------------------------------------------------------------|
| Q1 Committee administration and support:<br>Receive agenda and papers in good time               | Four of the 6<br>members<br>commented | "I would prefer to have them sooner"  "serious problem that I hope will be resolved soon"  "more time would be appreciated, however it is understood that a call for agenda items may delay this"  "On occasion would prefer papers earlier when there are more than one set of papers/meetings i.e. Council and FtP" |
| Q2 Committee administration and support:<br>Process of conducting meetings is very<br>clear      | No members commented                  |                                                                                                                                                                                                                                                                                                                       |
| Q3 Committee administration and support:<br>Understand written information from HPC<br>employees | No members commented                  |                                                                                                                                                                                                                                                                                                                       |
| Q4 Committee membership: I know and understand the responsibilities of being a committee member  | No members commented                  |                                                                                                                                                                                                                                                                                                                       |
| Q5 Committee membership: I know and understand my role on the committee                          | No members commented                  |                                                                                                                                                                                                                                                                                                                       |
| Q6 Committee membership: I am clear about the objectives of the Committee                        | No members commented                  |                                                                                                                                                                                                                                                                                                                       |
| Q7 Committee Membership: I feel able to contribute in meetings                                   | No members commented                  |                                                                                                                                                                                                                                                                                                                       |
| Q8 Committee: The Committee receives the appropriate information to undertake its role           | No members commented                  |                                                                                                                                                                                                                                                                                                                       |
| Q9 Committee: The Committee has clearly written policies and procedures for how it runs          | No members commented                  |                                                                                                                                                                                                                                                                                                                       |
| Q10 Committee: The Committee generally works well together                                       | No members commented                  |                                                                                                                                                                                                                                                                                                                       |