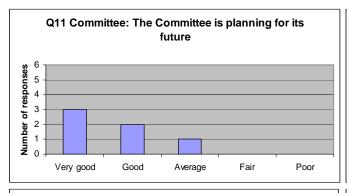

## **Committee Self-Evaluation: Investigating Committee**

The charts below indicate the responses on forms received from Committee members. Forms were received from six members.

Draft

DD: None

Internal

RD: None

Int. Aud.

Internal

RD: None

| Q11 Committee: The Committee is planning for its future                                                                                                  | One member commented        | "Having the forum has improved this"                                                                                                   |
|----------------------------------------------------------------------------------------------------------------------------------------------------------|-----------------------------|----------------------------------------------------------------------------------------------------------------------------------------|
| Q12 Committee: The Committee's size and structure is appropriate                                                                                         | Two<br>members<br>commented | "Forum positive step forward"  "As we lose and gain members it will be important to keep the members' knowledge and interests diverse" |
| Q13 Committee: The Committee currently contains a sufficient range of expertise to carry out its duties effectively                                      | No members commented        |                                                                                                                                        |
| Q14 Committee: The Committee has a diverse range of members.                                                                                             | No members commented        |                                                                                                                                        |
| Q15 Committee: The Committee regularly reviews its work as a committee                                                                                   | No members commented        |                                                                                                                                        |
| Q16 Strategy and workplan: The<br>Committee receives and approves the<br>workplan on an annual basis                                                     | No members commented        |                                                                                                                                        |
| Q17 Strategy and workplan: The Committee is working with the Executive to develop its strategy                                                           | No members commented        |                                                                                                                                        |
| Q18 Strategy and workplan: The<br>Committee makes policy related decisions<br>that then guide the way that the<br>employees carry out operational duties | No members commented        |                                                                                                                                        |