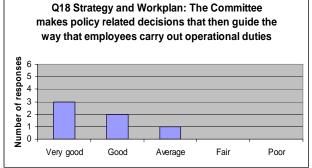

Int. Aud.

Internal

RD: None

| Q11 Committee: The Committee is planning for its future                                                                                                  | One member commented        | "Having the forum has improved this"                                                                                                   |
|----------------------------------------------------------------------------------------------------------------------------------------------------------|-----------------------------|----------------------------------------------------------------------------------------------------------------------------------------|
| Q12 Committee: The Committee's size and structure is appropriate                                                                                         | Two<br>members<br>commented | "Forum positive step forward"  "As we lose and gain members it will be important to keep the members' knowledge and interests diverse" |
| Q13 Committee: The Committee currently contains a sufficient range of expertise to carry out its duties effectively                                      | No members commented        |                                                                                                                                        |
| Q14 Committee: The Committee has a diverse range of members.                                                                                             | No members commented        |                                                                                                                                        |
| Q15 Committee: The Committee regularly reviews its work as a committee                                                                                   | No members commented        |                                                                                                                                        |
| Q16 Strategy and workplan: The<br>Committee receives and approves the<br>workplan on an annual basis                                                     | No members commented        |                                                                                                                                        |
| Q17 Strategy and workplan: The Committee is working with the Executive to develop its strategy                                                           | No members commented        |                                                                                                                                        |
| Q18 Strategy and workplan: The<br>Committee makes policy related decisions<br>that then guide the way that the<br>employees carry out operational duties | No members commented        |                                                                                                                                        |