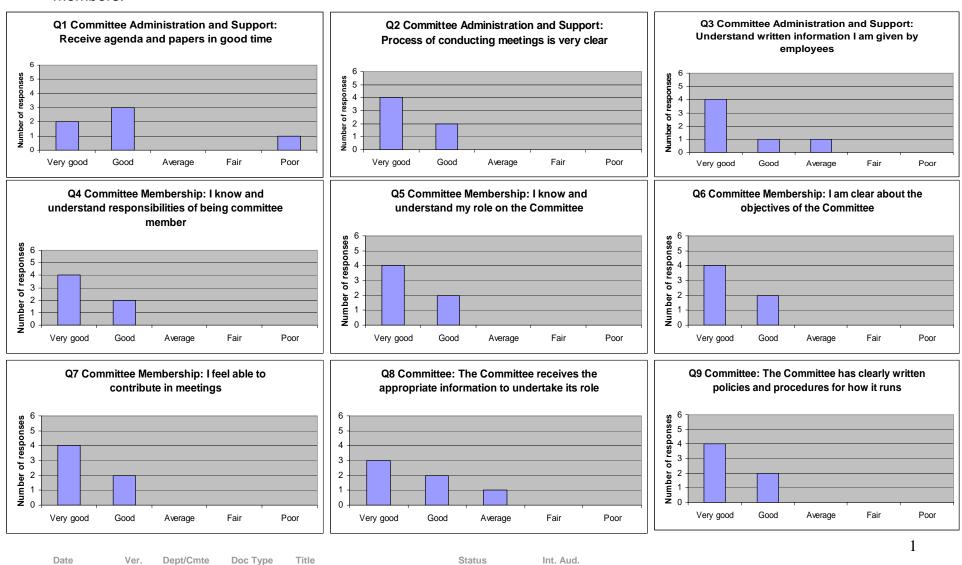

## **Committee Self-Evaluation: Investigating Committee**

The charts below indicate the responses on forms received from Committee members. Forms were received from six members.

Draft

DD: None

Internal

RD: None

# Comments made on individual questions

| Question                                                                                         | Number commenting                     | comments                                                                                                                                                                                                                                                                                                              |
|--------------------------------------------------------------------------------------------------|---------------------------------------|-----------------------------------------------------------------------------------------------------------------------------------------------------------------------------------------------------------------------------------------------------------------------------------------------------------------------|
| Q1 Committee administration and support:<br>Receive agenda and papers in good time               | Four of the 6<br>members<br>commented | "I would prefer to have them sooner"  "serious problem that I hope will be resolved soon"  "more time would be appreciated, however it is understood that a call for agenda items may delay this"  "On occasion would prefer papers earlier when there are more than one set of papers/meetings i.e. Council and FtP" |
| Q2 Committee administration and support:<br>Process of conducting meetings is very<br>clear      | No members commented                  |                                                                                                                                                                                                                                                                                                                       |
| Q3 Committee administration and support:<br>Understand written information from HPC<br>employees | No members commented                  |                                                                                                                                                                                                                                                                                                                       |
| Q4 Committee membership: I know and understand the responsibilities of being a committee member  | No members commented                  |                                                                                                                                                                                                                                                                                                                       |
| Q5 Committee membership: I know and understand my role on the committee                          | No members commented                  |                                                                                                                                                                                                                                                                                                                       |
| Q6 Committee membership: I am clear about the objectives of the Committee                        | No members commented                  |                                                                                                                                                                                                                                                                                                                       |
| Q7 Committee Membership: I feel able to contribute in meetings                                   | No members commented                  |                                                                                                                                                                                                                                                                                                                       |
| Q8 Committee: The Committee receives the appropriate information to undertake its role           | No members commented                  |                                                                                                                                                                                                                                                                                                                       |
| Q9 Committee: The Committee has clearly written policies and procedures for how it runs          | No members commented                  |                                                                                                                                                                                                                                                                                                                       |
| Q10 Committee: The Committee generally works well together                                       | No members commented                  |                                                                                                                                                                                                                                                                                                                       |