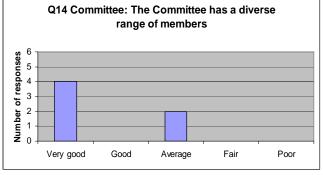

# Comments made on individual questions

| Question                                                                                         | Number commenting                     | comments                                                                                                                                                                                                                                                                                                              |
|--------------------------------------------------------------------------------------------------|---------------------------------------|-----------------------------------------------------------------------------------------------------------------------------------------------------------------------------------------------------------------------------------------------------------------------------------------------------------------------|
| Q1 Committee administration and support:<br>Receive agenda and papers in good time               | Four of the 6<br>members<br>commented | "I would prefer to have them sooner"  "serious problem that I hope will be resolved soon"  "more time would be appreciated, however it is understood that a call for agenda items may delay this"  "On occasion would prefer papers earlier when there are more than one set of papers/meetings i.e. Council and FtP" |
| Q2 Committee administration and support:<br>Process of conducting meetings is very<br>clear      | No members commented                  |                                                                                                                                                                                                                                                                                                                       |
| Q3 Committee administration and support:<br>Understand written information from HPC<br>employees | No members commented                  |                                                                                                                                                                                                                                                                                                                       |
| Q4 Committee membership: I know and understand the responsibilities of being a committee member  | No members commented                  |                                                                                                                                                                                                                                                                                                                       |
| Q5 Committee membership: I know and understand my role on the committee                          | No members commented                  |                                                                                                                                                                                                                                                                                                                       |
| Q6 Committee membership: I am clear about the objectives of the Committee                        | No members commented                  |                                                                                                                                                                                                                                                                                                                       |
| Q7 Committee Membership: I feel able to contribute in meetings                                   | No members commented                  |                                                                                                                                                                                                                                                                                                                       |
| Q8 Committee: The Committee receives the appropriate information to undertake its role           | No members commented                  |                                                                                                                                                                                                                                                                                                                       |
| Q9 Committee: The Committee has clearly written policies and procedures for how it runs          | No members commented                  |                                                                                                                                                                                                                                                                                                                       |
| Q10 Committee: The Committee generally works well together                                       | No members commented                  |                                                                                                                                                                                                                                                                                                                       |