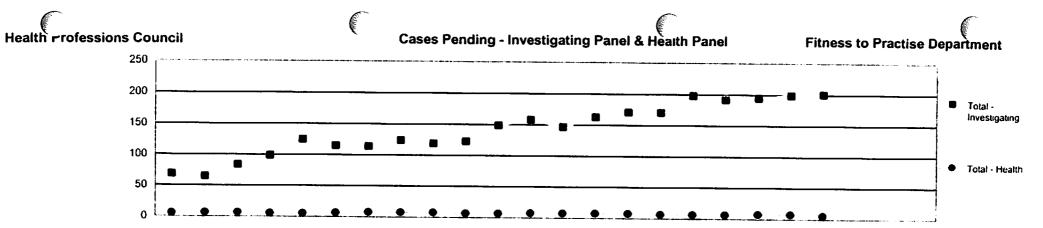

### **Investigating Committee**

65 allegations were received between October and December 2006. Panels of the Investigating Committee considered 40 cases between October and December 2006. The panels referred 24 cases There is a current case to answer rate of 60%. At the end of December there were 201 cases within the remit of the Investigating Committee

Ref:10\_20060220 F2P Cases Pending-IP\_HP08/01/2007

¢

|                            | 2005 |     |     |     |     |     |     | -      |     | 2006 |     |        |     |          |     |        |         |          |          | -        |         | 2007 |     |     | 16 | 005/6 | 2006/7 |
|----------------------------|------|-----|-----|-----|-----|-----|-----|--------|-----|------|-----|--------|-----|----------|-----|--------|---------|----------|----------|----------|---------|------|-----|-----|----|-------|--------|
|                            | Apr  | May | Jun | Jul | Aug | Sep | Oct | Nov    | Dec | Jan  | Feb | Mar    | Apr | May      | Jun | Jul    | Aug     | Sep      | Oct      | Nov      |         | Jan  | Feb | Mar |    | FYE   | YTD    |
| Cond. & Compt. Panel       | 1    |     |     |     |     |     |     |        |     |      |     |        | _   |          |     |        |         |          |          |          |         |      | _   |     |    | ··    |        |
| Arts Therapists            | 0    | 0   | 0   | 0   | 0   | 0   | 0   | 0      | 0   | 0    | 0   | 0      | 0   | 0        | 0   | 0      | 0       | 0        | 0        | 0        | 0       |      |     |     |    | 0     |        |
| Biomedical Scientists      | 4    | 4   | 3   | 4   | 3   | 4   | 4   | 5      | 7   | 8    | 8   | 7      | 5   | 6        | 7   | 7      | 8       | 11       | 10       | 11       | 11      |      |     |     |    | 7     |        |
| Chiropodists & Podiatrists | 5    | 9   | 8   | 8   | 8   | 8   | 11  | 12     | 13  | 13   | 14  | 13     | 12  | 12       | 10  | 12     | 13      | 12       | 14       | 13       | 13      |      |     |     |    |       | 11     |
| Clinical Scientists        | 1    | 0   | 0   | 0   | 0   | 0   | 0   | 0      | 1   | 1    | 1   | 1      | 1   | 1        | 1   | 1      | 1       | 1        | 1        | 0        | 13      |      |     |     |    | 13    | 13     |
| Dietitians                 | 2    | 2   | 3   | 3   | 3   | 4   | 2   | 2      | 2   | 2    | 2   | 3      | 2   | 2        | 2   | 2      | 2       | 2        |          | 1        | 1       |      |     |     |    |       | 0      |
| ODPs                       | 10   | 8   | 7   | 6   | 6   | 6   | 5   | 5      | 6   | 9    | 8   | 8      | 8   | 13       | 10  | 10     | 10      | 10       | 9        | 8        | 10      |      |     |     |    | 3     | 1      |
| Occupational Therapists    | 6    | 5   | 8   | 7   | 6   | 8   | 10  | 12     | 13  | 14   | 13  | 12     | 13  | 12       | 15  | 17     | 17      | 19       | 20       | 20       | 21      |      |     |     |    | 8     | 10     |
| Orthoptists                | 0    | 0   | 0   | 0   | 0   | 0   | 0   | 0      | 0   | 0    | 0   | 0      | 0   | 0        | 0   | 0      | 0       | 0        | 20       | 20       | 0       |      |     |     |    | 12    | 21     |
| Paramedics                 | 8    | 10  | 9   | 9   | 9   | 10  | 16  | 17     | 22  | 29   | 28  | 29     | 28  | 29       | 31  | 28     | 28      | 28       | 33       | 34       | 36      |      |     |     |    | 0     | 0      |
| Prosthetists & Orthotists  | 2    | 2   | 2   | 2   | 3   | 4   | 4   | 4      | 4   | 4    | 4   | 4      | 4   | 4        | 3   | 3      | 3       | 3        | 3        | 2        | 30      |      |     |     |    | 29    | 36     |
| Physiotherapists           | 13   | 13  | 10  | 10  | 9   | 9   | 8   | 8      | 9   | 12   | 12  | 14     | 16  | 17       | 18  | 19     | 19      | 20       | 22       | 22       | 21      |      |     |     |    | 4     | 2      |
| Radiographers              | 5    | 4   | 4   | 4   | 5   | 5   | 8   | 8      | 8   | 8    | 7   | 7      | 4   | 5        | 5   | 5      | 6       | 20       | 8        | 10       |         |      |     |     |    | 14    | 21     |
| SLTs                       | 2    | 2   | 2   | 2   | 2   | 4   | 3   | 5      | 8   | 8    | 7   | 7      | 5   | 6        | 6   | 5      | 5       | ,<br>5   | 6        | 6        | 11<br>6 |      |     |     |    | - 1   | 11     |
| Total - Cond. & Compt.     | 58   | 59  | 56  | 55  | 54  | 62  | 71  | 78     | 93  | 108  | 104 | 105    | 98  | 107      | 108 | 109    | 112     | 118      | 127      | 127      | 132     |      |     |     | ⊢  |       | 6      |
| Review Hearing             |      |     |     |     |     |     |     |        |     |      |     |        |     |          |     |        |         |          |          | 121      | 132     |      |     |     | ⊨  | 105   | 132    |
| Arts Therapists            | 0    | 0   | 0   | 0   | 0   | 0   | 0   | 0      | 0   | 0    | 0   | 0      | 0   | ٥        | 0   | 0      | 0       | 0        | 0        | •        |         |      |     | 1   |    |       |        |
| Biomedical Scientists      | 4    | 4   | 4   | 4   | 5   | 5   | 4   | 4      | 4   | 4    | 4   | 5      | 6   | 6        | 6   | 6      | 5       | 5        | -        | 0        | 0       |      |     |     |    | 0     | 0      |
| Chiropodists & Podiatrists | 4    | 3   | 4   | 3   | 3   | 3   | 3   | 3      | 3   | 3    | 3   | 3      | 3   | 2        | 2   | 3      | 3       | 3        | 6        | 6        | 6       |      |     |     |    | 5     | 6      |
| Clinical Scientists        | 0    | 1   | 1   | 1   | 1   | 1   | 1   | 1      | 1   | 1    | 1   | 1      | 1   | - 1      | 1   | 3      | ں<br>۱  | 4        | 4        | 4        | 4       |      |     |     |    | 3     | 4      |
| Dietitians                 | 1    | 1   | 1   | 1   | 1   | 2   | 2   | 2      | 2   | 2    | 2   | 2      | 3   | 2        | 3   | 3      | 3       | ו<br>ג   |          | 2        | 2       |      |     |     |    | 1     | 2      |
| ODPs                       | 0    | 0   | 1   | 1   | 1   | 1   | 1   | 2      | 1   | -    | 1   | 1      | 1   | 1        | 2   | Э      | 3       | 3        | 4        | 4        | 4       |      |     |     |    | 2     | 4      |
| Occupational Therapists    | 2    | 2   | 2   | 4   | 4   | 4   | 4   | 4      | 4   | . 4  | 5   | ,<br>5 | 5   | 5        | 5   | 5      | 3<br>5  | 4        | 3        | 3        | 2       |      |     |     |    | 1     | 2      |
| Orthoptists                | 0    | 0   | 0   | 0   | 0   | 0   | 0   | 0      | 0   | 0    | 0   | ů<br>ů | 0   | 0        | 0   | J<br>0 | о<br>О  | ,        | 7        | 7        | 7       |      |     |     |    | 5     | 7      |
| Paramedics                 | 4    | 4   | 4   | 4   | 4   | 4   | 4   | 4      | 4   | 4    | 4   | 4      | 5   | 5        | 6   | 7      | 6       | 0        | 0        | Ŭ        | 0       |      |     |     |    | 0     | 0      |
| Prosthetists & Orthotists  | 0    | 0   | 0   | 0   | 0   | 0   | 0   | 0<br>0 | 0   | 0    | 0   | 0      | 0   | 0        | 1   | ,      | •       | 6        | 6        | 6        | 6       |      |     |     |    | 4     | 6      |
| Physiotherapists           | 16   | 16  | 16  | 16  | 17  | 18  | 20  | 21     | 21  | 21   | 18  | 18     | 18  | 18       | 18  | 17     | 10      | 21       | 20       | 1        |         |      |     |     |    | 0     | 1      |
| Radiographers              | 3    | 3   | 2   | 2   | 2   | 2   | 1   |        | 2   | 2    | 3   | 2      | 3   | 2        | 2   | 2      | 18<br>2 | 21<br>2  | 22       | 22       | 24      |      |     |     |    | 18    | 24     |
| SLTs                       | 3    | 3   | 3   | 3   | 3   | 3   | 3   | 2      | 2   | 2    | 3   | 2      | 3   | 2        | 2   | 2      | 2       | -        | 2        | 2        | 2       |      |     | Í   |    | 2     | 2      |
| Total - Review Hearing     | 37   | 37  | 38  | 39  | 41  | 43  | 43  | 44     | 44  | 44   |     | 44     | 48  | <u>3</u> | 49  |        | _       | <u>3</u> | <u>3</u> | <u> </u> | - 4     |      |     | —   | ┝  | 3     | 4      |
|                            |      |     |     |     |     |     |     |        |     |      | -44 | 44     | 48  | 40       | 49  |        | 50      | 57       | 59       | 60       | 62      |      |     |     |    | 44    | 62     |