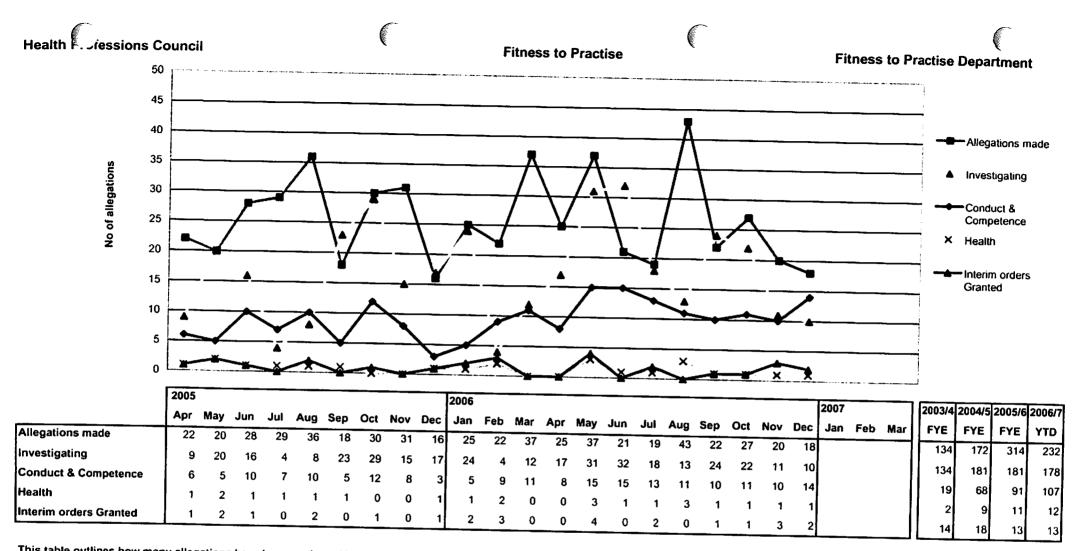

This table outlines how many allegations have been made and how many cases each of the three fitness to practise panels have heard. It does not display how many cases are currently within the remit of a partiuclar panel. In some instances the allegation may have been made before April 2004

# A...egations - General Details and Investigating Committee

**Fitness to Practise Department** 

٠

|                            |                               | 2005 |        |     |        | _   |            |     |        |     | 2006 |     |     |     |     |        |     |     |     |     |     |     | 2007  | ,        |       |          | [ <u></u> |          |     |     |
|----------------------------|-------------------------------|------|--------|-----|--------|-----|------------|-----|--------|-----|------|-----|-----|-----|-----|--------|-----|-----|-----|-----|-----|-----|-------|----------|-------|----------|-----------|----------|-----|-----|
|                            |                               | Apr  | May    | Jun | Jul    | Aug | Sep        | Oct | Nov    | Dec | Jan  | Feb | Mar | Apr | Mav | Jun    | Jul | Aua | Sen | Oct | Nov | Dec | 12007 | -<br>Eal | h M.  | _        | 2003/4    |          |     |     |
|                            | Total Allegations             | 22   | 20     | 28  | 29     | 36  | 18         | 30  | 31     | 16  | 25   | 22  | 37  | 25  | 35  | 21     | 19  | 43  | 22  | 27  | 20  | 18  | Jan   | rei      | U Mid | <u>"</u> | FYE       |          | FYE | YTD |
|                            | Employer                      | 7    | 7      | 13  | 7      | 6   | 12         | 13  | 8      | 7   | 16   | 8   | 9   | 9   | 17  | 10     | 13  | 26  | 12  | 13  | 12  | 13  |       |          |       |          | 134       | 172      | 314 | 230 |
| <u>lo</u>                  | Public                        | 6    | 5      | 8   | 8      | 7   | 1          | 5   | 4      | 4   | 6    | 2   | 5   | 8   | 7   | 6      | 2   | 20  | 12  | 13  | 12  | 13  |       |          |       |          | -         | 65       | 113 | 125 |
| allegation                 | Police                        | 0    | 0      | 5   | 5      | 1   | 2          | 3   | 0      | 2   | 0    | _   | 5   | 6   | 5   | 4      | 3   | 5   | •   |     | 4   | 3   |       |          |       |          | -         | 18       | 61  | 51  |
| of all                     | Co-worker                     | 0    | 0      | 0   | 0      | 0   | 0          | 0   | 0      |     | Ň    | -   | 0   | Ň   | 5   |        | 1   | 3   | 1   | 3   | 2   | U   |       |          |       |          | -         | 38       | 27  | 25  |
| 8                          | Professional body             | 0    | n      | n   | 0      | 0   | n<br>n     | ň   | ۰<br>۱ | ្ត័ | 0    | 0   | 0   | 0   | 0   | 0      | 0   | U   | 0   | 0   | 0   | 0   |       |          |       |          | -         | 3        | 5   | 0   |
| Sour                       | Registrant                    | Å Å  | 2      | õ   | 3      | 4   | 4          | 2   | 5      | , j | U    | U   | 0   | 0   | U   | 0      | 0   | 0   | 0   | 0   | 0   | 0   |       |          |       |          | -         | 10       | 0   | 0   |
| "                          | Other                         |      | 0      | 0   | ت<br>م | 4   | 1          | 3   | 5      |     | 1    | 0   | 5   | 0   | 4   | 0      | 1   | 3   | 0   | 2   | 1   | 0   |       |          |       |          | -         | 9        | 30  | 11  |
|                            | Article 22(6) allegations     |      | ,<br>, | 0   | 4      | 1   | 1          | 1   | 0      | 0   | 0    | 0   | 0   | 0   | 0   | 0      | 0   | 0   | 0   | 0   | 0   | 1   |       |          |       |          | _         | 1        | 8   | 1   |
|                            |                               | 4    |        | 2   | 2      | 4   | 1          | 5   | 14     | 2   | 2    | 3   | 13  | 2   | 4   | 1      | 0   | 6   | 1   | 2   | 1   | 1   |       |          |       |          |           | 22       | 57  | 18  |
|                            | Misconduct                    | 13   | 18     | 17  | 20     | 22  | 15         | 21  | 18     | 7   | 20   | 16  | 18  | 14  | 25  | 14     | 16  | 33  | 16  | 19  | 14  | 15  |       |          |       |          |           | 0        |     |     |
| ype                        | Lack of competence            | 5    | 2      | 4   | 2      | 7   | 2          | 1   | 3      | 4   | 2    | 0   | 1   | 2   | 3   | 1      | 1   | 6   | 4   | 5   | 2   | 2   |       |          |       |          | -         | -        | 205 | 166 |
| 5                          | Conviction/caution            | 1    | 0      | 5   | 6      | 5   | 1          | 7   | 1      | 2   | 2    | 5   | 6   | 7   | 7   | 6      | 1   | 4   | 2   | 2   | -   |     |       |          |       |          | -         | 0        | 33  | 26  |
| Allegation                 | Health                        | 0    | 0      | 1   | 0      | 1   | 0          | 0   | 0      | 0   | 0    | 0   | 0   | n   | Ô   | ۰<br>٥ | 0   | 0   | 2   | ~   | ~   | Ň   |       |          |       |          | -         | 0        | 41  | 34  |
| Alle                       | Other regulator               | 0    | 0      | 0   | 0      | 0   | 0          | 0   | Ō      | 1   | Ô    | 0   | ň   | n   | 0   | Ň      | 0   | ~   | 0   | 0   | 0   | v v |       |          |       |          | -         | 0        | 2   | 0   |
|                            | Incorrect or fraudulent entry | 4    | 0      | 1   | 1      | 1   | 0          | 1   | 9      | 2   | 1    | 1   | 12  | 1   | 0   | 0      | 1   | 0   | 0   | U   | U   | 0   |       |          |       |          | -         | 0        | 1   | 0   |
|                            | Invest. Panel Cases heard     | 9    | 20     | 16  | 4      | 8   | 23         | 26  | 15     | 17  | 24   |     | 12  | 16  | 31  | 32     |     | - 0 | 0   | 0   | 0   | -1  |       |          |       |          |           | 0        | 33  | 3   |
| atin                       | Cases referred                | 4    | 11     | 7   | 2      | 3   | ~ <b>0</b> | 19  | 11     | 10  |      |     | 12  | 10  | 31  |        | 16  | 13  | 24  | 22  | 11  | 10  |       |          |       |          | -         | 179      | 178 | 175 |
| Investigating<br>Committee | Further Information           |      | 1      | ^   | 2      | 0   | 2          | 19  |        | 10  | 14   | 3   | ~   | 8   | 21  | 25     | 9   | 8   | 17  | 14  | 5   | 6   |       |          |       |          | -         | 82       | 100 | 113 |
|                            |                               |      | 1      | U   | U      | U   | 2          | U   | 1      | Ų   | 2    | 0   | 7   | 0   | 0   | 2      | 2   | 0   | 0   | 0   | 2   | 0   |       |          |       |          | -         | 27       | 14  | 6   |
| Ē                          | Fraudulent entry              | 0    | 0      | 0   | 0      | 0   | 0          | 3   | 0      | 0   | 0    | 0   | 2   | _ 1 | 1   | 0      | 2   | 1   | 0   | 0   | 1   | 0   |       |          |       |          |           |          | Ē   | ž   |
|                            |                               |      |        |     |        |     |            |     |        |     |      |     |     |     |     |        |     | _   |     |     |     | _   |       |          |       |          |           | <u> </u> | 5   | 6   |