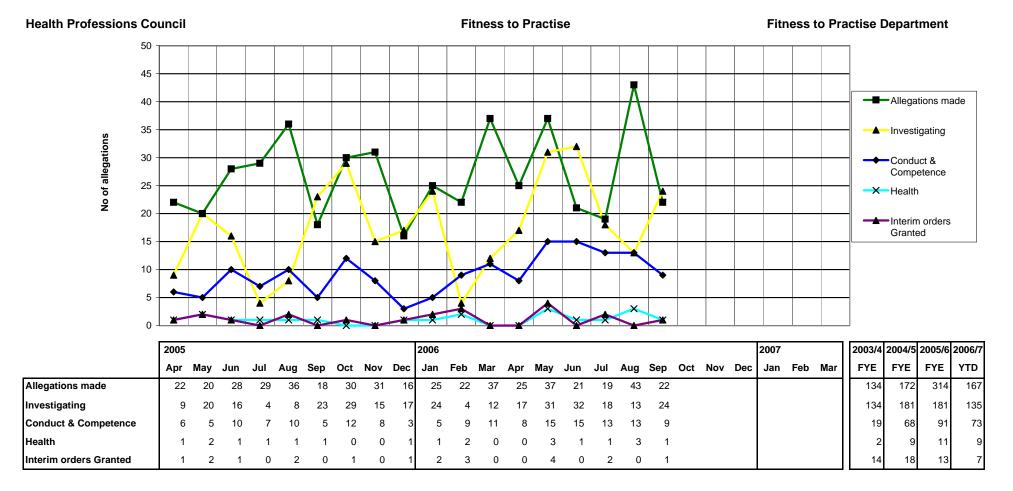

### **Investigating Committee**

Status

Final

65 allegations were received in August and September 2006. Panels of the Investigating Committee considered 37 cases in August and September 2006. The panels referred 25 cases There is a current case to answer rate of 70% At the end of September there were 192 cases within the remit of the Investigating Committee

# **Conduct and Competence Committee**

At the end of September there were 118 cases within the remit of the Conduct and Competence Committee

### **Health Committee**

At the end of September there were 7 cases within the remit of the Health Committee

Legal Assessor and Panel Chair Review Day – Report attached

This table outlines how many allegations have been made and how many cases each of the three fitness to practise panels have heard. It does not display how many cases are currently within the remit of a particular panel. In some instances the allegation may have been made prior to April 2004

### **Fitness to Practise Department**

| Total Allegations |  |
|-------------------|--|
|                   |  |
|                   |  |
|                   |  |

|                            |                               | 2005 |     |     |     |     |     |     |     |     | 2006 |     |     |     |     |     |     |     |     |     |     |     | 2007 |     |     |
|----------------------------|-------------------------------|------|-----|-----|-----|-----|-----|-----|-----|-----|------|-----|-----|-----|-----|-----|-----|-----|-----|-----|-----|-----|------|-----|-----|
|                            |                               | Apr  | May | Jun | Jul | Aug | Sep | Oct | Nov | Dec | Jan  | Feb | Mar | Apr | May | Jun | Jul | Aug | Sep | Oct | Nov | Dec | Jan  | Feb | Mar |
|                            | Total Allegations             | 22   | 20  | 28  | 29  | 36  | 18  | 30  | 31  | 16  | 25   | 22  | 37  | 25  | 35  | 21  | 19  | 43  | 22  |     |     |     |      |     |     |
|                            | Employer                      | 7    | 7   | 13  | 7   | 6   | 12  | 13  | 8   | 7   | 16   | 8   | 9   | 9   | 17  | 10  | 13  | 26  | 12  |     |     |     |      |     |     |
| ıtion                      | Public                        | 6    | 5   | 8   | 8   | 7   | 1   | 5   | 4   | 4   | 6    | 2   | 5   | 8   | 7   | 6   | 3   | 5   | 8   |     |     |     |      |     |     |
| lega                       | Police                        | 0    | 0   | 5   | 5   | 1   | 2   | 3   | 0   | 2   | 0    | 4   | 5   | 6   | 5   | 4   | 1   | 3   | 1   |     |     |     |      |     |     |
| of allegation              | Co-worker                     | 0    | 0   | 0   | 0   | 0   | 0   | 0   | 0   | 0   | 0    | 5   | 0   | 0   | 0   | 0   | 0   | 0   | 0   |     |     |     |      |     |     |
| Ce                         | Professional body             | 0    | 0   | 0   | 0   | 0   | 0   | 0   | 0   | 0   | 0    | 0   | 0   | 0   | 0   | 0   | 0   | 0   | 0   |     |     |     |      |     |     |
| Source                     | Registrant                    | 4    | 3   | 0   | 3   | 4   | 1   | 3   | 5   | 1   | 1    | 0   | 5   | 0   | 4   | 0   | 1   | 3   | 0   |     |     |     |      |     |     |
|                            | Other                         | 1    | 0   | 0   | 4   | 1   | 1   | 1   | 0   | 0   | 0    | 0   | 0   | 0   | 0   | 0   | 0   | 0   | 0   |     |     |     |      |     |     |
|                            | Article 22(6) allegations     | 4    | 5   | 2   | 2   | 4   | 1   | 5   | 14  | 2   | 2    | 3   | 13  | 2   | 4   | 1   | 0   | 6   | 1   |     |     |     |      |     |     |
|                            | Misconduct                    | 13   | 18  | 17  | 20  | 22  | 15  | 21  | 18  | 7   | 20   | 16  | 18  | 14  | 25  | 14  | 16  | 33  | 16  |     |     |     |      |     |     |
| Allegation Type            | Lack of competence            | 5    | 2   | 4   | 2   | 7   | 2   | 1   | 3   | 4   | 2    | 0   | 1   | 2   | 3   | 1   | 1   | 6   | 4   |     |     |     |      |     |     |
| l uc                       | Conviction/caution            | 1    | 0   | 5   | 6   | 5   | 1   | 7   | 1   | 2   | 2    | 5   | 6   | 7   | 7   | 6   | 1   | 4   | 2   |     |     |     |      |     |     |
| gatic                      | Health                        | 0    | 0   | 1   | 0   | 1   | 0   | 0   | 0   | 0   | 0    | 0   | 0   | 0   | 0   | 0   | 0   | 0   | 0   |     |     |     |      |     |     |
| Alle                       | Other regulator               | 0    | 0   | 0   | 0   | 0   | 0   | 0   | 0   | 1   | 0    | 0   | 0   | 0   | 0   | 0   | 0   | 0   | 0   |     |     |     |      |     |     |
|                            | Incorrect or fraudulent entry | 4    | 0   | 1   | 1   | 1   | 0   | 1   | 9   | 2   | 1    | 1   | 12  | 1   | 0   | 0   | 1   | 0   | 0   |     |     |     |      |     |     |
| g e                        | Invest. Panel Cases heard     | 9    | 20  | 16  | 4   | 8   | 23  | 26  | 15  | 17  | 24   | 4   | 12  | 16  | 31  | 32  | 16  | 13  | 24  |     |     |     |      |     |     |
| gatir                      | Cases referred                | 4    | 11  | 7   | 2   | 3   | 9   | 19  | 11  | 10  | 14   | 3   | 7   | 8   | 21  | 25  | 9   | 8   | 17  |     |     |     |      |     |     |
| Investigating<br>Committee | Further Information           | 1    | 1   | 0   | 0   | 0   | 2   | 0   | 1   | 0   | 2    | 0   | 7   | 0   | 0   | 2   | 2   | 0   | 0   |     |     |     |      |     |     |
| ≧ ŏ                        | Fraudulent entry              | 0    | 0   | 0   | 0   | 0   | 0   | 3   | 0   | 0   | 0    | 0   | 2   | 1   | 1   | 0   | 2   | 1   | 0   |     |     |     |      |     |     |

| 2003/4<br>FYE | 2004/5<br>FYE | 2005/6<br>FYE | 2006/7<br>YTD |
|---------------|---------------|---------------|---------------|
| 134           | 172           | 314           | 165           |
| -             | 65            | 113           | 87            |
| -             | 18            | 61            | 37            |
| -             | 38            | 27            | 20            |
| -             | 3             | 5             | 0             |
| -             | 10            | 0             | 0             |
| -             | 9             | 30            | 8             |
| -             | 1             | 8             | 0             |
| -             | 22            | 57            | 14            |
| -             | 0             | 205           | 118           |
| -             | 0             | 33            | 17            |
| -             | 0             | 41            | 27            |
| -             | 0             | 2             | 0             |
| -             | 0             | 1             | 0             |
| -             | 0             | 33            | 2             |
| -             | 179           | 178           | 132           |
| -             | 82            | 100           | 88            |
| -             | 27            | 14            | 4             |
| -             | 1             | 5             | 5             |