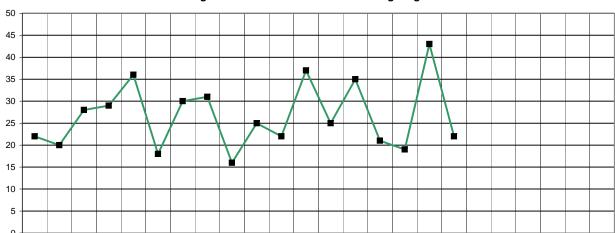

### **Fitness to Practise Department**

| Total Allegations |  |
|-------------------|--|
|                   |  |
|                   |  |
|                   |  |

|                            |                               | 2005 |     |     |     |     |     |     |     |     | 2006 |     |     |     |     |     |     |     |     |     |     |     | 2007 |     |     |
|----------------------------|-------------------------------|------|-----|-----|-----|-----|-----|-----|-----|-----|------|-----|-----|-----|-----|-----|-----|-----|-----|-----|-----|-----|------|-----|-----|
|                            |                               | Apr  | May | Jun | Jul | Aug | Sep | Oct | Nov | Dec | Jan  | Feb | Mar | Apr | May | Jun | Jul | Aug | Sep | Oct | Nov | Dec | Jan  | Feb | Mar |
|                            | Total Allegations             | 22   | 20  | 28  | 29  | 36  | 18  | 30  | 31  | 16  | 25   | 22  | 37  | 25  | 35  | 21  | 19  | 43  | 22  |     |     |     |      |     |     |
|                            | Employer                      | 7    | 7   | 13  | 7   | 6   | 12  | 13  | 8   | 7   | 16   | 8   | 9   | 9   | 17  | 10  | 13  | 26  | 12  |     |     |     |      |     |     |
| ıtion                      | Public                        | 6    | 5   | 8   | 8   | 7   | 1   | 5   | 4   | 4   | 6    | 2   | 5   | 8   | 7   | 6   | 3   | 5   | 8   |     |     |     |      |     |     |
| lega                       | Police                        | 0    | 0   | 5   | 5   | 1   | 2   | 3   | 0   | 2   | 0    | 4   | 5   | 6   | 5   | 4   | 1   | 3   | 1   |     |     |     |      |     |     |
| of allegation              | Co-worker                     | 0    | 0   | 0   | 0   | 0   | 0   | 0   | 0   | 0   | 0    | 5   | 0   | 0   | 0   | 0   | 0   | 0   | 0   |     |     |     |      |     |     |
| Ce                         | Professional body             | 0    | 0   | 0   | 0   | 0   | 0   | 0   | 0   | 0   | 0    | 0   | 0   | 0   | 0   | 0   | 0   | 0   | 0   |     |     |     |      |     |     |
| Source                     | Registrant                    | 4    | 3   | 0   | 3   | 4   | 1   | 3   | 5   | 1   | 1    | 0   | 5   | 0   | 4   | 0   | 1   | 3   | 0   |     |     |     |      |     |     |
|                            | Other                         | 1    | 0   | 0   | 4   | 1   | 1   | 1   | 0   | 0   | 0    | 0   | 0   | 0   | 0   | 0   | 0   | 0   | 0   |     |     |     |      |     |     |
|                            | Article 22(6) allegations     | 4    | 5   | 2   | 2   | 4   | 1   | 5   | 14  | 2   | 2    | 3   | 13  | 2   | 4   | 1   | 0   | 6   | 1   |     |     |     |      |     |     |
|                            | Misconduct                    | 13   | 18  | 17  | 20  | 22  | 15  | 21  | 18  | 7   | 20   | 16  | 18  | 14  | 25  | 14  | 16  | 33  | 16  |     |     |     |      |     |     |
| Allegation Type            | Lack of competence            | 5    | 2   | 4   | 2   | 7   | 2   | 1   | 3   | 4   | 2    | 0   | 1   | 2   | 3   | 1   | 1   | 6   | 4   |     |     |     |      |     |     |
| l uc                       | Conviction/caution            | 1    | 0   | 5   | 6   | 5   | 1   | 7   | 1   | 2   | 2    | 5   | 6   | 7   | 7   | 6   | 1   | 4   | 2   |     |     |     |      |     |     |
| gatic                      | Health                        | 0    | 0   | 1   | 0   | 1   | 0   | 0   | 0   | 0   | 0    | 0   | 0   | 0   | 0   | 0   | 0   | 0   | 0   |     |     |     |      |     |     |
| Alle                       | Other regulator               | 0    | 0   | 0   | 0   | 0   | 0   | 0   | 0   | 1   | 0    | 0   | 0   | 0   | 0   | 0   | 0   | 0   | 0   |     |     |     |      |     |     |
|                            | Incorrect or fraudulent entry | 4    | 0   | 1   | 1   | 1   | 0   | 1   | 9   | 2   | 1    | 1   | 12  | 1   | 0   | 0   | 1   | 0   | 0   |     |     |     |      |     |     |
| g e                        | Invest. Panel Cases heard     | 9    | 20  | 16  | 4   | 8   | 23  | 26  | 15  | 17  | 24   | 4   | 12  | 16  | 31  | 32  | 16  | 13  | 24  |     |     |     |      |     |     |
| gatir                      | Cases referred                | 4    | 11  | 7   | 2   | 3   | 9   | 19  | 11  | 10  | 14   | 3   | 7   | 8   | 21  | 25  | 9   | 8   | 17  |     |     |     |      |     |     |
| Investigating<br>Committee | Further Information           | 1    | 1   | 0   | 0   | 0   | 2   | 0   | 1   | 0   | 2    | 0   | 7   | 0   | 0   | 2   | 2   | 0   | 0   |     |     |     |      |     |     |
| ≧ ŏ                        | Fraudulent entry              | 0    | 0   | 0   | 0   | 0   | 0   | 3   | 0   | 0   | 0    | 0   | 2   | 1   | 1   | 0   | 2   | 1   | 0   |     |     |     |      |     |     |