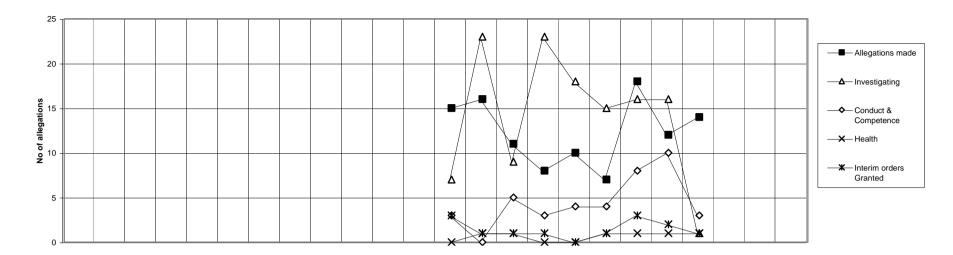

|                        | 2003  |    |        |     |     |      |     |     |     | 2004 |     |     |       |     |      |      |     |     |     |     |     | 2005 |     |     |
|------------------------|-------|----|--------|-----|-----|------|-----|-----|-----|------|-----|-----|-------|-----|------|------|-----|-----|-----|-----|-----|------|-----|-----|
|                        | April | Ma | y June | Jul | Aug | Sept | Oct | Nov | Dec | Jan  | Feb | Mar | April | May | June | July | Aug | Sep | Oct | Nov | Dec | Jan  | Feb | Mar |
| Allegations made       |       |    |        |     |     |      |     |     |     |      |     |     | 15    | 16  | 11   | 8    | 10  | 7   | 18  | 12  | 14  |      |     |     |
| Investigating          |       |    |        |     |     |      |     |     |     |      |     |     | 7     | 23  | 9    | 23   | 18  | 15  | 16  | 16  | 1   |      |     |     |
| Conduct & Competence   |       |    |        |     |     |      |     |     |     |      |     |     | 3     | 0   | 5    | 3    | 4   | 4   | 8   | 10  | 3   |      |     |     |
| Health                 |       |    |        |     |     |      |     |     |     |      |     |     | 0     | 1   | 1    | 0    | 0   | 1   | 1   | 1   | 1   |      |     |     |
| Interim orders Granted |       |    |        |     |     |      |     |     |     |      |     |     | 3     | 1   | 1    | 1    | 0   | 1   | 3   | 2   | 1   |      |     |     |

This table outlines how many allegations have been made and how many cases each of the three fitness to practise panels have heard. It does not display how many cases are currently within the remit of a partiuclar panel. In some instances the allegation may have been made prior to April 2004