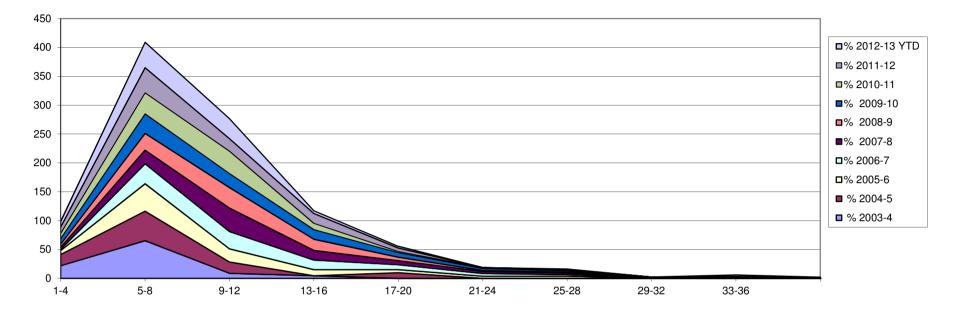

#### Allegations made - Investigating Panel (concluded final hearing cases) 2003-4 to 2012-13

|                  |              |              |              |              |              |              |               |               | Cases 2012-13 | Cases 2012-13 |
|------------------|--------------|--------------|--------------|--------------|--------------|--------------|---------------|---------------|---------------|---------------|
| Number of Months | Cases 2003-4 | Cases 2004-5 | Cases 2005-6 | Cases 2006-7 | Cases 2007-8 | Cases 2008-9 | Cases 2009-10 | Cases 2010-11 | YTD           | YTD           |
| 1-4              | 19           | 26           | 44           | 69           | 83           | 57           | 98            | 161           | 105           | 94            |
| 5-8              | 4            | 2            | 11           | 27           | 45           | 72           | 83            | 98            | 111           | 55            |
| 9-12             | 0            | 1            | 2            | 8            | 17           | 28           | 45            | 34            | 37            | 12            |
| 13-16            | 0            | 0            | 0            | 3            | 10           | 13           | 11            | 9             | 19            | 2             |
| 17-20            | 0            | 0            | 0            | 0            | 2            | 3            | 10            | 8             | 7             | 5             |
| 21-24            | 0            | 0            | 0            | 0            | 0            | 0            | 5             | 2             | 3             | 1             |
| 25-28            | 0            | 1            |              | 0            | 0            | 0            | 2             | 0             | 2             | 1             |
| 29-32            | 0            | 0            | 0            | 0            | 0            | 0            | 0             | 2             | 1             | 0             |
| 33 -36           | 0            | 0            | 0            | 0            | 0            | 1            | 2             | 1             | 1             | 0             |
| over 36          | 0            | 0            | 0            | 0            | 0            | 0            | 0             | 0             | 1             | 0             |
| Mean Months      | 3            | 4            | 3            | 4.5          | 6            | 7            | 7             | 6             | 7             | 5             |
| Meadian Months   | 3            | 3            | 3            | 3            | 4            | 6            | 5             | 4             | 5             | 4             |
| Total Cases      | 23           | 41           | 57           | 107          | 157          | 175          | 256           | 315           | 287           | 170           |