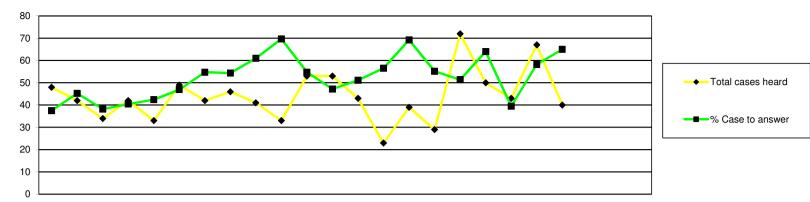

|        |                                          | 2011     |     |          |          |          |          |          |          |          | 2012     |          |          |          |          |          |          |          |          |     |          |         | 2013 |       |     | 2006/7       | 2007/8   | 2008/9 | 09/10     | 10/11  | 11/12     | 12/13 |
|--------|------------------------------------------|----------|-----|----------|----------|----------|----------|----------|----------|----------|----------|----------|----------|----------|----------|----------|----------|----------|----------|-----|----------|---------|------|-------|-----|--------------|----------|--------|-----------|--------|-----------|-------|
|        |                                          | -        | May | Jun      | Jul      | Aug      | Sep      | Oct      | Nov      |          | -        | Feb I    | Mar      | Apr      | May      | Jun      | Jul      | Aug      | Sep      | Oct | Nov      |         |      | Feb N | lar | FYE          | FYE      | FYE    | FYE       | FYE    | FYE       | YTD   |
|        | Total cases heard                        | 48       | 42  | 34       | 42       | 33       | 49       | 42       | 46       | 41       | 33       | 53       | 53       | 43       | 23       | 39       | 29       | 72       | 50       | 43  | 67       | 40      |      |       |     | 178          | 299      | 363    | 499       | 533    | 516       | 406   |
|        | Referred to CCC (Reg<br>representations) | 12       | 13  | 10       | 13       | 11       | 16       | 16       | 15       | 17       | 17       | 23       | 13       | 12       | 7        | 16       | 13       | 20       | 19       | 11  | 26       | 13      |      |       |     |              | 97       | 126    | 194       | 178    | 176       | 137   |
|        | Referred to CCC (Rep representations)    | 3        | 2   | 1        | 2        | 0        | 2        | 2        | 2        | 0        | 0        | 1        | 4        | 1        | 0        | 3        | 0        | 5        | 2        | 1   | 3        | 3       |      |       |     |              | 25       | 14     | 20        | 22     | 19        | 18    |
|        | Referred to CCC (No representations)     | 3        | 2   | 2        | 1        | 2        | 4        | 5        | 6        | 8        | 6        | 3        | 7        | 9        | 6        | 8        | 3        | 11       | 9        | 5   | 10       | 9       |      |       |     |              | 57       | 60     | 67        | 79     | 49        | 70    |
|        | Referred to HC (Reg representations)     | 0        | -   | 0        | 1        | -        | 1        | 0        | 2        | 0        | 0        | 0        | 0        | 0        | 0        | 0        | 0        | 1        | 2        | 0   | 0        | 1       |      |       |     | led          | 3        |        | 6         | 6      | 6         | 4     |
|        | Referred to HC (Rep<br>representations)  | 0        | 1   | 0        | 0        | 0        | 0        | 0        | -        | 0        | 0        | 0        | 1        | 0        | 0        | 0        | 0        |          | -        | 0   | 0        | 0       |      |       |     | Not recorded | 2        | _      | 0         | о<br>С | 2         |       |
|        | Referred to HC (No<br>representations)   | 0        | 0   | 0        | 0        | 0        | 0        | 0        | 0        | 0        | 0        | 0        | ،<br>0   | 0        | ů<br>0   | Ŭ<br>0   | Ŭ<br>0   | ũ        | 0        | 0   | 0        | 0       |      |       |     | Not r        | 1        | 0      | 1         | 5      | 0         | 0     |
|        | Referred to IC (Reg<br>representations)  | 0        | 0   | 0        | 0        | 0        | 0        | 0        | 0        | 0        | 0        | 0        | 0        | 0        | 0        | 0        | 0        | 0        | 0        | 0   | 0        | 0       |      |       |     |              |          | 0      | 1         | 1      | 0         | 0     |
|        | Referred to IC (Rep<br>representations)  | 0        | 0   | 0        | 0        | 0        | 0        | 0        | 0        | 0        | 0        | 0        | 0        | 0        | 0        | 0        | 0        | 0        | 0        | 0   | 0        | 0       |      |       |     |              | 0        | 0      | ·<br>0    | '<br>0 | 0         | 0     |
| Iswei  | Referred to IC (No                       | 0        | 0   | 0        | 0        | 0        | 0        | 0        | 0        | 0        | 0        | 0        | 0        | 0        | 0        | 0        | 0        | 0        | 0        | 0   | 0        | 0       |      |       |     |              | 0        | 1      | 1         | 0      | 0         | 0     |
| to Ar  | representations)<br>Total case to answer | 10       | -   | 0        | 17       | 14       | 0        | 0        | 0        | 0        | 0        | 0<br>29  | 0        | 0        | 10       | 0        | 16       | 0        | 20       | 17  | Ŭ        | 0<br>26 |      |       |     |              | 0<br>186 |        | 290       | 306    | 254       | 229   |
| Case   | % Case to answer                         | 18<br>38 |     | 13<br>38 | 17<br>40 | 14<br>42 | 23<br>47 | 23<br>55 | 25<br>54 | 25<br>61 | 23<br>70 | 29<br>55 | 25<br>47 | 22<br>51 | 13<br>57 | 27<br>69 | 16<br>55 | 37<br>51 | 32<br>64 | 40  | 39<br>58 | 65      |      |       | _   | 82           | 62       |        | 290<br>58 | 57     | 204<br>49 | 56    |
| ver C  | Not referred (Reg<br>representations)    | 24       |     | 17       | 18       | 16       | 22       | 12       | 17       | 9        | 5        | 20       | 20       | 17       | 7        | 7        | 8        | 26       | 11       | 21  | 24       | 11      |      |       |     | ded          | 78       |        |           | 195    | 197       | 132   |
| answ   | Not referred (Rep representations)       | 1        | 1   | 2        | 0        | 1        | 1        | 5        | 2        | 4        | 1        | 1        | 2        | 2        | 1        | 1        | 3        | 4        | 4        | 3   | 0        | 2       |      |       |     | Not recorded | 8        | 13     | 8         | 13     | 21        | 20    |
| ase to | Not referred (No representations)        | 2        | 3   | 2        | 3        | 2        | 2        | 1        | 1        | 2        | 3        | 3        | 5        | 0        | 2        | 2        | 1        | 4        | 0        | 2   | 2        | 0       |      |       |     | Not          | 21       | 21     | 14        | 10     | 29        | 13    |
| No ca  | Total cases not referred                 | 27       | 21  | 21       | 21       | 19       | 25       | 18       | 20       | 15       | 9        | 23       | 27       | 19       | 10       | 10       | 12       | 34       | 15       | 26  | 26       | 13      |      |       |     |              | 107      | 149    | 198       | 223    | 246       | 165   |
|        | Further Information                      | 3        | 2   | 0        | 4        | 0        | 1        | 1        | 1        | 1        | 1        | 2        | 2        | 2        | 0        | 2        | 1        | 1        | 3        | 0   | 2        | 1       |      |       |     | 14           | 6        | 8      | 10        | 21     | 18        | 12    |

# Case to referred to final hearing

Of the non social work transfer cases considered by an Investigating Committee panel between April 2012 and December 2012 the case to answer percentage was 58%. We have closed 400 cases between April and December 2012 without referral to an Investigating Committee Panel because the case did not meet the standard of acceptance for allegations.