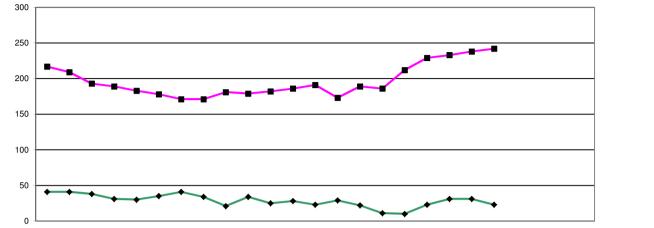

#### Fitness to Practise Department

----- Hearings

listed

Cases to be heard

|                         |                                                         | 2011 |     |     |     |     |     |     |     |     | 2012 |     |     |     |         |         |     |         |     |         |         |         | 2013 |     |     | 2005/6 | 2006/7 | 2007/8 | 2008/9 | 09/10 | 10/11 | 11/12 | 12/13     |
|-------------------------|---------------------------------------------------------|------|-----|-----|-----|-----|-----|-----|-----|-----|------|-----|-----|-----|---------|---------|-----|---------|-----|---------|---------|---------|------|-----|-----|--------|--------|--------|--------|-------|-------|-------|-----------|
|                         |                                                         | Apr  | May | Jun | Jul | Aug | Sep | Oct | Nov | Dec | Jan  | Feb | Mar | Apr | May     | Jun     | Jul | Aug     | Sep | Oct     | Nov     | Dec     | Jan  | Feb | Mar | FYE    | FYE    | FYE    | FYE    | FYE   | FYE   | FYE   | YTD       |
| ence and Health<br>ttee | Hearings listed<br>Adjourned / cancelled /<br>postponed | 41   | 41  | 38  | 31  | 30  | 35  | 41  | 34  | 21  | 34   | 25  | 28  | 23  | 29<br>3 | 22<br>2 | 11  | 10<br>0 | 23  | 31<br>6 | 31<br>5 | 23<br>0 |      |     |     | 73     | 119    | 176    | 231    | 351   | 424   | 399   | 203<br>20 |
| Ť                       | Caution                                                 | 7    | 8   | 6   | 7   | 3   | 8   | 6   | 5   | 4   | 9    | 2   | 4   | 4   | 7       | 6       | 3   | 0       | 6   | 3       | 2       | 1       |      |     |     | 8      | 32     | 28     | 24     | 46    | 71    | 69    | 32        |
| and                     | Conditions of practice                                  | 3    | 4   | 1   | 2   | 1   | 5   | 1   | 3   | 0   | 3    | 5   | 1   | 0   | 2       | 1       | 0   | 0       | 0   | 2       | 0       | 0       |      |     |     | 5      | 5      | 7      | 10     | 14    | 21    | 29    | 5         |
| nce<br>tee              | No further action                                       | 0    | 1   | 0   | 0   | 0   | 1   | 0   | 0   | 0   | 0    | 0   | 0   | 0   | 0       | 0       | 0   | 0       | 0   | 0       | 1       | 0       |      |     |     | 4      | 6      | 4      | 7      | 7     | 3     | 2     | 1         |
| mit                     | Not well founded                                        | 5    | 7   | 10  | 3   | 3   | 7   | 13  | 4   | 2   | 5    | 3   | 4   | 6   | 6       | 5       | 3   | 4       | 1   | 7       | 4       | 6       |      |     |     |        | 0      | 19     | 36     | 70    | 83    | 66    | 42        |
| Compete<br>Commit       | Not well founded<br>Part heard                          | 13   | 9   | 6   | 11  | 11  | 4   | 8   | 11  | 8   | 9    | 1   | 5   | 2   | 1       | 1       | 1   | 0       | 0   | 0       | 3       | 2       |      |     |     | 22     | 22     | 32     | 35     | 90    | 107   | 96    | 10        |
| 3<br>0<br>0<br>0        | Referred to other committee                             | 0    | 0   | 1   | 0   | 0   | 0   | 0   | 1   | 1   | 0    | 0   | 0   | 0   | 0       | 0       | 0   | 0       | 0   | 1       | 1       | 0       |      |     |     | 1      | 0      | 1      | 0      | 2     | 5     | 3     | 2         |
| ct 8                    | Removed - consent                                       | 2    | 0   | 3   | 0   | 0   | 0   | 0   | 1   | 0   | 1    | 0   | 0   | 2   | 0       | 0       | 0   | 1       | 0   | 2       | 1       | 3       |      |     |     |        |        |        |        |       | 15    | 7     | 9         |
| Conduct                 | Struck off                                              | 8    | 5   | 4   | 5   | 5   | 1   | 9   | 1   | 2   | 4    | 4   | 8   | 2   | 5       | 4       | 2   | 1       | 6   | 5       | 4       | 5       |      |     |     | 11     | 26     | 37     | 64     | 65    | 62    | 56    | 34        |
| õ                       | Suspended                                               | 1    | 5   | 3   | 3   | 7   | 5   | 3   | 8   | 4   | 3    | 9   | 4   | 4   | 5       | 3       | 2   | 4       | 8   | 5       | 10      | 6       |      |     |     | 19     | 19     | 30     | 23     | 38    | 44    | 55    | 47        |
| _                       | Cases to be heard                                       | 217  | 209 | 193 | 189 | 183 | 178 | 171 | 171 | 181 | 179  | 182 | 186 | 191 | 173     | 189     | 186 | 212     | 229 | 233     | 238     | 242     |      |     |     | 59     | 59     | 172    | 117    | 233   | 214   | 186   | 242       |
|                         | Amendeo                                                 | 0    | 0   | 0   | 0   | 0   | 0   | 0   | 0   | 0   | 0    | 0   | 0   | 0   | 0       | 0       | 0   | 0       | 0   | 0       | 0       | 0       |      |     |     |        |        |        |        | 1     | 0     | 0     | 0         |
| 5                       | No further action                                       | 0    | 0   | 0   | 0   | 0   | 0   | 0   | 0   | 0   | 1    | 0   | 0   | 0   | 0       | 0       | 0   | 0       | 0   | 0       | 0       | 0       |      |     |     |        |        |        |        | 1     | 1     | 1     | 0         |
| atin                    | Not well found                                          | 0    | 0   | 0   | 0   | 0   | 0   | 0   | 0   | 0   | 0    | 0   | 0   | 0   | 0       | 0       | 0   | 0       | 0   | 0       | 0       | 0       |      |     |     |        |        |        |        | 0     | 1     | 0     | 0         |
| Investigating           | Part heard                                              | 0    | 0   | 1   | 0   | 1   | 0   | 0   | 1   | 0   | 0    | 0   | 0   | 0   | 0       | 0       | 0   | 0       | 0   | 1       | 0       | 0       |      |     |     |        |        |        |        | 0     | 0     | 3     | 1         |
| Inve                    | Removed                                                 | 0    | 0   | 0   | 0   | 0   | 0   | 1   | 0   | 1   | 0    | 0   | 0   | 0   | 0       | 0       | 0   | 0       | 1   | 0       | 0       | 0       |      |     |     |        |        |        |        | 3     | 1     | 2     | 1         |
|                         | Investigating Committee cases to be heard               |      | 2   | 3   | 3   | 3   | 3   | 2   | 2   | 1   | 2    | 3   | 3   | 3   | 3       | 3       | 3   | 3       | 3   | 3       | 3       | 3       |      |     |     |        |        |        |        | 1     | 2     | 3     | 3         |