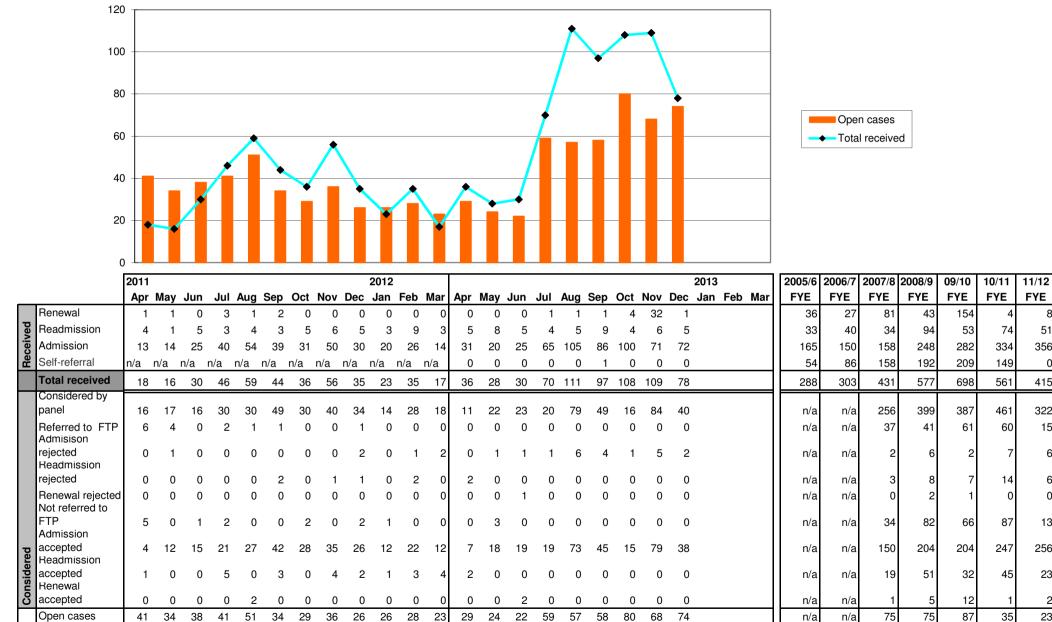

Enquiries and Allegations: source April 2011 - March 2013

|                 | -                                   | 2011    |        |        |     |     |     |     |        | 2   | 2012 |         |        |     |     |        |     |     |     |     |     | 2   | 2013 |     |     | 2005/6   | 2006/7    | 2007/8    | 2008/9    | 09/10    | 10/11    | 11/12    | 12/13 |
|-----------------|-------------------------------------|---------|--------|--------|-----|-----|-----|-----|--------|-----|------|---------|--------|-----|-----|--------|-----|-----|-----|-----|-----|-----|------|-----|-----|----------|-----------|-----------|-----------|----------|----------|----------|-------|
|                 |                                     |         | May    | Jun    | Jul | Aug | Sep | Oct | Nov    | Dec |      | Feb     | Mar    | Apr | May | Jun    | Jul | Aug | Sep | Oct | Nov |     |      | Feb | Mar | FYE      | FYE       | FYE       | FYE       | FYE      | FYE      | FYE      | YTD   |
|                 | Fotal enquiries                     | 45      | 26     | 29     | 48  | 46  | 45  | 49  | 33     | 27  | 45   | 58      | 49     | 64  | 69  | 45     |     | 145 | 134 |     | 200 | 120 |      |     |     |          |           | 109       | 142       | 243      | 275      | 500      | 1015  |
|                 | Article 22(6)/Anon                  | 18      | 8      | 16     | 27  | 19  | 23  | 23  | 20     | 10  | 21   | 20      | 21     | 7   | 0   | 2      | 8   | 1   | 4   | 5   | 7   | 5   |      |     |     |          |           | 14        | 15        | 15       | 58       | 226      | 39    |
|                 | Employer                            | 8       | 5      | 3      | 7   | 9   | 1   | 1   | 2      | 2   | 3    | 15      | 9      | 7   | 18  | 6      | 28  | 41  | 30  | 29  | 46  | 28  |      |     |     |          |           | 44        | 50        | 78       | 48       | 65       | 233   |
| liry            | Other                               | 1       | 2      | 1      | 0   | 1   | 3   | 4   | 0      | 1   | 3    | 1       | 1      | 0   | 18  | 4      | 1   | 10  | 3   | 6   | 13  | 5   |      |     |     |          |           | 2         | 10        | 14       | 4        | 18       | 60    |
| ngu             | Other Registrant                    | 0       | 3      | 2      | 4   | 2   | 9   | 7   | 0      | 0   | 6    | 3       | 6      | 5   | 6   | 5      | 2   | 5   | 18  | 5   | 10  | 13  |      |     |     | Not rec  | orded     | 13        | 19        | 18       | 44       | 42       | 69    |
| e               | Police                              | 0       | 1      | 0      | 0   | 0   | 0   | 1   | 1      | 0   | 1    | 1       | 0      | 1   | 1   | 0      | 1   | 2   | 5   | 2   | 0   | 0   |      |     |     |          |           | 3         | 4         | 4        | 1        | 5        | 12    |
| ŝ               | Professional body                   | 0       | 1      | 0      | 0   | 0   | 0   | 0   | 0      | 0   | 0    | 0       | 2      | 2   | 0   | 0      | 0   | 0   | 1   | 2   | 4   | 2   |      |     |     |          |           | 1         | 2         | . 0      | 0        | 3        | 11    |
| 7               | Public                              | 18      | 6      | 7      | 10  | 15  | 9   | 13  | 10     | 14  | 11   | 18      | 10     | 24  | 15  | 19     | 27  | 65  | 54  | 75  | 90  | 46  |      |     |     |          |           | 32        | 42        | 114      | 120      | 141      | 415   |
|                 | Self-referral                       | NA      | NA     | NA     | NA  | NA  | NA  | NA  | NA     | NA  | NA   | NA      | NA     | 18  | 11  | .0     | 9   | 21  | 19  | 38  | 30  | 21  |      |     |     |          |           | NA        | NA        |          | NA       | NA       | 176   |
|                 | Fotal allegations                   | 30      | 42     | 59     | 50  | 39  | 28  | 40  | 24     | 19  | 30   | 34      | 30     | 20  | 22  | 23     | 18  | 17  | 12  | 13  | 21  | 14  |      |     |     | 316      | 322       | 315       | 341       | 529      | 484      | 425      | 160   |
|                 | Article 22(6)/Anon                  | 4       | 10     | 6      | 1   | 5   | 10  | 40  | 4      | 2   | 4    | 1       | 200    |     | 0   | 1      | 0   | 0   | 0   | 0   | 0   | 0   |      |     |     | 57       | 23        | 49        | 48        |          | 108      | 57       | 100   |
|                 |                                     | 9       | 16     | 20     | 4   | 17  | 10  | 4   | 4      | 10  | 4    | 25      | 19     | 15  | 14  | ۱<br>٥ | 7   | 10  | 10  | 11  | 10  | -   |      |     |     | 113      | 23<br>164 | 127       | 40<br>149 |          | 169      | 224      | 107   |
| Ξ               | Employer                            | 9       | 10     | 30     | 27  | 17  | 13  | 25  |        | 12  | 14   |         | 19     | 15  | 14  | 0      | 7   | 10  | 10  |     | 13  | 13  |      |     |     |          |           |           |           |          |          |          | 107   |
| lleg            | Other                               |         | 2      | 3      | 0   | 3   | 0   | 1   | 0      | 1   | 1    | 2       | I      | 0   | 1   | 0      | 2   | 0   | 0   | 0   | 0   | 0   |      |     |     | 30       | 16        | 22        | 30        |          | 14       | 15       | 3     |
| ofa             | Other Registrant<br>Police          | 1       | 0      | 2      | 1   | 3   | 1   | 0   | 2      | 0   | 0    | 1       | 0      | 1   | 0   | 2      | 0   | 0   | 2   | 0   | 0   | 0   |      |     |     | 13<br>27 | 7<br>31   | 3<br>32   | 14<br>32  | 21<br>36 | 30<br>24 | 11<br>22 | 5     |
| e               | Professional body                   |         | 2      | 0      | 4   | 0   | 0   | 1   | ۰<br>٥ | 1   | -    | 0       | ۰<br>۵ | 0   | 0   | 0      | 0   | 0   | 0   | 0   | 2   | 0   |      |     |     | 27       | 1         | 52        | 52        | 30       | 24       | 22       | ,     |
| 2               | -                                   | 2       | 2      | 0      | 2   | 0   | 0   | 1   | 0      | 1   | 1    | 0       | 0      | 0   | 0   | 0      | 0   | 0   | 0   | 0   | 2   | 0   |      |     |     | 0        |           | 0         | 1         | 1        | 3        | 9        | 2     |
|                 | Public                              | 12      | 10     | /      | 12  | 6   | 3   | 9   | 6      | 3   | 8    | 5       | 6      | 3   | 3   | 11     |     | 0   | 0   | 0   | 2   | 0   |      |     |     | 61       | 77        | 76        | 67        | 152      | 136      | 87       | 26    |
| _               | Self-referral<br>Barring allegation | NA<br>0 | NA     | NA     | NA  | NA  | NA  | NA  | NA     | NA  | NA   | NA<br>0 | NA     | 1   | 1   | 1      | 1   | 1   | 0   | 2   | 2   | 0   |      |     |     |          |           | N/A       |           |          | 4        | 0        | 9     |
|                 | Convict/caution                     | 4       | 5      | 9      | 12  | 9   | 9   | 3   | 3      | 2   | 13   | 10      | 3      | 1   | 0   | 0      | 0   | 0   | 0   | 0   | 1   | 1   |      |     |     | 41       | 41        | N/A<br>49 | 51        | 68       | 4<br>60  | 82       | 3     |
| /pe             |                                     |         | 5      | 0      |     | 0   | 0   |     |        | -   | .0   |         | 0      |     | 0   | 0      | 0   | 0   | 0   | 0   |     |     |      |     |     |          |           |           |           | 50       | 00       |          | 0     |
| n t)            | Health<br>ncorrect or               | 0       | 5<br>1 | 6<br>1 | 2   | 0   | 0   | 2   | 0      | 0   | 0    | 4       | 0      | 0   | 0   | 0      | 0   | 0   | 0   | 0   | 0   | 0   |      |     |     | 33       | 3         | 4         | 6         | 5<br>10  | 6<br>1   | 20<br>6  | 0     |
| atic            | competence                          | 4       | 5      | 4      | 7   | 1   | 0   | 6   | 0      | 21  | 37   | 45      | 4      | 2   | 2   | 6      | 3   | 0   | 0   | 0   | 1   | 1   |      |     |     | 33       | 44        | 29        | 50        | -        | 27       | 134      | 15    |
| Allegation type | Visconduct                          | 62      | 51     | 67     | 71  | 29  | 19  | 28  | 20     | 21  | 22   | 29      | 23     | 3   | 11  | 16     | 8   | 4   | 3   | 4   | 7   | 0   |      |     |     | 205      | 228       | 177       | 223       | 354      | 381      | 442      | 56    |
| ◄               | Not classified                      | 4       | 1      | 1      | 4   | 0   | 0   | 0   | 0      | 1   | 2    | 3       | 0      | 14  | 9   | 1      | 7   | 13  | 9   | 9   | 0   | Ő   |      |     |     | 200      | LLU       | 24        | 3         |          | 4        | 16       | 62    |
|                 | Other regulator                     | 0       | 0      | 0      | 1   | 0   | 0   | 0   | 0      | 0   | 0    | 0       | 0      | 0   | 0   | 0      | 0   | 0   | 0   | 0   | 0   | 0   |      |     |     | 1        | 0         | 2         | 1         | 0        | 1        | 1        | 0     |
|                 | Total allegations                   |         |        |        |     |     |     |     |        |     |      |         |        |     |     |        |     |     |     |     |     |     |      |     |     |          |           |           |           |          |          |          |       |
|                 | enquiries<br>received               | 75      | 68     | 88     | 98  | 85  | 73  | 89  | 57     | 46  | 75   | 92      | 79     | 84  | 91  | 68     | 94  | 162 | 146 | 175 | 221 | 134 |      |     |     | 314      | 318       | 424       | 483       | 772      | 759      | 925      | 1,175 |
| IL              | CCCIVEU                             | 10      | 00     | 00     | 30  | 00  | 13  | 03  | 57     | 40  | 75   | 92      | 19     | 04  | 31  | 00     | 94  | 102 | 140 | 175 | 221 | 134 |      |     |     | 514      | 310       | 424       | 403       | 112      | 109      | 920      | 1,175 |