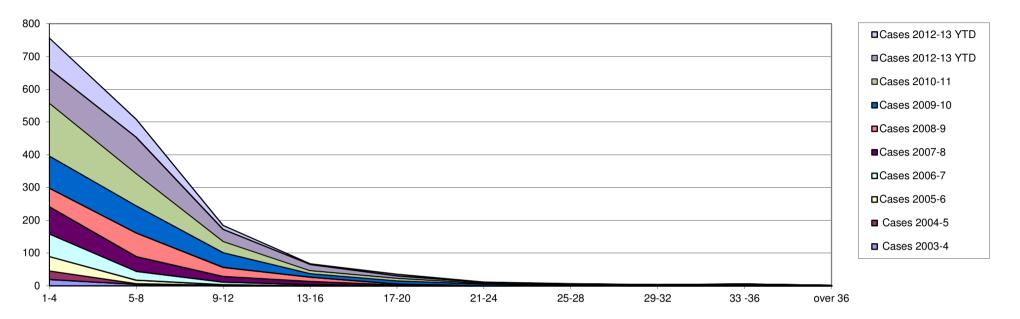

#### Allegations made - Investigating Panel (concluded final hearing cases) 2003-4 to 2012-13

|                  |              |              |              |              |              |              |               |               | Cases 2012-13 | Cases 2012-13 |
|------------------|--------------|--------------|--------------|--------------|--------------|--------------|---------------|---------------|---------------|---------------|
| Number of Months | Cases 2003-4 | Cases 2004-5 | Cases 2005-6 | Cases 2006-7 | Cases 2007-8 | Cases 2008-9 | Cases 2009-10 | Cases 2010-11 | YTD           | YTD           |
| 1-4              | 19           | 26           | 44           | 69           | 83           | 57           | 98            | 161           | 105           | 94            |
| 5-8              | 4            | 2            | 11           | 27           | 45           | 72           | 83            | 98            | 111           | 55            |
| 9-12             | 0            | 1            | 2            | 8            | 17           | 28           | 45            | 34            | 37            | 12            |
| 13-16            | 0            | 0            | 0            | 3            | 10           | 13           | 11            | 9             | 19            | 2             |
| 17-20            | 0            | 0            | 0            | 0            | 2            | 3            | 10            | 8             | 7             | 5             |
| 21-24            | 0            | 0            | 0            | 0            | 0            | 0            | 5             | 2             | 3             | 1             |
| 25-28            | 0            | 1            |              | 0            | 0            | 0            | 2             | 0             | 2             | 1             |
| 29-32            | 0            | 0            | 0            | 0            | 0            | 0            | 0             | 2             | 1             | 0             |
| 33 -36           | 0            | 0            | 0            | 0            | 0            | 1            | 2             | 1             | 1             | 0             |
| over 36          | 0            | 0            | 0            | 0            | 0            | 0            | 0             | 0             | 1             | 0             |
| Mean Months      | 3            | 4            | 3            | 4.5          | 6            | 7            | 7             | 6             | 7             | 5             |
| Meadian Months   | 3            | 3            | 3            | 3            | 4            | 6            | 5             | 4             | 5             | 4             |
| Total Cases      | 23           | 41           | 57           | 107          | 157          | 175          | 256           | 315           | 287           | 170           |