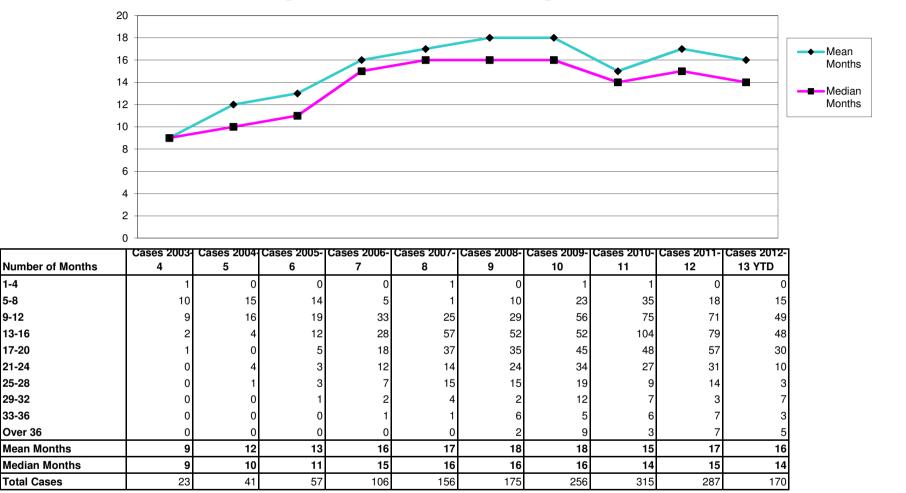

Length of Time Allegations April 2011 - March 2013

**Fitness to Practise Department** 

Month of Panel

|                        |         | 2011 |     |     |     |     |     |     |     |     | 2012 |     |     |     |     |     |     |     |     |     |     |     | 2013 |     |     |
|------------------------|---------|------|-----|-----|-----|-----|-----|-----|-----|-----|------|-----|-----|-----|-----|-----|-----|-----|-----|-----|-----|-----|------|-----|-----|
|                        | Months  | Apr  | Мау | Jun | Jul | Aug | Sep | Oct | Nov | Dec | Jan  | Feb | Mar | Apr | May | Jun | Jul | Aug | Sep | Oct | Nov | Dec | Jan  | Feb | Mar |
|                        | 0-4     | 142  | 164 | 195 | 210 | 217 | 212 | 193 | 186 | 149 | 150  | 139 | 135 | 139 | 143 | 113 | 137 | 120 | 202 | 222 | 149 | 139 |      |     |     |
|                        | 5-8     | 76   | 63  | 59  | 58  | 62  | 61  | 83  | 99  | 99  | 99   | 77  | 64  | 53  | 58  | 62  | 66  | 50  | 43  | 30  | 25  | 29  |      |     |     |
|                        | 9-12    | 23   | 16  | 27  | 23  | 25  | 23  | 22  | 20  | 26  | 34   | 46  | 46  | 37  | 38  | 27  | 29  | 20  | 20  | 16  | 14  | 14  |      |     |     |
| <u>Б</u>               | 13-16   | 7    | 9   | 6   | 10  | 8   | 6   | 11  | 13  | 12  | 15   | 11  | 12  | 13  | 12  | 21  | 21  | 21  | 14  | 12  | 10  | 9   |      |     |     |
| ng                     | 17-20   | 5    | 6   | 6   | 5   | 3   | 5   | 3   | 3   | 5   | 3    | 6   | 8   | 8   | 4   | 2   | 7   | 7   | 10  | 12  | 12  | 13  |      |     |     |
| awaiting               | 21-24   | 7    | 5   | 4   | 1   | 0   | 0   | 1   | 1   | 0   | 1    | 1   | 1   | 2   | 1   | 3   | 3   | 2   | 3   | 1   | 1   | 1   |      |     |     |
|                        | 25-28   | 1    | 1   | 1   | 3   | 4   | 2   | 0   | 0   | 0   | 0    | 0   | 0   | 0   | 1   | 1   | 1   | 2   | 0   | 1   | 1   | 0   |      |     |     |
| Cases                  | 29-32   | 1    | 2   | 1   | 1   | 1   | 1   | 1   | 1   | 1   | 0    | 0   | 0   | 0   | 0   | 0   | 0   | 0   | 1   | 1   | 1   | 1   |      |     |     |
| Ca                     | over 33 | 0    | 0   | 0   | 0   | 0   | 1   | 1   | 1   | 1   | 2    | 1   | 1   | 1   | 1   | 1   | 1   | 1   | 1   | 0   | 0   | 0   |      |     |     |
|                        | 1-4     | 86   | 88  | 85  | 82  | 76  | 76  | 82  | 91  | 100 | 108  | 115 | 114 | 106 | 98  | 104 | 89  | 103 | 136 | 119 | 123 | 136 |      |     |     |
|                        | 5-8     | 78   | 72  | 59  | 62  | 55  | 59  | 53  | 45  | 43  | 33   | 42  | 54  | 62  | 61  | 68  | 72  | 68  | 64  | 66  | 69  | 59  |      |     |     |
| -                      | 9-12    | 33   | 26  | 28  | 24  | 27  | 27  | 23  | 24  | 20  | 21   | 14  | 9   | 18  | 9   | 12  | 20  | 32  | 24  | 34  | 34  | 33  |      |     |     |
| l final<br>CP)         | 13-16   | 12   | 15  | 13  | 11  | 14  | 8   | 8   | 7   | 14  | 14   | 8   | 7   | 4   | 5   | 3   | 2   | 2   | 1   | 6   | 8   | 11  |      |     |     |
|                        | 17-20   | 8    | 5   | 3   | 5   | 6   | 5   | 2   | 0   | 1   | 2    | 3   | 2   | 2   | 2   | 1   | 2   | 1   | 1   | 4   | 3   | 2   |      |     |     |
| awaiting<br>g (from lo | 21-24   | 1    | 3   | 6   | 6   | 5   | 4   | 1   | 2   | 2   | 1    | 1   | 0   | 0   | 0   | 1   | 1   | 1   | 2   | 1   | 0   | 0   |      |     |     |
| a v<br>j               | 25-28   | 0    | 0   | 0   | 0   | 1   | 2   | 4   | 4   | 2   | 1    | 0   | 1   | 1   | 0   | 0   | 0   | 0   | 0   | 1   | 1   | 1   |      |     |     |
| Cases a<br>hearing     | 29-32   | 1    | 2   | 1   | 0   | 0   | 0   | 0   | 0   | 1   | 1    | 2   | 1   | 1   | 1   | 0   | 0   | 0   | 0   | 1   | 0   | 0   |      |     |     |
| Ca<br>hea              | over 33 | 0    | 0   | 1   | 2   | 2   | 0   | 0   | 0   | 0   | 0    | 0   | 1   | 0   | 0   | 1   | 1   | 1   | 1   | 0   | 0   | 0   |      |     |     |

#### Health & Care Professions Council Length time: Cases Inv Committee (excluding further information) 2003-4 to 2012- Fitness to Practise

|                  | Cases 2003 | Cases 2004 | Cases 2005-   | Cases 2006- | Cases 2007- | Cases 2008- | Cases 2009- | Cases 2010- | Cases 2011 | Cases 2012 |
|------------------|------------|------------|---------------|-------------|-------------|-------------|-------------|-------------|------------|------------|
| Number of Months | 4          | 5          | 6             | 7           | 8           | 9           | 10          | 11          | 12         | 13 YTD     |
| 1-4              |            | -          |               |             |             | 133         | 255         | 228         | 194        | 202        |
| 5-8              |            |            |               |             |             | 138         | 152         | 188         | 194        | 113        |
| 9-12             |            |            |               |             |             | 57          | 40          | 62          | 68         | 35         |
| 13-16            |            |            |               |             |             | 15          | 22          | 18          | 21         | 23         |
| 17-20            |            |            |               |             |             | 8           | 14          | 9           | 14         | 16         |
| 21-24            |            |            |               |             |             | 5           | 1           | 4           | 2          | 2          |
| 25-28            |            |            |               |             |             | 2           | 1           | 2           | 3          | 2          |
| 29-32            |            |            |               |             |             | 1           | 1           | 1           | 1          | 0          |
| 33-36            |            |            |               |             |             | 3           | 1           | 0           | 0          | 0          |
| Over 36          |            |            | Not availbale |             |             | 1           | 2           | 0           | 1          | 1          |
| Mean Months      |            |            |               |             |             | 7           | 6           | 6           | 7          | 6          |
| Median Months    |            |            |               |             |             | 5           | 4           | 5           | 5          | 5          |
| Total Cases      |            |            |               |             |             | 363         | 489         | 512         | 498        | 394        |