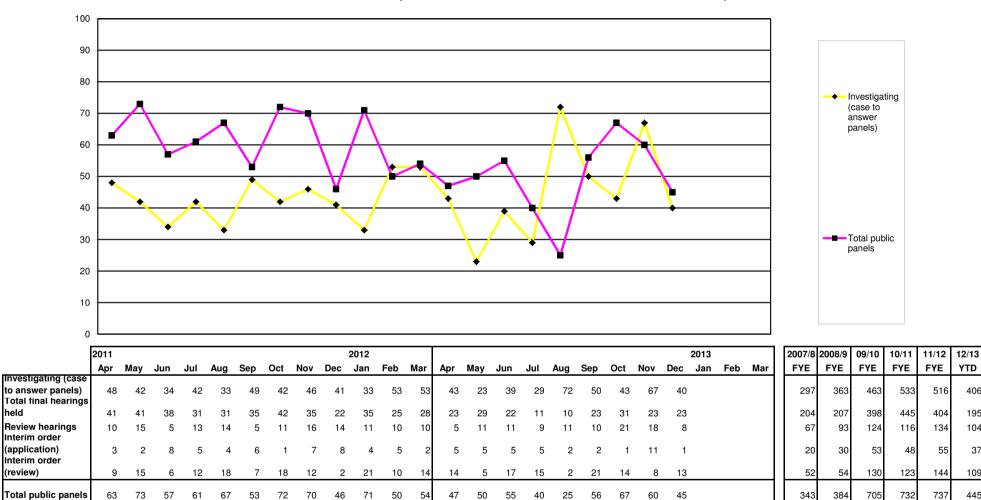

Total cases considered April 2011 - March 2013

**Fitness to Practise Department** 

This table displays how many cases were considered by each type of panel

   1,168

1,265

1,253

held

Total panels

# Case to referred to final hearing

Of the non social work transfer cases considered by an Investigating Committee panel between April 2012 and December 2012 the case to answer percentage was 58%. We have closed 400 cases between April and December 2012 without referral to an Investigating Committee Panel because the case did not meet the standard of acceptance for allegations.

Investigations Managers continued to attend ICPs in December in November to brief panels on their role, remind them of the realistic prospect test and the impact of referring "weak" cases or poorly framed allegations to final hearing. The Lead Hearings Officer has also continued to bring to the attention of the Investigations Managers issues concerning allegation drafting which will be fed into the on-going training programme.