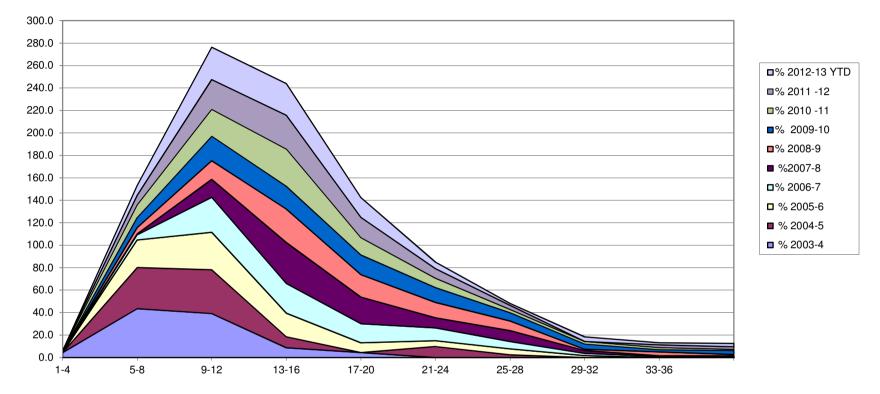

#### Health and Care Professions Council Allegations made - conclusion of final hearing percentages 2003-4 to 2012-13

**Fitness to Practise** 

|                  |          |          |          |          |         |          |           |            |            | % 2012-13 |
|------------------|----------|----------|----------|----------|---------|----------|-----------|------------|------------|-----------|
| Number of Months | % 2003-4 | % 2004-5 | % 2005-6 | % 2006-7 | %2007-8 | % 2008-9 | % 2009-10 | % 2010 -11 | % 2011 -12 | YTD       |
| 1-4              | 4.3      | 0.0      | 0.0      | 0.0      | 0.6     | 0.0      | 0.4       | 0.3        | 0.0        | 0.0       |
| 5-8              | 43.5     | 36.6     | 24.6     | 4.7      | 0.6     | 5.7      | 9.0       | 11.1       | 8.4        | 8.8       |
| 9-12             | 39.1     | 39.0     | 33.3     | 31.1     | 16.0    | 16.6     | 21.9      | 23.9       | 26.5       | 28.8      |
| 13-16            | 8.7      | 9.8      | 21.1     | 26.4     | 36.5    | 29.7     | 20.3      | 33.1       | 30.1       | 28.2      |
| 17-20            | 4.3      | 0.0      | 8.8      | 17.0     | 23.7    | 20.0     | 17.6      | 15.3       | 18.1       | 17.6      |
| 21-24            | 0        | 9.8      | 5.3      | 11.3     | 9.0     | 13.7     | 13.3      | 8.3        | 8.4        | 5.9       |
| 25-28            | 0        | 2.4      | 5.3      | 6.6      | 9.6     | 8.6      | 7.4       | 2.9        | 3.6        | 1.8       |
| 29-32            | 0        | 0.0      | 1.8      | 1.9      | 2.6     | 1.1      | 4.7       | 2.2        | 0.0        | 4.1       |
| 33-36            | 0        | 0.0      | 0.0      | 0.9      | 0.6     | 3.4      | 2.0       | 1.9        | 2.4        | 1.8       |
| Over 36          | 0        | 0.0      | 0.0      | 0.9      | 0.6     | 1.1      | 3.5       | 1.0        | 2.4        | 2.9       |