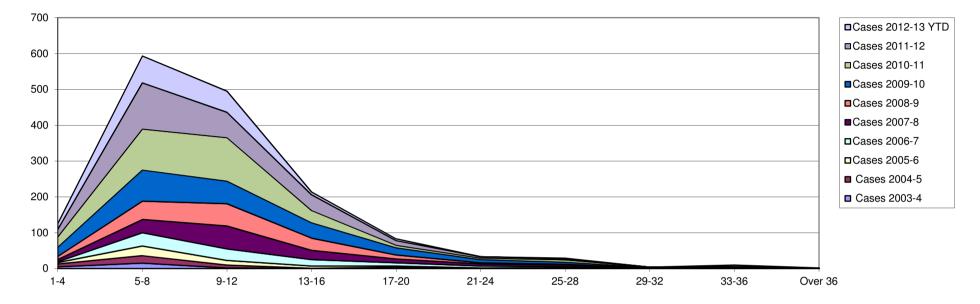

#### Health & Care Professions Council Length time: Cases Inv Committee (excluding further information) 2003-4 to 2012- Fitness to Practise

|                  | Cases 2003 | Cases 2004 | Cases 2005-   | Cases 2006- | Cases 2007- | Cases 2008- | Cases 2009- | Cases 2010- | Cases 2011 | Cases 2012 |
|------------------|------------|------------|---------------|-------------|-------------|-------------|-------------|-------------|------------|------------|
| Number of Months | 4          | 5          | 6             | 7           | 8           | 9           | 10          | 11          | 12         | 13 YTD     |
| 1-4              |            | -          |               |             |             | 133         | 255         | 228         | 194        | 202        |
| 5-8              |            |            |               |             |             | 138         | 152         | 188         | 194        | 113        |
| 9-12             |            |            |               |             |             | 57          | 40          | 62          | 68         | 35         |
| 13-16            |            |            |               |             |             | 15          | 22          | 18          | 21         | 23         |
| 17-20            |            |            |               |             |             | 8           | 14          | 9           | 14         | 16         |
| 21-24            |            |            |               |             |             | 5           | 1           | 4           | 2          | 2          |
| 25-28            |            |            |               |             |             | 2           | 1           | 2           | 3          | 2          |
| 29-32            |            |            |               |             |             | 1           | 1           | 1           | 1          | 0          |
| 33-36            |            |            |               |             |             | 3           | 1           | 0           | 0          | 0          |
| Over 36          |            |            | Not availbale |             |             | 1           | 2           | 0           | 1          | 1          |
| Mean Months      |            |            |               |             |             | 7           | 6           | 6           | 7          | 6          |
| Median Months    |            |            |               |             |             | 5           | 4           | 5           | 5          | 5          |
| Total Cases      |            |            |               |             |             | 363         | 489         | 512         | 498        | 394        |