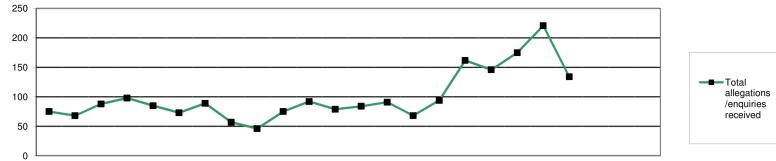

Enquiries and Allegations: source April 2011 - March 2013

|                 | -                                   | 2011    |        |        |     |     |     |     |        | 2   | 2012 |         |        |     |     |        |     |     |     |     |     | 2   | 2013 |     |     | 2005/6   | 2006/7    | 2007/8    | 2008/9    | 09/10    | 10/11    | 11/12    | 12/13 |
|-----------------|-------------------------------------|---------|--------|--------|-----|-----|-----|-----|--------|-----|------|---------|--------|-----|-----|--------|-----|-----|-----|-----|-----|-----|------|-----|-----|----------|-----------|-----------|-----------|----------|----------|----------|-------|
|                 |                                     |         | May    | Jun    | Jul | Aug | Sep | Oct | Nov    | Dec |      | Feb     | Mar    | Apr | May | Jun    | Jul | Aug | Sep | Oct | Nov |     |      | Feb | Mar | FYE      | FYE       | FYE       | FYE       | FYE      | FYE      | FYE      | YTD   |
|                 | Fotal enquiries                     | 45      | 26     | 29     | 48  | 46  | 45  | 49  | 33     | 27  | 45   | 58      | 49     | 64  | 69  | 45     |     | 145 | 134 |     | 200 | 120 |      |     |     |          |           | 109       | 142       | 243      | 275      | 500      | 1015  |
|                 | Article 22(6)/Anon                  | 18      | 8      | 16     | 27  | 19  | 23  | 23  | 20     | 10  | 21   | 20      | 21     | 7   | 0   | 2      | 8   | 1   | 4   | 5   | 7   | 5   |      |     |     |          |           | 14        | 15        | 15       | 58       | 226      | 39    |
|                 | Employer                            | 8       | 5      | 3      | 7   | 9   | 1   | 1   | 2      | 2   | 3    | 15      | 9      | 7   | 18  | 6      | 28  | 41  | 30  | 29  | 46  | 28  |      |     |     |          |           | 44        | 50        | 78       | 48       | 65       | 233   |
| liry            | Other                               | 1       | 2      | 1      | 0   | 1   | 3   | 4   | 0      | 1   | 3    | 1       | 1      | 0   | 18  | 4      | 1   | 10  | 3   | 6   | 13  | 5   |      |     |     |          |           | 2         | 10        | 14       | 4        | 18       | 60    |
| ngu             | Other Registrant                    | 0       | 3      | 2      | 4   | 2   | 9   | 7   | 0      | 0   | 6    | 3       | 6      | 5   | 6   | 5      | 2   | 5   | 18  | 5   | 10  | 13  |      |     |     | Not rec  | orded     | 13        | 19        | 18       | 44       | 42       | 69    |
| e               | Police                              | 0       | 1      | 0      | 0   | 0   | 0   | 1   | 1      | 0   | 1    | 1       | 0      | 1   | 1   | 0      | 1   | 2   | 5   | 2   | 0   | 0   |      |     |     |          |           | 3         | 4         | 4        | 1        | 5        | 12    |
| ŝ               | Professional body                   | 0       | 1      | 0      | 0   | 0   | 0   | 0   | 0      | 0   | 0    | 0       | 2      | 2   | 0   | 0      | 0   | 0   | 1   | 2   | 4   | 2   |      |     |     |          |           | 1         | 2         | . 0      | 0        | 3        | 11    |
| 7               | Public                              | 18      | 6      | 7      | 10  | 15  | 9   | 13  | 10     | 14  | 11   | 18      | 10     | 24  | 15  | 19     | 27  | 65  | 54  | 75  | 90  | 46  |      |     |     |          |           | 32        | 42        | 114      | 120      | 141      | 415   |
|                 | Self-referral                       | NA      | NA     | NA     | NA  | NA  | NA  | NA  | NA     | NA  | NA   | NA      | NA     | 18  | 11  | .0     | 9   | 21  | 19  | 38  | 30  | 21  |      |     |     |          |           | NA        | NA        |          | NA       | NA       | 176   |
|                 | Fotal allegations                   | 30      | 42     | 59     | 50  | 39  | 28  | 40  | 24     | 19  | 30   | 34      | 30     | 20  | 22  | 23     | 18  | 17  | 12  | 13  | 21  | 14  |      |     |     | 316      | 322       | 315       | 341       | 529      | 484      | 425      | 160   |
|                 | Article 22(6)/Anon                  | 4       | 10     | 6      | 1   | 5   | 10  | 40  | 4      | 2   | 4    | 1       | 200    |     | 0   | 1      | 0   | 0   | 0   | 0   | 0   | 0   |      |     |     | 57       | 23        | 49        | 48        |          | 108      | 57       | 100   |
|                 |                                     | 9       | 16     | 20     | 4   | 17  | 10  | 4   | 4      | 10  | 4    | 25      | 19     | 15  | 14  | ۱<br>٥ | 7   | 10  | 10  | 11  | 10  | -   |      |     |     | 113      | 23<br>164 | 127       | 40<br>149 |          | 169      | 224      | 107   |
| Ξ               | Employer                            | 9       | 10     | 30     | 27  | 17  | 13  | 25  |        | 12  | 14   |         | 19     | 15  | 14  | 0      | 7   | 10  | 10  |     | 13  | 13  |      |     |     |          |           |           |           |          |          |          | 107   |
| lleg            | Other                               |         | 2      | 3      | 0   | 3   | 0   | 1   | 0      | 1   | 1    | 2       | I      | 0   | 1   | 0      | 2   | 0   | 0   | 0   | 0   | 0   |      |     |     | 30       | 16        | 22        | 30        |          | 14       | 15       | 3     |
| ofa             | Other Registrant<br>Police          | 1       | 0      | 2      | 1   | 3   | 1   | 0   | 2      | 0   | 0    | 1       | 0      | 1   | 0   | 2      | 0   | 0   | 2   | 0   | 0   | 0   |      |     |     | 13<br>27 | 7<br>31   | 3<br>32   | 14<br>32  | 21<br>36 | 30<br>24 | 11<br>22 | 5     |
| e               | Professional body                   |         | 2      | 0      | 4   | 0   | 0   | 1   | ۰<br>٥ | 1   | -    | 0       | ۰<br>۵ | 0   | 0   | 0      | 0   | 0   | 0   | 0   | 2   | 0   |      |     |     | 27       | 1         | 52        | 52        | 30       | 24       | 22       | ,     |
| 2               | -                                   | 2       | 2      | 0      | 2   | 0   | 0   | 1   | 0      | 1   | 1    | 0       | 0      | 0   | 0   | 0      | 0   | 0   | 0   | 0   | 2   | 0   |      |     |     | 0        |           | 0         | 1         | 1        | 3        | 9        | 2     |
|                 | Public                              | 12      | 10     | /      | 12  | 6   | 3   | 9   | 6      | 3   | 8    | 5       | 6      | 3   | 3   | 11     |     | 0   | 0   | 0   | 2   | 0   |      |     |     | 61       | 77        | 76        | 67        | 152      | 136      | 87       | 26    |
| _               | Self-referral<br>Barring allegation | NA<br>0 | NA     | NA     | NA  | NA  | NA  | NA  | NA     | NA  | NA   | NA<br>0 | NA     | 1   | 1   | 1      | 1   | 1   | 0   | 2   | 2   | 0   |      |     |     |          |           | N/A       |           |          | 4        | 0        | 9     |
|                 | Convict/caution                     | 4       | 5      | 9      | 12  | 9   | 9   | 3   | 3      | 2   | 13   | 10      | 3      | 1   | 0   | 0      | 0   | 0   | 0   | 0   | 1   | 1   |      |     |     | 41       | 41        | N/A<br>49 | 51        | 68       | 4<br>60  | 82       | 3     |
| /pe             |                                     |         | 5      | 0      |     | 0   | 0   |     |        | -   | .0   |         | 0      |     | 0   | 0      | 0   | 0   | 0   | 0   |     |     |      |     |     |          |           |           |           | 50       | 00       |          | 0     |
| n t)            | Health<br>ncorrect or               | 0       | 5<br>1 | 6<br>1 | 2   | 0   | 0   | 2   | 0      | 0   | 0    | 4       | 0      | 0   | 0   | 0      | 0   | 0   | 0   | 0   | 0   | 0   |      |     |     | 33       | 3         | 4         | 6         | 5<br>10  | 6<br>1   | 20<br>6  | 0     |
| atic            | competence                          | 4       | 5      | 4      | 7   | 1   | 0   | 6   | 0      | 21  | 37   | 45      | 4      | 2   | 2   | 6      | 3   | 0   | 0   | 0   | 1   | 1   |      |     |     | 33       | 44        | 29        | 50        | -        | 27       | 134      | 15    |
| Allegation type | Visconduct                          | 62      | 51     | 67     | 71  | 29  | 19  | 28  | 20     | 21  | 22   | 29      | 23     | 3   | 11  | 16     | 8   | 4   | 3   | 4   | 7   | 0   |      |     |     | 205      | 228       | 177       | 223       | 354      | 381      | 442      | 56    |
| ◄               | Not classified                      | 4       | 1      | 1      | 4   | 0   | 0   | 0   | 0      | 1   | 2    | 3       | 0      | 14  | 9   | 1      | 7   | 13  | 9   | 9   | 0   | Ő   |      |     |     | 200      | LLU       | 24        | 3         |          | 4        | 16       | 62    |
|                 | Other regulator                     | 0       | 0      | 0      | 1   | 0   | 0   | 0   | 0      | 0   | 0    | 0       | 0      | 0   | 0   | 0      | 0   | 0   | 0   | 0   | 0   | 0   |      |     |     | 1        | 0         | 2         | 1         | 0        | 1        | 1        | 0     |
|                 | Total allegations                   |         |        |        |     |     |     |     |        |     |      |         |        |     |     |        |     |     |     |     |     |     |      |     |     |          |           |           |           |          |          |          |       |
|                 | enquiries<br>received               | 75      | 68     | 88     | 98  | 85  | 73  | 89  | 57     | 46  | 75   | 92      | 79     | 84  | 91  | 68     | 94  | 162 | 146 | 175 | 221 | 134 |      |     |     | 314      | 318       | 424       | 483       | 772      | 759      | 925      | 1,175 |
| IL              | CCCIVEU                             | 10      | 00     | 00     | 30  | 00  | 13  | 03  | 57     | 40  | 75   | 92      | 19     | 04  | 31  | 00     | 94  | 102 | 140 | 175 | 221 | 134 |      |     |     | 514      | 310       | 424       | 403       | 112      | 109      | 920      | 1,175 |