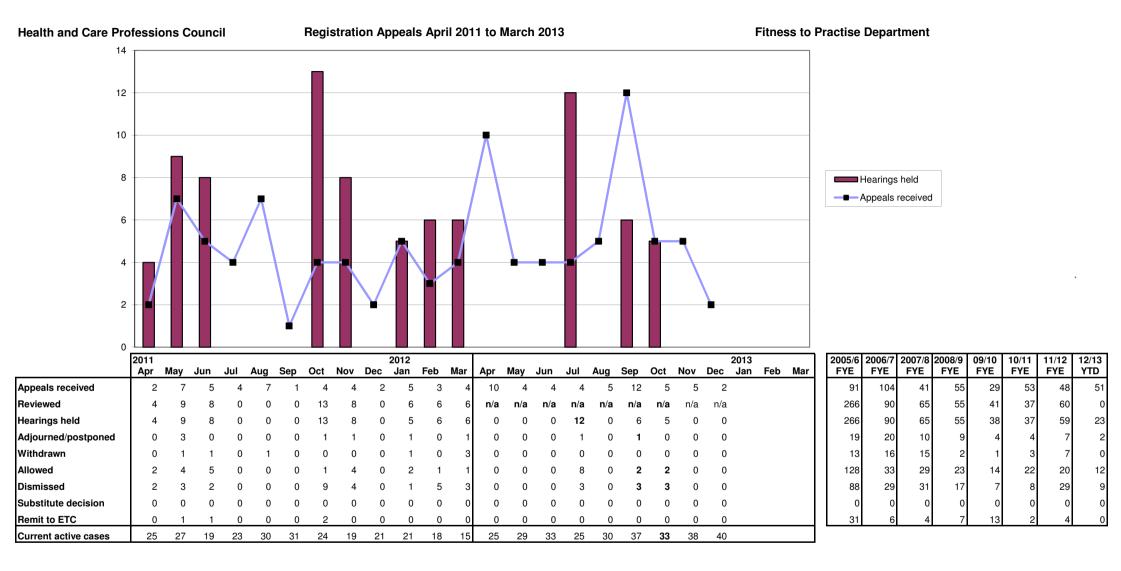

# **High Court and First Tier Tribunal Cases**

At the end of December there were 3 outstanding high court appeals, an application to further extend an interim order and 3 on-going judicial review matters. There are no on-going appeals against registration appeal panel decisions.

7 of the 9 First Tier Tribunal cases have now concluded. 4 appeals were allowed and 3 were dismissed.

 Date
 Ver.
 Dept/Cmte

 12-2012
 b
 INF

Doc Type Title

CER

Director's Report Committee

February 2013

Status