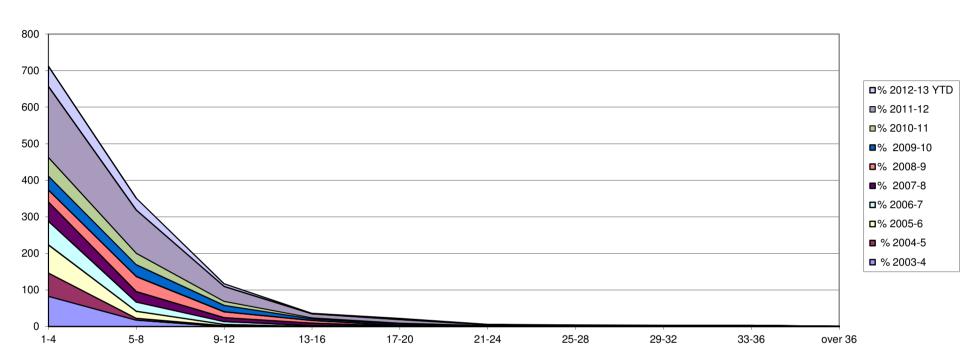

#### Health and Care Professions Council Allegations made - conclusion of final hearing percentages 2003-4 to 2012-13

**Fitness to Practise** 

|                  |          |          |          |          |         |          |           |            |            | % 2012-13 |
|------------------|----------|----------|----------|----------|---------|----------|-----------|------------|------------|-----------|
| Number of Months | % 2003-4 | % 2004-5 | % 2005-6 | % 2006-7 | %2007-8 | % 2008-9 | % 2009-10 | % 2010 -11 | % 2011 -12 | YTD       |
| 1-4              | 4.3      | 0.0      | 0.0      | 0.0      | 0.6     | 0.0      | 0.4       | 0.3        | 0.0        | 0.0       |
| 5-8              | 43.5     | 36.6     | 24.6     | 4.7      | 0.6     | 5.7      | 9.0       | 11.1       | 8.4        | 8.8       |
| 9-12             | 39.1     | 39.0     | 33.3     | 31.1     | 16.0    | 16.6     | 21.9      | 23.9       | 26.5       | 28.8      |
| 13-16            | 8.7      | 9.8      | 21.1     | 26.4     | 36.5    | 29.7     | 20.3      | 33.1       | 30.1       | 28.2      |
| 17-20            | 4.3      | 0.0      | 8.8      | 17.0     | 23.7    | 20.0     | 17.6      | 15.3       | 18.1       | 17.6      |
| 21-24            | 0        | 9.8      | 5.3      | 11.3     | 9.0     | 13.7     | 13.3      | 8.3        | 8.4        | 5.9       |
| 25-28            | 0        | 2.4      | 5.3      | 6.6      | 9.6     | 8.6      | 7.4       | 2.9        | 3.6        | 1.8       |
| 29-32            | 0        | 0.0      | 1.8      | 1.9      | 2.6     | 1.1      | 4.7       | 2.2        | 0.0        | 4.1       |
| 33-36            | 0        | 0.0      | 0.0      | 0.9      | 0.6     | 3.4      | 2.0       | 1.9        | 2.4        | 1.8       |
| Over 36          | 0        | 0.0      | 0.0      | 0.9      | 0.6     | 1.1      | 3.5       | 1.0        | 2.4        | 2.9       |