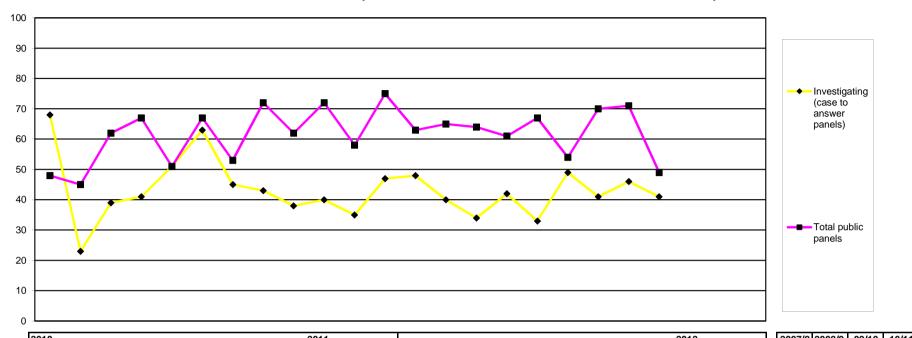

11/12 YTD

374

297 13 108

90

564 938

|        |                                       | 2010 |     |     |     |     |     |     |     |     | 2011 |     |     |     |     |     |     |     |     |     |     |     | 2012 |     |     | 2007/8 | 2008/9 | 09/10 | 10/11 |   |
|--------|---------------------------------------|------|-----|-----|-----|-----|-----|-----|-----|-----|------|-----|-----|-----|-----|-----|-----|-----|-----|-----|-----|-----|------|-----|-----|--------|--------|-------|-------|---|
|        |                                       | Apr  | May | Jun | Jul | Aug | Sep | Oct | Nov | Dec | Jan  | Feb | Mar | Apr | May | Jun | Jul | Aug | Sep | Oct | Nov | Dec | Jan  | Feb | Mar | FYE    | FYE    | FYE   | FYE   |   |
|        | Investigating (case to answer panels) | 68   | 23  | 39  | 41  | 51  | 63  | 45  | 43  | 38  | 40   | 35  | 47  | 48  | 40  | 34  | 42  | 33  | 49  | 41  | 46  | 41  |      |     |     | 297    | 363    | 486   | 533   |   |
|        | Investigating (incorrect entry)       | 0    | 0   | 1   | 1   | 0   | 0   | 0   | 0   | 0   | 1    | 0   | 0   | 0   | 0   | 1   | 0   | 1   | 0   | 1   | 1   | 1   |      |     |     | 19     | 1      | 3     | 3     |   |
|        | Conduct & Competence                  | 29   | 27  | 33  | 45  | 26  | 38  | 34  | 38  | 29  | 44   | 33  | 47  | 40  | 33  | 38  | 29  | 31  | 35  | 36  | 32  | 23  |      |     |     | 176    | 203    | 376   | 423   |   |
|        | Health                                | 1    | 0   | 2   | 1   | 3   | 1   | 0   | 4   | 2   | 2    | 3   | 0   | 1   | 0   | 1   | 2   | 1   | 1   | 3   | 3   | 1   |      |     |     | 9      | 3      | 19    | 19    | j |
| ر ا    | Review cases                          | 8    | 3   | 13  | 7   | 6   | 14  | 9   | 16  | 16  | 5    | 11  | 8   | 10  | 15  | 10  | 13  | 14  | 5   | 11  | 16  | 14  |      |     |     | 67     | 93     | 108   | 116   | į |
| Panels | (application)                         | 4    | 4   | 2   | 6   | 5   | 2   | 5   | 2   | 3   | 3    | 5   | 7   | 3   | 2   | 8   | 12  | 4   | 6   | 1   | 7   | 8   |      |     |     | 20     | 30     | 41    | 48    | i |
| Public | Interim order<br>(review)             | 6    | 11  | 11  | 7   | 11  | 12  | 5   | 12  | 12  | 17   | 6   | 13  | 9   | 15  | 6   | 5   | 16  | 7   | 18  | 12  | 2   |      |     |     | 52     | 54     | 110   | 123   |   |
|        | Total public panels                   | 48   | 45  | 62  | 67  | 51  | 67  | 53  | 72  | 62  | 72   | 58  | 75  | 63  | 65  | 64  | 61  | 67  | 54  | 70  | 71  | 49  |      |     |     | 343    | 384    | 657   | 732   |   |
|        | Total panels                          | 116  | 68  | 101 | 108 | 102 | 130 | 98  | 115 | 100 | 112  | 93  | 122 | 111 | 105 | 98  | 103 | 100 | 103 | 111 | 117 | 90  |      |     |     | 640    | 747    | 1,143 | 1,265 |   |

This table displays how many cases were considered by each type of panel