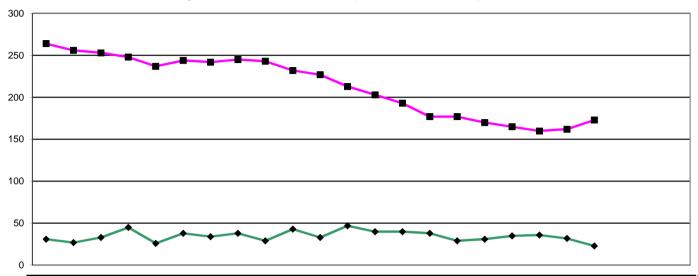

|           |                                       | 2010 |     |     |     | A   | 0   | 0-4 | N   |     | 2011 | F-1- |     |     |     |     | 11  | <b>A</b> | 0   | 0-1 | N   |     | 2012 |     |     | 2006/7   | 2007/8 |     | 09/10 | 10/11 | 11/12 |
|-----------|---------------------------------------|------|-----|-----|-----|-----|-----|-----|-----|-----|------|------|-----|-----|-----|-----|-----|----------|-----|-----|-----|-----|------|-----|-----|----------|--------|-----|-------|-------|-------|
|           |                                       | Apr  | way | Jun | Jui | Aug | Sep | Oct | Nov | Dec | Jan  | Feb  | war | Apr | мау | Jun | Jui | Aug      | Sep | Oct | Nov | рес | Jan  | Feb | war | FYE      | FYE    | FYE | FYE   | FYE   | YTD   |
|           | Total cases heard                     | 68   | 23  | 39  | 41  | 51  | 63  | 45  | 43  | 38  | 40   | 35   | 47  | 48  | 42  | 34  | 42  | 33       | 49  | 41  | 46  | 41  |      |     |     | 178      | 299    | 363 | 499   | 533   | 376   |
|           | Referred to CCC (Reg representations) | 33   | 9   | 6   | 14  | 15  | 18  | 14  | 19  | 11  | 15   | 9    | 15  | 12  | 13  | 10  | 13  | 11       | 16  | 16  | 15  | 17  |      |     |     |          | 97     | 126 | 194   | 178   | 123   |
|           | Referred to CCC (Rep representations) | 3    | 0   | 0   | 2   | 2   | 2   | 2   | 3   | 1   | 4    | 1    | 2   | 3   | 2   | 1   | 2   | 0        | 2   | 2   | 2   | 0   |      |     |     |          | 25     | 14  | 20    | 22    | 14    |
|           | Referred to CCC (No representations)  | 10   | 4   | 8   | 6   | 5   | 12  | 6   | 4   | 5   | 7    | 7    | 5   | 3   | 3   | 2   | 1   | 2        | 4   | 5   | 6   | 8   |      |     |     |          | 57     | 60  | 67    | 79    | 34    |
|           | Referred to HC (Reg representations)  | 2    | 0   | 0   | 0   | 1   | 0   | 0   | 0   | 0   | 0    | 0    | 3   | 0   | 1   | 0   | 1   | 1        | 1   | 0   | 2   | 0   |      |     |     | pep      | 3      | 5   | 6     | 6     | 6     |
|           | Referred to HC (Rep representations)  | 0    | 0   | 1   | 0   | 1   | 0   | 0   | 0   | 0   | 0    | 0    | 1   | 0   | 1   | 0   | 0   | 0        | 0   | 0   | 0   | 0   |      |     |     | recorded | 2      | 0   | 0     | 3     | 1     |
|           | Referred to HC (No representations)   | 3    | 0   | 0   | 0   | 1   | 0   | 1   | 0   | 0   | 0    | 0    | 0   | 0   | 0   | 0   | 0   | 0        | 0   | 0   | 0   | 0   |      |     |     | Not      | 1      | 0   | 1     | 5     | 0     |
|           | Referred to IC (Reg representations)  | 0    | 0   | 0   | 0   | 0   | 0   | 0   | 0   | 0   | 0    | 0    | 1   | 0   | 0   | 0   | 0   | 0        | 0   | 0   | 0   | 0   |      |     |     |          | 1      | 0   | 1     | 1     | 0     |
| _         | Referred to IC (Rep representations)  | 0    | 0   | 0   | 0   | 0   | 0   | 0   | 0   | 0   | 0    | 0    | 0   | 0   | 0   | 0   | 0   | 0        | 0   | 0   | 0   | 0   |      |     |     |          | 0      | 0   | 0     | 0     | 0     |
| Answer    | Referred to IC (No representations)   | 0    | 0   | 0   | 0   | 0   | 0   | 0   | 0   | 0   | 0    | 0    | 0   | 0   | 0   | 0   | 0   | 0        | 0   | 0   | 0   | 0   |      |     |     |          | 0      | 1   | 1     | 0     | 0     |
| Case to A | Total case to answer                  | 51   | 13  | 15  | 22  | 25  | 32  | 23  | 26  | 17  | 26   | 29   | 27  | 18  | 20  | 13  | 17  | 14       | 23  | 23  | 25  | 25  |      |     |     | 82       | 186    | 206 | 290   | 306   | 178   |
| Cas       | % Case to answer                      | 75   | 57  | 38  | 54  | 49  | 51  | 51  | 60  | 45  | 65   | 83   | 57  | 38  | 48  | 38  | 40  | 42       | 47  | 56  | 54  | 61  |      |     |     |          | 62     | 57  | 58    | 57    | 47    |
|           | Not referred (Reg representations)    | 15   | 8   | 18  | 10  | 17  | 26  | 20  | 14  | 18  | 12   | 18   | 19  | 24  | 17  | 17  | 18  | 16       | 22  | 12  | 17  | 9   |      |     |     | pep      | 78     | 115 | 176   | 195   | 152   |
| answer    | Not referred (Rep representations)    | 1    | 0   | 2   | 5   | 2   | 2   | 1   | 0   | 0   | 0    | 0    | 0   | 1   | 1   | 2   | 0   | 1        | 1   | 5   | 2   | 4   |      |     |     | recorded | 8      | 13  | 8     | 13    | 17    |
| case to   | Not referred (No representations)     | 0    | 1   | 0   | 2   | 1   | 2   | 1   | 1   | 1   | 1    | 0    | 0   | 2   | 3   | 2   | 3   | 2        | 2   | 1   | 1   | 2   |      |     |     | Not      | 21     | 21  | 14    | 10    | 18    |
| No cs     | Total cases not referred              | 16   | 9   | 20  | 17  | 20  | 30  | 22  | 15  | 19  | 13   | 23   | 19  | 27  | 21  | 21  | 21  | 19       | 25  | 18  | 20  | 20  |      |     |     |          | 107    | 149 | 198   | 223   | 192   |
|           | Further Information                   | 1    | 1   | 4   | 2   | 6   | 1   | 0   | 2   | 2   | 1    | 0    | 1   | 3   | 1   | 0   | 4   | 0        | 1   | 0   | 1   | 1   |      |     |     | 14       | 6      | 8   | 10    | 21    | 11    |