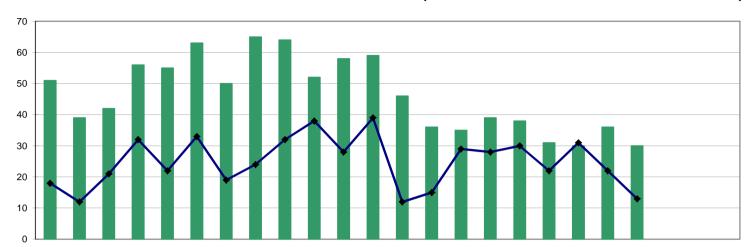

## Panel Hearings Decisions Conduct & Competence Committee April 2010 to March 2012

|          |                        | 2010 |     |     |     |     |     |     |     |     | 2011 |     |     |     |     |     |     |     |     |     |     |     | 2012 |     |     | 2005/6 | 2006/7 | 2007/8 | 2008/9 | 09/10 | 10/11 | 11/12 |
|----------|------------------------|------|-----|-----|-----|-----|-----|-----|-----|-----|------|-----|-----|-----|-----|-----|-----|-----|-----|-----|-----|-----|------|-----|-----|--------|--------|--------|--------|-------|-------|-------|
|          |                        | Apr  | May | Jun | Jul | Aug | Sep | Oct | Nov | Dec | Jan  | Feb | Mar | Apr | May | Jun | Jul | Aug | Sep | Oct | Nov | Dec | Jan  | Feb | Mar | FYE    | FYE    | FYE    | FYE    | FYE   | FYE   | YTD   |
|          | C&C cases listed       | 31   | 27  | 33  | 45  | 26  | 38  | 34  | 38  | 29  | 43   | 33  | 47  | 40  | 40  | 38  | 29  | 31  | 35  | 36  | 32  | 23  |      |     |     | 73     | 119    | 176    | 231    | 351   | 424   | 304   |
|          | Struck off             | 5    | 6   | 3   | 4   | 3   | 6   | 4   | 6   | 7   | 5    | 6   | 7   | 8   | 5   | 4   | 5   | 5   | 1   | 9   | 0   | 3   |      |     |     | 11     | 26     | 37     | 64     | 65    | 62    | 40    |
| ittee    | Suspended              | 3    | 3   | 3   | 6   | 1   | 3   | 3   | 5   | 2   | 9    | 4   | 2   | 1   | 5   | 3   | 1   | 7   | 4   | 1   | 6   | 5   |      |     |     | 19     | 19     | 30     | 23     | 38    | 44    | 33    |
| omm      | Conditions of practice | 3    | 0   | 1   | 1   | 1   | 2   | 0   | 3   | 1   | 1    | 3   | 5   | 3   | 4   | 1   | 2   | 1   | 5   | 1   | 3   | 0   |      |     |     | 5      | 5      | 7      | 10     | 14    | 21    | 20    |
| Se C     | Caution                | 1    | 6   | 8   | 10  | 10  | 4   | 7   | 4   | 3   | 6    | 4   | 8   | 7   | 7   | 7   | 7   | 3   | 8   | 5   | 6   | 4   |      |     |     | 8      | 32     | 28     | 24     | 46    | 71    | 54    |
| ten      | No further action      | 0    | 1   | 0   | 0   | 1   | 0   | 0   | 0   | 0   | 0    | 0   | 1   | 0   | 0   | 0   | 0   | 0   | 1   | 0   | 0   | 1   |      |     |     | 4      | 6      | 4      | 7      | 7     | 3     | 2     |
| Jupe     | Not well founded       | 10   | 4   | 7   | 9   | 3   | 8   | 9   | 4   | 4   | 10   | 3   | 12  | 5   | 8   | 10  | 3   | 3   | 7   | 12  | 5   | 2   |      |     |     |        | 0      | 19     | 36     | 70    | 83    | 55    |
| ى<br>ق   | Adjourned/part heard   | 6    | 7   | 10  | 10  | 5   | 12  | 9   | 13  | 9   | 7    | 11  | 8   | 13  | 9   | 6   | 11  | 10  | 5   | 7   | 11  | 8   |      |     |     | 22     | 22     | 32     | 35     | 90    | 107   | 80    |
| Inct     | Cancelled              | 1    | 0   | 0   | 3   | 0   | 2   | 2   | 1   | 2   | 1    | 0   | 2   | 1   | 2   | 4   | 0   | 0   | 4   | 1   | 1   | 0   |      |     |     |        | 0      | 24     | 21     | 12    | 14    | 13    |
| )<br>Ouc | Referred to Health     | 0    | 0   | 0   | 0   | 0   | 0   | 0   | 1   | 0   | 1    | 2   | 1   | 0   | 0   | 1   | 0   | 0   | 0   | 0   | 0   | 0   |      |     |     | 1      | 0      | 1      | 0      | 2     | 5     | 1     |
|          | Removed - consent      | 1    | 0   | 1   | 2   | 2   | 1   | 0   | 1   | 1   | 3    | 0   | 1   | 2   | 0   | 2   | 0   | 0   | 0   | 0   | 0   | 0   |      |     |     |        |        |        |        |       | 15    | 4     |
|          | CC cases to be heard   | 264  | 256 | 253 | 248 | 237 | 244 | 242 | 245 | 243 | 232  | 227 | 213 | 203 | 193 | 177 | 177 | 170 | 165 | 160 | 162 | 173 |      |     |     | 59     | 59     | 172    | 117    | 233   | 214   | 163   |