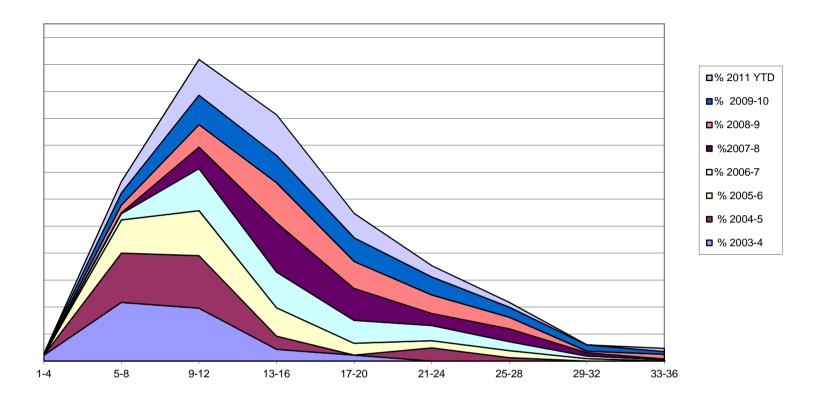

## s to Practise

| Number of Months | % 2003-4 | % 2004-5 | % 2005-6 | % 2006-7 | %2007-8 | % 2008-9 | % 2009-10 | % 2010 -11 | % 2011 YTD |
|------------------|----------|----------|----------|----------|---------|----------|-----------|------------|------------|
| 1-4              | 4.3      | 0.0      | 0.0      | 0.0      | 0.6     | 0.0      | 0.4       | 0.3        | 0.0        |
| 5-8              | 43.5     | 36.6     | 24.6     | 4.7      | 0.6     | 5.7      | 9.0       | 11.1       | 8.4        |
| 9-12             | 39.1     | 39.0     | 33.3     | 31.1     | 16.0    | 16.6     | 21.9      | 23.9       | 26.5       |
| 13-16            | 8.7      | 9.8      | 21.1     | 26.4     | 36.5    | 29.7     | 20.3      | 33.1       | 30.1       |
| 17-20            | 4.3      | 0.0      | 8.8      | 17.0     | 23.7    | 20.0     | 17.6      | 15.3       | 18.1       |
| 21-24            | 0        | 9.8      | 5.3      | 11.3     | 9.0     | 13.7     | 13.3      | 8.3        | 8.4        |
| 25-28            | 0        | 2.4      | 5.3      | 6.6      | 9.6     | 8.6      | 7.4       | 2.9        | 3.6        |
| 29-32            | 0        | 0.0      | 1.8      | 1.9      | 2.6     | 1.1      | 4.7       | 2.2        | 0.0        |
| 33-36            | 0        | 0.0      | 0.0      | 0.9      | 0.6     | 3.4      | 2.0       | 1.9        | 2.4        |
| Over 36          | 0        | 0.0      | 0.0      | 0.9      | 0.6     | 1.1      | 3.5       | 1.0        | 2.4        |