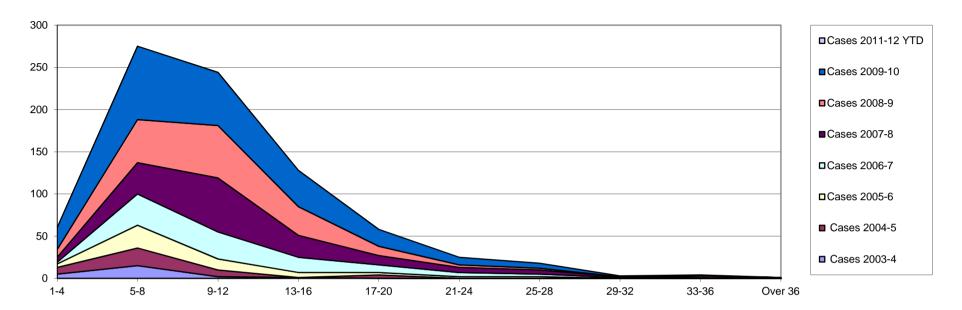

## **Fitness to Practise**

| Number of Months |   |   |               | Cases 2006- |   |     |     | Cases 2010- | Cases 2011-<br>12 YTD |
|------------------|---|---|---------------|-------------|---|-----|-----|-------------|-----------------------|
|                  | 4 | 5 | 6             | ,           | 8 | 9   | 10  |             |                       |
| 1-4              |   |   |               |             |   | 133 | 255 | 228         | 152                   |
| 5-8              |   |   |               |             |   | 138 | 152 | 188         | 135                   |
| 9-12             |   |   |               |             |   | 57  | 40  | 62          | 44                    |
| 13-16            |   |   |               |             |   | 15  | 22  | 18          | 17                    |
| 17-20            |   |   |               |             |   | 8   | 14  | 9           | 11                    |
| 21-24            |   |   |               |             |   | 5   | 1   | 4           | 2                     |
| 25-28            |   |   |               |             |   | 2   | 1   | 2           | 3                     |
| 29-32            |   |   |               |             |   | 1   | 1   | 1           | 1                     |
| 33-36            |   |   |               |             |   | 3   | 1   | 0           | 0                     |
| Over 36          |   |   | Not availbale |             |   | 1   | 2   | 0           | 0                     |
| Mean Months      |   |   |               |             |   | 7   | 6   | 6           | 6                     |
| Median Months    |   |   |               |             |   | 5   | 4   | 5           | 5                     |
| Total Cases      |   |   |               |             |   | 363 | 489 | 512         | 365                   |