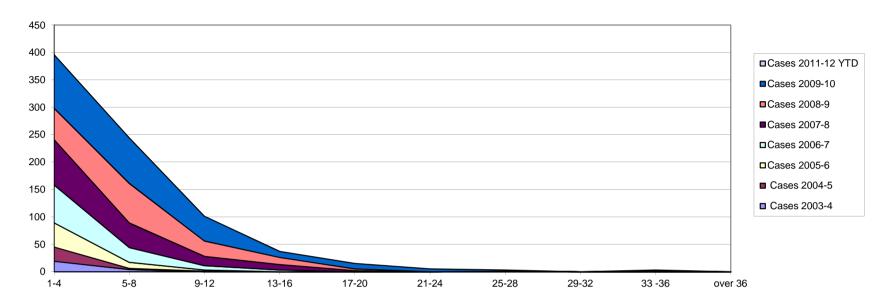

## Allegations made - conclusion of final hearing 2003-4 to 2011-12

| Number of Months | Cases 2003- | Cases 2004-<br>5 | Cases 2005-<br>6 | Cases 2006-<br>7 | Cases 2007-<br>8 | Cases 2008-<br>9 | Cases 2009-<br>10 | Cases 2010-<br>11 | Cases 2011-<br>12 YTD |
|------------------|-------------|------------------|------------------|------------------|------------------|------------------|-------------------|-------------------|-----------------------|
| 1-4              | 1           | 0                | 0                | 0                | 1                | 0                | 1                 | 1                 | 0                     |
| 5-8              | 10          | 15               | 14               | 5                | 1                | 10               | 23                | 35                | 15                    |
| 9-12             | 9           | 16               | 19               | 33               | 25               | 29               | 56                | 75                | 51                    |
| 13-16            | 2           | 4                | 12               | 28               | 57               | 52               | 52                | 104               | 64                    |
| 17-20            | 1           | 0                | 5                | 18               | 37               | 35               | 45                | 48                | 42                    |
| 21-24            | 0           | 4                | 3                | 12               | 14               | 24               | 34                | 27                | 24                    |
| 25-28            | 0           | 1                | 3                | 7                | 15               | 15               | 19                | 9                 | 9                     |
| 29-32            | 0           | 0                | 1                | 2                | 4                | 2                | 12                | 7                 | 3                     |
| 33-36            | 0           | 0                | 0                | 1                | 1                | 6                | 5                 | 6                 | 4                     |
| Over 36          | 0           | 0                | 0                | 0                | 0                | 2                | 9                 | 3                 | 6                     |
| Mean Months      | 9           | 12               | 13               | 16               | 17               | 18               | 18                | 15                | 17                    |
| Median Months    | 9           | 10               | 11               | 15               | 16               | 16               | 16                | 14                | 15                    |
| Total Cases      | 23          | 41               | 57               | 106              | 156              | 175              | 256               | 315               | 218                   |