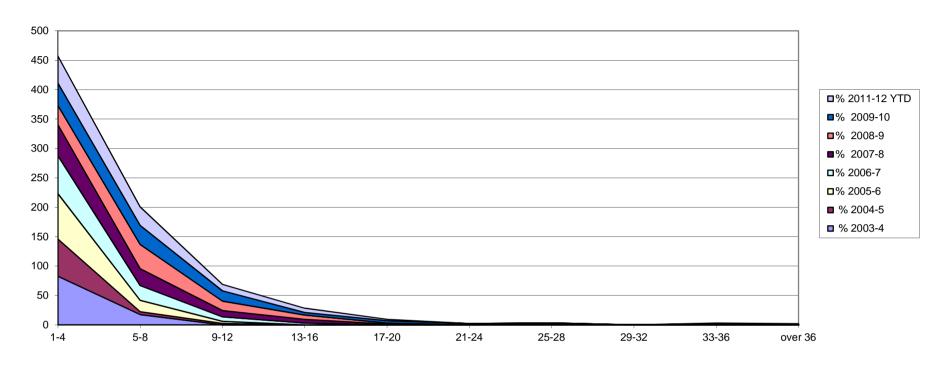

## s to Practise

| Number of Months | % 2003-4 | % 2004-5 | % 2005-6 | % 2006-7 | %2007-8 | % 2008-9 | % 2009-10 | % 2010 -11 | % 2011 YTD |
|------------------|----------|----------|----------|----------|---------|----------|-----------|------------|------------|
| 1-4              | 4.3      | 0.0      | 0.0      | 0.0      | 0.6     | 0.0      | 0.4       | 0.3        | 0.0        |
| 5-8              | 43.5     | 36.6     | 24.6     | 4.7      | 0.6     | 5.7      | 9.0       | 11.1       | 8.4        |
| 9-12             | 39.1     | 39.0     | 33.3     | 31.1     | 16.0    | 16.6     | 21.9      | 23.9       | 26.5       |
| 13-16            | 8.7      | 9.8      | 21.1     | 26.4     | 36.5    | 29.7     | 20.3      | 33.1       | 30.1       |
| 17-20            | 4.3      | 0.0      | 8.8      | 17.0     | 23.7    | 20.0     | 17.6      | 15.3       | 18.1       |
| 21-24            | 0        | 9.8      | 5.3      | 11.3     | 9.0     | 13.7     | 13.3      | 8.3        | 8.4        |
| 25-28            | 0        | 2.4      | 5.3      | 6.6      | 9.6     | 8.6      | 7.4       | 2.9        | 3.6        |
| 29-32            | 0        | 0.0      | 1.8      | 1.9      | 2.6     | 1.1      | 4.7       | 2.2        | 0.0        |
| 33-36            | 0        | 0.0      | 0.0      | 0.9      | 0.6     | 3.4      | 2.0       | 1.9        | 2.4        |
| Over 36          | 0        | 0.0      | 0.0      | 0.9      | 0.6     | 1.1      | 3.5       | 1.0        | 2.4        |