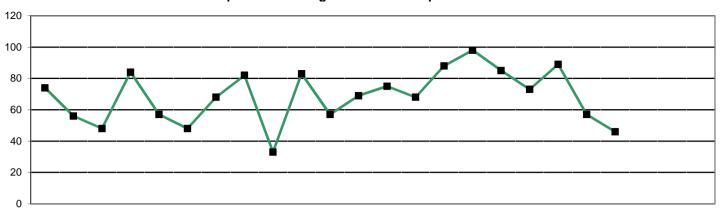

## Health Professions Council Enquiries and Allegations: source April 2010 - March 2012

|                      | 0                                                |      |     |     |     |     |     |       |       |     |      |     |     |     |     |     |     |     |     |     |     |     |        |           |          |        |        |        |       |       |       |
|----------------------|--------------------------------------------------|------|-----|-----|-----|-----|-----|-------|-------|-----|------|-----|-----|-----|-----|-----|-----|-----|-----|-----|-----|-----|--------|-----------|----------|--------|--------|--------|-------|-------|-------|
|                      |                                                  | 2010 |     |     |     |     |     |       |       | 2   | 2011 |     |     |     |     |     |     |     |     |     |     |     | 2012   |           | 2005/6   | 2006/7 | 2007/8 | 2008/9 | 09/10 | 10/11 | 11/12 |
|                      |                                                  | Apr  | May | Jun | Jul | Aug | Sep | Oct I | Nov I | Dec | Jan  | Feb | Mar | Apr | May | Jun | Jul | Aug | Sep | Oct | Nov | Dec | Jan    | Feb Mar   | FYE      | FYE    | FYE    | FYE    | FYE   | FYE   | YTD   |
|                      | Total enquiries                                  | 19   | 17  | 21  | 29  | 17  | 14  | 18    | 30    | 10  | 44   | 26  | 30  | 45  | 26  | 29  | 48  | 46  | 45  | 49  | 33  | 27  |        |           | <u> </u> |        | 109    | 142    | 243   | 275   | 348   |
|                      | Employer                                         | 3    | 5   | 5   | 8   | 2   | 1   | 4     | 6     | 2   | 4    | 5   | 3   | 8   | 5   | 3   | 7   | 9   | 1   | 1   | 2   | 2   |        |           |          |        | 44     | 50     | 78    | 48    | 38    |
| ıiry                 | Public                                           | 8    | 10  | 11  | 10  | 8   | 6   | 8     | 18    | 7   | 18   | 5   | 11  | 18  | 6   | 7   | 10  | 15  | 9   | 13  | 10  | 14  |        |           |          |        | 32     | 42     | 114   | 120   | 102   |
| hbu                  | Police                                           | 0    | 0   | 0   | 1   | 0   | 0   | 0     | 0     | 0   | 0    | 0   | 0   | 0   | 1   | 0   | 0   | 0   | 0   | 1   | 1   | 0   |        |           | <b>.</b> |        | 3      | 4      | 4     | 1     | 3     |
| οę                   | Professional body                                | 0    | 0   | 0   | 0   | 0   | 0   | 0     | 0     | 0   | 0    | 0   | 0   | 0   | 1   | 0   | 0   | 0   | 0   | 0   | 0   | 0   |        |           | Not re   | corded | 1      | 2      | 0     | 0     | 1     |
| rce                  | Registrant                                       | 6    | 1   | 5   | 5   | 4   | 3   | 3     | 3     | 1   | 7    | 2   | 4   | 0   | 3   | 2   | 4   | 2   | 9   | 7   | 0   | 0   |        |           |          |        | 13     | 19     | 18    | 44    | 27    |
| Soı                  | Public Police Professional body Registrant Other | 0    | 0   | 0   | 0   | 0   | 0   | 0     | 0     | 0   | 2    | 2   | 0   | 1   | 2   | 1   | 0   | 1   | 3   | 4   | 0   | 1   |        |           |          |        | 2      | 10     | 14    | 4     | 13    |
|                      | Article 22(6)/Anon                               | 2    | 1   | 0   | 5   | 3   | 4   | 3     | 3     | 0   | 13   | 12  | 12  | 18  | 8   | 16  | 27  | 19  | 23  | 23  | 20  | 10  |        |           |          |        | 14     | 15     | 15    | 58    | 164   |
|                      | Total allegations                                | 55   | 39  | 27  | 55  | 40  | 34  | 50    | 52    | 23  | 39   | 31  | 39  | 30  | 42  | 59  | 50  | 39  | 28  | 40  | 24  | 19  | #N/A # | #N/A #N/# | 316      | 322    | 315    | 341    | 529   | 484   | 331   |
| _                    | Employer                                         | 21   | 19  | 12  | 15  | 9   | 17  | 13    | 17    | 7   | 16   | 8   | 15  | 9   | 16  | 36  | 27  | 17  | 13  | 25  | 11  | 12  |        |           | 113      | 164    | 127    | 149    | 182   | 169   | 166   |
| atio                 | Public                                           | 21   | 10  | 10  | 12  | 15  | 10  | 15    | 14    | 6   | 6    | 7   | 10  | 12  | 10  | 7   | 12  | 6   | 3   | 9   | 6   | 3   |        |           | 61       | 77     | 76     | 67     | 152   | 136   | 68    |
| Source of allegation | Police                                           | 4    | 1   | 1   | 5   | 3   | 1   | 2     | 2     | 0   | 4    | 1   | 0   | 1   | 2   | 5   | 4   | 5   | 1   | 0   | 1   | 0   |        |           | 27       | 31     | 32     | 32     | 36    | 24    | 19    |
| of a                 | Duefeesiewel beste                               | ١,   | 0   | 0   | 0   |     |     |       | •     | 0   | 0    | •   |     | 0   | 0   | 0   | 0   | 0   |     |     | 0   |     |        |           |          |        |        |        |       | 0     |       |
| ırce                 | Professional body                                |      | 0   | 0   | 0   | 0   | 1   | 1     | 0     | 0   | 0    | 0   | 0   | 2   | 2   | 0   | 2   | 0   | 0   | 1   | 0   | 1   |        |           |          | 1      | 6      | 1      | 1     | 3     | 8     |
| Sou                  | Registrant                                       | 0    | 1   | 1   | 2   | 4   | 0   | 6     | 5     | 2   | 5    | 0   | 4   | 1   | 0   | 2   | 1   | 3   | 1   | 0   | 2   | 0   |        |           | 30       |        |        | 30     | 45    | 30    | 10    |
|                      | Other                                            | 3    | 2   | 0   | 2   | 0   | 0   | 0     | 0     | 2   | 4    | 1   | 0   | 1   | 2   | 3   | 0   | 3   | 0   | 1   | 0   | 1   |        |           | 13       |        | 3      | 14     | 21    | 14    | 11    |
|                      | Article 22(6)/Anon                               | 5    | 6   | 3   | 19  | 9   | 5   | 13    | 14    | 6   | 4    | 14  | 10  | 4   | 10  | 6   | 4   | 5   | 10  | 4   | 4   | 2   |        |           | 57       | 23     | 49     | 48     | 92    | 108   | 49    |
|                      | Misconduct<br>Lack of                            | 41   | 30  | 18  | 40  | 30  | 31  | 39    | 46    | 21  | 27   | 25  | 33  | 62  | 51  | 67  | 71  | 29  | 19  | 28  | 20  | 21  |        |           | 205      | 228    | 177    | 223    | 354   | 381   | 368   |
| ,pe                  | competence                                       | 4    | 2   | 5   | 4   | 1   | 0   | 5     | 1     | 1   | 0    | 1   | 3   | 4   | 5   | 4   | 7   | 1   | 0   | 6   | 0   | 21  |        |           | 33       | 44     | 29     | 50     | 91    | 27    | 48    |
| Allegation type      | Convict/caution                                  | 8    | 7   | 3   | 7   | 6   | 3   | 5     | 4     | 1   | 8    | 5   | 3   | 4   | 5   | 9   | 12  | 9   | 9   | 3   | 3   | 2   |        |           | 41       | 41     | 49     | 51     | 68    | 60    | 56    |
| ıtio                 | Health                                           | 2    | 0   | 1   | 1   | 1   | 0   | 1     | 0     | 0   | 0    | 0   | 0   | 1   | 5   | 6   | 2   | 0   | 0   | 1   | 1   | 0   |        |           | 2        | 1      | 1      | 7      | 5     | 6     | 16    |
| ega                  | Other regulator                                  | 0    | 0   | 0   | 0   | 1   | 0   | 0     | 0     | 0   | 0    | 0   | 0   | 0   | 0   | 0   | 1   | 0   | 0   | 0   | 0   | 0   |        |           | 1        | 0      | 2      | 1      | 0     | 1     | 1     |
| ΑĬ                   | Incorrect or                                     |      |     |     |     |     |     |       |       |     |      |     |     |     |     |     |     |     |     |     |     |     |        |           |          |        |        |        |       |       |       |
|                      | fraudulent entry                                 | 0    | 0   | 0   | 0   | 0   | 0   | 0     | 1     | 0   | 0    | 0   | 0   | 0   | 1   | 1   | 1   | 0   | 0   | 2   | 0   | 0   |        |           | 33       | 3      | 4      | 6      | 10    | 1     | 5     |
|                      | Not classified<br>Inclusion on a                 | 0    | 0   | 0   | 3   | 1   | 0   | 0     | 0     | 0   | 0    | 0   | 0   | 4   | 1   | 1   | 4   | 0   | 0   | 0   | 0   | 1   |        |           |          |        | 24     | 3      | 0     | 4     | 11    |
|                      | barring list                                     | 0    | 0   | 0   | 0   | 0   | 0   | 0     | 0     | 0   | 4    | 0   | 0   | 0   | 0   | 0   | 0   | 0   | 0   | 0   | 0   | 0   |        |           |          |        | N/A    |        |       | 4     | 0     |
|                      | Total allegations                                |      |     |     |     |     |     |       |       |     |      |     |     |     |     |     |     |     |     |     |     |     |        |           |          |        |        |        |       |       |       |
|                      | /enquiries                                       |      |     |     |     |     |     |       |       |     |      |     |     |     |     |     |     |     |     |     |     |     |        |           |          |        |        |        |       |       |       |
|                      | received                                         | 74   | 56  | 48  | 84  | 57  | 48  | 68    | 82    | 33  | 83   | 57  | 69  | 75  | 68  | 88  | 98  | 85  | 73  | 89  | 57  | 46  |        |           | 314      | 318    | 424    | 483    | 772   | 760   | 679   |
|                      |                                                  |      |     |     |     |     |     |       |       |     |      |     |     |     |     |     |     |     |     |     |     |     |        |           |          |        |        |        |       |       |       |