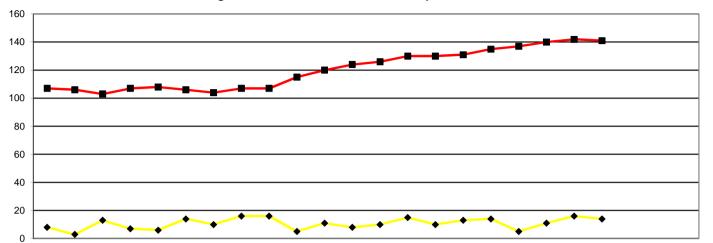

## Panel Hearings Decisions CCC and HC Review April 2010 to March 2012

|            |                                          | 2010 |     |     |     |     |     |     |     | 2   | 2011 |     |     |     |     |     |     |     |     |     |     |     | 2012 |     |     | 2005/6 | 2006/7 | 2007/8 | 2008/9 | 09/10 | 10/11 | 11/12 |
|------------|------------------------------------------|------|-----|-----|-----|-----|-----|-----|-----|-----|------|-----|-----|-----|-----|-----|-----|-----|-----|-----|-----|-----|------|-----|-----|--------|--------|--------|--------|-------|-------|-------|
|            |                                          | Apr  | May | Jun | Jul | Aug | Sep | Oct | Nov | Dec | Jan  | Feb | Mar | Apr | May | Jun | Jul | Aug | Sep | Oct | Nov | Dec | Jan  | Feb | Mar | FYE    | FYE    | FYE    | FYE    | FYE   | FYE   | YTD   |
|            | Review cases listed                      | 8    | 3   |     |     | 6   | 14  | 10  | 16  | 16  | 5    | 11  | 8   | 10  | 15  | 10  | 13  | 14  | 5   | 11  | 16  | 14  |      |     |     |        | 41     | 67     | 67     | 96    | 117   |       |
|            | Struck off                               | 1    | 0   | 3   | 3   | 1   | 3   | 0   | 4   | 3   | 1    | 3   | 0   | 1   | 2   | 2   | 2   | 2   | 1   | 3   | 4   | 3   |      |     |     |        |        | 10     | 22     | 31    | 22    | 20    |
|            | Suspension continued                     | 2    | 0   | 4   | 1   | 0   | 4   | 8   | 6   | 3   | 2    | 3   | 1   | 2   | 3   | 2   | 5   | 5   | 1   | 2   | 6   | 4   |      |     |     |        |        | 37     | 33     | 35    | 34    | 30    |
|            | Conditions continued                     | 0    | 1   | 0   | 1   | 1   | 1   | 0   | 0   | 2   | 0    | 2   | 1   | 1   | 2   | 1   | 1   | 4   | 0   | 1   | 0   | 3   |      |     |     |        |        | 2      | 8      | 7     | 9     | 13    |
|            | Suspension revoked                       | 0    | 1   | 0   | 1   | 0   | 1   | 0   | 1   | 0   | 0    | 0   | 0   | 1   | 1   | 0   | 0   | 0   | 0   | 1   | 0   | 0   |      |     |     |        |        | 2      | 4      | 8     | 4     | 3     |
| ngs        | Suspension revoked conditions imposed    | 1    | 0   | 1   | 0   | 0   | 1   | 1   | 0   | 0   | 0    | 0   | 1   | 0   | 0   | 1   | 1   | 0   | 1   | 0   | 2   | 0   |      |     |     |        |        | 1      | 4      | 4     | 5     | 5     |
| w Hearings | Suspension revoked caution imposed       | 1    | 0   | 1   | 0   | 0   | 1   | 0   | 0   | 0   | 0    | 0   | 0   | 0   | 0   | 0   | 0   | 0   | 0   | 0   | 0   | 0   |      |     |     | Not    |        | 0      | 3      | 1     | 3     | 0     |
| Review     | Conditions revoked                       | 2    | 0   | 3   | 1   | 2   | 0   | 0   | 2   | 2   | 1    | 1   | 0   | 0   | 4   | 0   | 0   | 1   | 0   | 0   | 2   | 2   |      |     |     | t reco |        | 5      | 14     | 5     | 14    | 9     |
| and HC     | Conditions revoked<br>suspension imposed | 0    | 0   | 0   | 0   | 0   | 0   | 0   | 0   | 0   | 0    | 0   | 0   | 3   | 0   | 0   | 1   | 1   | 0   | 2   | 0   | 0   |      |     |     | orded  |        | 5      | 0      | 1     | 0     | 7     |
|            | Conditions revoked caution imposed       | 0    | 0   | 0   | 0   | 0   | 0   | 0   | 0   | 0   | 0    | 0   | 0   | 0   | 0   | 0   | 0   | 0   | 0   | 0   | 0   | 0   |      |     |     |        |        | 1      | 0      | 1     | 0     | 0     |
| ြ          | Caution continued                        | 0    | 0   | 0   | 0   | 0   | 0   | 0   | 0   | 0   | 0    | 0   | 0   | 1   | 0   | 0   | 0   | 0   | 0   | 0   | 0   | 0   |      |     |     |        |        |        |        |       |       | 1     |
|            | Vol Removal (Consent)                    | 0    | 0   | 0   | 0   | 1   | 1   | 1   | 1   | 1   | 0    | 0   | 2   | 0   | 1   | 0   | 2   | 1   | 1   | 1   | 2   | 0   |      |     |     |        |        |        |        | 3     | 8     | 8     |
|            | Adjourned/part heard                     | 1    | 0   | 0   | 0   | 1   | 0   | 0   | 2   | 3   | 0    | 0   | 0   | 0   | 2   | 3   | 0   | 0   | 0   | 0   | 0   | 1   |      |     |     |        |        | 3      | 7      | 0     | 7     | 6     |
|            | Cancelled                                | 0    | 1   | 0   | 0   | 0   | 1   | 0   | 0   | 1   | 1    | 2   | 2   | 0   | 0   | 0   | 0   | 0   | 1   | 1   | 0   | 0   |      |     |     |        |        |        |        | 1     | 8     | 2     |
|            | Article 30(7)                            |      |     | 1   | 0   | 0   | 0   | 0   | 0   | 0   | 0    | 0   | 0   | 1   | 0   | 0   | 0   | 0   | 0   | 0   | 0   | 0   |      |     |     |        |        |        |        |       | 1     | 1     |
|            | Restored<br>Review cases to be           |      |     |     |     |     |     |     |     | 1   | 0    | 0   | 1   | 0   | 0   | 1   | 1   | 0   | 0   | 0   | 0   | 1   |      |     |     |        |        |        |        |       | 2     | 3     |
|            | Heard                                    | 107  | 106 | 103 | 107 | 108 | 106 | 104 | 107 | 107 | 115  | 120 | 124 | 126 | 130 | 130 | 131 | 135 | 137 | 140 | 142 | 141 |      |     |     |        | 69     | 90     | 90     | 102   | 124   | 142   |