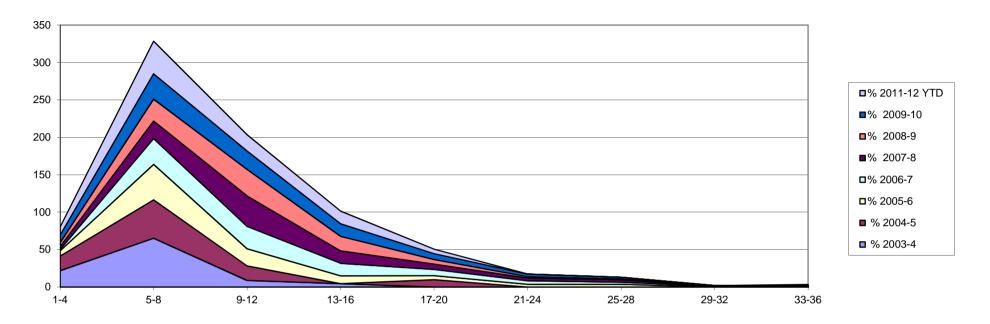

## Allegations made - Investigating Panel (concluded final hearing cases) 2003-4 to 2011-12

#### **Fitness to Practise**

|                  |              |              |              |              |              |              |               |               | Cases 2011-12 |
|------------------|--------------|--------------|--------------|--------------|--------------|--------------|---------------|---------------|---------------|
| Number of Months | Cases 2003-4 | Cases 2004-5 | Cases 2005-6 | Cases 2006-7 | Cases 2007-8 | Cases 2008-9 | Cases 2009-10 | Cases 2010-11 | YTD           |
| 1-4              | 19           | 26           | 44           | 69           | 83           | 57           | 98            | 161           | 85            |
| 5-8              | 4            | 2            | 11           | 27           | 45           | 72           | 83            | 98            | 81            |
| 9-12             | 0            | 1            | 2            | 8            | 17           | 28           | 45            | 34            | 26            |
| 13-16            | 0            | 0            | 0            | 3            | 10           | 13           | 11            | 9             | 16            |
| 17-20            | 0            | 0            | 0            | 0            | 2            | 3            | 10            | 8             | 3             |
| 21-24            | 0            | 0            | 0            | 0            | 0            | 0            | 5             | 2             | 2             |
| 25-28            | 0            | 1            |              | 0            | 0            | 0            | 2             | 0             | 2             |
| 29-32            | 0            | 0            | 0            | 0            | 0            | 0            | 0             | 2             | 1             |
| 33 -36           | 0            | 0            | 0            | 0            | 0            | 1            | 2             | 1             | 1             |
| over 36          | 0            | 0            | 0            | 0            | 0            | 0            | 0             | 0             | 1             |
| Mean Months      | 3            | 4            | 3            | 4.5          | 6            | 7            | 7             | 6             | 7             |
| Meadian Months   | 3            | 3            | 3            | 3            | 4            | 6            | 5             | 4             | 5             |
| Total Cases      | 23           | 41           | 57           | 107          | 157          | 175          | 256           | 315           | 218           |

## Allegations made - Investigating Panel percentages

| Number of Months | % 2003-4 | % 2004-5 | % 2005-6 | % 2006-7 | % 2007-8 | % 2008-9 | % 2009-10 | % 2010-11 | % 2011-12<br>YTD |
|------------------|----------|----------|----------|----------|----------|----------|-----------|-----------|------------------|
| 1-4              | 83       | 63       | 77       | 64       | 53       | 33       | 38        | 51        | 46               |
| 5-8              | 17       | 5        | 19       | 25       | 29       | 41       | 32        | 31        | 31               |
| 9-12             | 0        | 2        | 4        | 7        | 11       | 16       | 18        | 11        | 11               |
| 13-16            | 0        | 0        | 0        | 3        | 6        | 7        | 4         | 3         | 7                |
| 17-20            | 0        | 0        | 0        | 0        | 1        | 2        | 4         | 3         | 2                |
| 21-24            | 0        | 0        | 0        | 0        | 0        | 0        | 2         | 1         | 0                |
| 25-28            | 0        | 2        | 0        | 0        | 0        | 0        | 1         | 0         | 0                |
| 29-32            | 0        | 0        | 0        | 0        | 0        | 0        | 0         | 1         | 0                |
| 33-36            | 0        | 0        | 0        | 0        | 0        | 1        | 1         | 0         | 1                |
| over 36          | 0        | 0        | 0        | 0        | 0        | 1        | 0         | 0         | 1                |