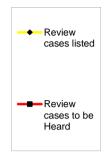

## **Fitness to Practise**

| Number of Months |   |   |               | Cases 2006- |   |     |     | Cases 2010- | Cases 2011-<br>12 YTD |
|------------------|---|---|---------------|-------------|---|-----|-----|-------------|-----------------------|
|                  | 4 | 5 | 6             | ,           | 8 | 9   | 10  |             |                       |
| 1-4              |   |   |               |             |   | 133 | 255 | 228         | 152                   |
| 5-8              |   |   |               |             |   | 138 | 152 | 188         | 135                   |
| 9-12             |   |   |               |             |   | 57  | 40  | 62          | 44                    |
| 13-16            |   |   |               |             |   | 15  | 22  | 18          | 17                    |
| 17-20            |   |   |               |             |   | 8   | 14  | 9           | 11                    |
| 21-24            |   |   |               |             |   | 5   | 1   | 4           | 2                     |
| 25-28            |   |   |               |             |   | 2   | 1   | 2           | 3                     |
| 29-32            |   |   |               |             |   | 1   | 1   | 1           | 1                     |
| 33-36            |   |   |               |             |   | 3   | 1   | 0           | 0                     |
| Over 36          |   |   | Not availbale |             |   | 1   | 2   | 0           | 0                     |
| Mean Months      |   |   |               |             |   | 7   | 6   | 6           | 6                     |
| Median Months    |   |   |               |             |   | 5   | 4   | 5           | 5                     |
| Total Cases      |   |   |               |             |   | 363 | 489 | 512         | 365                   |