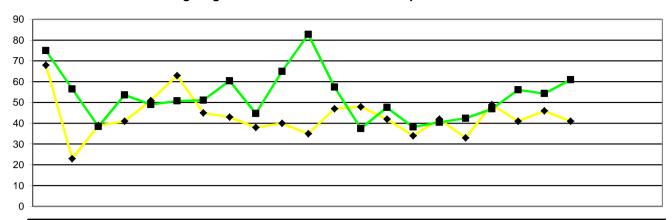

11/12 YTD

374

297 13 108

90

564 938

|        |                                       | 2010 |     |     |     |     |     |     |     |     | 2011 |     |     |     |     |     |     |     |     |     |     |     | 2012 |     |     | 2007/8 | 2008/9 | 09/10 | 10/11 |   |
|--------|---------------------------------------|------|-----|-----|-----|-----|-----|-----|-----|-----|------|-----|-----|-----|-----|-----|-----|-----|-----|-----|-----|-----|------|-----|-----|--------|--------|-------|-------|---|
|        |                                       | Apr  | May | Jun | Jul | Aug | Sep | Oct | Nov | Dec | Jan  | Feb | Mar | Apr | May | Jun | Jul | Aug | Sep | Oct | Nov | Dec | Jan  | Feb | Mar | FYE    | FYE    | FYE   | FYE   |   |
|        | Investigating (case to answer panels) | 68   | 23  | 39  | 41  | 51  | 63  | 45  | 43  | 38  | 40   | 35  | 47  | 48  | 40  | 34  | 42  | 33  | 49  | 41  | 46  | 41  |      |     |     | 297    | 363    | 486   | 533   |   |
|        | Investigating (incorrect entry)       | 0    | 0   | 1   | 1   | 0   | 0   | 0   | 0   | 0   | 1    | 0   | 0   | 0   | 0   | 1   | 0   | 1   | 0   | 1   | 1   | 1   |      |     |     | 19     | 1      | 3     | 3     |   |
|        | Conduct & Competence                  | 29   | 27  | 33  | 45  | 26  | 38  | 34  | 38  | 29  | 44   | 33  | 47  | 40  | 33  | 38  | 29  | 31  | 35  | 36  | 32  | 23  |      |     |     | 176    | 203    | 376   | 423   |   |
|        | Health                                | 1    | 0   | 2   | 1   | 3   | 1   | 0   | 4   | 2   | 2    | 3   | 0   | 1   | 0   | 1   | 2   | 1   | 1   | 3   | 3   | 1   |      |     |     | 9      | 3      | 19    | 19    | j |
| ر ا    | Review cases                          | 8    | 3   | 13  | 7   | 6   | 14  | 9   | 16  | 16  | 5    | 11  | 8   | 10  | 15  | 10  | 13  | 14  | 5   | 11  | 16  | 14  |      |     |     | 67     | 93     | 108   | 116   | į |
| Panels | (application)                         | 4    | 4   | 2   | 6   | 5   | 2   | 5   | 2   | 3   | 3    | 5   | 7   | 3   | 2   | 8   | 12  | 4   | 6   | 1   | 7   | 8   |      |     |     | 20     | 30     | 41    | 48    | i |
| Public | Interim order<br>(review)             | 6    | 11  | 11  | 7   | 11  | 12  | 5   | 12  | 12  | 17   | 6   | 13  | 9   | 15  | 6   | 5   | 16  | 7   | 18  | 12  | 2   |      |     |     | 52     | 54     | 110   | 123   |   |
|        | Total public panels                   | 48   | 45  | 62  | 67  | 51  | 67  | 53  | 72  | 62  | 72   | 58  | 75  | 63  | 65  | 64  | 61  | 67  | 54  | 70  | 71  | 49  |      |     |     | 343    | 384    | 657   | 732   |   |
|        | Total panels                          | 116  | 68  | 101 | 108 | 102 | 130 | 98  | 115 | 100 | 112  | 93  | 122 | 111 | 105 | 98  | 103 | 100 | 103 | 111 | 117 | 90  |      |     |     | 640    | 747    | 1,143 | 1,265 |   |

## Health Professions Council Enquiries and Allegations: source April 2010 - March 2012

|                      | 0                                                |      |     |     |     |     |     |       |       |     |      |     |     |     |     |     |     |     |     |     |     |     |        |           |          |        |        |        |       |       |       |
|----------------------|--------------------------------------------------|------|-----|-----|-----|-----|-----|-------|-------|-----|------|-----|-----|-----|-----|-----|-----|-----|-----|-----|-----|-----|--------|-----------|----------|--------|--------|--------|-------|-------|-------|
|                      |                                                  | 2010 |     |     |     |     |     |       |       | 2   | 2011 |     |     |     |     |     |     |     |     |     |     |     | 2012   |           | 2005/6   | 2006/7 | 2007/8 | 2008/9 | 09/10 | 10/11 | 11/12 |
|                      |                                                  | Apr  | May | Jun | Jul | Aug | Sep | Oct I | Nov I | Dec | Jan  | Feb | Mar | Apr | May | Jun | Jul | Aug | Sep | Oct | Nov | Dec | Jan    | Feb Mar   | FYE      | FYE    | FYE    | FYE    | FYE   | FYE   | YTD   |
|                      | Total enquiries                                  | 19   | 17  | 21  | 29  | 17  | 14  | 18    | 30    | 10  | 44   | 26  | 30  | 45  | 26  | 29  | 48  | 46  | 45  | 49  | 33  | 27  |        |           | <u> </u> |        | 109    | 142    | 243   | 275   | 348   |
|                      | Employer                                         | 3    | 5   | 5   | 8   | 2   | 1   | 4     | 6     | 2   | 4    | 5   | 3   | 8   | 5   | 3   | 7   | 9   | 1   | 1   | 2   | 2   |        |           |          |        | 44     | 50     | 78    | 48    | 38    |
| ıiry                 | Public                                           | 8    | 10  | 11  | 10  | 8   | 6   | 8     | 18    | 7   | 18   | 5   | 11  | 18  | 6   | 7   | 10  | 15  | 9   | 13  | 10  | 14  |        |           |          |        | 32     | 42     | 114   | 120   | 102   |
| hbu                  | Police                                           | 0    | 0   | 0   | 1   | 0   | 0   | 0     | 0     | 0   | 0    | 0   | 0   | 0   | 1   | 0   | 0   | 0   | 0   | 1   | 1   | 0   |        |           | <b>.</b> |        | 3      | 4      | 4     | 1     | 3     |
| οę                   | Professional body                                | 0    | 0   | 0   | 0   | 0   | 0   | 0     | 0     | 0   | 0    | 0   | 0   | 0   | 1   | 0   | 0   | 0   | 0   | 0   | 0   | 0   |        |           | Not re   | corded | 1      | 2      | 0     | 0     | 1     |
| rce                  | Registrant                                       | 6    | 1   | 5   | 5   | 4   | 3   | 3     | 3     | 1   | 7    | 2   | 4   | 0   | 3   | 2   | 4   | 2   | 9   | 7   | 0   | 0   |        |           |          |        | 13     | 19     | 18    | 44    | 27    |
| Soı                  | Public Police Professional body Registrant Other | 0    | 0   | 0   | 0   | 0   | 0   | 0     | 0     | 0   | 2    | 2   | 0   | 1   | 2   | 1   | 0   | 1   | 3   | 4   | 0   | 1   |        |           |          |        | 2      | 10     | 14    | 4     | 13    |
|                      | Article 22(6)/Anon                               | 2    | 1   | 0   | 5   | 3   | 4   | 3     | 3     | 0   | 13   | 12  | 12  | 18  | 8   | 16  | 27  | 19  | 23  | 23  | 20  | 10  |        |           |          |        | 14     | 15     | 15    | 58    | 164   |
|                      | Total allegations                                | 55   | 39  | 27  | 55  | 40  | 34  | 50    | 52    | 23  | 39   | 31  | 39  | 30  | 42  | 59  | 50  | 39  | 28  | 40  | 24  | 19  | #N/A # | #N/A #N/# | 316      | 322    | 315    | 341    | 529   | 484   | 331   |
| _                    | Employer                                         | 21   | 19  | 12  | 15  | 9   | 17  | 13    | 17    | 7   | 16   | 8   | 15  | 9   | 16  | 36  | 27  | 17  | 13  | 25  | 11  | 12  |        |           | 113      | 164    | 127    | 149    | 182   | 169   | 166   |
| atio                 | Public                                           | 21   | 10  | 10  | 12  | 15  | 10  | 15    | 14    | 6   | 6    | 7   | 10  | 12  | 10  | 7   | 12  | 6   | 3   | 9   | 6   | 3   |        |           | 61       | 77     | 76     | 67     | 152   | 136   | 68    |
| Source of allegation | Police                                           | 4    | 1   | 1   | 5   | 3   | 1   | 2     | 2     | 0   | 4    | 1   | 0   | 1   | 2   | 5   | 4   | 5   | 1   | 0   | 1   | 0   |        |           | 27       | 31     | 32     | 32     | 36    | 24    | 19    |
| of a                 | Duefeesiewel beste                               | ١,   | 0   | 0   | 0   |     |     |       | •     | 0   | 0    | •   |     | 0   | 0   | 0   | 0   | 0   |     |     | 0   |     |        |           |          |        |        |        |       | 0     |       |
| ırce                 | Professional body                                |      | 0   | 0   | 0   | 0   | 1   | 1     | 0     | 0   | 0    | 0   | 0   | 2   | 2   | 0   | 2   | 0   | 0   | 1   | 0   | 1   |        |           |          | 1      | 6      | 1      | 1     | 3     | 8     |
| Sou                  | Registrant                                       | 0    | 1   | 1   | 2   | 4   | 0   | 6     | 5     | 2   | 5    | 0   | 4   | 1   | 0   | 2   | 1   | 3   | 1   | 0   | 2   | 0   |        |           | 30       |        |        | 30     | 45    | 30    | 10    |
|                      | Other                                            | 3    | 2   | 0   | 2   | 0   | 0   | 0     | 0     | 2   | 4    | 1   | 0   | 1   | 2   | 3   | 0   | 3   | 0   | 1   | 0   | 1   |        |           | 13       |        | 3      | 14     | 21    | 14    | 11    |
|                      | Article 22(6)/Anon                               | 5    | 6   | 3   | 19  | 9   | 5   | 13    | 14    | 6   | 4    | 14  | 10  | 4   | 10  | 6   | 4   | 5   | 10  | 4   | 4   | 2   |        |           | 57       | 23     | 49     | 48     | 92    | 108   | 49    |
|                      | Misconduct<br>Lack of                            | 41   | 30  | 18  | 40  | 30  | 31  | 39    | 46    | 21  | 27   | 25  | 33  | 62  | 51  | 67  | 71  | 29  | 19  | 28  | 20  | 21  |        |           | 205      | 228    | 177    | 223    | 354   | 381   | 368   |
| ,pe                  | competence                                       | 4    | 2   | 5   | 4   | 1   | 0   | 5     | 1     | 1   | 0    | 1   | 3   | 4   | 5   | 4   | 7   | 1   | 0   | 6   | 0   | 21  |        |           | 33       | 44     | 29     | 50     | 91    | 27    | 48    |
| Allegation type      | Convict/caution                                  | 8    | 7   | 3   | 7   | 6   | 3   | 5     | 4     | 1   | 8    | 5   | 3   | 4   | 5   | 9   | 12  | 9   | 9   | 3   | 3   | 2   |        |           | 41       | 41     | 49     | 51     | 68    | 60    | 56    |
| ıtio                 | Health                                           | 2    | 0   | 1   | 1   | 1   | 0   | 1     | 0     | 0   | 0    | 0   | 0   | 1   | 5   | 6   | 2   | 0   | 0   | 1   | 1   | 0   |        |           | 2        | 1      | 1      | 7      | 5     | 6     | 16    |
| ega                  | Other regulator                                  | 0    | 0   | 0   | 0   | 1   | 0   | 0     | 0     | 0   | 0    | 0   | 0   | 0   | 0   | 0   | 1   | 0   | 0   | 0   | 0   | 0   |        |           | 1        | 0      | 2      | 1      | 0     | 1     | 1     |
| ΑĬ                   | Incorrect or                                     |      |     |     |     |     |     |       |       |     |      |     |     |     |     |     |     |     |     |     |     |     |        |           |          |        |        |        |       |       |       |
|                      | fraudulent entry                                 | 0    | 0   | 0   | 0   | 0   | 0   | 0     | 1     | 0   | 0    | 0   | 0   | 0   | 1   | 1   | 1   | 0   | 0   | 2   | 0   | 0   |        |           | 33       | 3      | 4      | 6      | 10    | 1     | 5     |
|                      | Not classified<br>Inclusion on a                 | 0    | 0   | 0   | 3   | 1   | 0   | 0     | 0     | 0   | 0    | 0   | 0   | 4   | 1   | 1   | 4   | 0   | 0   | 0   | 0   | 1   |        |           |          |        | 24     | 3      | 0     | 4     | 11    |
|                      | barring list                                     | 0    | 0   | 0   | 0   | 0   | 0   | 0     | 0     | 0   | 4    | 0   | 0   | 0   | 0   | 0   | 0   | 0   | 0   | 0   | 0   | 0   |        |           |          |        | N/A    |        |       | 4     | 0     |
|                      | Total allegations                                |      |     |     |     |     |     |       |       |     |      |     |     |     |     |     |     |     |     |     |     |     |        |           |          |        |        |        |       |       |       |
|                      | /enquiries                                       |      |     |     |     |     |     |       |       |     |      |     |     |     |     |     |     |     |     |     |     |     |        |           |          |        |        |        |       |       |       |
|                      | received                                         | 74   | 56  | 48  | 84  | 57  | 48  | 68    | 82    | 33  | 83   | 57  | 69  | 75  | 68  | 88  | 98  | 85  | 73  | 89  | 57  | 46  |        |           | 314      | 318    | 424    | 483    | 772   | 760   | 679   |
|                      |                                                  |      |     |     |     |     |     |       |       |     |      |     |     |     |     |     |     |     |     |     |     |     |        |           |          |        |        |        |       |       |       |