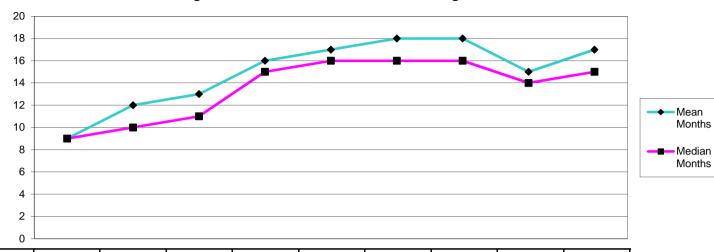

## Allegations made - conclusion of final hearing 2003-4 to 2011-12

| Number of Months | Cases 2003- | Cases 2004-<br>5 | Cases 2005-<br>6 | Cases 2006-<br>7 | Cases 2007-<br>8 | Cases 2008-<br>9 | Cases 2009-<br>10 | Cases 2010-<br>11 | Cases 2011-<br>12 YTD |
|------------------|-------------|------------------|------------------|------------------|------------------|------------------|-------------------|-------------------|-----------------------|
| 1-4              | 1           | 0                | 0                | 0                | 1                | 0                | 1                 | 1                 | 0                     |
| 5-8              | 10          | 15               | 14               | 5                | 1                | 10               | 23                | 35                | 15                    |
| 9-12             | 9           | 16               | 19               | 33               | 25               | 29               | 56                | 75                | 51                    |
| 13-16            | 2           | 4                | 12               | 28               | 57               | 52               | 52                | 104               | 64                    |
| 17-20            | 1           | 0                | 5                | 18               | 37               | 35               | 45                | 48                | 42                    |
| 21-24            | 0           | 4                | 3                | 12               | 14               | 24               | 34                | 27                | 24                    |
| 25-28            | 0           | 1                | 3                | 7                | 15               | 15               | 19                | 9                 | 9                     |
| 29-32            | 0           | 0                | 1                | 2                | 4                | 2                | 12                | 7                 | 3                     |
| 33-36            | 0           | 0                | 0                | 1                | 1                | 6                | 5                 | 6                 | 4                     |
| Over 36          | 0           | 0                | 0                | 0                | 0                | 2                | 9                 | 3                 | 6                     |
| Mean Months      | 9           | 12               | 13               | 16               | 17               | 18               | 18                | 15                | 17                    |
| Median Months    | 9           | 10               | 11               | 15               | 16               | 16               | 16                | 14                | 15                    |
| Total Cases      | 23          | 41               | 57               | 106              | 156              | 175              | 256               | 315               | 218                   |