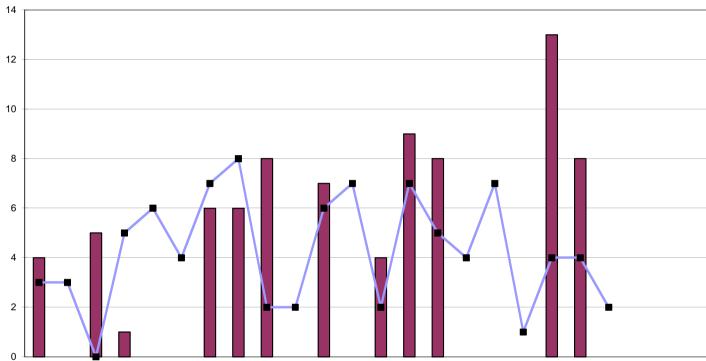

## Panel Hearings Decisions CCC and HC Review April 2010 to March 2012

|            |                                          | 2010 |     |     |     |     |     |     |     | 2   | 2011 |     |     |     |     |     |     |     |     |     |     |     | 2012 |     |     | 2005/6 | 2006/7 | 2007/8 | 2008/9 | 09/10 | 10/11 | 11/12 |
|------------|------------------------------------------|------|-----|-----|-----|-----|-----|-----|-----|-----|------|-----|-----|-----|-----|-----|-----|-----|-----|-----|-----|-----|------|-----|-----|--------|--------|--------|--------|-------|-------|-------|
|            |                                          | Apr  | May | Jun | Jul | Aug | Sep | Oct | Nov | Dec | Jan  | Feb | Mar | Apr | May | Jun | Jul | Aug | Sep | Oct | Nov | Dec | Jan  | Feb | Mar | FYE    | FYE    | FYE    | FYE    | FYE   | FYE   | YTD   |
|            | Review cases listed                      | 8    | 3   |     |     | 6   | 14  | 10  | 16  | 16  | 5    | 11  | 8   | 10  | 15  | 10  | 13  | 14  | 5   | 11  | 16  | 14  |      |     |     |        | 41     | 67     | 67     | 96    | 117   |       |
|            | Struck off                               | 1    | 0   | 3   | 3   | 1   | 3   | 0   | 4   | 3   | 1    | 3   | 0   | 1   | 2   | 2   | 2   | 2   | 1   | 3   | 4   | 3   |      |     |     |        |        | 10     | 22     | 31    | 22    | 20    |
|            | Suspension continued                     | 2    | 0   | 4   | 1   | 0   | 4   | 8   | 6   | 3   | 2    | 3   | 1   | 2   | 3   | 2   | 5   | 5   | 1   | 2   | 6   | 4   |      |     |     |        |        | 37     | 33     | 35    | 34    | 30    |
|            | Conditions continued                     | 0    | 1   | 0   | 1   | 1   | 1   | 0   | 0   | 2   | 0    | 2   | 1   | 1   | 2   | 1   | 1   | 4   | 0   | 1   | 0   | 3   |      |     |     |        |        | 2      | 8      | 7     | 9     | 13    |
|            | Suspension revoked                       | 0    | 1   | 0   | 1   | 0   | 1   | 0   | 1   | 0   | 0    | 0   | 0   | 1   | 1   | 0   | 0   | 0   | 0   | 1   | 0   | 0   |      |     |     |        |        | 2      | 4      | 8     | 4     | 3     |
| ngs        | Suspension revoked conditions imposed    | 1    | 0   | 1   | 0   | 0   | 1   | 1   | 0   | 0   | 0    | 0   | 1   | 0   | 0   | 1   | 1   | 0   | 1   | 0   | 2   | 0   |      |     |     |        |        | 1      | 4      | 4     | 5     | 5     |
| w Hearings | Suspension revoked caution imposed       | 1    | 0   | 1   | 0   | 0   | 1   | 0   | 0   | 0   | 0    | 0   | 0   | 0   | 0   | 0   | 0   | 0   | 0   | 0   | 0   | 0   |      |     |     | Not    |        | 0      | 3      | 1     | 3     | 0     |
| Review     | Conditions revoked                       | 2    | 0   | 3   | 1   | 2   | 0   | 0   | 2   | 2   | 1    | 1   | 0   | 0   | 4   | 0   | 0   | 1   | 0   | 0   | 2   | 2   |      |     |     | t reco |        | 5      | 14     | 5     | 14    | 9     |
| and HC     | Conditions revoked<br>suspension imposed | 0    | 0   | 0   | 0   | 0   | 0   | 0   | 0   | 0   | 0    | 0   | 0   | 3   | 0   | 0   | 1   | 1   | 0   | 2   | 0   | 0   |      |     |     | orded  |        | 5      | 0      | 1     | 0     | 7     |
|            | Conditions revoked caution imposed       | 0    | 0   | 0   | 0   | 0   | 0   | 0   | 0   | 0   | 0    | 0   | 0   | 0   | 0   | 0   | 0   | 0   | 0   | 0   | 0   | 0   |      |     |     |        |        | 1      | 0      | 1     | 0     | 0     |
| ြ          | Caution continued                        | 0    | 0   | 0   | 0   | 0   | 0   | 0   | 0   | 0   | 0    | 0   | 0   | 1   | 0   | 0   | 0   | 0   | 0   | 0   | 0   | 0   |      |     |     |        |        |        |        |       |       | 1     |
|            | Vol Removal (Consent)                    | 0    | 0   | 0   | 0   | 1   | 1   | 1   | 1   | 1   | 0    | 0   | 2   | 0   | 1   | 0   | 2   | 1   | 1   | 1   | 2   | 0   |      |     |     |        |        |        |        | 3     | 8     | 8     |
|            | Adjourned/part heard                     | 1    | 0   | 0   | 0   | 1   | 0   | 0   | 2   | 3   | 0    | 0   | 0   | 0   | 2   | 3   | 0   | 0   | 0   | 0   | 0   | 1   |      |     |     |        |        | 3      | 7      | 0     | 7     | 6     |
|            | Cancelled                                | 0    | 1   | 0   | 0   | 0   | 1   | 0   | 0   | 1   | 1    | 2   | 2   | 0   | 0   | 0   | 0   | 0   | 1   | 1   | 0   | 0   |      |     |     |        |        |        |        | 1     | 8     | 2     |
|            | Article 30(7)                            |      |     | 1   | 0   | 0   | 0   | 0   | 0   | 0   | 0    | 0   | 0   | 1   | 0   | 0   | 0   | 0   | 0   | 0   | 0   | 0   |      |     |     |        |        |        |        |       | 1     | 1     |
|            | Restored<br>Review cases to be           |      |     |     |     |     |     |     |     | 1   | 0    | 0   | 1   | 0   | 0   | 1   | 1   | 0   | 0   | 0   | 0   | 1   |      |     |     |        |        |        |        |       | 2     | 3     |
|            | Heard                                    | 107  | 106 | 103 | 107 | 108 | 106 | 104 | 107 | 107 | 115  | 120 | 124 | 126 | 130 | 130 | 131 | 135 | 137 | 140 | 142 | 141 |      |     |     |        | 69     | 90     | 90     | 102   | 124   | 142   |