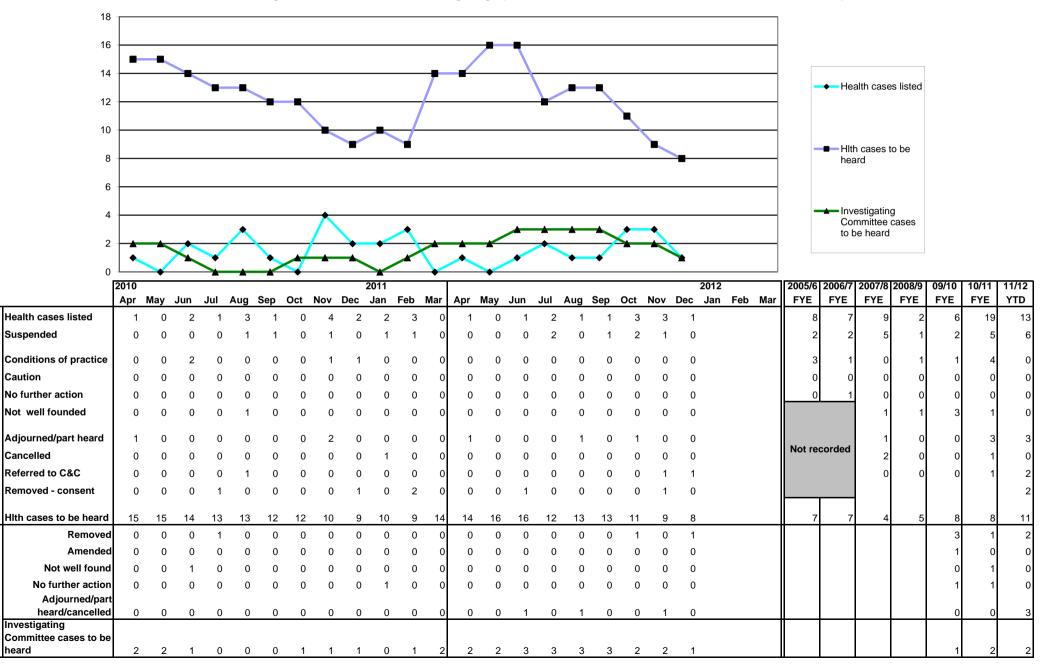

#### Panel Hearings Decisions Health and Investigating April 2010 to March 2012

#### **Fitness to Practise Department**

Health Committee

Investigating

## Panel Hearings Decisions CCC and HC Review April 2010 to March 2012

|            |                                          | 2010 |     |     |     |     |     |     |     | 2   | 2011 |     |     |     |     |     |     |     |     |     |     |     | 2012 |     |     | 2005/6 | 2006/7 | 2007/8 | 2008/9 | 09/10 | 10/11 | 11/12 |
|------------|------------------------------------------|------|-----|-----|-----|-----|-----|-----|-----|-----|------|-----|-----|-----|-----|-----|-----|-----|-----|-----|-----|-----|------|-----|-----|--------|--------|--------|--------|-------|-------|-------|
|            |                                          | Apr  | May | Jun | Jul | Aug | Sep | Oct | Nov | Dec | Jan  | Feb | Mar | Apr | May | Jun | Jul | Aug | Sep | Oct | Nov | Dec | Jan  | Feb | Mar | FYE    | FYE    | FYE    | FYE    | FYE   | FYE   | YTD   |
|            | Review cases listed                      | 8    | 3   |     |     | 6   | 14  | 10  | 16  | 16  | 5    | 11  | 8   | 10  | 15  | 10  | 13  | 14  | 5   | 11  | 16  | 14  |      |     |     |        | 41     | 67     | 67     | 96    | 117   |       |
|            | Struck off                               | 1    | 0   | 3   | 3   | 1   | 3   | 0   | 4   | 3   | 1    | 3   | 0   | 1   | 2   | 2   | 2   | 2   | 1   | 3   | 4   | 3   |      |     |     |        |        | 10     | 22     | 31    | 22    | 20    |
|            | Suspension continued                     | 2    | 0   | 4   | 1   | 0   | 4   | 8   | 6   | 3   | 2    | 3   | 1   | 2   | 3   | 2   | 5   | 5   | 1   | 2   | 6   | 4   |      |     |     |        |        | 37     | 33     | 35    | 34    | 30    |
|            | Conditions continued                     | 0    | 1   | 0   | 1   | 1   | 1   | 0   | 0   | 2   | 0    | 2   | 1   | 1   | 2   | 1   | 1   | 4   | 0   | 1   | 0   | 3   |      |     |     |        |        | 2      | 8      | 7     | 9     | 13    |
|            | Suspension revoked                       | 0    | 1   | 0   | 1   | 0   | 1   | 0   | 1   | 0   | 0    | 0   | 0   | 1   | 1   | 0   | 0   | 0   | 0   | 1   | 0   | 0   |      |     |     |        |        | 2      | 4      | 8     | 4     | 3     |
| ngs        | Suspension revoked conditions imposed    | 1    | 0   | 1   | 0   | 0   | 1   | 1   | 0   | 0   | 0    | 0   | 1   | 0   | 0   | 1   | 1   | 0   | 1   | 0   | 2   | 0   |      |     |     |        |        | 1      | 4      | 4     | 5     | 5     |
| w Hearings | Suspension revoked caution imposed       | 1    | 0   | 1   | 0   | 0   | 1   | 0   | 0   | 0   | 0    | 0   | 0   | 0   | 0   | 0   | 0   | 0   | 0   | 0   | 0   | 0   |      |     |     | Not    |        | 0      | 3      | 1     | 3     | 0     |
| Review     | Conditions revoked                       | 2    | 0   | 3   | 1   | 2   | 0   | 0   | 2   | 2   | 1    | 1   | 0   | 0   | 4   | 0   | 0   | 1   | 0   | 0   | 2   | 2   |      |     |     | t reco |        | 5      | 14     | 5     | 14    | 9     |
| and HC     | Conditions revoked<br>suspension imposed | 0    | 0   | 0   | 0   | 0   | 0   | 0   | 0   | 0   | 0    | 0   | 0   | 3   | 0   | 0   | 1   | 1   | 0   | 2   | 0   | 0   |      |     |     | orded  |        | 5      | 0      | 1     | 0     | 7     |
|            | Conditions revoked caution imposed       | 0    | 0   | 0   | 0   | 0   | 0   | 0   | 0   | 0   | 0    | 0   | 0   | 0   | 0   | 0   | 0   | 0   | 0   | 0   | 0   | 0   |      |     |     |        |        | 1      | 0      | 1     | 0     | 0     |
| ြ          | Caution continued                        | 0    | 0   | 0   | 0   | 0   | 0   | 0   | 0   | 0   | 0    | 0   | 0   | 1   | 0   | 0   | 0   | 0   | 0   | 0   | 0   | 0   |      |     |     |        |        |        |        |       |       | 1     |
|            | Vol Removal (Consent)                    | 0    | 0   | 0   | 0   | 1   | 1   | 1   | 1   | 1   | 0    | 0   | 2   | 0   | 1   | 0   | 2   | 1   | 1   | 1   | 2   | 0   |      |     |     |        |        |        |        | 3     | 8     | 8     |
|            | Adjourned/part heard                     | 1    | 0   | 0   | 0   | 1   | 0   | 0   | 2   | 3   | 0    | 0   | 0   | 0   | 2   | 3   | 0   | 0   | 0   | 0   | 0   | 1   |      |     |     |        |        | 3      | 7      | 0     | 7     | 6     |
|            | Cancelled                                | 0    | 1   | 0   | 0   | 0   | 1   | 0   | 0   | 1   | 1    | 2   | 2   | 0   | 0   | 0   | 0   | 0   | 1   | 1   | 0   | 0   |      |     |     |        |        |        |        | 1     | 8     | 2     |
|            | Article 30(7)                            |      |     | 1   | 0   | 0   | 0   | 0   | 0   | 0   | 0    | 0   | 0   | 1   | 0   | 0   | 0   | 0   | 0   | 0   | 0   | 0   |      |     |     |        |        |        |        |       | 1     | 1     |
|            | Restored<br>Review cases to be           |      |     |     |     |     |     |     |     | 1   | 0    | 0   | 1   | 0   | 0   | 1   | 1   | 0   | 0   | 0   | 0   | 1   |      |     |     |        |        |        |        |       | 2     | 3     |
|            | Heard                                    | 107  | 106 | 103 | 107 | 108 | 106 | 104 | 107 | 107 | 115  | 120 | 124 | 126 | 130 | 130 | 131 | 135 | 137 | 140 | 142 | 141 |      |     |     |        | 69     | 90     | 90     | 102   | 124   | 142   |