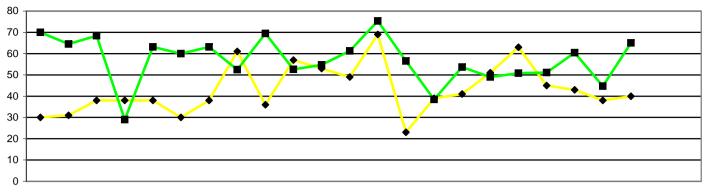

| - | Investigating (case to answer pane |
|---|------------------------------------|
|   | ■Total public<br>panels            |

|          |                                       | 2009 |     |     |     |     |     |     |     |     | 2010 |     |     |     |     |     |     |     |     |     |     |     | 2011 |     |     | 2007/8 | 2008/9 | 09/10 |
|----------|---------------------------------------|------|-----|-----|-----|-----|-----|-----|-----|-----|------|-----|-----|-----|-----|-----|-----|-----|-----|-----|-----|-----|------|-----|-----|--------|--------|-------|
|          |                                       | Apr  | May | Jun | Jul | Aug | Sep | Oct | Nov | Dec | Jan  | Feb | Mar | Apr | May | Jun | Jul | Aug | Sep | Oct | Nov | Dec | Jan  | Feb | Mar | FYE    | FYE    | FYE   |
|          | Investigating (case to answer panels) | 30   | 31  | 38  | 38  | 38  | 30  | 38  | 61  | 36  | 57   | 53  | 49  | 69  | 23  | 39  | 41  | 51  | 63  | 45  | 43  | 38  | 40   |     |     | 297    | 363    | 499   |
|          | Investigating (incorrect entry)       | 1    | 1   | 0   | 0   | 0   | 0   | 0   | 0   | 0   | 0    | 1   | 1   | 0   | 0   | 1   | 1   | 0   | 0   | 0   | 0   | 0   | 1    |     |     | 19     | 1      | 4     |
|          | Conduct & Competence                  | 20   | 19  | 27  | 26  | 24  | 35  | 36  | 28  | 31  | 34   | 33  | 35  | 29  | 27  | 33  | 45  | 26  | 38  | 34  | 38  | 29  | 44   |     |     | 176    | 203    | 348   |
|          | Health                                | 1    | 0   | 0   | 0   | 0   | 2   | 1   | 1   | 0   | 3    | 1   | 0   | 1   | 0   | 2   | 1   | 3   | 1   | 0   | 4   | 2   | 2    |     |     | 9      | 3      |       |
| <u>ر</u> | Review cases                          | 3    | 9   | 8   | 2   | 9   | 9   | 10  | 14  | 8   | 9    | 10  | 5   | 8   | 3   | 13  | 7   | 6   | 14  | 9   | 16  | 16  | 5    |     |     | 67     | 93     | 96    |
| c Panels | Interim order<br>(application)        | 9    | 2   | 3   | 2   | 3   | 4   | 2   | 2   | 7   | 4    | 5   | 3   | 4   | 7   | 2   | 7   | 5   | 4   | 2   | 5   | 2   | 3    |     |     | 20     | 30     | 46    |
| Public   | Interim order<br>(review)             | 5    | 8   | 8   | 7   | 5   | 8   | 11  | 6   | 7   | 4    | 18  | 9   | 7   | 9   | 11  | 6   | 11  | 13  | 12  | 5   | 12  | 16   |     |     | 52     | 54     | 96    |

| Total public panels | 39 | 39 | 46 | 37 | 27 | 58 | 60 | 51  | 53 | 54  | 68  | 53  | 49  | 46 | 62  | 67  | 51  | 70  | 57  | 68  | 61 | 71  |  |
|---------------------|----|----|----|----|----|----|----|-----|----|-----|-----|-----|-----|----|-----|-----|-----|-----|-----|-----|----|-----|--|
| Total panels        | 69 | 70 | 84 | 75 | 79 | 88 | 98 | 112 | 89 | 111 | 121 | 102 | 118 | 69 | 101 | 108 | 102 | 133 | 102 | 111 | 99 | 111 |  |