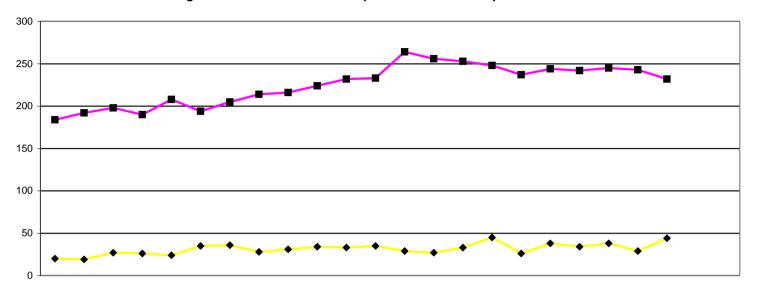

#### Case to Answer percentage

Of cases considered by an Investigating Committee, the case to answer percentage between April and January 2011 was 58%. Taking into account cases that are closed before consideration by an investigating committee (for instance as they do not meet the standard of acceptance for allegations), the percentage of cases referred to final hearing between April and January 2011 was 38%.

|        |                        | 2009 |     |     |     |     |     |     |     |     | 2010 |     |     |     |     |     |     |     |     |     |     |     | 2011 |        | 2  | 2005/6 | 2006/7 | 2007/8 | 2008/9 | 09/10 | 10/11 |
|--------|------------------------|------|-----|-----|-----|-----|-----|-----|-----|-----|------|-----|-----|-----|-----|-----|-----|-----|-----|-----|-----|-----|------|--------|----|--------|--------|--------|--------|-------|-------|
|        |                        | Apr  | May | Jun | Jul | Aug | Sep | Oct | Nov | Dec | Jan  | Feb | Mar | Apr | May | Jun | Jul | Aug | Sep | Oct | Nov | Dec | Jan  | Feb Ma | ar | FYE    | FYE    | FYE    | FYE    | FYE   | YTD   |
|        | C&C cases listed       | 20   | 19  | 27  | 26  | 24  | 35  | 36  | 28  | 31  | 34   | 33  | 35  | 29  | 27  | 33  | 45  | 26  | 38  | 34  | 38  | 29  | 44   |        |    | 73     | 119    | 176    | 231    | 348   | 343   |
|        | Struck off             | 0    | 4   | 9   | 3   | 10  | 10  | 5   | 8   | 1   | 3    | 3   | 8   | 5   | 6   | 3   | 4   | 3   | 6   | 4   | 6   | 7   | 6    |        |    | 11     | 26     | 37     | 64     | 64    | 50    |
| mittee | Suspended              | 4    | 2   | 1   | 4   | 1   | 5   | 5   | 7   | 4   | 3    | 0   | 1   | 3   | 3   | 3   | 6   | 1   | 3   | 3   | 5   | 2   | 9    |        |    | 19     | 19     | 30     | 23     | 37    | 38    |
| omu    | Conditions of practice | 1    | 2   | 0   | 1   | 0   | 2   | 1   | 3   | 1   | 0    | 3   | 0   | 3   | 0   | 1   | 1   | 1   | 2   | 0   | 3   | 1   | 1    |        |    | 5      | 5      | 7      | 10     | 14    | 13    |
| e C    | Caution                | 6    | 2   | 3   | 8   | 4   | 0   | 3   | 1   | 6   | 6    | 1   | 6   | 1   | 6   | 8   | 10  | 10  | 4   | 7   | 4   | 3   | 6    |        |    | 8      | 32     | 28     | 24     | 46    | 59    |
| eten   | No further action      | 2    | 0   | 1   | 1   | 0   | 3   | 0   | 0   | 0   | 0    | 0   | 0   | 0   | 1   | 0   | 0   | 1   | 0   | 0   | 0   | 0   | 0    |        |    | 4      | 6      | 4      | 7      | 7     | 2     |
| dwo    | Not well founded       | 3    | 4   | 3   | 4   | 3   | 5   | 9   | 2   | 10  | 8    | 10  | 9   | 9   | 4   | 7   | 9   | 3   | 8   | 9   | 4   | 4   | 10   |        |    |        | 0      | 19     | 36     | 70    | 67    |
| ٽ<br>ھ | Adjourned/part heard   | 3    | 5   | 10  | 5   | 6   | 6   | 10  | 5   | 9   | 8    | 12  | 10  | 6   | 7   | 10  | 10  | 5   | 12  | 9   | 13  | 9   | 7    |        |    | 22     | 22     | 32     | 35     | 89    | 88    |
| duct   | Cancelled              | 0    | 0   | 0   | 0   | 0   | 4   | 1   | 1   | 0   | 5    | 1   | 0   | 1   | 0   | 0   | 3   | 0   | 2   | 2   | 1   | 2   | 1    |        |    |        | 0      | 24     | 21     | 12    | 12    |
| o<br>S | Referred to Health     | 0    | 0   | 0   | 0   | 0   | 0   | 1   | 0   | 0   | 1    | 0   | 0   | 0   | 0   | 0   | 0   | 0   | 0   | 0   | 1   | 0   | 1    |        |    | 1      | 0      | 1      | 0      | 2     | 2     |
|        | Removed - consent      | 1    | 0   | 0   | 0   | 0   | 0   | 1   | 1   | 0   | 0    | 3   | 1   | 1   | 0   | 1   | 2   | 2   | 1   | 0   | 1   | 1   | 3    |        |    |        |        |        |        |       | 12    |
|        | CC cases to be heard   | 184  | 192 | 198 | 190 | 208 | 194 | 205 | 214 | 216 | 224  | 232 | 233 | 264 | 256 | 253 | 248 | 237 | 244 | 242 | 245 | 243 | 232  |        |    | 59     | 59     | 172    | 117    | 233   | 245   |