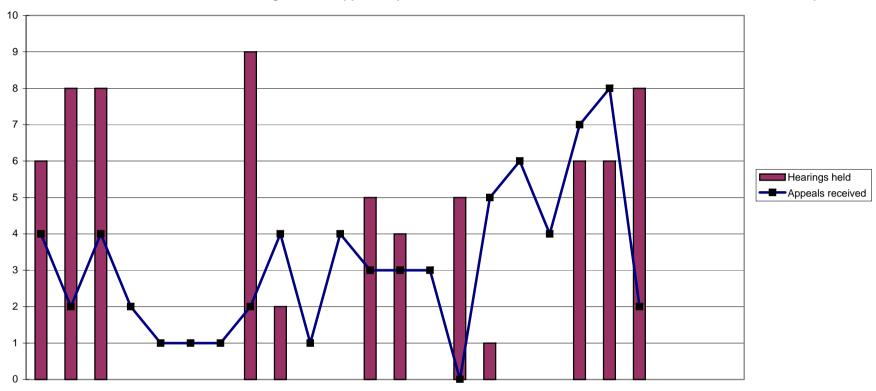

|            |                                          | 2009   |        |        |        |        |        |         |         | :   | 2010   |         |     |        |        |         |        |        |         |         |         |         | 2011   |     |     | 2005/6       | 2006/7 | 2007/8   | 2008/9   | 09/10    | 10/11    |
|------------|------------------------------------------|--------|--------|--------|--------|--------|--------|---------|---------|-----|--------|---------|-----|--------|--------|---------|--------|--------|---------|---------|---------|---------|--------|-----|-----|--------------|--------|----------|----------|----------|----------|
|            |                                          | Apr    | May    | Jun    | Jul    | Aug    | Sep    | Oct     | Nov     | Dec | Jan    | Feb     | Mar | Apr    | May    | Jun     | Jul    | Aug    | Sep     | Oct     | Nov     | Dec     | Jan    | Feb | Mar | FYE          | FYE    | FYE      | FYE      | FYE      | YTD      |
|            | Review cases listed<br>Struck off        | 3<br>2 | 9<br>5 | 8<br>3 | 2<br>1 | 9<br>1 | 9<br>1 | 10<br>2 | 14<br>7 | 8   | 9<br>3 | 10<br>3 | 5   | 8<br>1 | 3<br>0 | 13<br>3 | 7<br>3 | 6<br>1 | 14<br>3 | 10<br>0 | 16<br>4 | 16<br>3 | 5<br>1 |     |     |              | 41     | 67<br>10 | 67<br>31 | 96<br>31 | 98<br>19 |
|            | Suspension continued                     | 1      | 3      | 4      | 0      | 4      | 3      | 4       | 4       | 2   | 3      | 3       | 4   | 2      | 0      | 4       | 1      | 0      | 4       | 8       | 6       | 3       | 2      |     |     |              |        | 37       | 31       | 35       | 30       |
|            | Conditions continued                     | 0      | 0      | 1      | 0      | 0      | 3      | 0       | 0       | 2   | 0      | 1       | 0   | 0      | 1      | 0       | 1      | 1      | 1       | 0       | 0       | 2       | 0      |     |     |              |        | 2        | 7        | 7        | 6        |
|            | Suspension revoked                       | 0      | 0      | 0      | 0      | 3      | 0      | 2       | 1       | 0   | 1      | 1       | 0   | 0      | 1      | 0       | 1      | 0      | 1       | 0       | 1       | 0       | 0      |     |     |              |        | 2        | 8        | 8        | 4        |
| Hearings   | Suspension revoked conditions imposed    | 0      | 0      | 0      | 0      | 0      | 1      | 1       | 0       | 1   | 1      | 0       | 0   | 1      | 0      | 1       | 0      | 0      | 1       | 1       | 0       | 0       | 0      |     |     |              |        | 1        | 4        | 4        | 4        |
| Review Hea | Suspension revoked caution imposed       | 0      | 0      | 0      | 0      | 0      | 0      | 0       | 0       | 0   | 0      | 0       | 1   | 1      | 0      | 1       | 0      | 0      | 1       | 0       | 0       | 0       | 0      |     |     | Notr         |        | 0        | 0        | 1        | 3        |
| C Rev      | Conditions revoked                       | 0      | 1      | 0      | 0      | 1      | 1      | 0       | 1       | 0   | 0      | 1       | 0   | 2      | 0      | 3       | 1      | 2      | 0       | 0       | 2       | 2       | 1      |     |     | Not recorded |        | 5        | 5        | 5        | 13       |
| and HC     | Conditions revoked<br>suspension imposed | 0      | 0      | 0      | 0      | 0      | 0      | 0       | 1       | 0   | 0      | 0       | 0   | 0      | 0      | 0       | 0      | 0      | 0       | 0       | 0       | 0       | 0      |     |     | led          |        | 5        | 1        | 1        | 0        |
| 222        | Conditions revoked<br>caution imposed    | 0      | 0      | 0      | 1      | 0      | 0      | 0       | 0       | 0   | 0      | 0       | 0   | 0      | 0      | 0       | 0      | 0      | 0       | 0       | 0       | 0       | 0      |     |     |              |        | 1        | 1        | 1        | 0        |
|            | Vol Removal (Consent)                    | 0      | 0      | 0      | 0      | 0      | 0      | 1       | 0       | 0   | 0      | 1       | 0   | 0      | 0      | 0       | 0      | 1      | 1       | 1       | 1       | 1       | 0      |     |     |              |        |          |          | 5        | 5        |
|            | Adjourned/part heard                     | 0      | 0      | 0      | 0      | 0      | 0      | 0       | 0       | 0   | 0      | 0       | 0   | 1      | 0      | 0       | 0      | 1      | 0       | 0       | 2       | 3       | 0      |     |     |              |        | 3        | 0        | 0        | 7        |
|            | Cancelled<br>Article 30(7)               | 0      | 0      | 0      | 0      | 0      | 0      | 0       | 0       | 0   | 1      | 0       | 0   | 0      | 1      | 0       | 0      | 0      | 1<br>0  | 0       | 0       | 1<br>0  | 1      |     |     |              |        |          |          | 1        | 4        |
|            | Restored<br>Review cases to be           |        |        |        |        |        |        |         |         |     |        |         |     |        |        | •       | Ū      | Ü      | Ü       | Ü       | Ū       | 1       | 0      |     |     |              |        |          |          |          |          |
|            | Heard                                    | 92     | 93     | 90     | 91     | 90     | 89     | 90      | 92      | 93  | 104    | 102     | 102 | 107    | 106    | 103     | 107    | 108    | 106     | 104     | 107     | 107     | 115    |     |     |              | 69     | 90       | 90       | 102      | 107      |