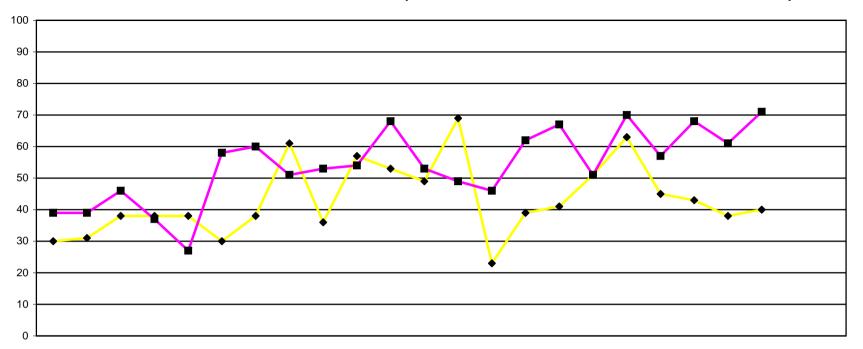

| - | Investigating (case to answer pane |
|---|------------------------------------|
|   | ■Total public<br>panels            |

|          |                                       | 2009 |     |     |     |     |     |     |     |     | 2010 |     |     |     |     |     |     |     |     |     |     |     | 2011 |     |     | 2007/8 | 2008/9 | 09/10 |
|----------|---------------------------------------|------|-----|-----|-----|-----|-----|-----|-----|-----|------|-----|-----|-----|-----|-----|-----|-----|-----|-----|-----|-----|------|-----|-----|--------|--------|-------|
|          |                                       | Apr  | May | Jun | Jul | Aug | Sep | Oct | Nov | Dec | Jan  | Feb | Mar | Apr | May | Jun | Jul | Aug | Sep | Oct | Nov | Dec | Jan  | Feb | Mar | FYE    | FYE    | FYE   |
|          | Investigating (case to answer panels) | 30   | 31  | 38  | 38  | 38  | 30  | 38  | 61  | 36  | 57   | 53  | 49  | 69  | 23  | 39  | 41  | 51  | 63  | 45  | 43  | 38  | 40   |     |     | 297    | 363    | 499   |
|          | Investigating (incorrect entry)       | 1    | 1   | 0   | 0   | 0   | 0   | 0   | 0   | 0   | 0    | 1   | 1   | 0   | 0   | 1   | 1   | 0   | 0   | 0   | 0   | 0   | 1    |     |     | 19     | 1      | 4     |
|          | Conduct & Competence                  | 20   | 19  | 27  | 26  | 24  | 35  | 36  | 28  | 31  | 34   | 33  | 35  | 29  | 27  | 33  | 45  | 26  | 38  | 34  | 38  | 29  | 44   |     |     | 176    | 203    | 348   |
|          | Health                                | 1    | 0   | 0   | 0   | 0   | 2   | 1   | 1   | 0   | 3    | 1   | 0   | 1   | 0   | 2   | 1   | 3   | 1   | 0   | 4   | 2   | 2    |     |     | 9      | 3      |       |
| <u>ر</u> | Review cases                          | 3    | 9   | 8   | 2   | 9   | 9   | 10  | 14  | 8   | 9    | 10  | 5   | 8   | 3   | 13  | 7   | 6   | 14  | 9   | 16  | 16  | 5    |     |     | 67     | 93     | 96    |
| c Panels | Interim order<br>(application)        | 9    | 2   | 3   | 2   | 3   | 4   | 2   | 2   | 7   | 4    | 5   | 3   | 4   | 7   | 2   | 7   | 5   | 4   | 2   | 5   | 2   | 3    |     |     | 20     | 30     | 46    |
| Public   | Interim order<br>(review)             | 5    | 8   | 8   | 7   | 5   | 8   | 11  | 6   | 7   | 4    | 18  | 9   | 7   | 9   | 11  | 6   | 11  | 13  | 12  | 5   | 12  | 16   |     |     | 52     | 54     | 96    |

| Total public panels | 39 | 39 | 46 | 37 | 27 | 58 | 60 | 51  | 53 | 54  | 68  | 53  | 49  | 46 | 62  | 67  | 51  | 70  | 57  | 68  | 61 | 71  |  |
|---------------------|----|----|----|----|----|----|----|-----|----|-----|-----|-----|-----|----|-----|-----|-----|-----|-----|-----|----|-----|--|
| Total panels        | 69 | 70 | 84 | 75 | 79 | 88 | 98 | 112 | 89 | 111 | 121 | 102 | 118 | 69 | 101 | 108 | 102 | 133 | 102 | 111 | 99 | 111 |  |