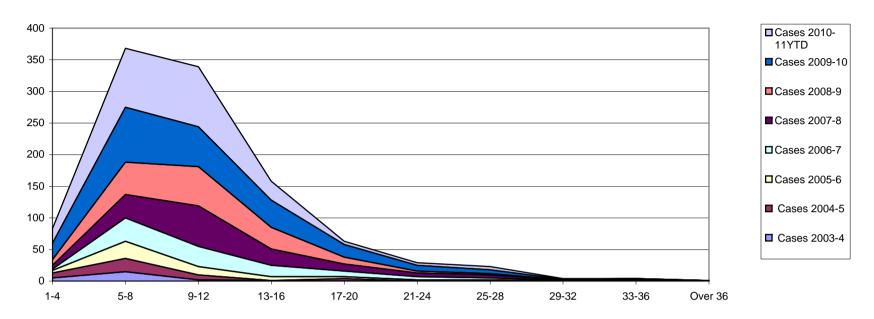

# Allegations made - conclusion of final hearing 2003-4 to 2010-11

| Number of Months | Cases 2003- | Cases 2004-<br>5 | Cases 2005- | Cases 2006-<br>7 | Cases 2007- | Cases 2008-<br>9 | Cases 2009-<br>10 | Cases 2010-<br>11YTD |
|------------------|-------------|------------------|-------------|------------------|-------------|------------------|-------------------|----------------------|
| 1-4              | 1           | 0                | 0           | 0                | 1           | 0                | 1                 | 1                    |
| 5-8              | 10          | 15               | 14          | 5                | 1           | 10               | 23                | 30                   |
| 9-12             | 9           | 16               | 19          | 33               | 25          | 29               | 56                | 62                   |
| 13-16            | 2           | 4                | 12          | 28               | 57          | 52               | 52                | 80                   |
| 17-20            | 1           | 0                | 5           | 18               | 37          | 35               | 45                | 39                   |
| 21-24            | 0           | 4                | 3           | 12               | 14          | 24               | 34                | 22                   |
| 25-28            | 0           | 1                | 3           | 7                | 15          | 15               | 19                | 9                    |
| 29-32            | 0           | 0                | 1           | 2                | 4           | 2                | 12                | 5                    |
| 33-36            | 0           | 0                | 0           | 1                | 1           | 6                | 5                 | 5                    |
| Over 36          | 0           | 0                | 0           | 0                | 0           | 2                | 9                 | 3                    |
| Mean Months      | 9           | 12               | 13          | 16               | 17          | 18               | 18                | 15                   |
| Median Months    | 9           | 10               | 11          | 15               | 16          | 16               | 16                | 14                   |
| Total Cases      | 23          | 41               | 57          | 106              | 156         | 175              | 256               | 256                  |