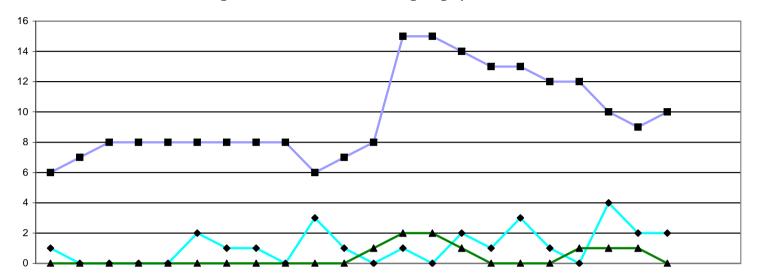

# Number of cases awaiting hearing

At the end of January there were 242 cases in the remit of the Conduct and Competence or Health Committee. 138 of those cases have a hearing date fixed or proceedings have started but not concluded. At the end of January there were a further 31 cases that are ready to fix and the scheduling team is in the process of fixing those cases. There were 77 cases over five months old that are not ready to fix and in those cases a number of complex issues have arisen since their referral by the Investigating Committee. The scheduling team fixed 51 final hearings, 5 review hearings, 18 interim order hearings in January 2011 which was the most hearings HPC has ever been able to fix in month. This ensures that we remain on target to conclude 325 final hearings by the end of the financial year

|        |                        | 2009 |     |     |     |     |     |     |     |     | 2010 |     |     |     |     |     |     |     |     |     |     |     | 2011 |        | 2  | 2005/6 | 2006/7 | 2007/8 | 2008/9 | 09/10 | 10/11 |
|--------|------------------------|------|-----|-----|-----|-----|-----|-----|-----|-----|------|-----|-----|-----|-----|-----|-----|-----|-----|-----|-----|-----|------|--------|----|--------|--------|--------|--------|-------|-------|
|        |                        | Apr  | May | Jun | Jul | Aug | Sep | Oct | Nov | Dec | Jan  | Feb | Mar | Apr | May | Jun | Jul | Aug | Sep | Oct | Nov | Dec | Jan  | Feb Ma | ar | FYE    | FYE    | FYE    | FYE    | FYE   | YTD   |
|        | C&C cases listed       | 20   | 19  | 27  | 26  | 24  | 35  | 36  | 28  | 31  | 34   | 33  | 35  | 29  | 27  | 33  | 45  | 26  | 38  | 34  | 38  | 29  | 44   |        |    | 73     | 119    | 176    | 231    | 348   | 343   |
|        | Struck off             | 0    | 4   | 9   | 3   | 10  | 10  | 5   | 8   | 1   | 3    | 3   | 8   | 5   | 6   | 3   | 4   | 3   | 6   | 4   | 6   | 7   | 6    |        |    | 11     | 26     | 37     | 64     | 64    | 50    |
| mittee | Suspended              | 4    | 2   | 1   | 4   | 1   | 5   | 5   | 7   | 4   | 3    | 0   | 1   | 3   | 3   | 3   | 6   | 1   | 3   | 3   | 5   | 2   | 9    |        |    | 19     | 19     | 30     | 23     | 37    | 38    |
| omu    | Conditions of practice | 1    | 2   | 0   | 1   | 0   | 2   | 1   | 3   | 1   | 0    | 3   | 0   | 3   | 0   | 1   | 1   | 1   | 2   | 0   | 3   | 1   | 1    |        |    | 5      | 5      | 7      | 10     | 14    | 13    |
| e C    | Caution                | 6    | 2   | 3   | 8   | 4   | 0   | 3   | 1   | 6   | 6    | 1   | 6   | 1   | 6   | 8   | 10  | 10  | 4   | 7   | 4   | 3   | 6    |        |    | 8      | 32     | 28     | 24     | 46    | 59    |
| eten   | No further action      | 2    | 0   | 1   | 1   | 0   | 3   | 0   | 0   | 0   | 0    | 0   | 0   | 0   | 1   | 0   | 0   | 1   | 0   | 0   | 0   | 0   | 0    |        |    | 4      | 6      | 4      | 7      | 7     | 2     |
| dwo    | Not well founded       | 3    | 4   | 3   | 4   | 3   | 5   | 9   | 2   | 10  | 8    | 10  | 9   | 9   | 4   | 7   | 9   | 3   | 8   | 9   | 4   | 4   | 10   |        |    |        | 0      | 19     | 36     | 70    | 67    |
| ٽ<br>ھ | Adjourned/part heard   | 3    | 5   | 10  | 5   | 6   | 6   | 10  | 5   | 9   | 8    | 12  | 10  | 6   | 7   | 10  | 10  | 5   | 12  | 9   | 13  | 9   | 7    |        |    | 22     | 22     | 32     | 35     | 89    | 88    |
| duct   | Cancelled              | 0    | 0   | 0   | 0   | 0   | 4   | 1   | 1   | 0   | 5    | 1   | 0   | 1   | 0   | 0   | 3   | 0   | 2   | 2   | 1   | 2   | 1    |        |    |        | 0      | 24     | 21     | 12    | 12    |
| o<br>S | Referred to Health     | 0    | 0   | 0   | 0   | 0   | 0   | 1   | 0   | 0   | 1    | 0   | 0   | 0   | 0   | 0   | 0   | 0   | 0   | 0   | 1   | 0   | 1    |        |    | 1      | 0      | 1      | 0      | 2     | 2     |
|        | Removed - consent      | 1    | 0   | 0   | 0   | 0   | 0   | 1   | 1   | 0   | 0    | 3   | 1   | 1   | 0   | 1   | 2   | 2   | 1   | 0   | 1   | 1   | 3    |        |    |        |        |        |        |       | 12    |
|        | CC cases to be heard   | 184  | 192 | 198 | 190 | 208 | 194 | 205 | 214 | 216 | 224  | 232 | 233 | 264 | 256 | 253 | 248 | 237 | 244 | 242 | 245 | 243 | 232  |        |    | 59     | 59     | 172    | 117    | 233   | 245   |