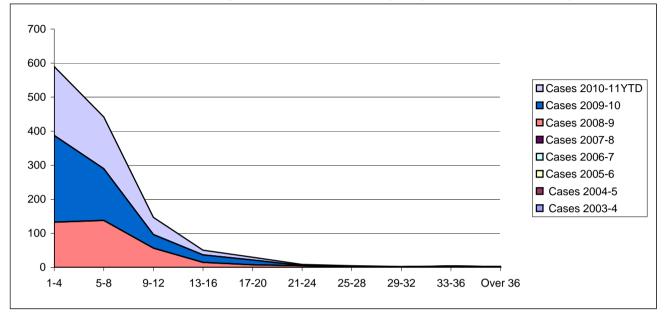

# Health Professions Council Length of time: Cases Investigating Committee (excluding further information) 2003-4 to 2010-11 Fitness to Practise

|                  | Cases 2003- | Cases 2004- | Cases 2005-   | Cases 2006- | Cases 2007- | Cases 2008- |     |       |
|------------------|-------------|-------------|---------------|-------------|-------------|-------------|-----|-------|
| Number of Months | 4           | 5           | 6             | 7           | 8           | 9           | 10  | 11YTD |
| 1-4              |             |             |               |             |             | 133         | 255 | 202   |
| 5-8              |             |             |               |             |             | 138         | 152 | 152   |
| 9-12             |             |             |               |             |             | 57          | 40  | 50    |
| 13-16            |             |             |               |             |             | 15          | 22  | 14    |
| 17-20            |             |             |               |             |             | 8           | 14  | 8     |
| 21-24            |             |             |               |             |             | 5           | 1   | 3     |
| 25-28            |             |             |               |             |             | 2           | 1   | 2     |
| 29-32            |             |             |               |             |             | 1           | 1   | 1     |
| 33-36            |             |             |               |             |             | 3           | 1   | 0     |
| Over 36          |             |             | Not availbale |             |             | 1           | 2   | 0     |
| Mean Months      |             |             |               |             |             | 7           | 6   | 6     |
| Median Months    |             |             |               |             |             | 5           | 4   | 5     |
| Total Cases      |             |             |               |             |             | 363         | 489 | 432   |