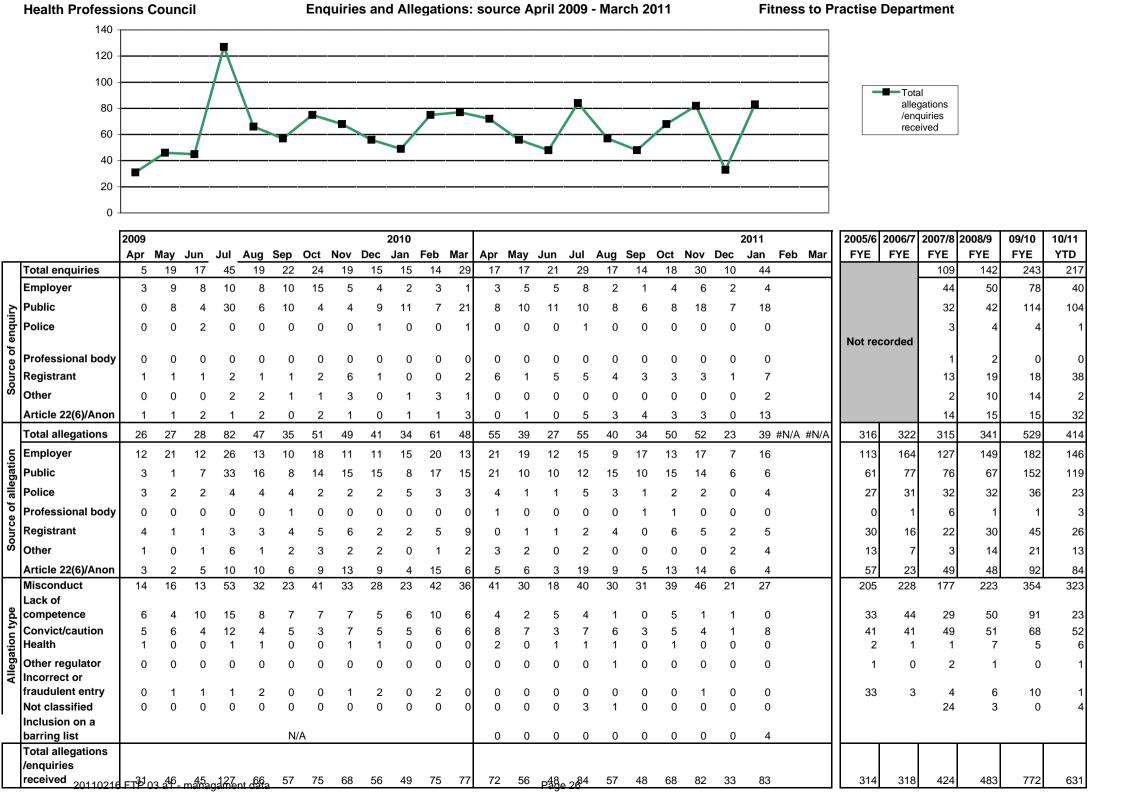

# **Management Information Pack**

Kelly Johnson, Director of Fitness to Practise Fitness to Practise Figures for April 2010 to 2011 to Fitness to Practise Committee