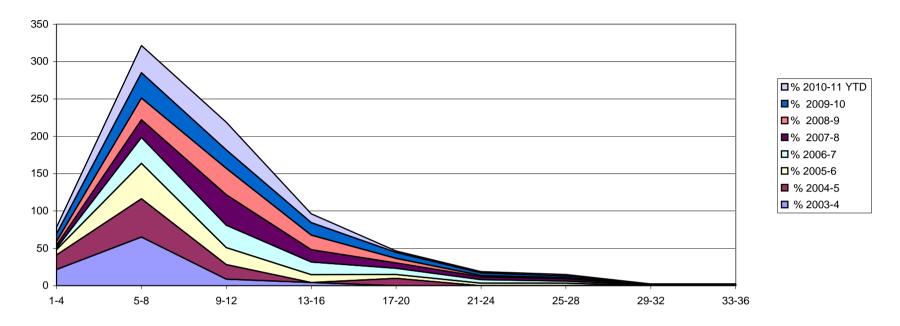

| Number of Months | % 2003-4 | % 2004-5 | % 2005-6 | % 2006-7 | %2007-8 | % 2008-9 | % 2009-10 | % 2010YTD |
|------------------|----------|----------|----------|----------|---------|----------|-----------|-----------|
| 1-4              | 4.3      | 0.0      | 0.0      | 0.0      | 0.6     | 0.0      | 0.4       | 0.4       |
| 5-8              | 43.5     | 36.6     | 24.6     | 4.7      | 0.6     | 5.7      | 9.0       | 11.7      |
| 9-12             | 39.1     | 39.0     | 33.3     | 31.1     | 16.0    | 16.6     | 21.9      | 24.2      |
| 13-16            | 8.7      | 9.8      | 21.1     | 26.4     | 36.5    | 29.7     | 20.3      | 31.3      |
| 17-20            | 4.3      | 0.0      | 8.8      | 17.0     | 23.7    | 20.0     | 17.6      | 15.2      |
| 21-24            | 0        | 9.8      | 5.3      | 11.3     | 9.0     | 13.7     | 13.3      | 8.6       |
| 25-28            | 0        | 2.4      | 5.3      | 6.6      | 9.6     | 8.6      | 7.4       | 3.5       |
| 29-32            | 0        | 0.0      | 1.8      | 1.9      | 2.6     | 1.1      | 4.7       | 2.0       |
| 33-36            | 0        | 0.0      | 0.0      | 0.9      | 0.6     | 3.4      | 2.0       | 2.0       |
| Over 36          | 0        | 0.0      | 0.0      | 0.9      | 0.6     | 1.1      | 3.5       | 1.2       |