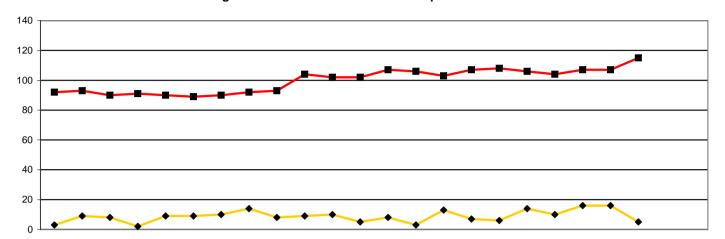

|        |                        | 2009 |     |     |     |     |     |     |     |     | 2010 |     |     |     |     |     |     |     |     |     |     |     | 2011 |        | 2  | 2005/6 | 2006/7 | 2007/8 | 2008/9 | 09/10 | 10/11 |
|--------|------------------------|------|-----|-----|-----|-----|-----|-----|-----|-----|------|-----|-----|-----|-----|-----|-----|-----|-----|-----|-----|-----|------|--------|----|--------|--------|--------|--------|-------|-------|
|        |                        | Apr  | May | Jun | Jul | Aug | Sep | Oct | Nov | Dec | Jan  | Feb | Mar | Apr | May | Jun | Jul | Aug | Sep | Oct | Nov | Dec | Jan  | Feb Ma | ar | FYE    | FYE    | FYE    | FYE    | FYE   | YTD   |
|        | C&C cases listed       | 20   | 19  | 27  | 26  | 24  | 35  | 36  | 28  | 31  | 34   | 33  | 35  | 29  | 27  | 33  | 45  | 26  | 38  | 34  | 38  | 29  | 44   |        |    | 73     | 119    | 176    | 231    | 348   | 343   |
|        | Struck off             | 0    | 4   | 9   | 3   | 10  | 10  | 5   | 8   | 1   | 3    | 3   | 8   | 5   | 6   | 3   | 4   | 3   | 6   | 4   | 6   | 7   | 6    |        |    | 11     | 26     | 37     | 64     | 64    | 50    |
| mittee | Suspended              | 4    | 2   | 1   | 4   | 1   | 5   | 5   | 7   | 4   | 3    | 0   | 1   | 3   | 3   | 3   | 6   | 1   | 3   | 3   | 5   | 2   | 9    |        |    | 19     | 19     | 30     | 23     | 37    | 38    |
| omu    | Conditions of practice | 1    | 2   | 0   | 1   | 0   | 2   | 1   | 3   | 1   | 0    | 3   | 0   | 3   | 0   | 1   | 1   | 1   | 2   | 0   | 3   | 1   | 1    |        |    | 5      | 5      | 7      | 10     | 14    | 13    |
| e C    | Caution                | 6    | 2   | 3   | 8   | 4   | 0   | 3   | 1   | 6   | 6    | 1   | 6   | 1   | 6   | 8   | 10  | 10  | 4   | 7   | 4   | 3   | 6    |        |    | 8      | 32     | 28     | 24     | 46    | 59    |
| eten   | No further action      | 2    | 0   | 1   | 1   | 0   | 3   | 0   | 0   | 0   | 0    | 0   | 0   | 0   | 1   | 0   | 0   | 1   | 0   | 0   | 0   | 0   | 0    |        |    | 4      | 6      | 4      | 7      | 7     | 2     |
| dwo    | Not well founded       | 3    | 4   | 3   | 4   | 3   | 5   | 9   | 2   | 10  | 8    | 10  | 9   | 9   | 4   | 7   | 9   | 3   | 8   | 9   | 4   | 4   | 10   |        |    |        | 0      | 19     | 36     | 70    | 67    |
| ٽ<br>ھ | Adjourned/part heard   | 3    | 5   | 10  | 5   | 6   | 6   | 10  | 5   | 9   | 8    | 12  | 10  | 6   | 7   | 10  | 10  | 5   | 12  | 9   | 13  | 9   | 7    |        |    | 22     | 22     | 32     | 35     | 89    | 88    |
| duct   | Cancelled              | 0    | 0   | 0   | 0   | 0   | 4   | 1   | 1   | 0   | 5    | 1   | 0   | 1   | 0   | 0   | 3   | 0   | 2   | 2   | 1   | 2   | 1    |        |    |        | 0      | 24     | 21     | 12    | 12    |
| o<br>S | Referred to Health     | 0    | 0   | 0   | 0   | 0   | 0   | 1   | 0   | 0   | 1    | 0   | 0   | 0   | 0   | 0   | 0   | 0   | 0   | 0   | 1   | 0   | 1    |        |    | 1      | 0      | 1      | 0      | 2     | 2     |
|        | Removed - consent      | 1    | 0   | 0   | 0   | 0   | 0   | 1   | 1   | 0   | 0    | 3   | 1   | 1   | 0   | 1   | 2   | 2   | 1   | 0   | 1   | 1   | 3    |        |    |        |        |        |        |       | 12    |
|        | CC cases to be heard   | 184  | 192 | 198 | 190 | 208 | 194 | 205 | 214 | 216 | 224  | 232 | 233 | 264 | 256 | 253 | 248 | 237 | 244 | 242 | 245 | 243 | 232  |        |    | 59     | 59     | 172    | 117    | 233   | 245   |

|               |                                                  | 2009 |     |     |     |     |     |     |     |     | 2010 |     |     |     |     |     |     |     |     |     |     |     | 2011 |        | 2005/6 | 2006/7  | 2007/8 | 2008/9 | 09/10 | 10/11 |
|---------------|--------------------------------------------------|------|-----|-----|-----|-----|-----|-----|-----|-----|------|-----|-----|-----|-----|-----|-----|-----|-----|-----|-----|-----|------|--------|--------|---------|--------|--------|-------|-------|
|               |                                                  | Apr  | May | Jun | Jul | Aug | Sep | Oct | Nov | Dec | Jan  | Feb | Mar | Apr | May | Jun | Jul | Aug | Sep | Oct | Nov | Dec | Jan  | Feb Ma | r FYE  | FYE     | FYE    | FYE    | FYE   | YTD   |
|               | Health cases listed                              | 1    | 0   | 0   | 0   | 0   | 2   | 1   | 1   | 0   | 3    | 1   | 0   | 1   | 0   | 2   | 1   | 3   | 1   | 0   | 4   | 2   | 2    |        | 8      | 3 7     | 9      | 3      | 9     | 16    |
|               | Suspended                                        | 1    | 0   | 0   | 0   | 0   | 1   | 0   | 1   | 0   | 1    | 0   | 0   | 0   | 0   | 0   | 0   | 1   | 1   | 0   | 1   | 0   | 1    |        |        | 2 2     | 5      | 1      | 4     | 4     |
|               | Conditions of practice                           | (    | ) 0 | 0   | 0   | 0   | 0   | 0   | 0   | 0   | 1    | 0   | 0   | 0   | 0   | 2   | 0   | 0   | 0   | 0   | 1   | 1   | 0    |        |        | 3 1     | 0      | 1      | 1     | 4     |
| ee            | Caution                                          | (    | 0   | 0   | 0   | 0   | 0   | 0   | 0   | 0   | 0    | 0   | 0   | 0   | 0   | 0   | 0   | 0   | 0   | 0   | 0   | 0   | 0    |        |        | 0       | 0      | 0      | 0     | 0     |
| m it          | No further action                                | (    | 0   | 0   | 0   | 0   | 0   | 0   | 0   | 0   | 0    | 0   | 0   | 0   | 0   | 0   | 0   | 0   | 0   | 0   | 0   | 0   | 0    |        | (      | ) 1     | 0      | 0      | 0     | 0     |
| Com           | Caution<br>No further action<br>Not well founded | (    | ) 0 | 0   | 0   | 0   | 0   | 1   | 0   | 0   | 1    | 1   | 0   | 0   | 0   | 0   | 0   | 1   | 0   | 0   | 0   | 0   | 0    |        |        |         | 1      | 1      | 3     | 1     |
| alth          | Adjourned/part heard                             | (    | ) 0 | 0   | 0   | 0   | 1   | 0   | 0   | 0   | 0    | 0   | 0   | 1   | 0   | 0   | 0   | 0   | 0   | 0   | 2   | 0   | 0    |        |        |         | 1      | 0      | 1     | 3     |
| 1 %           | Cancelled                                        | (    | ) 0 | 0   | 0   | 0   | 0   | 0   | 0   | 0   | 0    | 0   | 0   | 0   | 0   | 0   | 0   | 0   | 0   | 0   | 0   | 0   | 1    |        | Not re | ecorded | 2      | 0      | 0     | 1     |
|               | Referred to C&C                                  | (    | 0   | 0   | 0   | 0   | 0   | 0   | 0   | 0   | 0    | 0   | 0   | 0   | 0   | 0   | 0   | 1   | 0   | 0   | 0   | 0   | 0    |        |        |         | 0      | 0      | 0     | 1     |
|               | Removed - consent                                | (    | ) 0 | 0   | 0   | 0   | 0   | 0   | 0   | 0   | 0    | 0   | 0   | 0   | 0   | 0   | 1   | 0   | 0   | 0   | 0   | 1   | 0    |        |        | T       |        |        |       | 2     |
|               | Hith cases to be heard                           | 6    | 6 7 | 8   | 8   | 8   | 8   | 8   | 8   | 8   | 6    | 7   | 8   | 15  | 15  | 14  | 13  | 13  | 12  | 12  | 10  | 9   | 10   |        | -      | 7 7     | 4      | 5      | 8     | 12    |
|               | Removed                                          | 1    | 1   | 0   | 0   | 0   | 0   | 0   | 0   | 0   | 0    | 0   | 1   | 0   | 0   | 0   | 1   | 0   | 0   | 0   | 0   | 0   | 0    |        |        |         |        |        | 3     | 1     |
|               | Amended                                          | (    | 0   | 0   | 0   | 0   | 0   | 0   | 0   | 0   | 0    | 1   | 0   | 0   | 0   | 0   | 0   | 0   | 0   | 0   | 0   | 0   | 0    |        |        |         |        |        | 1     | 0     |
| ting          | Not well found                                   | (    | ) 0 | 0   | 0   | 0   | 0   | 0   | 0   | 0   | 0    | 0   | 0   | 0   | 0   | 1   | 0   | 0   | 0   | 0   | 0   | 0   | 0    |        |        |         |        |        | 0     | 1     |
| tiga          | No further action                                | 1    | 0   | 0   | 0   | 0   | 0   | 0   | 0   | 0   | 0    | 0   | 0   | 0   | 0   | 0   | 0   | 0   | 0   | 0   | 0   | 0   | 1    |        |        |         |        |        | 1     | 1     |
| Investigating | Adjourned/part heard                             | (    | ) 0 | 0   | 0   | 0   | 0   | 0   | 0   | 0   | 0    | 0   | 0   | 0   | 0   | 0   | 0   | 0   | 0   | 0   | 0   | 0   | 0    |        |        |         |        |        | 0     | 0     |
|               | Investigating<br>Committee cases to be<br>heard  | (    | ) 0 | 0   | 0   | 0   | 0   | 0   | 0   | 0   | 0    | 0   | 1   | 2   | 2   | 1   | 0   | 0   | 0   | 1   | 1   | 1   | 0    |        |        |         |        |        | 1     | 1     |