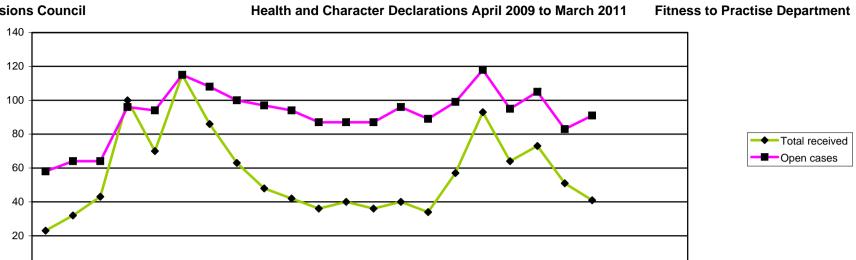

#### **Health and Character**

From 1 January 2011 new self-referral cases will no longer be logged as health and character declarations for future consideration by a Registration Panel, but will be logged as Fitness to Practise cases. They will then follow the FTP process with the HPC acting as the complainant providing that they meet the standards of acceptance for such cases. Existing self-referral cases will continue to go through the Registration Panel process.