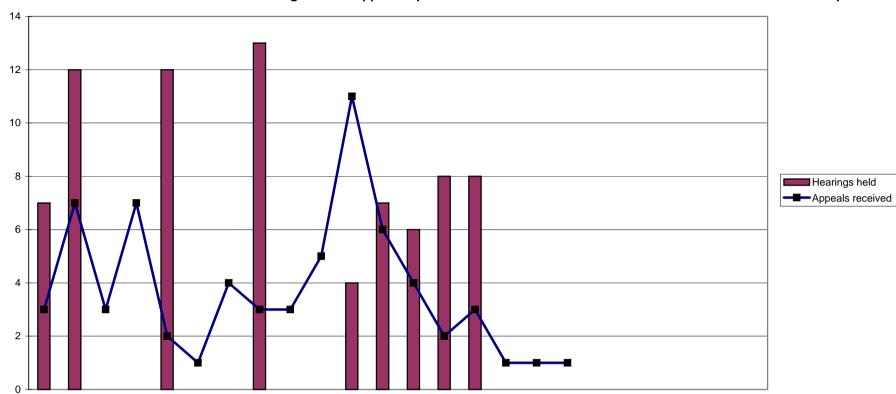

## **Registration Appeals**

12 registration appeals were received between April and September 2009. There are currently 11 open registration appeals.