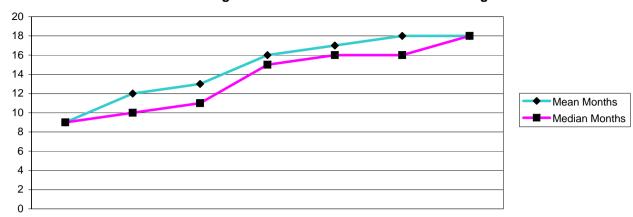

epartment

| Number of Months | Cases 2003- | Cases 2004- | Cases 2005- | Cases 2006-<br>7 | Cases 2007- | Cases 2008-<br>9 | Cases 2009-<br>10YTD |
|------------------|-------------|-------------|-------------|------------------|-------------|------------------|----------------------|
| 1-4              | 1           | 0           | 0           | 0                | 1           | 0                | 1                    |
| 5-8              | 10          | 15          | 14          | 5                | 1           | 10               | 7                    |
| 9-12             | 9           | 16          | 19          | 33               | 25          | 29               | 26                   |
| 13-16            | 2           | 4           | 12          | 28               | 57          | 52               | 21                   |
| 17-20            | 1           | 0           | 5           | 18               | 37          | 35               | 22                   |
| 21-24            | 0           | 4           | 3           | 12               | 14          | 24               | 20                   |
| 25-28            | 0           | 1           | 3           | 7                | 15          | 15               | 9                    |
| 29-32            | 0           | 0           | 1           | 2                | 4           | 2                | 8                    |
| 33-36            | 0           | 0           | 0           | 1                | 1           | 6                | 2                    |
| Over 36          | 0           | 0           | 0           | 0                | 0           | 2                | 3                    |
| Mean Months      | 9           | 12          | 13          | 16               | 17          | 18               | 18                   |
| Median Months    | 9           | 10          | 11          | 15               | 16          | 16               | 18                   |
| Total Cases      | 23          | 41          | 57          | 106              | 156         | 175              | 119                  |