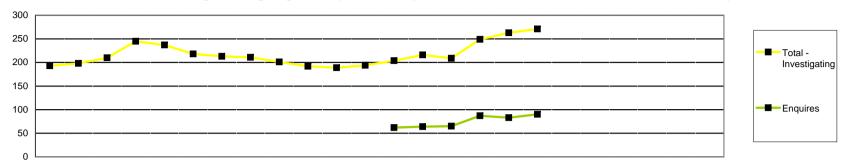

# **Investigating Committee**

372 new allegations or enquiries were received between April and September 2009. This also includes 44 cases which were transferred to the HPC by the BPS and AEP in July 2009. At the end of September 2009 there were 361 open cases. This includes 90 cases that have not yet met the standard of acceptance for allegations. The case to answer referral rate currently stands at 58%

## **Registration Appeals**

12 registration appeals were received between April and September 2009. There are currently 11 open registration appeals.