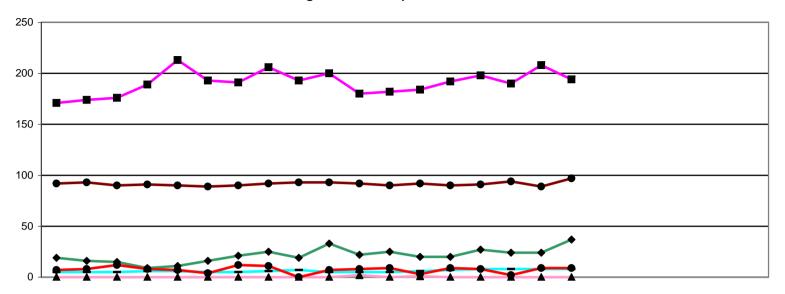

**Month of Panel** 

|                                |         | 2008 |     |     |     |     |     |     |     |     | 2009 |     |     |     |     |     |     |     |     |     |     |     | 2009 |     |     |
|--------------------------------|---------|------|-----|-----|-----|-----|-----|-----|-----|-----|------|-----|-----|-----|-----|-----|-----|-----|-----|-----|-----|-----|------|-----|-----|
|                                | Months  | Apr  | May | Jun | Jul | Aug | Sep | Oct | Nov | Dec | Jan  | Feb | Mar | Apr | May | Jun | Jul | Aug | Sep | Oct | Nov | Dec | Jan  | Feb | Mar |
|                                | 0-4     | 69   | 55  | 65  | 94  | 94  | 58  | 80  | 80  | 55  | 53   | 58  | 78  | 122 | 139 | 137 | 171 | 193 | 197 |     |     |     |      |     |     |
|                                | 5-8     | 30   | 62  | 58  | 57  | 51  | 68  | 51  | 55  | 62  | 58   | 53  | 49  | 50  | 42  | 42  | 43  | 37  | 41  |     |     |     |      |     |     |
| _                              | 9-12    | 39   | 19  | 28  | 37  | 45  | 40  | 27  | 24  | 33  | 34   | 32  | 35  | 14  | 16  | 17  | 23  | 21  | 18  |     |     |     |      |     |     |
| <u>5</u>                       | 13-16   | 21   | 28  | 22  | 20  | 15  | 21  | 28  | 25  | 16  | 12   | 16  | 19  | 10  | 7   | 9   | 8   | 7   | 9   |     |     |     |      |     |     |
|                                | 17-20   | 11   | 10  | 12  | 12  | 14  | 11  | 9   | 8   | 19  | 18   | 10  | 12  | 2   | 3   | 1   | 2   | 3   | 4   |     |     |     |      |     |     |
| awaiting                       | 21-24   | 5    | 8   | 6   | 5   | 2   | 5   | 5   | 8   | 3   | 5    | 8   | 10  | 1   | 1   | 0   | 0   | 0   | 0   |     |     |     |      |     |     |
|                                | 25-28   | 1    | 2   | 6   | 7   | 5   | 0   | 1   | 1   | 4   | 3    | 2   | 2   | 2   | 1   | 1   | 0   | 0   | 0   |     |     |     |      |     |     |
| Cases                          | 29-32   | 4    | 3   | 2   | 1   | 2   | 5   | 2   | 2   | 0   | 1    | 2   | 3   | 1   | 1   | 1   | 2   | 1   | 1   |     |     |     |      |     |     |
| Čä                             | over 33 | 13   | 11  | 11  | 12  | 9   | 10  | 10  | 8   | 9   | 8    | 8   | 8   | 2   | 1   | 1   | 0   | 1   | 1   |     |     |     |      |     |     |
|                                | 1-4     | 56   | 51  | 45  | 46  | 59  | 48  | 62  | 56  | 54  | 54   | 46  | 48  | 80  | 85  | 95  | 91  | 99  | 91  |     |     |     |      |     |     |
|                                | 5-8     | 17   | 29  | 43  | 44  | 26  | 22  | 31  | 37  | 36  | 38   | 42  | 32  | 54  | 53  | 61  | 47  | 44  | 49  |     |     |     |      |     |     |
| _                              | 9-12    | 29   | 22  | 19  | 22  | 47  | 20  | 22  | 29  | 28  | 30   | 29  | 31  | 18  | 22  | 25  | 29  | 41  | 26  |     |     |     |      |     |     |
| awaiting final<br>g (from ICP) | 13-16   | 35   | 36  | 45  | 33  | 26  | 4   | 40  | 36  | 23  | 32   | 28  | 29  | 21  | 21  | 17  | 14  | 8   | 12  |     |     |     |      |     |     |
| ng n                           | 17-20   | 16   | 12  | 9   | 21  | 30  | 14  | 13  | 13  | 21  | 23   | 22  | 8   | 14  | 17  | 12  | 10  | 5   | 6   |     |     |     |      |     |     |
| waiting<br>(from I             | 21-24   | 10   | 15  | 9   | 11  | 8   | 8   | 18  | 17  | 11  | 5    | 3   | 18  | 0   | 0   | 4   | 5   | 9   | 9   |     |     |     |      |     |     |
| aw<br>g (f                     | 25-28   | 2    | 5   | 5   | 5   | 5   | 0   | 6   | 11  | 14  | 17   | 9   | 8   | 2   | 0   | 1   | 1   | 1   | 1   |     |     |     |      |     |     |
| Cases av<br>hearing            | 29-32   | 4    | 3   | 2   | 2   | 5   | 0   | 1   | 2   | 2   | 3    | 4   | 7   | 0   | 1   | 1   | 1   | 1   | 0   |     |     |     |      |     |     |
| Ca                             | over 33 | 6    | 6   | 5   | 1   | 7   | 1   | 3   | 5   | 4   | 5    | 2   | 1   | 0   | 0   | 0   | 0   | 0   | 1   |     |     |     |      |     |     |

NB for 2008-9 the figures were recorded in weeks, from April 2009 they are recorded in months