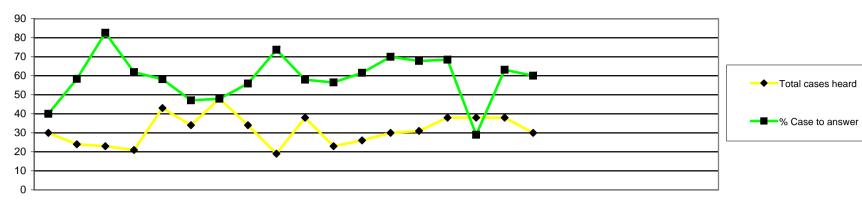

|         |                                       | 2008 |      |      |      |      |      |      |      | 2    | 2009 |      |      |     |      |      |      |      |     |     |     |     | 2010 |     |     | 2006/7   | 2007/8 | 2008/9 | 09/10 |
|---------|---------------------------------------|------|------|------|------|------|------|------|------|------|------|------|------|-----|------|------|------|------|-----|-----|-----|-----|------|-----|-----|----------|--------|--------|-------|
|         |                                       | Apr  | May  | Jun  | Jul  | Aug  | Sep  | Oct  | Nov  | Dec  | Jan  | Feb  | Mar  | Apr | May  | Jun  | Jul  | Aug  | Sep | Oct | Nov | Dec | Jan  | Feb | Mar | FYE      | FYE    | FYE    | YTD   |
|         | Total cases heard                     | 30   | 24   | 23   | 21   | 43   | 34   | 48   | 34   | 19   | 38   | 23   | 26   | 30  | 31   | 38   | 38   | 38   | 30  |     |     |     |      |     |     | 178      | 299    | 363    | 205   |
|         | Referred to CCC (Reg representations) | 5    | 8    | 13   | 11   | 16   | 12   | 13   | 12   | 5    | 11   | 10   | 10   | 13  | 13   | 20   | 7    | 14   | 12  |     |     |     |      |     |     |          | 97     | 126    | 79    |
|         | Referred to CCC (Rep representations) | 2    | 2    | 0    | 1    | 1    | 1    | 2    | 3    | 1    | 0    | 0    | 1    | 0   | 1    | 1    | 2    | 2    | 1   |     |     |     |      |     |     |          | 25     | 14     | 7     |
|         | Referred to CCC (No representations)  | 4    | 4    | 5    | 1    | 8    | 3    | 6    | 4    | 8    | 9    | 3    | 5    | 6   | 5    | 4    | 2    | 7    | 5   |     |     |     |      |     |     |          | 57     | 60     | 29    |
|         | Referred to HC (Reg representations)  | 1    | 0    | 1    | 0    | 0    | 0    | 2    | 0    | 0    | 1    | 0    | 0    | 1   | 1    | 0    | 0    | 1    | 0   |     |     |     |      |     |     | pep      | 3      | 5      | 3     |
|         | Referred to HC (Rep representations)  | 0    | 0    | 0    | 0    | 0    | 0    | 0    | 0    | 0    | 0    | 0    | 0    | 0   | 0    | 0    | 0    | 0    | 0   |     |     |     |      |     |     | recorded | 2      | 0      | 0     |
|         | Referred to HC (No representations)   | 0    | 0    | 0    | 0    | 0    | 0    | 0    | 0    | 0    | 0    | 0    | 0    | 0   | 0    | 1    | 0    | 0    | 0   |     |     |     |      |     |     | Not      | 1      | 0      | 1     |
|         | Referred to IC (Reg representations)  | 0    | 0    | 0    | 0    | 0    | 0    | 0    | 0    | 0    | 0    | 0    | 0    | 1   | 0    | 0    | 0    | 0    | 0   |     |     |     |      |     |     |          | 1      | 0      | 1     |
| _       | Referred to IC (Rep representations)  | 0    | 0    | 0    | 0    | 0    | 0    | 0    | 0    | 0    | 0    | 0    | 0    | 0   | 0    | 0    | 0    | 0    | 0   |     |     |     |      |     |     |          | 0      | 0      | 0     |
| Answe   | Referred to IC (No representations)   | 0    | 0    | 0    | 0    | 0    | 0    | 0    | 0    | 0    | 1    | 0    | 0    | 0   | 0    | 0    | 0    | 0    | 0   |     |     |     |      |     |     |          | 0      | 1      | 0     |
| se to / | Total case to answer                  | 12   | 14   | 19   | 13   | 25   | 16   | 23   | 19   | 14   | 22   | 13   | 16   | 21  | 21   | 26   | 11   | 24   | 18  |     |     |     |      |     |     | 82       | 186    | 206    | 121   |
| Cas     | % Case to answer                      | 40   | 58.3 | 82.6 | 61.9 | 58.1 | 47.1 | 47.9 | 55.9 | 73.7 | 57.9 | 56.5 | 61.5 | 70  | 67.7 | 68.4 | 28.9 | 63.2 | 60  |     |     |     |      |     |     |          | 62     | 57     | 59    |
| /er     | Not referred (Reg representations)    | 11   | 7    | 4    | 7    | 12   | 15   | 14   | 12   | 4    | 14   | 9    | 6    | 9   | 8    | 10   | 24   | 11   | 9   |     |     |     |      |     |     | pəp      | 78     | 115    | 71    |
| answer  | Not referred (Rep representations)    | 3    | 1    | 0    | 0    | 3    | 1    | 1    | 1    | 0    | 0    | 0    | 3    | 0   | 0    | 1    | 2    | 1    | 1   |     |     |     |      |     |     | recorded | 8      | 13     | 5     |
| case to | Not referred (No representations)     | 2    | 2    | 0    | 1    | 3    | 0    | 8    | 2    | 1    | 2    | 0    | 0    | 0   | 1    | 1    | 0    | 1    | 1   |     |     |     |      |     |     | Not      | 21     | 21     | 4     |
| No<br>0 | Total cases not referred              | 16   | 10   | 4    | 8    | 18   | 16   | 23   | 15   | 5    | 16   | 9    | 9    | 9   | 9    | 12   | 26   | 13   | 11  |     |     |     |      |     |     |          | 107    | 149    | 80    |
|         | Further Information                   | 2    | 0    | 0    | 0    | 0    | 2    | 2    | 0    | 0    | 0    | 1    | 1    | 0   | 1    | 0    | 1    | 1    | 1   |     |     |     |      |     |     | 14       | 6      | 8      | 4     |