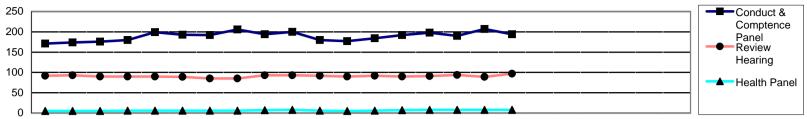

## **Review Hearings**

42 reviews of orders have taken place between April and September 2009. In 15 cases the registrant was struck off the register. In 9 other cases the original order was revoked.

#### **Interim Orders**

64 applications or review of interim orders took place between April and September 2009. The majority of those cases are presented by HPC Case Managers acting in their capacity of presenting officers.