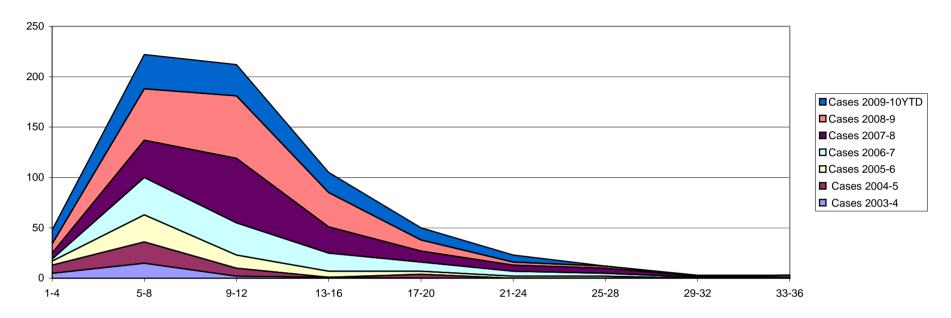

epartment

| Number of Months | Cases 2003- | Cases 2004- | Cases 2005- | Cases 2006-<br>7 | Cases 2007- | Cases 2008-<br>9 | Cases 2009-<br>10YTD |
|------------------|-------------|-------------|-------------|------------------|-------------|------------------|----------------------|
| 1-4              | 1           | 0           | 0           | 0                | 1           | 0                | 1                    |
| 5-8              | 10          | 15          | 14          | 5                | 1           | 10               | 7                    |
| 9-12             | 9           | 16          | 19          | 33               | 25          | 29               | 26                   |
| 13-16            | 2           | 4           | 12          | 28               | 57          | 52               | 21                   |
| 17-20            | 1           | 0           | 5           | 18               | 37          | 35               | 22                   |
| 21-24            | 0           | 4           | 3           | 12               | 14          | 24               | 20                   |
| 25-28            | 0           | 1           | 3           | 7                | 15          | 15               | 9                    |
| 29-32            | 0           | 0           | 1           | 2                | 4           | 2                | 8                    |
| 33-36            | 0           | 0           | 0           | 1                | 1           | 6                | 2                    |
| Over 36          | 0           | 0           | 0           | 0                | 0           | 2                | 3                    |
| Mean Months      | 9           | 12          | 13          | 16               | 17          | 18               | 18                   |
| Median Months    | 9           | 10          | 11          | 15               | 16          | 16               | 18                   |
| Total Cases      | 23          | 41          | 57          | 106              | 156         | 175              | 119                  |