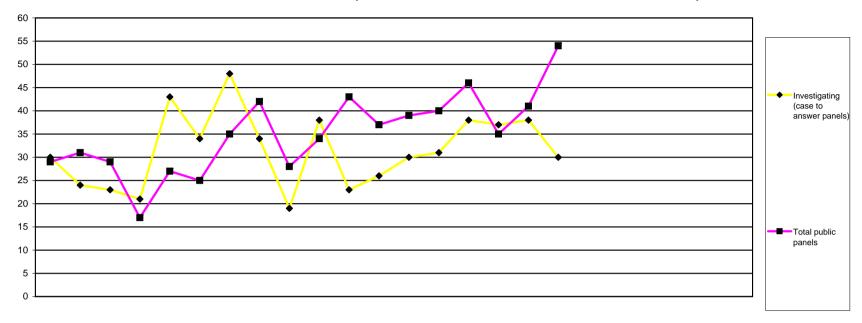

## Total cases considered April 2008- March 2010

## **Fitness to Practise Department**

|          |                                       | 2008 |     |     |     |     |     |     |     |     | 2009 |     |     |     |     |     |     |     |     |     |     |     | 2010 |     |     | 2007/8 | 2008/9 | 09/10 |
|----------|---------------------------------------|------|-----|-----|-----|-----|-----|-----|-----|-----|------|-----|-----|-----|-----|-----|-----|-----|-----|-----|-----|-----|------|-----|-----|--------|--------|-------|
|          |                                       | Apr  | May | Jun | Jul | Aug | Sep | Oct | Nov | Dec | Jan  | Feb | Mar | Apr | May | Jun | Jul | Aug | Sep | Oct | Nov | Dec | Jan  | Feb | Mar | FYE    | FYE    | YTD   |
|          | Investigating (case to answer panels) | 30   | 24  | 23  | 21  | 43  | 34  | 48  | 34  | 19  | 38   | 23  | 26  | 30  | 31  | 38  | 37  | 38  | 30  |     |     |     |      |     |     | 297    | 363    | 204   |
|          | Investigating (incorrect entry)       | 1    | 0   | 0   | 0   | 0   | 0   | 0   | 0   | 0   | 0    | 0   | 0   | 1   | 1   | 0   | 0   | 0   | 0   |     |     |     |      |     |     | 19     | 1      | 2     |
|          | Conduct & Competence                  | 17   | 15  | 13  | 8   | 11  | 14  | 17  | 16  | 24  | 25   | 20  | 23  | 20  | 20  | 27  | 24  | 24  | 33  |     |     |     |      |     |     | 176    | 203    | 148   |
|          | Health                                | 0    | 0   | 0   | 0   | 0   | 1   | 0   | 0   | 0   | 0    | 2   | 0   | 1   | 0   | 0   | 0   | 0   | 0   |     |     |     |      |     |     | 9      | 3      | 1     |
| ,,       | Review cases                          | 7    | 9   | 11  | 7   | 7   | 6   | 12  | 11  | 0   | 7    | 6   | 10  | 3   | 9   | 8   | 2   | 9   | 9   |     |     |     |      |     |     | 67     | 93     | 40    |
| c Panels | Interim order (application)           | 1    | 2   | 2   | 1   | 5   | 1   | 3   | 4   | 3   | 1    | 4   | 3   | 9   | 2   | 3   | 2   | 3   | 5   |     |     |     |      |     |     | 20     | 30     | 24    |
| Public   | Interim order<br>(review)             | 3    | 5   | 3   | 1   | 11  | 3   | 3   | 11  | 1   | 1    | 11  | 1   | 5   | 8   | 8   | 7   | 5   | 7   |     |     |     |      |     |     | 52     | 54     | 40    |
|          | Total public panels                   | 29   | 31  | 29  | 17  | 27  | 25  | 35  | 42  | 28  | 34   | 43  | 37  | 39  | 40  | 46  | 35  | 41  | 54  |     |     |     |      |     |     | 343    | 384    | 255   |
|          | Total panels                          | 59   | 55  | 52  | 38  | 77  | 59  | 83  | 76  | 47  | 72   | 66  | 63  | 69  | 71  | 84  | 72  | 79  | 84  |     |     |     |      |     |     | 640    | 747    | 459   |