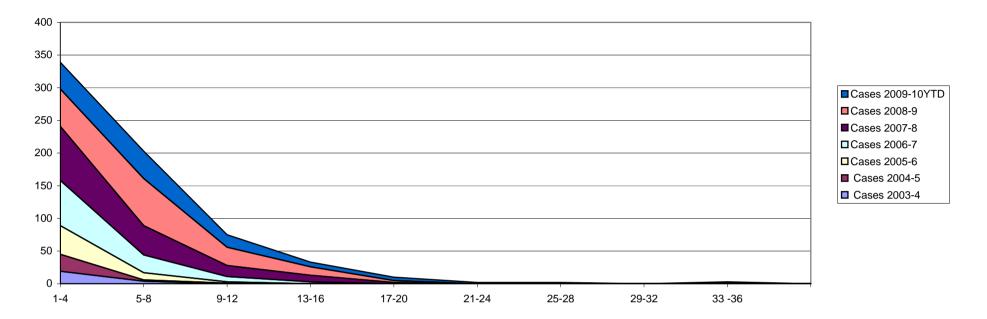

# Allegation made - Investigating Committee (excluding further information) 2003-4 to 2009-10

## Fitness to Practise De

| 250   |     |      |       |       |       |       |       |       |         |                  |
|-------|-----|------|-------|-------|-------|-------|-------|-------|---------|------------------|
| 200 - |     |      |       |       |       |       |       |       |         |                  |
|       |     |      |       |       |       |       |       |       |         | Cases 2009-10YTD |
| 150 - | \   |      |       |       |       |       |       |       |         | ■ Cases 2008-9   |
| 130   |     | \    |       |       |       |       |       |       |         | ■ Cases 2007-8   |
|       |     |      |       |       |       |       |       |       |         | □ Cases 2006-7   |
| 100 - |     |      |       |       |       |       |       |       |         | □ Cases 2005-6   |
| 100   |     |      |       |       |       |       |       |       |         | ■ Cases 2004-5   |
|       |     |      |       |       |       |       |       |       |         | ■ Cases 2003-4   |
| 50 -  |     |      |       |       |       |       |       |       |         |                  |
|       |     |      |       |       |       |       |       |       |         |                  |
|       |     |      |       |       |       |       |       |       |         |                  |
| 0     |     |      |       |       |       |       |       |       |         |                  |
| -     | 5-8 | 9-12 | 13-16 | 17-20 | 21-24 | 25-28 | 29-32 | 33-36 | Over 36 |                  |

| Number of Months | Cases 2003- | Cases 2004- | Cases 2005-   | Cases 2006-<br>7 | Cases 2007- | Cases 2008-<br>9 | Cases 2009-<br>10YTD |
|------------------|-------------|-------------|---------------|------------------|-------------|------------------|----------------------|
| 1-4              |             |             |               |                  |             | 133              | 96                   |
| 5-8              |             |             |               |                  |             | 138              | 66                   |
| 9-12             |             |             |               |                  |             | 57               | 19                   |
| 13-16            |             |             |               |                  |             | 15               | 10                   |
| 17-20            |             |             |               |                  |             | 8                | 6                    |
| 21-24            |             |             |               |                  |             | 5                | 1                    |
| 25-28            |             |             |               |                  |             | 2                | 1                    |
| 29-32            |             |             |               |                  |             | 1                | 1                    |
| 33-36            |             |             |               |                  |             | 3                | 0                    |
| Over 36          |             |             | Not availbale |                  |             | 1                | 1                    |
| Mean Months      |             |             |               |                  |             | 7                | 6                    |
| Median Months    |             |             |               |                  |             | 5                | 5                    |
| Total Cases      |             |             |               |                  |             | 363              | 201                  |