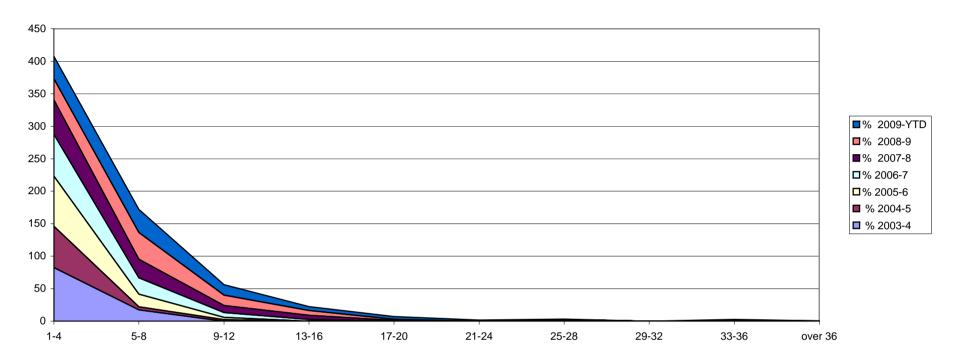

# Allegation made - Investigating Committee (excluding further information) 2003-4 to 2009-10

| Number of Months | Cases 2003- | Cases 2004- | Cases 2005-   | Cases 2006-<br>7 | Cases 2007- | Cases 2008-<br>9 | Cases 2009-<br>10YTD |
|------------------|-------------|-------------|---------------|------------------|-------------|------------------|----------------------|
| 1-4              |             |             |               |                  |             | 133              | 96                   |
| 5-8              |             |             |               |                  |             | 138              | 66                   |
| 9-12             |             |             |               |                  |             | 57               | 19                   |
| 13-16            |             |             |               |                  |             | 15               | 10                   |
| 17-20            |             |             |               |                  |             | 8                | 6                    |
| 21-24            |             |             |               |                  |             | 5                | 1                    |
| 25-28            |             |             |               |                  |             | 2                | 1                    |
| 29-32            |             |             |               |                  |             | 1                | 1                    |
| 33-36            |             |             |               |                  |             | 3                | 0                    |
| Over 36          |             |             | Not availbale |                  |             | 1                | 1                    |
| Mean Months      |             |             |               |                  |             | 7                | 6                    |
| Median Months    |             |             |               |                  |             | 5                | 5                    |
| Total Cases      |             |             |               |                  |             | 363              | 201                  |