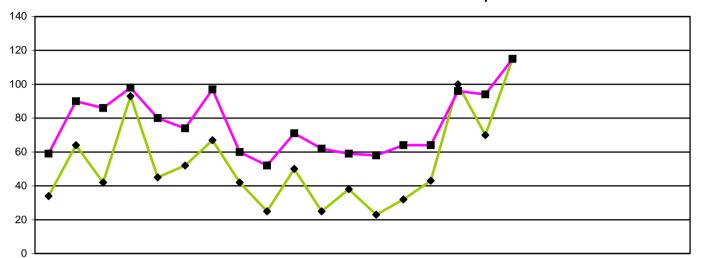

# **Investigating Committee**

372 new allegations or enquiries were received between April and September 2009. This also includes 44 cases which were transferred to the HPC by the BPS and AEP in July 2009. At the end of September 2009 there were 361 open cases. This includes 90 cases that have not yet met the standard of acceptance for allegations. The case to answer referral rate currently stands at 58%

### Cases Pending: Investigating Panel April 2008 - May 2010