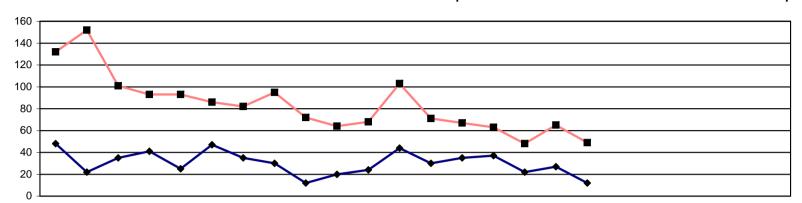

**Month of Panel** 

|                                |         | 2008 |     |     |     |     |     |     |     |     | 2009 |     |     |     |     |     |     |     |     |     |     |     | 2009 |     |     |
|--------------------------------|---------|------|-----|-----|-----|-----|-----|-----|-----|-----|------|-----|-----|-----|-----|-----|-----|-----|-----|-----|-----|-----|------|-----|-----|
|                                | Months  | Apr  | May | Jun | Jul | Aug | Sep | Oct | Nov | Dec | Jan  | Feb | Mar | Apr | May | Jun | Jul | Aug | Sep | Oct | Nov | Dec | Jan  | Feb | Mar |
|                                | 0-4     | 69   | 55  | 65  | 94  | 94  | 58  | 80  | 80  | 55  | 53   | 58  | 78  | 122 | 139 | 137 | 171 | 193 | 197 |     |     |     |      |     |     |
|                                | 5-8     | 30   | 62  | 58  | 57  | 51  | 68  | 51  | 55  | 62  | 58   | 53  | 49  | 50  | 42  | 42  | 43  | 37  | 41  |     |     |     |      |     |     |
| _                              | 9-12    | 39   | 19  | 28  | 37  | 45  | 40  | 27  | 24  | 33  | 34   | 32  | 35  | 14  | 16  | 17  | 23  | 21  | 18  |     |     |     |      |     |     |
| <u>5</u>                       | 13-16   | 21   | 28  | 22  | 20  | 15  | 21  | 28  | 25  | 16  | 12   | 16  | 19  | 10  | 7   | 9   | 8   | 7   | 9   |     |     |     |      |     |     |
|                                | 17-20   | 11   | 10  | 12  | 12  | 14  | 11  | 9   | 8   | 19  | 18   | 10  | 12  | 2   | 3   | 1   | 2   | 3   | 4   |     |     |     |      |     |     |
| awaiting                       | 21-24   | 5    | 8   | 6   | 5   | 2   | 5   | 5   | 8   | 3   | 5    | 8   | 10  | 1   | 1   | 0   | 0   | 0   | 0   |     |     |     |      |     |     |
|                                | 25-28   | 1    | 2   | 6   | 7   | 5   | 0   | 1   | 1   | 4   | 3    | 2   | 2   | 2   | 1   | 1   | 0   | 0   | 0   |     |     |     |      |     |     |
| Cases                          | 29-32   | 4    | 3   | 2   | 1   | 2   | 5   | 2   | 2   | 0   | 1    | 2   | 3   | 1   | 1   | 1   | 2   | 1   | 1   |     |     |     |      |     |     |
| Čä                             | over 33 | 13   | 11  | 11  | 12  | 9   | 10  | 10  | 8   | 9   | 8    | 8   | 8   | 2   | 1   | 1   | 0   | 1   | 1   |     |     |     |      |     |     |
|                                | 1-4     | 56   | 51  | 45  | 46  | 59  | 48  | 62  | 56  | 54  | 54   | 46  | 48  | 80  | 85  | 95  | 91  | 99  | 91  |     |     |     |      |     |     |
|                                | 5-8     | 17   | 29  | 43  | 44  | 26  | 22  | 31  | 37  | 36  | 38   | 42  | 32  | 54  | 53  | 61  | 47  | 44  | 49  |     |     |     |      |     |     |
| _                              | 9-12    | 29   | 22  | 19  | 22  | 47  | 20  | 22  | 29  | 28  | 30   | 29  | 31  | 18  | 22  | 25  | 29  | 41  | 26  |     |     |     |      |     |     |
| awaiting final<br>g (from ICP) | 13-16   | 35   | 36  | 45  | 33  | 26  | 4   | 40  | 36  | 23  | 32   | 28  | 29  | 21  | 21  | 17  | 14  | 8   | 12  |     |     |     |      |     |     |
| ng n                           | 17-20   | 16   | 12  | 9   | 21  | 30  | 14  | 13  | 13  | 21  | 23   | 22  | 8   | 14  | 17  | 12  | 10  | 5   | 6   |     |     |     |      |     |     |
| waiting<br>(from I             | 21-24   | 10   | 15  | 9   | 11  | 8   | 8   | 18  | 17  | 11  | 5    | 3   | 18  | 0   | 0   | 4   | 5   | 9   | 9   |     |     |     |      |     |     |
| aw<br>g (f                     | 25-28   | 2    | 5   | 5   | 5   | 5   | 0   | 6   | 11  | 14  | 17   | 9   | 8   | 2   | 0   | 1   | 1   | 1   | 1   |     |     |     |      |     |     |
| Cases av<br>hearing            | 29-32   | 4    | 3   | 2   | 2   | 5   | 0   | 1   | 2   | 2   | 3    | 4   | 7   | 0   | 1   | 1   | 1   | 1   | 0   |     |     |     |      |     |     |
| Ca                             | over 33 | 6    | 6   | 5   | 1   | 7   | 1   | 3   | 5   | 4   | 5    | 2   | 1   | 0   | 0   | 0   | 0   | 0   | 1   |     |     |     |      |     |     |

NB for 2008-9 the figures were recorded in weeks, from April 2009 they are recorded in months