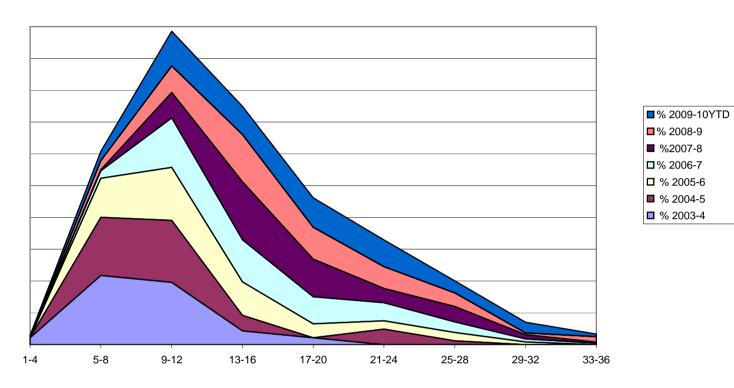

# Allegation made - Investigating Committee (excluding further information) 2003-4 to 2009-10

## Fitness to Practise De

| 250   |     |      |       |       |       |       |       |       |         |                  |
|-------|-----|------|-------|-------|-------|-------|-------|-------|---------|------------------|
| 200 - |     |      |       |       |       |       |       |       |         |                  |
|       |     |      |       |       |       |       |       |       |         | Cases 2009-10YTD |
| 150 - | \   |      |       |       |       |       |       |       |         | ■ Cases 2008-9   |
| 130   |     | \    |       |       |       |       |       |       |         | ■ Cases 2007-8   |
|       |     |      |       |       |       |       |       |       |         | □ Cases 2006-7   |
| 100 - |     |      |       |       |       |       |       |       |         | □ Cases 2005-6   |
| 100   |     |      |       |       |       |       |       |       |         | ■ Cases 2004-5   |
|       |     |      |       |       |       |       |       |       |         | ■ Cases 2003-4   |
| 50 -  |     |      |       |       |       |       |       |       |         |                  |
|       |     |      |       |       |       |       |       |       |         |                  |
|       |     |      |       |       |       |       |       |       |         |                  |
| 0     |     |      |       |       |       |       |       |       |         |                  |
| -     | 5-8 | 9-12 | 13-16 | 17-20 | 21-24 | 25-28 | 29-32 | 33-36 | Over 36 |                  |

| Number of Months | Cases 2003- | Cases 2004- | Cases 2005-   | Cases 2006-<br>7 | Cases 2007- | Cases 2008-<br>9 | Cases 2009-<br>10YTD |
|------------------|-------------|-------------|---------------|------------------|-------------|------------------|----------------------|
| 1-4              |             |             |               |                  |             | 133              | 96                   |
| 5-8              |             |             |               |                  |             | 138              | 66                   |
| 9-12             |             |             |               |                  |             | 57               | 19                   |
| 13-16            |             |             |               |                  |             | 15               | 10                   |
| 17-20            |             |             |               |                  |             | 8                | 6                    |
| 21-24            |             |             |               |                  |             | 5                | 1                    |
| 25-28            |             |             |               |                  |             | 2                | 1                    |
| 29-32            |             |             |               |                  |             | 1                | 1                    |
| 33-36            |             |             |               |                  |             | 3                | 0                    |
| Over 36          |             |             | Not availbale |                  |             | 1                | 1                    |
| Mean Months      |             |             |               |                  |             | 7                | 6                    |
| Median Months    |             |             |               |                  |             | 5                | 5                    |
| Total Cases      |             |             |               |                  |             | 363              | 201                  |