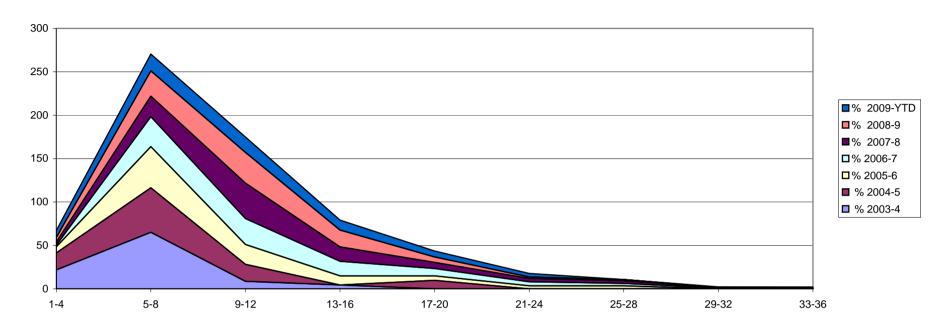

# Health Professions Council Allegations made - Investigating Panel (concluded final hearing cases) 2003-4 to 2009-Fitness to Practise Department

|                  |              |              |              |              |              |              | Cases 2009- |
|------------------|--------------|--------------|--------------|--------------|--------------|--------------|-------------|
| Number of Months | Cases 2003-4 | Cases 2004-5 | Cases 2005-6 | Cases 2006-7 | Cases 2007-8 | Cases 2008-9 | 10YTD       |
| 1-4              | 19           | 26           | 44           | 69           | 83           | 57           | 41          |
| 5-8              | 4            | 2            | 11           | 27           | 45           | 72           | 42          |
| 9-12             | 0            | 1            | 2            | 8            | 17           | 28           | 19          |
| 13-16            | 0            | 0            | 0            | 3            | 10           | 13           | 7           |
| 17-20            | 0            | 0            | 0            | 0            | 2            | 3            | 5           |
| 21-24            | 0            | 0            | 0            | 0            | 0            | 0            | 2           |
| 25-28            | 0            | 1            |              | 0            | 0            | 0            | 1           |
| 29-32            | 0            | 0            | 0            | 0            | 0            | 0            | 0           |
| 33 -36           | 0            | 0            | 0            | 0            | 0            | 1            | 2           |
| over 36          | 0            | 0            | 0            | 0            | 0            | 0            | 0           |
| Mean Months      | 3            | 4            | 3            | 4.5          | 6            | 7            | 8           |
| Meadian Months   | 3            | 3            | 3            | 3            | 4            | 6            | 6           |
| Total Cases      | 23           | 41           | 57           | 107          | 157          | 175          | 119         |

Page 10 contd Allegations made - Investigating Panel percentages

| Number of Months | % 2003-4 | % 2004-5 | % 2005-6 | % 2006-7 | % 2007-8 | % 2008-9 | % 2009-YTD |
|------------------|----------|----------|----------|----------|----------|----------|------------|
| 1-4              | 83       | 63       | 77       | 64       | 53       | 33       | 34         |
| 5-8              | 17       | 5        | 19       | 25       | 29       | 41       | 35         |
| 9-12             | 0        | 2        | 4        | 7        | 11       | 16       | 16         |
| 13-16            | 0        | 0        | 0        | 3        | 6        | 7        | 6          |
| 17-20            | 0        | 0        | 0        | 0        | 1        | 2        | 4          |
| 21-24            | 0        | 0        | 0        | 0        | 0        | 0        | 2          |
| 25-28            | 0        | 2        | 0        | 0        | 0        | 0        | 1          |
| 29-32            | 0        | 0        | 0        | 0        | 0        | 0        | 0          |
| 33-36            | 0        | 0        | 0        | 0        | 0        | 1        | 2          |
| over 36          | 0        | 0        | 0        | 0        | 0        | 1        | 0          |