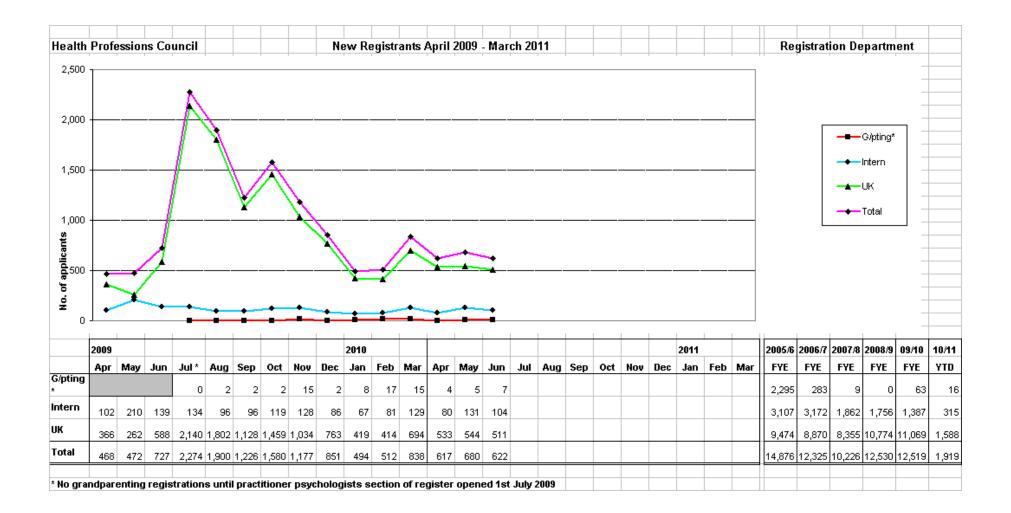

### **b)** Application Processing

i) UK Applications - A total of 616 new applications were received during this period and 511 individuals were registered, which is 77 less than the same period last year. Applications were processed within our service standard of ten working days of receipt.

Applications for readmission were processed within our service standard of ten working days of receipt.

ii) International Applications - A total of 121 new international applications were received in this period and 104 individuals were registered which is 35 less than the same period last year.
iii) Grandparenting Applications - A total of 23 new grandparenting applications were received in this period and 7 individuals were registered.