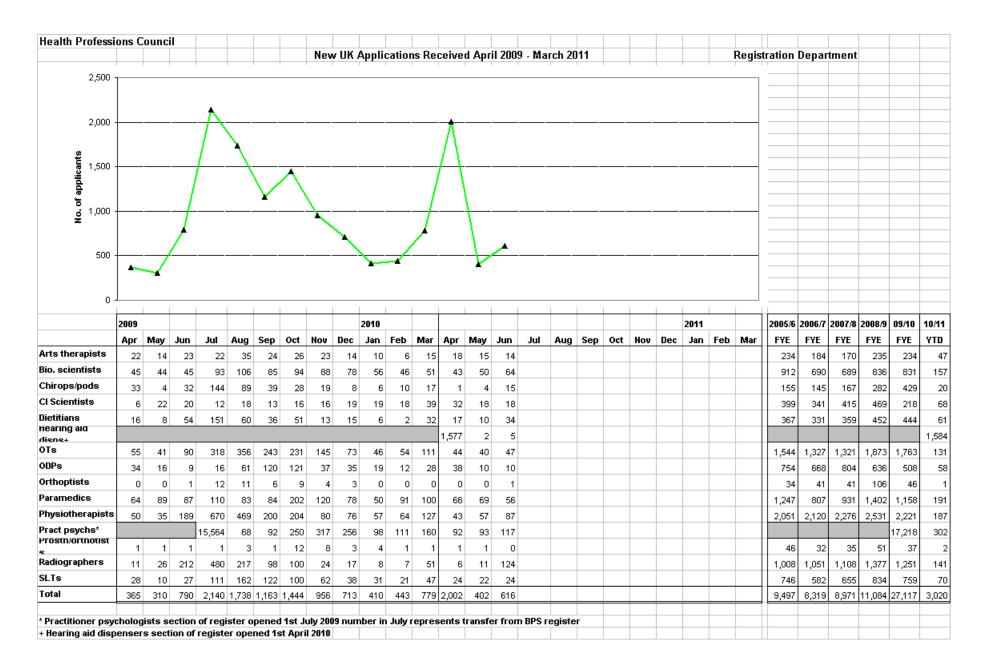

### **b)** Application Processing

i) UK Applications - A total of 616 new applications were received during this period and 511 individuals were registered, which is 77 less than the same period last year. Applications were processed within our service standard of ten working days of receipt.

Applications for readmission were processed within our service standard of ten working days of receipt.

ii) International Applications - A total of 121 new international applications were received in this period and 104 individuals were registered which is 35 less than the same period last year.
iii) Grandparenting Applications - A total of 23 new grandparenting applications were received in this period and 7 individuals were registered.