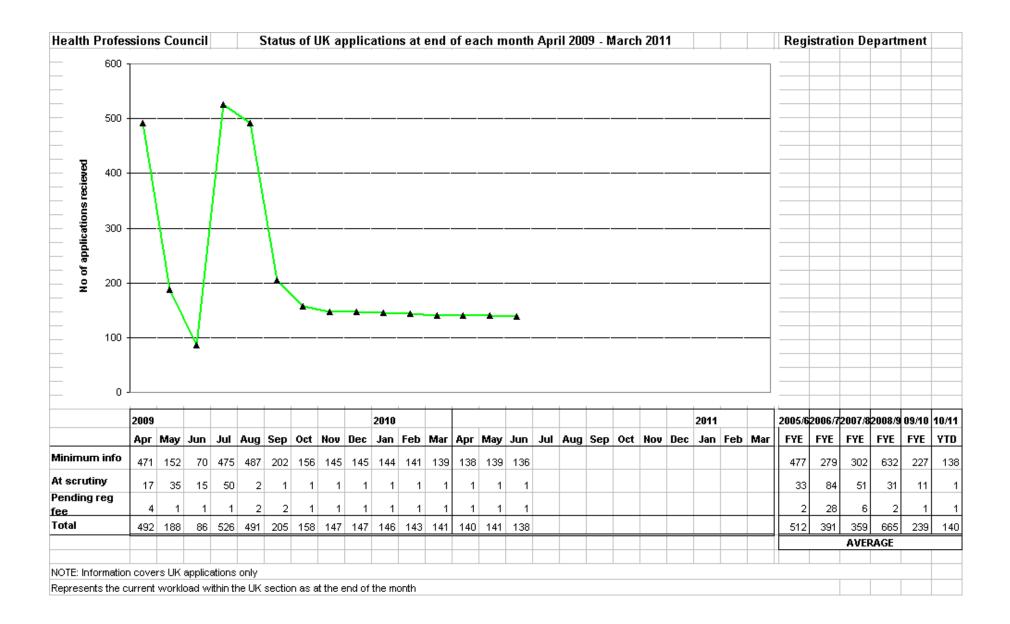

### **b)** Application Processing

i) UK Applications - A total of 616 new applications were received during this period and 511 individuals were registered, which is 77 less than the same period last year. Applications were processed within our service standard of ten working days of receipt.

Applications for readmission were processed within our service standard of ten working days of receipt.

ii) International Applications - A total of 121 new international applications were received in this period and 104 individuals were registered which is 35 less than the same period last year.
iii) Grandparenting Applications - A total of 23 new grandparenting applications were received in this period and 7 individuals were registered.