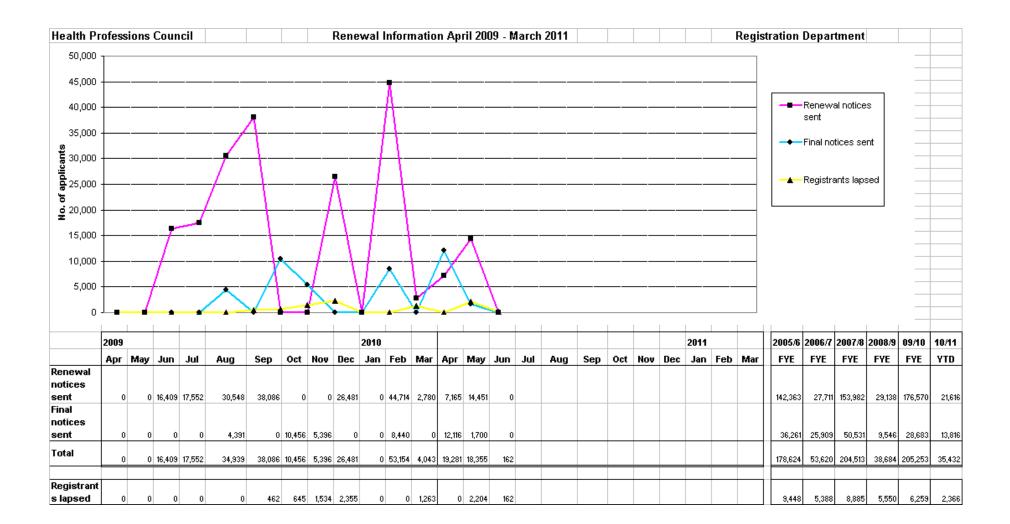

### e) Registration Renewals

At the start of April, 2010 7,164 renewal forms were sent to dietitians. This year a record total of 95.7% successfully renewed their registration for the next two-year cycle, which is an improvement of 4.4% compared to the last renewal period.

At the start of May 2010 1,573 hearing aid dispensers were invited to renew their registration and registrants have until 31 July 2010 to renew their registration. As at 9 July 2010 1,220 registrants had renewed their registration with 65% renewing online.

At the start of May 2010 12,878 chiropodists / podiatrists were invited to renew their registration and registrants have until 31 July 2010 to renew their registration. As at 9 July 2010 10,802 registrants had renewed their registration with 52% renewing online.