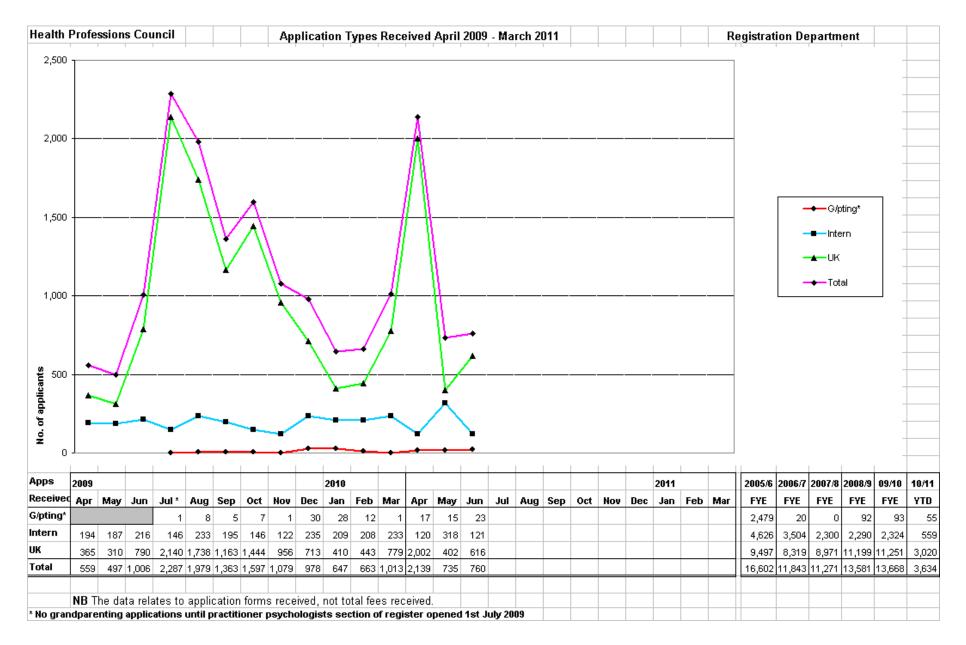

### **b)** Application Processing

i) UK Applications - A total of 616 new applications were received during this period and 511 individuals were registered, which is 77 less than the same period last year. Applications were processed within our service standard of ten working days of receipt.

Applications for readmission were processed within our service standard of ten working days of receipt.

ii) International Applications - A total of 121 new international applications were received in this period and 104 individuals were registered which is 35 less than the same period last year.
iii) Grandparenting Applications - A total of 23 new grandparenting applications were received in this period and 7 individuals were registered.