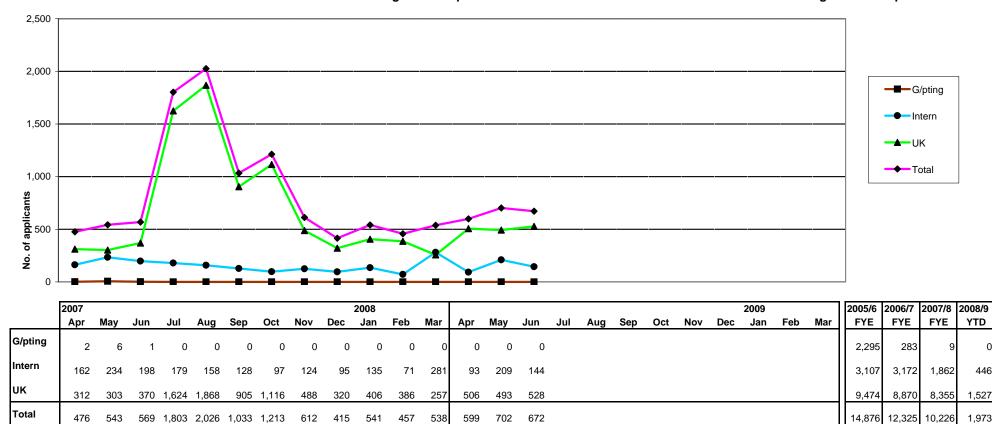

#### Status of international applications by month April 2007 - March 2009

International Registration

|                    | 2007 |     |     |     |     |     |     |     |     | 2008 |     |     |     |     |     |     |     |     |     |     |     | 2009 |     |     | 2005/6 | 2006/7 | 2007/8 | 2008/9 |
|--------------------|------|-----|-----|-----|-----|-----|-----|-----|-----|------|-----|-----|-----|-----|-----|-----|-----|-----|-----|-----|-----|------|-----|-----|--------|--------|--------|--------|
|                    | Apr  | May | Jun | Jul | Aug | Sep | Oct | Nov | Dec | Jan  | Feb | Mar | Apr | May | Jun | Jul | Aug | Sep | Oct | Nov | Dec | Jan  | Feb | Mar | FYE    | FYE    | FYE    | YTD    |
| Minimium Info      | 0    | 11  | 2   | 0   | 2   | 0   | 4   | 0   | 5   | 0    | 26  | 26  | 29  | 36  | 35  |     |     |     |     |     |     |      |     |     | 1,588  | 353    | 6      | 33     |
| At assessment      | 660  | 684 | 617 | 622 | 588 | 543 | 540 | 220 | 201 | 282  | 276 | 268 | 356 | 306 | 306 |     |     |     |     |     |     |      |     |     | 909    | 816    | 458    | 323    |
| Pending Reg<br>Fee | 242  | 188 | 231 | 216 | 166 | 139 | 110 | 139 | 148 | 184  | 188 | 179 | 121 | 122 | 128 |     |     |     |     |     |     |      |     |     | 411    | 329    | 178    | 124    |
| Total              | 902  | 883 | 850 | 838 | 756 | 682 | 654 | 359 | 354 | 466  | 490 | 473 | 506 | 464 | 469 |     |     |     |     |     |     |      |     |     | 2,908  | 1,498  | 642    | 480    |
|                    |      |     |     |     |     |     |     |     |     |      |     |     |     |     |     |     |     |     |     |     |     |      |     |     |        | AVE    | RAGE   |        |

NOTE: Information covers international applications status progress only

**Health Professions Council** 

Represents the current workload within the International Department as at the end of the month