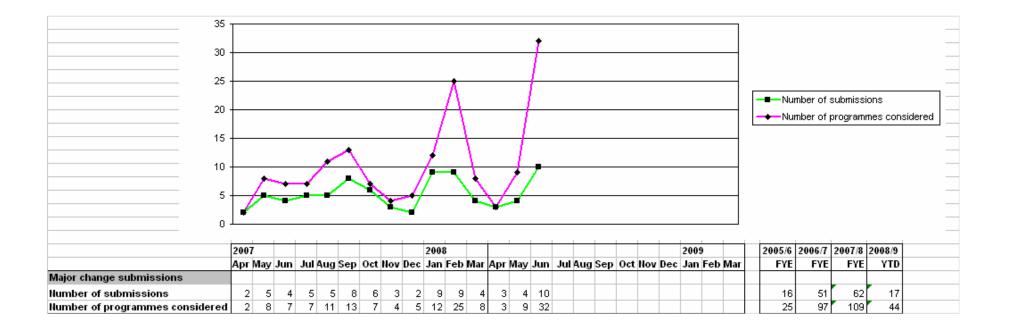

#### Major change process

This academic year, we have received major change submissions for 134 programmes. 52% of these have been since March 2008 under the revised process. In the revised process, there is a notification stage and so not all submissions continue through to the full major change process. Some are filtered out and directed to the approval or annual monitoring process, if more appropriate. The figures below detail the decisions since 1 March 2008.

These figures are encouraging as the process was revised to ensure that submissions were dealt with more effectively. 36% of submissions have avoided using the full major change process since March 2008; which under the former process would have had to be considered resulting in an extra cost and an extra burden on the education provider.

Out of these 134 programmes, 77 (57%) have been concluded. The months of July – September 08 will be spent, working with our partners, to ensure that the remaining 43% of major change submissions are concluded before the start of the next academic year. Of the 77 programmes to be considered, 18 are in the major change process and 39 are in the notification stage.