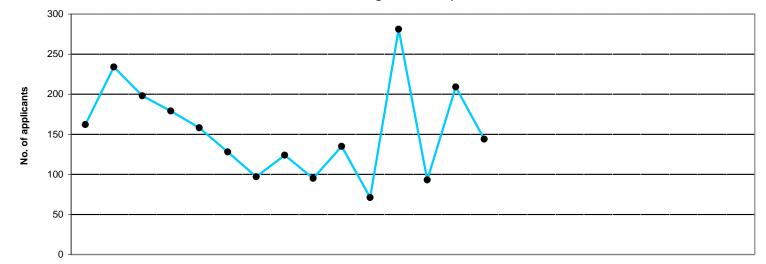

#### International Registrations April 2007 - March 2009

|                   | 2007 |     |     |     |     |     |     |     |     | 2008 |     |     |     |     |     |     |     |     |     |     |     | 2009 |     |     | 2005/6 | ò  |
|-------------------|------|-----|-----|-----|-----|-----|-----|-----|-----|------|-----|-----|-----|-----|-----|-----|-----|-----|-----|-----|-----|------|-----|-----|--------|----|
|                   | Apr  | May | Jun | Jul | Aug | Sep | Oct | Nov | Dec | Jan  | Feb | Mar | Apr | May | Jun | Jul | Aug | Sep | Oct | Nov | Dec | Jan  | Feb | Mar | FYE    |    |
| Arts Therapists   | 2    | 0   | 2   | 0   | 0   | 0   | 1   | 0   | 1   | 2    | 0   | 0   | 0   | 0   | 2   |     |     |     |     |     |     |      |     |     |        | 3  |
| Bio. Scientists   | 22   | 22  | 35  | 23  | 19  | 13  | 13  | 3   | 24  | 13   | 16  | 28  | 19  | 16  | 15  |     |     |     |     |     |     |      |     |     | 41     | 7  |
| CI Scientists     | 2    | 4   | 2   | 2   | 3   | 0   | 0   | 4   | 1   | 3    | 1   | 8   | 1   | 0   | 3   |     |     |     |     |     |     |      |     |     | 2      | 26 |
| Chirops/ Pods     | 7    | 3   | 2   | 3   | 8   | 2   | 2   | 2   | 1   | 5    | 1   | 3   | 1   | 4   | 2   |     |     |     |     |     |     |      |     |     | 2      | 25 |
| Dietitians        | 6    | 3   | 7   | 15  | 7   | 8   | 7   | 6   | 4   | 10   | 5   | 16  | 2   | 1   | 2   |     |     |     |     |     |     |      |     |     | ę      | 93 |
| OTs               | 29   | 32  | 23  | 31  | 23  | 15  | 7   | 48  | 16  | 28   | 9   | 41  | 23  | 28  | 17  |     |     |     |     |     |     |      |     |     | 61     | 5  |
| ODPs              | 0    | 0   | 1   | 0   | 1   | 1   | 0   | 1   | 0   | 1    | 0   | 0   | 0   | 1   | 0   |     |     |     |     |     |     |      |     |     |        | 6  |
| Orthoptists       | 0    | 0   | 1   | 0   | 0   | 3   | 0   | 0   | 0   | 0    | 0   | 0   | 0   | 0   | 1   |     |     |     |     |     |     |      |     |     |        | 3  |
| Paramedics        | 3    | 0   | 2   | 2   | 0   | 1   | 1   | 0   | 3   | 0    | 0   | 2   | 0   | 0   | 2   |     |     |     |     |     |     |      |     |     |        | 6  |
| Physiotherapists  | 26   | 110 | 62  | 56  | 42  | 42  | 35  | 27  | 28  | 47   | 25  | 67  | 8   | 134 | 61  |     |     |     |     |     |     |      |     |     | 1,19   | 3  |
| Prosth/Orthotists | 2    | 0   | 0   | 0   | 1   | 0   | 0   | 2   | 1   | 0    | 0   | 0   | 0   | 0   | 0   |     |     |     |     |     |     |      |     |     |        | 6  |
| Radiographers     | 56   | 48  | 45  | 32  | 48  | 39  | 15  | 26  | 10  | 11   | 6   | 92  | 31  | 15  | 33  |     |     |     |     |     |     |      |     |     | 49     | 6  |
| SLTs              | 7    | 12  | 16  | 15  | 6   | 4   | 16  | 5   | 6   | 15   | 8   | 24  | 8   | 10  | 6   |     |     |     |     |     |     |      |     |     | 21     | 8  |
| TOTAL             | 162  | 234 | 198 | 179 | 158 | 128 | 97  | 124 | 95  | 135  | 71  | 281 | 93  | 209 | 144 |     |     |     |     |     |     |      |     |     | 3,10   | 17 |