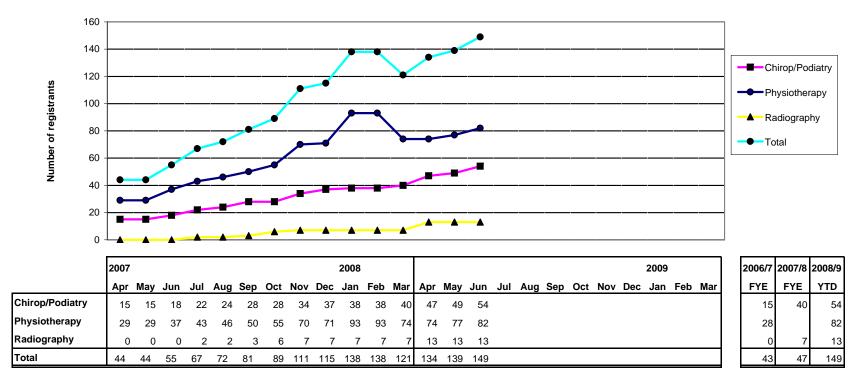

#### Number of registrants with supplementary prescribing rights 2007-9

Health Professions Council