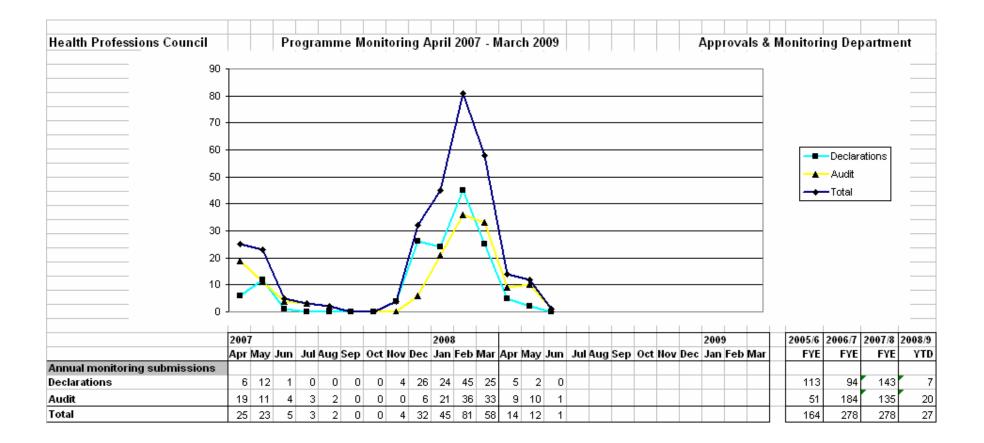

#### Annual monitoring process

The department is moving towards the final stages of the annual monitoring work in this academic year. This academic year has seen a total of 119 audit submissions received. Out of these 119 submission, 104 (87%) have been concluded. Last year, the rate was 60% in July 2007, so a significant improvement. The months of July & August 08 will be spent, working with our partners, to ensure that the remaining 13% of audit submissions are concluded before the start of the next academic year.

This academic year has seen a total of 139 declaration forms received. The department is due to receive one final form on 31 July 2008, which will go to the August meeting of the Education and Training Panel for consideration.

#### Major change process

This academic year, we have received major change submissions for 134 programmes. 52% of these have been since March 2008 under the revised process. In the revised process, there is a notification stage and so not all submissions continue through to the full major change process. Some are filtered out and directed to the approval or annual monitoring process, if more appropriate. The figures below detail the decisions since 1 March 2008.

Out of these 134 programmes, 77 (57%) have been concluded. The months of July – September 08 will be spent, working with our partners, to ensure that the remaining 43% of major change submissions are concluded before the start of the next academic year. Of the 77 programmes to be considered, 18 are in the major change process and 39 are in the notification stage.