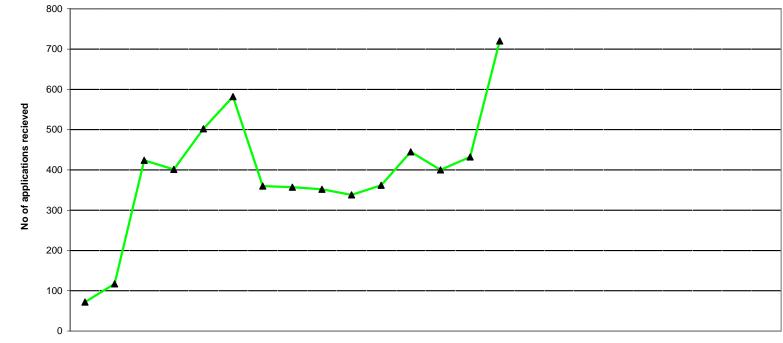

#### Status of UK applications at end of each month April 2007 - March 2009

|                    | 2007 |     |     |     |     |     |     |     |     | 2008 |     |     |     |     |     |     |     |     |     | 2009 |     |     |     |     |     | 2006/7 | 2007/8 | 2008/9 |
|--------------------|------|-----|-----|-----|-----|-----|-----|-----|-----|------|-----|-----|-----|-----|-----|-----|-----|-----|-----|------|-----|-----|-----|-----|-----|--------|--------|--------|
|                    | Apr  | May | Jun | Jul | Aug | Sep | Oct | Nov | Dec | Jan  | Feb | Mar | Apr | May | Jun | Jul | Aug | Sep | Oct | Nov  | Dec | Jan | Feb | Mar | FYE | FYE    | FYE    | YTD    |
| Minimum Info       | 49   | 77  | 306 | 337 | 430 | 369 | 332 | 333 | 331 | 309  | 333 | 421 | 379 | 401 | 666 |     |     |     |     |      |     |     |     |     | 477 | 279    | 302    | 482    |
| Awaiting Pass List | 22   | 39  | 105 | 39  | 64  | 205 | 26  | 21  | 19  | 27   | 26  | 19  | 18  | 29  | 52  |     |     |     |     |      |     |     |     |     | 33  | 8 84   | 51     | 33     |
| Pending Reg. Fee   | 1    | 1   | 13  | 25  | 8   | 8   | 2   | 3   | 2   | 2    | 3   | 5   | 3   | 2   | 2   |     |     |     |     |      |     |     |     |     | 2   | 28     | 6      | 2      |
| TOTAL              | 72   | 117 | 424 | 401 | 502 | 582 | 360 | 357 | 352 | 338  | 362 | 445 | 400 | 432 | 720 |     |     |     |     |      |     |     |     |     | 512 | 391    | 359    | 517    |
|                    |      |     |     |     |     |     |     |     |     |      |     |     |     |     |     |     |     |     |     |      |     |     |     |     |     | AVE    | RAGE   |        |