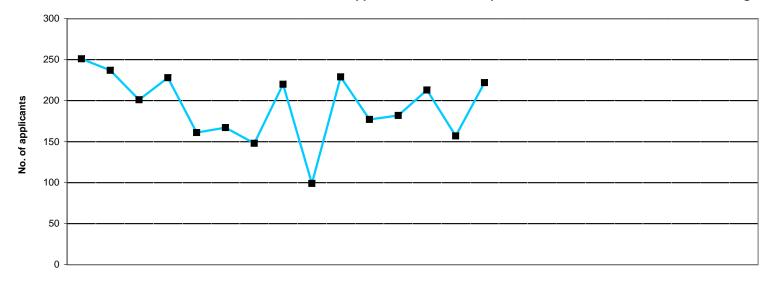

#### New International Applications Received April 2007 - March 2009

|                   | 2007 |     |     |     |     |     |     |     |     | 2008 |     |     |     |     |     |     |     |     |     |     |     | 2009 |     |     | 2005/6 | 2006/7 | 2007/8 | 2008/9 |
|-------------------|------|-----|-----|-----|-----|-----|-----|-----|-----|------|-----|-----|-----|-----|-----|-----|-----|-----|-----|-----|-----|------|-----|-----|--------|--------|--------|--------|
|                   | Apr  | May | Jun | Jul | Aug | Sep | Oct | Nov | Dec | Jan  | Feb | Mar | Apr | May | Jun | Jul | Aug | Sep | Oct | Nov | Dec | Jan  | Feb | Mar | FYE    | FYE    | FYE    | YTD    |
| Arts Therapists   | 1    | 1   | 0   | 3   | 0   | 2   | 1   | 1   | 2   | 0    | 2   | 1   | 4   | 0   | 0   |     |     |     |     |     |     |      |     |     | 14     | 15     | 14     | 4      |
| Bio. Scientists   | 35   | 38  | 31  | 32  | 30  | 23  | 19  | 27  | 11  | 29   | 20  | 28  | 22  | 19  | 34  |     |     |     |     |     |     |      |     |     | 756    | 496    | 323    | 75     |
| CI Scientists     | 5    | 5   | 2   | 4   | 4   | 5   | 3   | 6   | 8   | 5    | 6   | 6   | 7   | 6   | 5   |     |     |     |     |     |     |      |     |     | 65     | 62     | 59     | 18     |
| Chirops/ Pods     | 3    | 4   | 4   | 4   | 2   | 2   | 3   | 8   | 1   | 5    | 3   | 2   | 2   | 4   | 3   |     |     |     |     |     |     |      |     |     | 40     | 51     | 41     | 9      |
| Dietitians        | 11   | 14  | 9   | 12  | 7   | 7   | 7   | 12  | 5   | 14   | 12  | 9   | 10  | 6   | 18  |     |     |     |     |     |     |      |     |     | 192    | 149    | 119    | 34     |
| OTs               | 31   | 33  | 33  | 30  | 17  | 30  | 28  | 34  | 18  | 28   | 17  | 31  | 29  | 25  | 28  |     |     |     |     |     |     |      |     |     | 774    | 464    | 330    | 82     |
| ODPs              | 3    | 0   | 1   | 0   | 1   | 0   | 0   | 0   | 1   | 0    | 0   | 0   | 0   | 2   | 0   |     |     |     |     |     |     |      |     |     | 29     | 25     | 6      | 2      |
| Orthoptists       | 0    | 1   | 1   | 0   | 0   | 0   | 0   | 2   | 1   | 0    | 0   | 0   | 2   | 0   | 0   |     |     |     |     |     |     |      |     |     | 5      | 7      | 5      | 2      |
| Paramedics        | 7    | 2   | 1   | 0   | 4   | 1   | 0   | 3   | 0   | 2    | 2   | 1   | 3   | 0   | 4   |     |     |     |     |     |     |      |     |     | 17     | 39     | 23     | 7      |
| Physiotherapists  | 87   | 78  | 61  | 75  | 54  | 63  | 54  | 70  | 38  | 78   | 65  | 68  | 85  | 52  | 73  |     |     |     |     |     |     |      |     |     | 1,665  | 1,131  | 791    | 210    |
| Prosth/Orthotists | 0    | 0   | 0   | 1   | 1   | 3   | 0   | 0   | 0   | 1    | 0   | 0   | 1   | 1   | 0   |     |     |     |     |     |     |      |     |     | 10     | 9      | 6      | 2      |
| Radiographers     | 51   | 49  | 40  | 57  | 34  | 21  | 29  | 45  | 5   | 46   | 38  | 29  | 34  | 32  | 49  |     |     |     |     |     |     |      |     |     | 810    | 903    | 444    | 115    |
| SLTs              | 17   | 12  | 18  | 10  | 7   | 10  | 4   | 12  | 9   | 21   | 12  | 7   | 14  | 10  | 8   |     |     |     |     |     |     |      |     |     | 249    | 153    | 139    | 32     |
| TOTAL             | 251  | 237 | 201 | 228 | 161 | 167 | 148 | 220 | 99  | 229  | 177 | 182 | 213 | 157 | 222 |     |     |     |     |     |     |      |     |     | 4,626  | 3,504  | 2,300  | 592    |