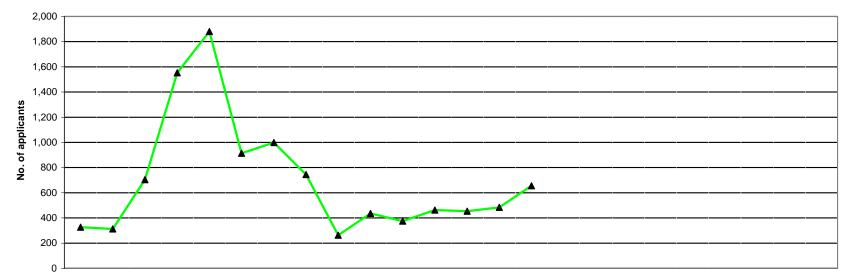

#### New UK Applications Received April 2007 - March 2009

**UK Registration Department** 

|            | 2007 2008 |     |     |       |       |     |     |     |     |     |     |     |     | 2009 |     |     |     |     |     |     |     |     |     |     | 2005/6 | 2006/7 | 2007/8 | 2008/0 |
|------------|-----------|-----|-----|-------|-------|-----|-----|-----|-----|-----|-----|-----|-----|------|-----|-----|-----|-----|-----|-----|-----|-----|-----|-----|--------|--------|--------|--------|
|            |           |     |     |       | _     | -   |     |     |     |     |     |     | -   |      |     |     |     | -   |     |     | _   |     |     |     |        |        |        |        |
|            | Apr       | May | Jun | Jul   | Aug   | Sep | Oct | Nov | Dec | Jan | Feb | Mar | Apr | Мау  | Jun | Jul | Aug | Sep | Oct | Nov | Dec | Jan | Feb | Mar | FYE    | FYE    | FYE    | YTD    |
| Arts Ths   | 20        | 18  | 18  | 11    | 23    | 15  | 14  | 13  | 7   | 13  | 16  | 2   | 24  | 14   | 8   |     |     |     |     |     |     |     |     |     | 234    | 184    | 170    | 46     |
| Bio. Scs   | 40        | 60  | 45  | 57    | 72    | 62  | 60  | 75  | 39  | 78  | 57  | 44  | 50  | 57   | 42  |     |     |     |     |     |     |     |     |     | 912    | 690    | 689    | 149    |
| CI Scs     | 26        | 2   | 12  | 10    | 18    | 7   | 14  | 20  | 13  | 10  | 14  | 21  | 37  | 27   | 20  |     |     |     |     |     |     |     |     |     | 155    | 145    | 167    | 84     |
| Ch/ Pods   | 4         | 10  | 46  | 119   | 118   | 38  | 36  | 25  | 4   | 6   | 5   | 4   | 5   | 1    | 36  |     |     |     |     |     |     |     |     |     | 399    | 341    | 415    | 42     |
| Dietitians | 13        | 20  | 62  | 72    | 67    | 30  | 34  | 24  | 7   | 13  | 8   | 9   | 31  | 13   | 65  |     |     |     |     |     |     |     |     |     | 367    | 331    | 359    | 109    |
| ODPs       | 56        | 25  | 84  | 33    | 83    | 149 | 119 | 163 | 17  | 39  | 19  | 17  | 39  | 21   | 7   |     |     |     |     |     |     |     |     |     | 754    | 668    | 804    | 67     |
| OTs        | 25        | 17  | 10  | 212   | 379   | 175 | 224 | 38  | 36  | 59  | 62  | 84  | 72  | 65   | 3   |     |     |     |     |     |     |     |     |     | 1,544  | 1,327  | 1,321  | 140    |
| Orths      | 0         | 0   | 3   | 15    | 14    | 3   | 5   | 0   | 0   | 0   | 1   | 0   | 0   | 2    | 53  |     |     |     |     |     |     |     |     |     | 34     | 41     | 41     | 55     |
| Paras      | 48        | 75  | 66  | 52    | 99    | 68  | 85  | 103 | 58  | 112 | 52  | 113 | 88  | 193  | 109 |     |     |     |     |     |     |     |     |     | 1,247  | 807    | 931    | 390    |
| Physios    | 71        | 41  | 130 | 543   | 605   | 197 | 196 | 169 | 54  | 67  | 100 | 103 | 62  | 58   | 135 |     |     |     |     |     |     |     |     |     | 2,051  | 2,120  | 2,276  | 255    |
| Pr/Orths   | 0         | 0   | 0   | 0     | 1     | 0   | 18  | 8   | 2   | 4   | 0   | 2   | 0   | 3    | 5   |     |     |     |     |     |     |     |     |     | 46     | 32     | 35     | 8      |
| Rads       | 8         | 24  | 193 | 381   | 251   | 76  | 88  | 32  | 10  | 11  | 15  | 19  | 25  | 9    | 155 |     |     |     |     |     |     |     |     |     | 1,008  | 1,051  | 1,108  | 189    |
| SLTs       | 16        | 20  | 35  | 48    | 151   | 93  | 106 | 75  | 16  | 24  | 26  | 45  | 21  | 21   | 18  |     |     |     |     |     |     |     |     |     | 746    | 582    | 655    | 60     |
| TOTAL      | 327       | 312 | 704 | 1,553 | 1,881 | 913 | 999 | 745 | 263 | 436 | 375 | 463 | 454 | 484  | 656 |     |     |     |     |     |     |     |     |     | 9,497  | 8,319  | 8,971  | 1,594  |