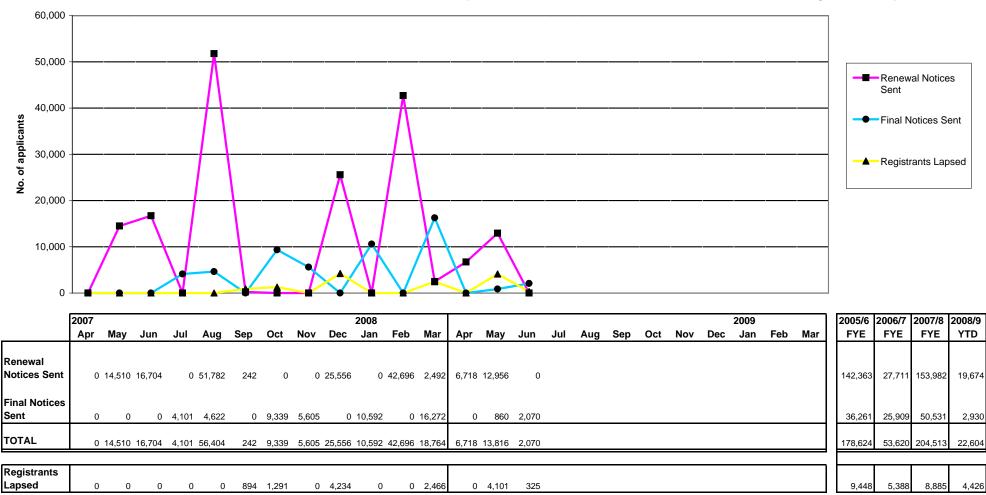

| Registrations – F                                                                                                                                                                                                                                                                                                                                                                                                                                                                                                                                                                                                                                                                                                                                                                                                                                                                                                                                | Richard Houghton                                                                                                                                                                                                                                                                                                                                                                                                                                                                                         |
|--------------------------------------------------------------------------------------------------------------------------------------------------------------------------------------------------------------------------------------------------------------------------------------------------------------------------------------------------------------------------------------------------------------------------------------------------------------------------------------------------------------------------------------------------------------------------------------------------------------------------------------------------------------------------------------------------------------------------------------------------------------------------------------------------------------------------------------------------------------------------------------------------------------------------------------------------|----------------------------------------------------------------------------------------------------------------------------------------------------------------------------------------------------------------------------------------------------------------------------------------------------------------------------------------------------------------------------------------------------------------------------------------------------------------------------------------------------------|
| <b>Summary</b><br>This paper provides an update from the Registration Department<br>for the period 1 May 2008 to 30 June 2008.                                                                                                                                                                                                                                                                                                                                                                                                                                                                                                                                                                                                                                                                                                                                                                                                                   | were registered. Applications were on average being processed<br>within six weeks of receipt which exceeds our service standard of<br>processing applications within three months of receipt of all<br>documents.                                                                                                                                                                                                                                                                                        |
| 1) Operational Performance                                                                                                                                                                                                                                                                                                                                                                                                                                                                                                                                                                                                                                                                                                                                                                                                                                                                                                                       |                                                                                                                                                                                                                                                                                                                                                                                                                                                                                                          |
| <ul> <li>a) Telephone Calls</li> <li>i) UK Telephone Calls - During the period from 1 May 2008 to 30 June 2008 the team received a total of 19,548 telephone calls, 89% of these calls were answered.</li> <li>ii) International Telephone Calls - During the period from 1 May 2008 to 30 June 2008 the team received a total of 2,297 telephone calls, 88% of which were answered.</li> </ul>                                                                                                                                                                                                                                                                                                                                                                                                                                                                                                                                                  | <ul> <li>c) Emails</li> <li>I) UK Emails - The team received approximately 80 emails per day and responded to these on average within one day of receipt which is well within our service standard of five working days.</li> <li>ii) International Emails - The team received approximately 30/40 emails per day and managed to respond to these within two days of receipt which compares favourably with our service standard of five working days response time.</li> </ul>                          |
| b) Application Processing                                                                                                                                                                                                                                                                                                                                                                                                                                                                                                                                                                                                                                                                                                                                                                                                                                                                                                                        | d) Registration Renewal                                                                                                                                                                                                                                                                                                                                                                                                                                                                                  |
| <ul> <li>i) UK Applications - A total of 1140 new applications were received during this period which is 124 more than the same period last year and 1021 individuals were registered which is 348 more than the same period last year. Applications took on average five working days to process which is well within our service standard of processing applications within ten working days of receipt.</li> <li>Applications for readmission took an average of five working days to process which is well within our service standard of process which is well within our service standard of process which is well within our service standard of process which is well within our service standard of process which is well within our service standard of processing applications within ten working days to process which is well within our service standard of processing applications within ten working days of receipt.</li> </ul> | At the start of April 2008 6,718 dietitians were invited to renew<br>their registration. On 1 July 2008 8.7% of dietitians lapsed from<br>the Register. This compares less favourably with 2006 when<br>8.1% of dietitians were lapsed from the Register.<br>At the start of May 2008 12,956 chiropodists / podiatrists were<br>invited to renew their registration and as at 14 July 2008 10,185<br>had renewed their registration. Registrants have until 31 July<br>2008 to renew their registration. |
| <b>ii) International Applications -</b> A total of 379 new international applications were received in this period and 353 individuals                                                                                                                                                                                                                                                                                                                                                                                                                                                                                                                                                                                                                                                                                                                                                                                                           | At the start of May 2008 650 chiropodists / podiatrists were randomly selected for CPD audit. As at the 14 July 2008, 204                                                                                                                                                                                                                                                                                                                                                                                |

#### **Health Professions Council**

Renewal Information April 2007 - March 2009

**UK Registration Department** 

**Health Professions Council** 

New Registrants April 2007 - March 2009

(