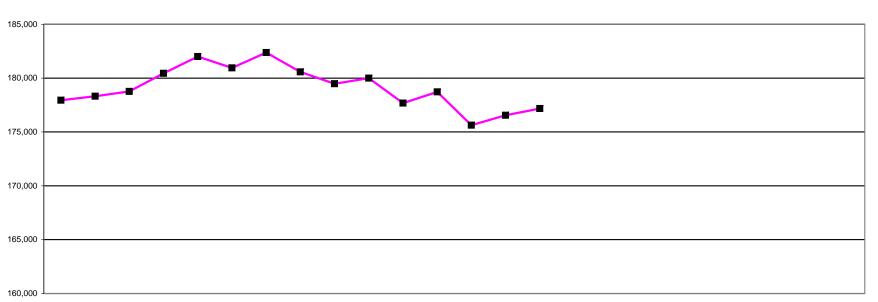

|       | 2007    |         |         |         |         |         |         |         |         | 2008    |         |         |         |         |         |     |     |     |     |     |     | 2009 |     |     | 2005/6  | 2006/7  | 2007/8  | 2008/9  |
|-------|---------|---------|---------|---------|---------|---------|---------|---------|---------|---------|---------|---------|---------|---------|---------|-----|-----|-----|-----|-----|-----|------|-----|-----|---------|---------|---------|---------|
|       | Apr     | May     | Jun     | Jul     | Aug     | Sep     | Oct     | Nov     | Dec     | Jan     | Feb     | Mar     | Apr     | May     | Jun     | Jul | Aug | Sep | Oct | Nov | Dec | Jan  | Feb | Mar | FYE     | FYE     | FYE     | YTD     |
| AS    | 2,369   | 2,387   | 2,401   | 2,416   | 2,426   | 2,442   | 2,464   | 2,400   | 2,487   | 2,510   | 2,492   | 2,509   | 2,523   | 2,239   | 2,316   |     |     |     |     |     |     |      |     |     | 2,309   | 2,332   | 2,509   | 2,316   |
| BS    | 22,588  | 22,646  | 22,698  | 22,777  | 22,847  | 22,696  | 22,680  | 22,665  | 20,992  | 21,426  | 21,461  | 21,560  | 21,648  | 21,703  | 21,736  |     |     |     |     |     |     |      |     |     | 21,322  | 22,510  | 21,560  | 21,736  |
| СН    | 12,683  | 12,692  | 12,703  | 12,822  | 12,946  | 12,999  | 13,041  | 13,065  | 13,068  | 13,056  | 13,056  | 13,055  | 12,948  | 12,879  | 12,850  |     |     |     |     |     |     |      |     |     | 12,799  | 12,657  | 13,055  | 12,850  |
| cs    | 4,283   | 4,297   | 4,304   | 4,291   | 4,288   | 3,958   | 4,061   | 4,109   | 4,121   | 4,144   | 4,148   | 4,183   | 4,231   | 4,249   | 4,263   |     |     |     |     |     |     |      |     |     | 3,999   | 4,241   | 4,183   | 4,263   |
| DT    | 6,297   | 6,318   | 6,363   | 6,458   | 6,541   | 6,592   | 6,636   | 6,658   | 6,661   | 6,690   | 6,695   | 6,663   | 6,634   | 6,636   | 6,139   |     |     |     |     |     |     |      |     |     | 6,260   | 6,267   | 6,663   | 6,139   |
| от    | 28,866  | 28,903  | 28,970  | 29,169  | 29,437  | 29,394  | 29,581  | 27,267  | 27,583  | 27,905  | 27,936  | 28,107  | 28,219  | 28,291  | 28,410  |     |     |     |     |     |     |      |     |     | 26,855  | 28,756  | 28,107  | 28,410  |
| ODP   | 8,841   | 8,874   | 8,892   | 8,931   | 8,967   | 9,175   | 9,274   | 9,331   | 9,353   | 9,410   | 9,424   | 9,458   | 9,462   | 9,487   | 9,492   |     |     |     |     |     |     |      |     |     | 8,538   | 8,801   | 9,458   | 9,492   |
| OR    | 1,287   | 1,287   | 1,265   | 1,272   | 1,198   | 1,225   | 1,237   | 1,242   | 1,237   | 1,236   | 1,236   | 1,239   | 1,239   | 1,242   | 1,249   |     |     |     |     |     |     |      |     |     | 1,234   | 1,291   | 1,239   | 1,249   |
| PA    | 13,242  | 13,234  | 13,256  | 13,296  | 13,360  | 12,923  | 13,203  | 13,339  | 13,389  | 13,534  | 13,563  | 13,703  | 13,878  | 14,010  | 14,106  |     |     |     |     |     |     |      |     |     | 12,343  | 13,183  | 13,703  | 14,106  |
| РН    | 40,766  | 40,897  | 40,991  | 41,621  | 42,238  | 42,533  | 42,755  | 42,945  | 43,017  | 42,661  | 42,660  | 42,490  | 38,758  | 39,644  | 40,122  |     |     |     |     |     |     |      |     |     | 40,005  | 40,587  | 42,490  | 40,122  |
| PO    | 858     | 857     | 857     | 852     | 851     | 755     | 798     | 818     | 825     | 832     | 833     | 832     | 838     | 839     | 839     |     |     |     |     |     |     |      |     |     | 816     | 855     | 832     | 839     |
| RA    | 24,362  | 24,406  | 24,522  | 24,986  | 25,275  | 25,411  | 25,534  | 25,548  | 25,523  | 25,298  | 22,865  | 23,541  | 23,816  | 23,884  | 24,182  |     |     |     |     |     |     |      |     |     | 22,164  | 24,278  | 23,541  | 24,182  |
| SL    | 11,497  | 11,513  | 11,538  | 11,550  | 11,631  | 10,842  | 11,101  | 11,191  | 11,225  | 11,298  | 11,311  | 11,375  | 11,426  | 11,445  | 11,468  |     |     |     |     |     |     |      |     |     | 10,725  | 11,472  | 11,375  | 11,468  |
| Total | 177,939 | 178,311 | 178,760 | 180,441 | 182,005 | 180,945 | 182,365 | 180,578 | 179,481 | 180,000 | 177,680 | 178,715 | 175,620 | 176,548 | 177,172 |     |     |     |     |     |     |      |     |     | 169,369 | 177,230 | 178,715 | 177,172 |

NOTE: Information captured last day of each calendar month

#### Health Professions Council

HPC Number of Registrants by Profession April 2007 - March 2009

Registrants