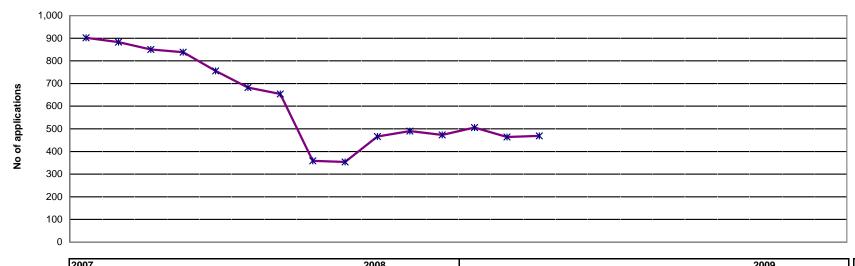

#### Status of international applications by month April 2007 - March 2009

International Registration

|                    | 2007 |     |     |     |     |     |     |     |     | 2008 |     |     |     |     |     |     |     |     |     |     |     | 2009 |     |     | 2005/6 | 2006/7 | 2007/8 | 2008/9 |
|--------------------|------|-----|-----|-----|-----|-----|-----|-----|-----|------|-----|-----|-----|-----|-----|-----|-----|-----|-----|-----|-----|------|-----|-----|--------|--------|--------|--------|
|                    | Apr  | May | Jun | Jul | Aug | Sep | Oct | Nov | Dec | Jan  | Feb | Mar | Apr | May | Jun | Jul | Aug | Sep | Oct | Nov | Dec | Jan  | Feb | Mar | FYE    | FYE    | FYE    | YTD    |
| Minimium Info      | 0    | 11  | 2   | 0   | 2   | 0   | 4   | 0   | 5   | 0    | 26  | 26  | 29  | 36  | 35  |     |     |     |     |     |     |      |     |     | 1,588  | 353    | 6      | 33     |
| At assessment      | 660  | 684 | 617 | 622 | 588 | 543 | 540 | 220 | 201 | 282  | 276 | 268 | 356 | 306 | 306 |     |     |     |     |     |     |      |     |     | 909    | 816    | 458    | 323    |
| Pending Reg<br>Fee | 242  | 188 | 231 | 216 | 166 | 139 | 110 | 139 | 148 | 184  | 188 | 179 | 121 | 122 | 128 |     |     |     |     |     |     |      |     |     | 411    | 329    | 178    | 124    |
| Total              | 902  | 883 | 850 | 838 | 756 | 682 | 654 | 359 | 354 | 466  | 490 | 473 | 506 | 464 | 469 |     |     |     |     |     |     |      |     |     | 2,908  | 1,498  | 642    | 480    |
|                    |      |     |     |     |     |     |     |     |     |      |     |     |     |     |     |     |     |     |     |     |     |      |     |     |        | AVE    | RAGE   |        |

NOTE: Information covers international applications status progress only

**Health Professions Council** 

Represents the current workload within the International Department as at the end of the month