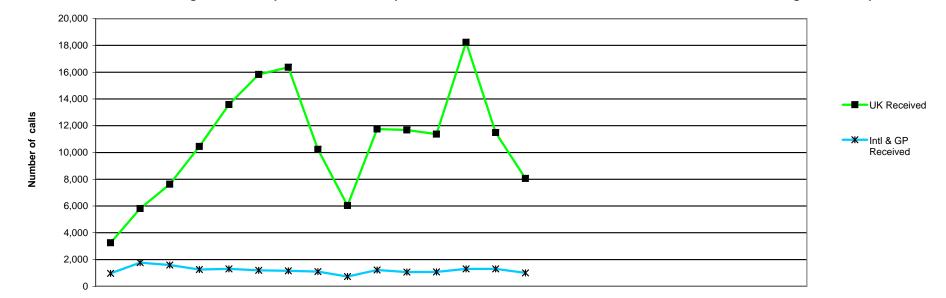

#### Health Professions Council

Registration Telephone Information April 2007 - March 2008

**UK & International Registration Department** 

|                       | 2007  |       |       |        |        |        |        |        |       | 2008   |        |        | I      |        |       |     |     |     |     |     |     | 2009 |     |     | 2005/6 | 2006/7 | 2007/8  | 2008/9 |
|-----------------------|-------|-------|-------|--------|--------|--------|--------|--------|-------|--------|--------|--------|--------|--------|-------|-----|-----|-----|-----|-----|-----|------|-----|-----|--------|--------|---------|--------|
|                       | Apr   | Мау   | Jun   | Jul    | Aug    | Sep    | Oct    | Nov    | Dec   | Jan    | Feb    | Mar    | Apr    | May    | Jun   | Jul | Aug | Sep | Oct | Nov | Dec | Jan  | Feb | Mar | FYE    | FYE    | FYE     | YTD    |
| Intl & GP             |       |       |       |        |        |        |        |        |       |        |        |        |        |        |       |     |     |     |     |     |     |      |     |     |        |        |         |        |
| Intl & GP Received    | 968   | 1,764 | 1,590 | 1,259  | 1,303  | 1,195  | 1,162  | 1,094  | 730   | 1,222  | 1,063  | 1,078  | 1,306  | 1,298  | 999   |     |     |     |     |     |     |      |     |     | 40,070 | 19,612 | 14,428  | 3,603  |
| Answered              | 943   | 1,675 | 1,504 | 1,188  | 1,150  | 1,038  | 1,108  | 1,036  | 668   | 1,157  | 990    | 931    | 1,068  | 1,046  | 948   |     |     |     |     |     |     |      |     |     | 33,467 | 17,896 | 13,388  | 3,062  |
| Calls answered (%)    | 97    | 95    | 95    | 94     | 89     | 87     | 95     | 95     | 92    | 95     | 93     | 86     | 82     | 81     | 95    |     |     |     |     |     |     |      |     |     | 84     | 92     | 93      | 86     |
| Adandoned             | 25    | 89    | 86    | 71     | 153    | 157    | 54     | 58     | 62    | 65     | 73     | 147    | 238    | 252    | 51    |     |     |     |     |     |     |      |     |     | 6,627  | 1,716  | 1,040   | 541    |
| Avg answer time (sec) | 11    | 10    | 8     | 11     | 14     | 14     | 12     | 9      | 9     | 12     | 16     | 24     | 15     | 46     | 33    |     |     |     |     |     |     |      |     |     | 25     | 14     | 13      | 31     |
| Avg talk time (min)   | 3.10  | 2.58  | 2.43  | 2.49   | 2.44   | 2.53   | 2.40   | 2.57   | 3.29  | 3.28   | 3.14   | 3.20   | 3.22   | 3.26   | 3.25  |     |     |     |     |     |     |      |     |     | 2.32   | 2.64   | 2.79    | 3.24   |
| ик                    |       |       |       |        |        |        |        |        |       |        |        |        |        |        |       |     |     |     |     |     |     |      |     |     |        |        |         |        |
| UK Received           | 3,248 | 5,808 | 7,622 | 10,448 | 13,576 | 15,827 | 16,371 | 10,232 | 6,041 | 11,752 | 11,675 | 11,367 | 18,235 | 11,490 | 8,058 |     |     |     |     |     |     |      |     |     | 70,233 | 72,488 | 123,967 | 37,783 |
| Answered              | 3,207 | 5,598 | 7,360 | 9,105  | 9,924  | 8,640  | 10,429 | 8,460  | 4,626 | 7,849  | 9,549  | 7,176  | 8,322  | 9,297  | 7,765 |     |     |     |     |     |     |      |     |     | 50,518 | 67,493 | 91,923  | 25,384 |
| Calls answered (%)    | 99    | 96    | 97    | 87     | 73     | 55     | 64     | 83     | 77    | 67     | 82     | 63     | 46     | 81     | 96    |     |     |     |     |     |     |      |     |     | 70     | 93     | 79      | 74     |
| Adandoned             | 41    | 210   | 262   | 1,343  | 3,652  | 7,187  | 5,942  | 1,772  | 1,415 | 3,893  | 2,126  | 4,191  | 9,913  | 2,193  | 293   |     |     |     |     |     |     |      |     |     | 10,719 | 6,335  | 32,034  | 12,399 |
| Avg answer time (sec) | 20    | 30    | 21    | 29     | 103    | 161    | 267    | 74     | 75    | 71     | 95     | 272    | 520    | 179    | 52    |     |     |     |     |     |     |      |     |     | 64     | 45     | 102     | 250    |
| Avg talk time (min)   | 2.02  | 2.08  | 2.27  | 2.19   | 2.35   | 3.00   | 3.06   | 2.43   | 3.12  | 3.05   | 3.00   | 3.19   | 3.28   | 3.16   | 2.47  |     |     |     |     |     |     |      |     |     | 1.78   | 2.16   | 2.65    | 2.97   |