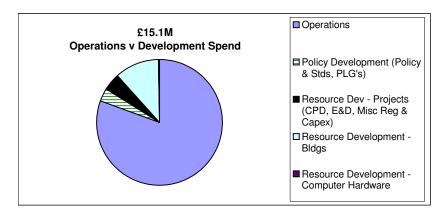

For further insight into the Operating Budget (applicable to both Options), we have published a number of pie chart graphs – refer Appendix Three.

#### 7. Appendices

Appendix One - Operating Budget under Fee Rise Option One Appendix Two - Operating Budget under Fee Rise Option Two Appendix Three - Budget Spending Pie Chart breakdown