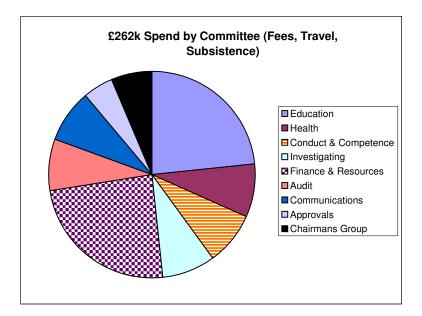

For further insight into the Operating Budget (applicable to both Options), we have published a number of pie chart graphs – refer Appendix Three.

#### 7. Appendices

Appendix One - Operating Budget under Fee Rise Option One Appendix Two - Operating Budget under Fee Rise Option Two Appendix Three - Budget Spending Pie Chart breakdown