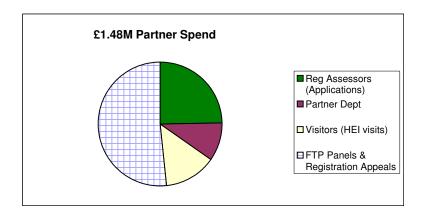

For further insight into the Operating Budget (applicable to both Options), we have published a number of pie chart graphs – refer Appendix Three.

#### 7. Appendices

Appendix One - Operating Budget under Fee Rise Option One Appendix Two - Operating Budget under Fee Rise Option Two Appendix Three - Budget Spending Pie Chart breakdown