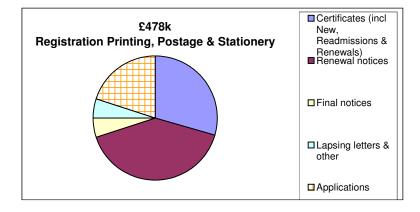

For further insight into the Operating Budget (applicable to both Options), we have published a number of pie chart graphs – refer Appendix Three.

#### 7. Appendices

Appendix One - Operating Budget under Fee Rise Option One Appendix Two - Operating Budget under Fee Rise Option Two Appendix Three - Budget Spending Pie Chart breakdown