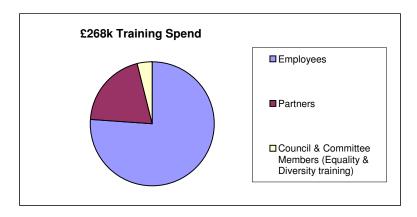

For further insight into the Operating Budget (applicable to both Options), we have published a number of pie chart graphs – refer Appendix Three.

#### 7. Appendices

Appendix One - Operating Budget under Fee Rise Option One Appendix Two - Operating Budget under Fee Rise Option Two Appendix Three - Budget Spending Pie Chart breakdown