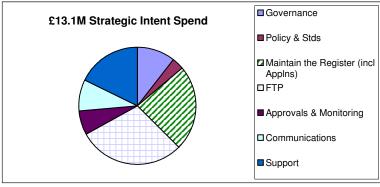

For further insight into the Operating Budget (applicable to both Options), we have published a number of pie chart graphs – refer Appendix Three.

#### 7. Appendices

Appendix One - Operating Budget under Fee Rise Option One Appendix Two - Operating Budget under Fee Rise Option Two Appendix Three - Budget Spending Pie Chart breakdown