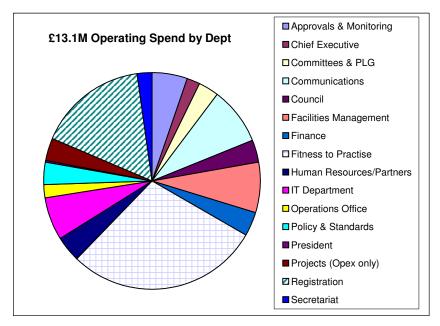

For further insight into the Operating Budget (applicable to both Options), we have published a number of pie chart graphs – refer Appendix Three.

#### 7. Appendices

Appendix One - Operating Budget under Fee Rise Option One Appendix Two - Operating Budget under Fee Rise Option Two Appendix Three - Budget Spending Pie Chart breakdown

#### BUDGET FOR YEAR TO 31 MARCH 2008 DETAILED SUMMARY Option One Fee Rise

| 2007-08 Budget                                                                               |            | 2006-07<br>Budget<br>£ | Variance<br>£ | Variance % | Managem<br>Actual<br>£ | ent accounts yea<br>Budget<br>£ | r to 31 Decembe<br>Variance<br>£ | oer 2006<br>Variance<br>% |  |
|----------------------------------------------------------------------------------------------|------------|------------------------|---------------|------------|------------------------|---------------------------------|----------------------------------|---------------------------|--|
| EXPENDITURE                                                                                  | æ          | r                      | æ             | 70         | r                      | x.                              | x.                               | 70                        |  |
| Departments                                                                                  | _          |                        | _             |            | _                      |                                 |                                  |                           |  |
| Approvals & Monitoring                                                                       | 685,234    | 714,401                | (29,167)      | (4.08)     | 312,547                | 535,801                         | 223,254                          | 41.67                     |  |
| Chief Executive                                                                              | 252,138    | 270,230                | (18,092)      | (6.70)     | 221,274                | 202,674                         | (18,600)                         | (9.18)                    |  |
| Committees & PLG                                                                             | 418,986    | 267,542                | 151,444       | 56.61      | 122,077                | 200,658                         | 78,581                           | 39.16                     |  |
| Communications                                                                               | 1,115,371  | 1,001,530              | 113,841       | 11.37      | 614,427                | 751,151                         | 136,724                          | 18.20                     |  |
| Council                                                                                      | 442,460    | 489,103                | (46,643)      | (9.54)     | 289,978                | 366,828                         | 76,850                           | 20.95                     |  |
| Facilities Manangement                                                                       | 979,925    | 1,069,116              | (89,191)      | (8.34)     | 822,440                | 801,841                         | (20,599)                         | (2.57)                    |  |
| Finance                                                                                      | 483,991    | 426,598                | 57,393        | 13.45      | 381,911                | 319,950                         | (61,961)                         | (19.37)                   |  |
| Fitness to Practise                                                                          | 3,795,142  | 2,587,411              | 1,207,731     | 46.68      | 1,973,678              | 1,849,576                       | (124,102)                        | (6.71)                    |  |
| Human Resources & Partners                                                                   | 513,221    | 397,957                | 115,264       | 28.96      | 338,270                | 298,469                         | (39,801)                         | (13.34)                   |  |
| IT Department                                                                                | 834,382    | 1,051,849              | (217,467)     | (20.67)    | 718,639                | 861,729                         | 143,090                          | 16.60                     |  |
| Operations Office                                                                            | 257,835    | 327,990                | (70,155)      | (21.39)    | 243,781                | 245,992                         | 2,211                            | 0.90                      |  |
| Policy & Standards                                                                           | 436,311    | 302,677                | 133,634       | 44.15      | 124,908                | 227,008                         | 102,100                          | 44.98                     |  |
| President                                                                                    | 52,600     | 49,500                 | 3,100         | 6.26       | 31,368                 | 37,125                          | 5,757                            | 15.51                     |  |
| Projects                                                                                     | 436,248    | 0                      | 436,248       | 0.00       | 159,389                | 20,738                          | (138,651)                        | (668.60)                  |  |
| Registration                                                                                 | 2,140,307  | 1,960,817              | 179,490       | 9.15       | 1,152,467              | 1,470,615                       | 318,148                          | 21.63                     |  |
| Secretariat                                                                                  | 287,464    | 256,700                | 30,764        | 11.98      | 191,280                | 192,527                         | 1,247                            | 0.65                      |  |
| Operating Expenses                                                                           | 13,131,613 | 11,173,421             | 1,958,192     | 17.53      | 7,698,433              | 8,382,682                       | 684,248                          | 8.16                      |  |
| SURPLUS / (DEFICIT) - Excl. Unrealised Gains/(Losses)                                        | 241,107    | (405,211)              | 646,318       | (159.50)   | 208,550                | (182,213)                       | 390,762                          | 214.45                    |  |
| Taxation                                                                                     | 0          | 0.00                   |               |            | 0                      | 0                               | 0                                | 0.00                      |  |
| Investment Income - Excl. Unrealised Gains/(Losses) Investment - Unrealised Gains / (Losses) | 100,000    | 101,709<br>0           | (1,709)       | (1.68)     | 149,080<br>53,462      | 130,768<br>0                    | 18,312<br>53,462                 | 14.00<br>0.00             |  |
| SURPLUS / (DEFICIT)                                                                          | 341,107    | (303,502)              | 644,609       | (212.39)   | 411,092                | (51,445)                        | (462,536)                        | (823.09)                  |  |