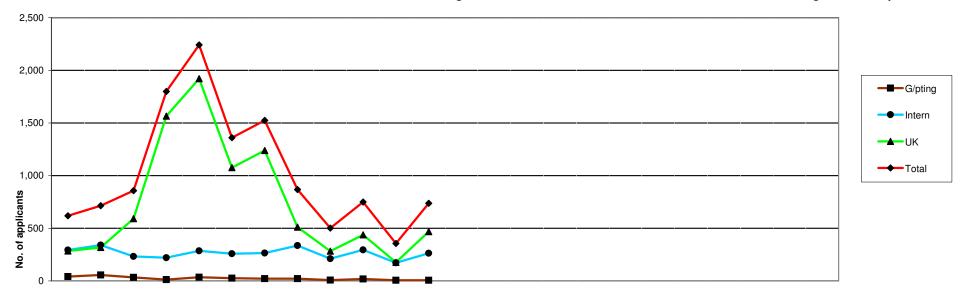

## **UK & International Registration Department**

|                       | 2006  |       |       |       |       |       |       |       |       | 2007  |       |       |     |     |     |     |     |     |     |     |     | 2008 |     |     | 2004/  | 2005/6  | 2006/7 | 2007/8    |
|-----------------------|-------|-------|-------|-------|-------|-------|-------|-------|-------|-------|-------|-------|-----|-----|-----|-----|-----|-----|-----|-----|-----|------|-----|-----|--------|---------|--------|-----------|
|                       | Apr   | May   | Jun   | Jul   | Aug   | Sep   | Oct   | Nov   | Dec   | Jan   | Feb   | Mar   | Apr | May | Jun | Jul | Aug | Sep | Oct | Nov | Dec | Jan  | Feb | Mar | FYE    | FYE     | FYE    | YTD       |
| Intl & GP             |       |       |       |       |       |       |       |       |       |       |       |       |     |     |     |     |     |     |     |     |     |      |     |     |        |         |        |           |
| Intl & GP Received    | 2,244 | 2,201 | 1,789 | 1,804 | 1,830 | 1,663 | 1,714 | 1,687 | 950   | 1,475 | 1,150 | 1,105 |     |     |     |     |     |     |     |     |     |      |     |     | 45,57  | 40,07   | 19,612 | 2 0       |
| Answered              | 1,787 | 1,917 | 1,673 | 1,700 | 1,669 | 1,566 | 1,595 | 1,543 | 894   | 1,390 | 1,103 | 1,059 |     |     |     |     |     |     |     |     |     |      |     |     | 34,50  | 2 33,46 | 17,896 | 3 0       |
| Calls answered (%)    | 80    | 87    | 93    | 94    | 92    | 94    | 93    | 92    | 94    | 94    | 96    | 96    |     |     |     |     |     |     |     |     |     |      |     |     | 7      | 8       | 92     | 2 #DIV/0! |
| Adandoned             | 457   | 284   | 116   | 104   | 161   | 97    | 119   | 144   | 56    | 85    | 47    | 46    |     |     |     |     |     |     |     |     |     |      |     |     | 11,26  | 4 6,62  | 1,716  | ŝ 0       |
| Avg answer time (sec) | 20    | 18    | 15    | 16    | 11    | 17    | 12    | 10    | 8     | 11    | 19    | 15    |     |     |     |     |     |     |     |     |     |      |     |     | 3      | 6 2     | 5 14   | 4 #DIV/0! |
| Avg talk time (min)   | 2.43  | 2.32  | 2.43  | 2.35  | 2.42  | 2.49  | 2.49  | 3.01  | 2.51  | 3.02  | 3.08  | 3.12  |     |     |     |     |     |     |     |     |     |      |     |     | 2.3    | 2.3     | 2.64   | 4 #DIV/0! |
| UK                    |       |       |       |       |       |       |       |       |       |       |       |       |     |     |     |     |     |     |     |     |     |      |     |     |        |         | )      |           |
| UK Received           | 9,464 | 8,995 | 6,787 | 7,683 | 6,441 | 6,280 | 5,856 | 5,663 | 4,082 | 5,033 | 3,489 | 3,715 |     |     |     |     |     |     |     |     |     |      |     |     | 103,27 | 70,23   | 73,488 | 3 0       |
| Answered              | 7,845 | 7,995 | 6,464 | 6,983 | 6,121 | 5,555 | 5,284 | 5,439 | 3,736 | 4,980 | 3,450 | 3,641 |     |     |     |     |     |     |     |     |     |      |     |     | 79,49  | 50,51   | 67,493 | 3 0       |
| Calls answered (%)    | 83    | 84    | 95    | 91    | 95    | 89    | 90    | 98    | 92    | 99    | 99    | 98    |     |     |     |     |     |     |     |     |     |      |     |     | 8      | 2 7     | 93     | 3 #DIV/0! |
| Adandoned             | 1,619 | 1,440 | 323   | 700   | 320   | 725   | 572   | 124   | 346   | 53    | 39    | 74    |     |     |     |     |     |     |     |     |     |      |     |     | 24,19  | 10,71   | 6,335  | ó 0       |
| Avg answer time (sec) | 86    | 96    | 44    | 74    | 54    | 52    | 32    | 22    | 27    | 16    | 18    | 21    |     |     |     |     |     |     |     |     |     |      |     |     | 6      | 7 6     | 45     | 5 #DIV/0! |
| Avg talk time (min)   | 2.25  | 2.46  | 2.24  | 2.12  | 2.16  | 2.22  | 2.02  | 2.04  | 2.21  | 2.07  | 2.08  | 2.05  |     |     |     |     |     |     |     |     |     |      |     |     | 2.1    | 3 1.7   | 2.16   | 6 #DIV/0! |