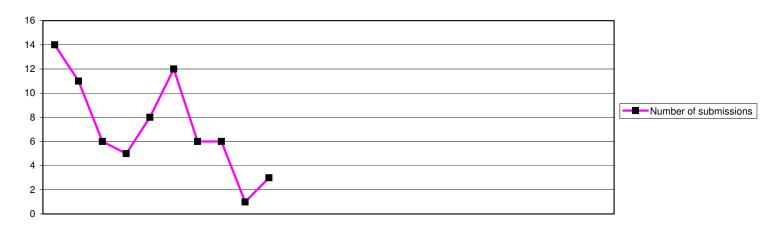

#### Minor and Major Change

In March, the department has received 4 minor/major change submissions. All these submissions are currently being considered by visitors. Recommendations from a number of earlier submissions were made to the Education and Training Panel in March 2007.

## **Approvals & Monitoring Department**

|                                | 2006   |       |      |       |     |     |     |     | 2007 |       |     |         |     |     |         |        |       | 200 | 8     |     | 2004/5 | 2005/6 | 2006/7 | 2007/8 |
|--------------------------------|--------|-------|------|-------|-----|-----|-----|-----|------|-------|-----|---------|-----|-----|---------|--------|-------|-----|-------|-----|--------|--------|--------|--------|
|                                | Apr Ma | y Jur | ı Ju | I Aug | Sep | Oct | Nov | Dec | Jan  | Feb M | lar | Apr May | Jun | Jul | Aug Sep | Oct No | v Dec | Jai | n Feb | Mar | FYE    | FYE    | FYE    | YTD    |
| Minor/major change submissions |        |       |      |       |     |     |     |     |      |       |     |         |     |     |         |        |       |     |       |     |        |        |        |        |
| Number of submissions          | 14 1   | 1 6   | 6    | 5 8   | 12  | 6   | 6   | 1   | 3    |       |     |         |     |     |         |        |       |     |       |     | 0      | 113    | 72     | 0      |