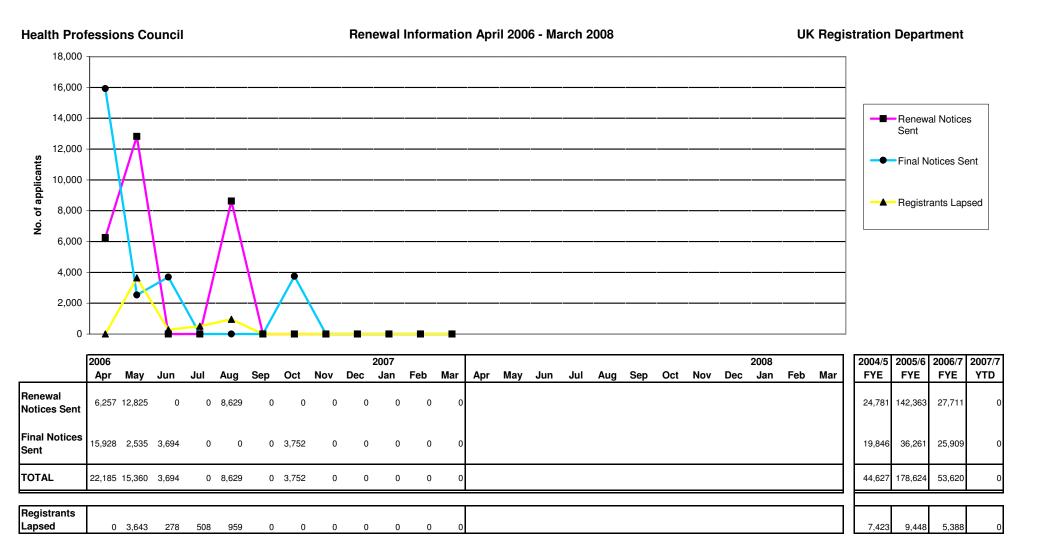

286  | 361 | 898 | 1,868 | 1,349 | 869 | 860 | 454 | 240 | 427  | 314 | 393 |     |     |     |     |     |     |     |     |     |      |     |     |

| 2004/5 | 2005/6 | 2006/7 | 2007/8 |
|--------|--------|--------|--------|
| FYE    | FYE    | FYE    | YTD    |
| 160    | 234    | 184    | 0      |
| 820    | 912    | 690    | 0      |
| 138    | 155    | 145    | 0      |
| 329    | 399    | 341    | 0      |
| 319    | 367    | 331    | 0      |
| 394    | 754    | 668    | 0      |
| 1,468  | 1,544  | 1,327  | 0      |
| 44     | 34     | 41     | 0      |
| 1,026  | 1,247  | 807    | 0      |
| 1,926  | 2,051  | 2,120  | 0      |
| 40     | 46     | 32     | 0      |
| 886    | 1,008  | 1,051  | 0      |
| 572    | 746    | 582    | 0      |
| 8,122  | 9,497  | 8,319  | 0      |



NOTE: 2003/4 FYE information only available from July 2003 to March 2004





| 2006 |     |       |       |       |       |       |     |     | 2007 |     |     |     |     |     |     |     |     |     |     |     | 2008 |     |     |
|------|-----|-------|-------|-------|-------|-------|-----|-----|------|-----|-----|-----|-----|-----|-----|-----|-----|-----|-----|-----|------|-----|-----|
| Apr  | May | Jun   | Jul   | Aug   | Sep   | Oct   | Nov | Dec | Jan  | Feb | Mar | Apr | May | Jun | Jul | Aug | Sep | Oct | Nov | Dec | Jan  | Feb | Mar |
| 50   | 1   | 2     | 0     | 3     | 3     | 10    | 0   | 1   | 0    | 0   | 0   |     |     |     |     |     |     |     |     |     |      |     |     |
| 280  | 385 | 334   | 361   | 328   | 271   | 266   | 263 | 139 | 308  | 279 | 235