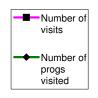

| New programme (pre-<br>registration) |
|--------------------------------------|
| New programme (post-registration)    |
| ─ <del>※</del> New profession        |
| Result of a major change             |
| Result of annual monitoring          |
| Other                                |
|                                      |

|                                   | 200 | 6   |       |     |     |     |     |     |     | 20  | 07  |     |     |     |     |     |     |     |     |     |     | 2008 |     |     |
|-----------------------------------|-----|-----|-------|-----|-----|-----|-----|-----|-----|-----|-----|-----|-----|-----|-----|-----|-----|-----|-----|-----|-----|------|-----|-----|
|                                   | Apr | May | / Jun | Jul | Aug | Sep | Oct | Nov | Dec | Jan | Feb | Mar | Apr | May | Jun | Jul | Aug | Sep | Oct | Nov | Dec | Jan  | Feb | Mar |
| Reason for visit                  |     |     |       |     |     |     |     |     |     |     |     |     |     |     |     |     |     |     |     |     |     |      |     |     |
| New programme (pre-registration)  |     |     |       |     |     | 0   | 2   | 1   | 2   | 2   | 4   | 5   |     |     |     |     |     |     |     |     |     |      |     |     |
| New programme (post-registration) |     |     |       |     |     | 0   | 0   | 1   | 4   | 4   | 4   | 7   |     |     |     |     |     |     |     |     |     |      |     |     |
| New profession                    |     |     |       |     |     | 1   | 2   | 1   | 0   | 0   | 0   | 0   |     |     |     |     |     |     |     |     |     |      |     |     |
| Result of a major change          |     |     |       |     |     | 1   | 1   | 1   | 0   | 0   | 6   | 20  |     |     |     |     |     |     |     |     |     |      |     |     |
| Result of annual monitoring       |     |     |       |     |     | 0   | 1   | 1   | 0   | 0   | 0   | 2   |     |     |     |     |     |     |     |     |     |      |     |     |
| Other                             |     |     |       |     |     | 0   | 0   | 0   | 0   | 0   | 0   | 0   |     |     |     |     |     |     |     |     |     |      |     |     |
| Total                             |     |     |       |     |     | 2   | 6   | 5   | 6   | 6   | 14  | 34  |     |     |     |     |     |     |     |     |     |      |     |     |

| 2004/5 | 2005/6 | 2006/7 | 2007/8 |
|--------|--------|--------|--------|
| FYE    | FYE    | FYE    | YTD    |
|        |        |        |        |
|        |        | 16     | 0      |
| 0      | 5      | 20     | 0      |