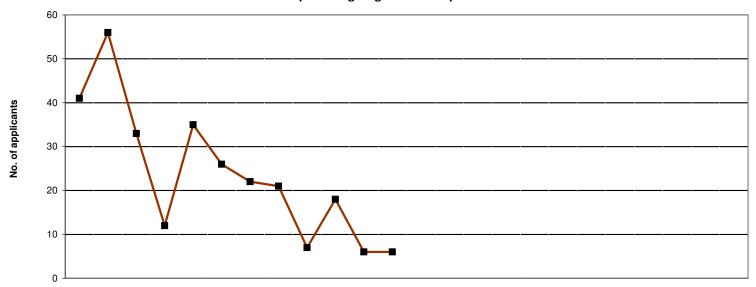

## New International Applications Received April 2006 - March 2208

## **International Registration Department**

|                   | 2006 |     |     |     |     |     |     |     |     | 2007 |     |     |     |     |     |     |     |     |     |     |     | 2008 |     |     | 2004/5 | 2005/6 | 2006/7 | 2007/8 |
|-------------------|------|-----|-----|-----|-----|-----|-----|-----|-----|------|-----|-----|-----|-----|-----|-----|-----|-----|-----|-----|-----|------|-----|-----|--------|--------|--------|--------|
| -                 | Apr  | May | Jun | Jul | Aug | Sep | Oct | Nov | Dec | Jan  | Feb | Mar | Apr | May | Jun | Jul | Aug | Sep | Oct | Nov | Dec | Jan  | Feb | Mar | FYE    | FYE    | FYE    | YTD    |
| Arts Therapists   | 1    | 1   | 0   | 2   | 3   | 2   | 1   | 1   | 1   | 1    | 0   | 2   |     |     |     |     |     |     |     |     |     |      |     |     | 15     | 14     | 15     | 0      |
| Bio. Scientists   | 43   | 52  | 44  | 53  | 51  | 42  | 42  | 39  | 32  | 39   | 37  | 22  |     |     |     |     |     |     |     |     |     |      |     |     | 710    | 756    | 496    | 0      |
| CI Scientists     | 8    | 8   | 8   | 9   | 4   | 6   | 4   | 4   | 2   | 2    | 1   | 6   |     |     |     |     |     |     |     |     |     |      |     |     | 70     | 65     | 62     | 0      |
| Chirops/ Pods     | 6    | 4   | 3   | 4   | 3   | 5   | 7   | 1   | 2   | 2    | 5   | 9   |     |     |     |     |     |     |     |     |     |      |     |     | 89     | 40     | 51     | 0      |
| Dietitians        | 19   | 19  | 13  | 7   | 12  | 13  | 9   | 12  | 10  | 17   | 10  | 8   |     |     |     |     |     |     |     |     |     |      |     |     | 238    | 192    | 149    | 0      |
| OTs               | 38   | 48  | 50  | 51  | 51  | 32  | 39  | 31  | 28  | 41   | 30  | 25  |     |     |     |     |     |     |     |     |     |      |     |     | 8      | 29     | 25     | 0      |
| ODPs              | 0    | 3   | 2   | 2   | 3   | 2   | 3   | 0   | 4   | 5    | 0   | 1   |     |     |     |     |     |     |     |     |     |      |     |     | 775    | 774    | 464    | 0      |
| Orthoptists       | 0    | 0   | 0   | 1   | 0   | 0   | 0   | 0   | 2   | 2    | 1   | 1   |     |     |     |     |     |     |     |     |     |      |     |     | 2      | 5      | 7      | 0      |
| Paramedics        | 4    | 4   | 1   | 2   | 4   | 3   | 2   | 0   | 5   | 6    | 6   | 2   |     |     |     |     |     |     |     |     |     |      |     |     | 29     | 17     | 39     | 0      |
| Physiotherapists  | 78   | 124 | 123 | 105 | 112 | 79  | 65  | 95  | 69  | 92   | 101 | 88  |     |     |     |     |     |     |     |     |     |      |     |     | 2,069  | 1,665  | 1,131  | 0      |
| Prosth/Orthotists | 0    | 0   | 0   | 1   | 2   | 1   | 1   | 1   | 1   | 1    | 0   | 1   |     |     |     |     |     |     |     |     |     |      |     |     | 11     | 10     | 9      | 0      |
| Radiographers     | 73   | 98  | 77  | 123 | 68  | 73  | 83  | 63  | 40  | 66   | 78  | 61  |     |     |     |     |     |     |     |     |     |      |     |     | 962    | 810    | 903    | 0      |
| SLTs              | 10   | 24  | 13  | 1   | 15  | 13  | 10  | 16  | 13  | 19   | 10  | 9   |     |     |     |     |     |     |     |     |     |      |     |     | 257    | 249    | 153    | 0      |
| TOTAL             | 280  | 385 | 334 | 361 | 328 | 271 | 266 | 263 | 209 | 293  | 279 | 235 |     |     |     |     |     |     |     |     |     |      |     | -   | 5,235  | 4,626  | 3,504  | 0      |