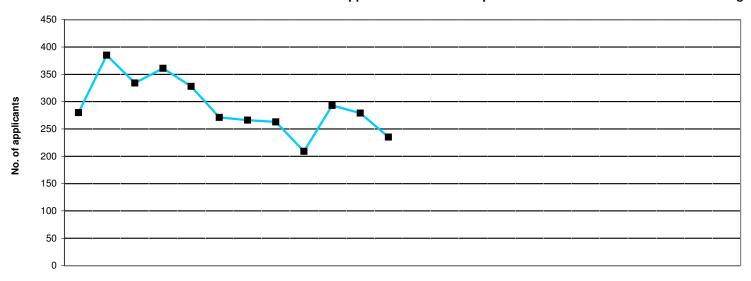

## International Registrations April 2006 - March 2008

## **International Registration Department**

|                   | 2006 |     |     |     |     |     |     |     |     | 2007 |     |     |     |     |     |     |     |     |     |     |     | 2008 |     |     |
|-------------------|------|-----|-----|-----|-----|-----|-----|-----|-----|------|-----|-----|-----|-----|-----|-----|-----|-----|-----|-----|-----|------|-----|-----|
|                   | Apr  | May | Jun | Jul | Aug | Sep | Oct | Nov | Dec | Jan  | Feb | Mar | Apr | May | Jun | Jul | Aug | Sep | Oct | Nov | Dec | Jan  | Feb | Mar |
| Arts Therapists   | 0    | 1   | 1   | 0   | 2   | 0   | 0   | 1   | 1   | 0    | 0   | 0   |     |     |     |     |     |     |     |     |     |      |     |     |
| Bio. Scientists   | 48   | 46  | 36  | 27  | 48  | 33  | 37  | 35  | 45  | 30   | 22  | 32  |     |     |     |     |     |     |     |     |     |      |     |     |
| CI Scientists     | 0    | 4   | 6   | 1   | 5   | 3   | 2   | 6   | 1   | 3    | 3   | 1   |     |     |     |     |     |     |     |     |     |      |     |     |
| Chirops/ Pods     | 4    | 3   | 2   | 1   | 6   | 3   | 0   | 6   | 1   | 8    | 0   | 3   |     |     |     |     |     |     |     |     |     |      |     |     |
| Dietitians        | 7    | 9   | 7   | 21  | 15  | 8   | 7   | 13  | 13  | 18   | 8   | 12  |     |     |     |     |     |     |     |     |     |      |     |     |
| OTs               | 73   | 49  | 35  | 26  | 41  | 50  | 23  | 73  | 26  | 41   | 34  | 38  |     |     |     |     |     |     |     |     |     |      |     |     |
| ODPs              | 0    | 0   | 1   | 1   | 1   | 0   | 2   | 0   | 2   | 0    | 0   | 0   |     |     |     |     |     |     |     |     |     |      |     |     |
| Orthoptists       | 0    | 1   | 0   | 0   | 0   | 0   | 0   | 1   | 0   | 0    | 1   | 0   |     |     |     |     |     |     |     |     |     |      |     |     |
| Paramedics        | 0    | 2   | 0   | 0   | 2   | 2   | 0   | 3   | 2   | 2    | 2   | 1   |     |     |     |     |     |     |     |     |     |      |     |     |
| Physiotherapists  | 75   | 151 | 75  | 82  | 91  | 77  | 95  | 80  | 56  | 73   | 68  | 62  |     |     |     |     |     |     |     |     |     |      |     |     |
| Prosth/Orthotists | 1    | 1   | 0   | 1   | 0   | 0   | 1   | 0   | 0   | 0    | 0   | 0   |     |     |     |     |     |     |     |     |     |      |     |     |
| Radiographers     | 65   | 67  | 54  | 49  | 63  | 71  | 77  | 99  | 54  | 96   | 23  | 102 |     |     |     |     |     |     |     |     |     |      |     |     |
| SLTs              | 20   | 7   | 16  | 12  | 11  | 11  | 20  | 19  | 10  | 24   | 11  | 12  |     |     |     |     |     |     |     |     |     |      |     |     |
| TOTAL             | 293  | 341 | 233 | 221 | 285 | 258 | 264 | 336 | 211 | 295  | 172 | 263 |     |     |     |     |     |     |     |     |     |      |     |     |

| 2004/5 | 2005/6 | 2006/7 | 2007/8 |
|--------|--------|--------|--------|
| FYE    | FYE    | FYE    | YTD    |
| 9      | 3      | 6      | 0      |
| 363    | 417    | 439    | 0      |
| 20     | 26     | 35     | 0      |
| 39     | 25     | 37     | 0      |
| 164    | 93     | 138    | 0      |
| 668    | 615    | 509    | 0      |
| 1      | 6      | 7      | 0      |
| 1      | 3      | 3      | 0      |
| 19     | 6      | 16     | 0      |
| 1,339  | 1,193  | 985    | 0      |
| 4      | 6      | 4      | 0      |
| 681    | 496    | 820    | 0      |
| 204    | 218    | 173    | 0      |
| 3,512  | 3,107  | 3,172  | 0      |