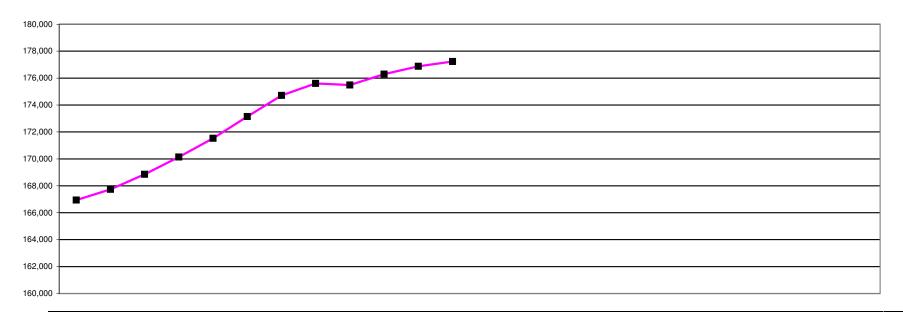

## Registrants

|       | 2006    |         |         |         |         |         |         |         |         | 2007    |         |         |     |     |     |     |     |     |     |     |     | 2008 |     |     | 2004/5  | 2005/6  | 2006/7  | 2007/8 |
|-------|---------|---------|---------|---------|---------|---------|---------|---------|---------|---------|---------|---------|-----|-----|-----|-----|-----|-----|-----|-----|-----|------|-----|-----|---------|---------|---------|--------|
|       | Apr     | May     | Jun     | Jul     | Aug     | Sep     | Oct     | Nov     | Dec     | Jan     | Feb     | Mar     | Apr | May | Jun | Jul | Aug | Sep | Oct | Nov | Dec | Jan  | Feb | Mar | FYE     | FYE     | FYE     | YTD    |
| AS    | 2,334   | 2,336   | 2,120   | 2,139   | 2,185   | 2,205   | 2,255   | 2,269   | 2,282   | 2,302   | 2,323   | 2,332   |     |     |     |     |     |     |     |     |     |      |     |     | 1,992   | 2,309   | 2,332   |        |
| BS    | 21,516  | 21,582  | 21,733  | 21,775  | 21,930  | 22,029  | 22,119  | 22,211  | 22,293  | 22,392  | 22,470  | 22,510  |     |     |     |     |     |     |     |     |     |      |     |     | 21,158  | 21,322  | 22,510  | i      |
| СН    | 12,830  | 12,824  | 12,851  | 12,894  | 12,201  | 12,407  | 12,564  | 12,612  | 12,633  | 12,645  | 12,653  | 12,657  |     |     |     |     |     |     |     |     |     |      |     |     | 10,741  | 12,799  | 12,657  | i      |
| cs    | 4,031   | 4,052   | 4,088   | 4,090   | 4,121   | 4,141   | 4,159   | 4,182   | 4,193   | 4,209   | 4,227   | 4,241   |     |     |     |     |     |     |     |     |     |      |     |     | 3,719   | 3,999   | 4,241   | i      |
| DT    | 6,234   | 6,225   | 5,808   | 5,938   | 6,050   | 6,091   | 6,144   | 6,173   | 6,194   | 6,224   | 6,246   | 6,267   |     |     |     |     |     |     |     |     |     |      |     |     | 5,757   | 6,260   | 6,267   | i      |
| от    | 27,004  | 27,056  | 27,265  | 27,432  | 27,855  | 28,119  | 28,344  | 28,509  | 28,576  | 28,637  | 28,701  | 28,756  |     |     |     |     |     |     |     |     |     |      |     |     | 26,376  | 26,855  | 28,756  | i      |
| ODP   | 8,580   | 8,611   | 8,662   | 8,673   | 8,611   | 8,831   | 9,038   | 9,079   | 8,506   | 8,702   | 8,771   | 8,801   |     |     |     |     |     |     |     |     |     |      |     |     | 7,670   | 8,538   | 8,801   | i      |
| OR    | 1,236   | 1,238   | 1,249   | 1,259   | 1,274   | 1,282   | 1,285   | 1,287   | 1,286   | 1,289   | 1,291   | 1,291   |     |     |     |     |     |     |     |     |     |      |     |     | 1,277   | 1,234   | 1,291   | i      |
| PA    | 12,445  | 12,496  | 12,578  | 12,617  | 12,724  | 12,804  | 12,870  | 12,948  | 13,011  | 13,104  | 13,146  | 13,183  |     |     |     |     |     |     |     |     |     |      |     |     | 11,316  | 12,343  | 13,183  | i      |
| PH    | 36,743  | 37,221  | 37,947  | 38,398  | 39,161  | 39,558  | 39,902  | 40,107  | 40,196  | 40,352  | 40,514  | 40,587  |     |     |     |     |     |     |     |     |     |      |     |     | 36,978  | 40,005  | 40,587  | i      |
| PO    | 824     | 825     | 825     | 823     | 823     | 825     | 842     | 850     | 852     | 853     | 852     | 855     |     |     |     |     |     |     |     |     |     |      |     |     | 821     | 816     | 855     | i      |
| RA    | 22,399  | 22,490  | 22,886  | 23,207  | 23,537  | 23,709  | 23,893  | 24,019  | 24,077  | 24,164  | 24,226  | 24,278  |     |     |     |     |     |     |     |     |     |      |     |     | 22,360  | 22,164  | 24,278  |        |
| SL    | 10,768  | 10,781  | 10,846  | 10,889  | 11,052  | 11,137  | 11,294  | 11,363  | 11,380  | 11,422  | 11,455  | 11,472  |     |     |     |     |     |     |     |     |     |      |     |     | 10,348  | 10,725  | 11,472  |        |
| Total | 166,944 | 167,737 | 168,858 | 170,134 | 171,524 | 173,138 | 174,709 | 175,609 | 175,479 | 176,295 | 176,875 | 177,230 |     |     |     |     |     |     |     |     |     |      |     |     | 160,513 | 169,369 | 177,230 | 0      |