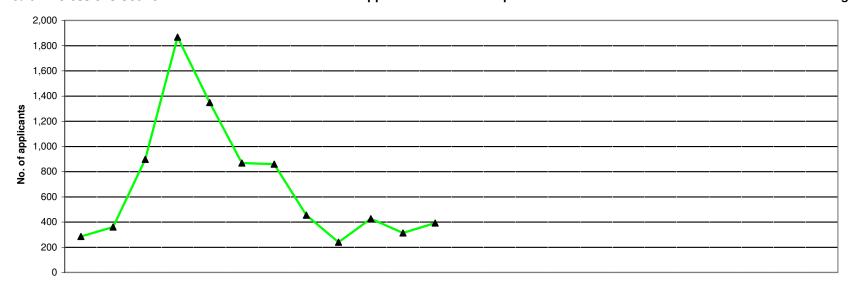

NOTE: Information covers UK applications only 2003/4 FYE information only available from January 2004 to March 2004

|            | 2006 |     |     |       |       |     |     |     |     | 2007 |     |     |     |     |     |     |     |     |     |     |     | 2008 |     |     |
|------------|------|-----|-----|-------|-------|-----|-----|-----|-----|------|-----|-----|-----|-----|-----|-----|-----|-----|-----|-----|-----|------|-----|-----|
|            | Apr  | May | Jun | Jul   | Aug   | Sep | Oct | Nov | Dec | Jan  | Feb | Mar | Apr | May | Jun | Jul | Aug | Sep | Oct | Nov | Dec | Jan  | Feb | Mar |
| Arts Ths   | 18   | 17  | 13  | 15    | 24    | 9   | 25  | 11  | 9   | 13   | 14  | 16  |     |     |     |     |     |     |     |     |     |      |     |     |
| Bio. Scs   | 56   | 60  | 45  | 82    | 60    | 47  | 70  | 65  | 36  | 75   | 56  | 38  |     |     |     |     |     |     |     |     |     |      |     |     |
| CI Scs     | 14   | 9   | 14  | 15    | 15    | 6   | 9   | 14  | 4   | 13   | 13  | 19  |     |     |     |     |     |     |     |     |     |      |     |     |
| Ch/ Pods   | 1    | 4   | 60  | 116   | 64    | 34  | 30  | 6   | 9   | 11   | 4   | 2   |     |     |     |     |     |     |     |     |     |      |     |     |
| Dietitians | 20   | 16  | 60  | 106   | 28    | 20  | 26  | 11  | 4   | 6    | 10  | 24  |     |     |     |     |     |     |     |     |     |      |     |     |
| ODPs       | 17   | 27  | 28  | 35    | 97    | 166 | 103 | 26  | 36  | 31   | 37  | 65  |     |     |     |     |     |     |     |     |     |      |     |     |
| OTs        | 25   | 53  | 105 | 320   | 299   | 179 | 171 | 82  | 11  | 52   | 17  | 13  |     |     |     |     |     |     |     |     |     |      |     |     |
| Orths      | 1    | 1   | 6   | 14    | 9     | 3   | 2   | 2   | 0   | 3    | 0   | 0   |     |     |     |     |     |     |     |     |     |      |     |     |
| Paras      | 53   | 80  | 54  | 86    | 78    | 65  | 59  | 74  | 56  | 95   | 42  | 65  |     |     |     |     |     |     |     |     |     |      |     |     |
| Physios    | 55   | 50  | 223 | 599   | 392   | 205 | 174 | 97  | 48  | 86   | 89  | 102 |     |     |     |     |     |     |     |     |     |      |     |     |
| Pr/Orths   | 4    | 1   | 1   | 0     | 0     | 0   | 22  | 1   | 2   | 1    | 0   | 0   |     |     |     |     |     |     |     |     |     |      |     |     |
| Rads       | 12   | 27  | 253 | 396   | 153   | 74  | 66  | 23  | 10  | 9    | 9   | 19  |     |     |     |     |     |     |     |     |     |      |     |     |
| SLTs       | 10   | 16  | 36  | 84    | 130   | 61  | 103 | 42  | 15  | 32   | 23  | 30  |     |     |     |     |     |     |     |     |     |      |     |     |
| TOTAL      | 286  | 361 | 898 | 1,868 | 1,349 | 869 | 860 | 454 | 240 | 427  | 314 | 393 |     |     |     |     |     |     |     |     |     |      |     |     |

| 2004/5 | 2005/6 | 2006/7 | 2007/8 |
|--------|--------|--------|--------|
| FYE    | FYE    | FYE    | YTD    |
| 160    | 234    | 184    | 0      |
| 820    | 912    | 690    | 0      |
| 138    | 155    | 145    | 0      |
| 329    | 399    | 341    | 0      |
| 319    | 367    | 331    | 0      |
| 394    | 754    | 668    | 0      |
| 1,468  | 1,544  | 1,327  | 0      |
| 44     | 34     | 41     | 0      |
| 1,026  | 1,247  | 807    | 0      |
| 1,926  | 2,051  | 2,120  | 0      |
| 40     | 46     | 32     | 0      |
| 886    | 1,008  | 1,051  | 0      |
| 572    | 746    | 582    | 0      |
| 8,122  | 9,497  | 8,319  | 0      |