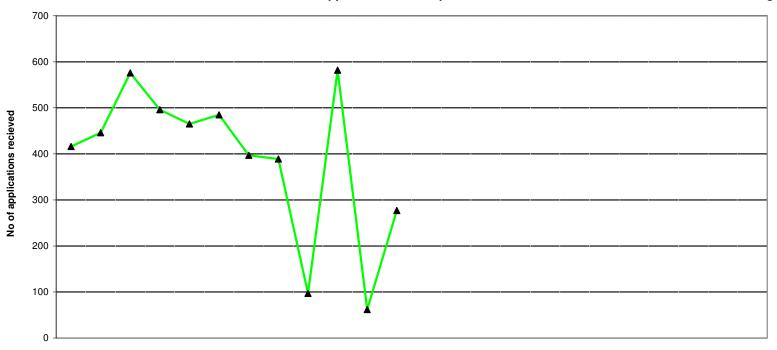

## **UK Registration Department**

|                    | 2006 |     |     |     |     |     |     |     |     | 2007 |     |     |     |     |     |     |     |     |     |     |     | 2008 |     |     |
|--------------------|------|-----|-----|-----|-----|-----|-----|-----|-----|------|-----|-----|-----|-----|-----|-----|-----|-----|-----|-----|-----|------|-----|-----|
|                    | Apr  | May | Jun | Jul | Aug | Sep | Oct | Nov | Dec | Jan  | Feb | Mar | Apr | May | Jun | Jul | Aug | Sep | Oct | Nov | Dec | Jan  | Feb | Mar |
| Minimum Info       | 367  | 385 | 358 | 364 | 338 | 356 | 345 | 341 | 58  | 369  | 41  | 29  |     |     |     |     |     |     |     |     |     |      |     |     |
| Awaiting Pass List | 47   | 57  | 210 | 97  | 110 | 110 | 46  | 48  | 39  | 205  | 21  | 17  |     |     |     |     |     |     |     |     |     |      |     |     |
| Pending Reg. Fee   | 2    | 4   | 8   | 35  | 17  | 19  | 6   | 0   | 0   | 8    | 0   | 231 |     |     |     |     |     |     |     |     |     |      |     |     |
| TOTAL              | 416  | 446 | 576 | 496 | 465 | 485 | 397 | 389 | 97  | 582  | 62  | 277 |     |     |     |     |     |     |     |     |     |      |     |     |

| 2004/5 | 2005/6 | 2006/7 | 2007/8 |
|--------|--------|--------|--------|
| FYE    | FYE    | FYE    | YTD    |
| 2,983  | 5,719  | 3,351  | 0      |
| 166    | 397    | 1,007  | 0      |
| 91     | 26     | 330    | 0      |
| 3,240  | 6,142  | 4,688  | 0      |
| 3,240  | 0,142  | 4,000  | ,      |