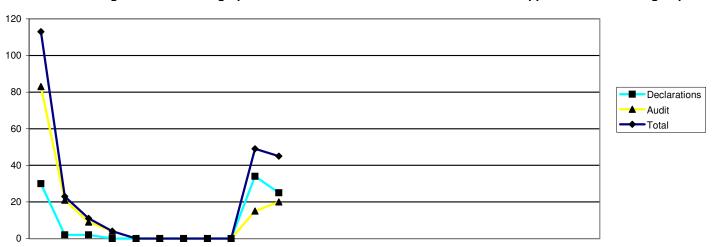

#### **Annual Monitoring**

In March, the department received 8 declaration forms and 27 audit forms. The department is currently following up the work of 11 audit forms from the first annual monitoring assessment day in February 2007 and planning for the next annual monitoring assessment day in April. It is anticipated that 40 audit forms will be considered by visitors on this day.

# **Approvals & Monitoring Department**

|                               | 2006 |     |     |     |       |     |     |     |     | 2007 |     |     |       |         |     |       |     |     |     |     | 2008 |     |     |
|-------------------------------|------|-----|-----|-----|-------|-----|-----|-----|-----|------|-----|-----|-------|---------|-----|-------|-----|-----|-----|-----|------|-----|-----|
|                               | Apr  | May | Jun | Jul | Aug : | Sep | Oct | Nov | Dec | Jan  | Feb | Mar | Apr N | lay Jur | Jul | Aug S | Sep | Oct | Nov | Dec | Jan  | Feb | Mar |
| Annual monitoring submissions |      |     |     |     |       |     |     |     |     |      |     |     |       |         |     |       |     |     |     |     |      |     |     |
| Declarations                  | 30   | 2   | 2   | 0   | 0     | 0   | 0   | 0   | 0   | 34   | 25  |     |       |         |     |       |     |     |     |     |      |     |     |
| Audit                         | 83   | 21  | 9   | 4   | 0     | 0   | 0   | 0   | 0   | 15   | 20  |     |       |         |     |       |     |     |     |     |      |     |     |
| Total                         | 113  | 23  | 11  | 4   | 0     | 0   | 0   | 0   | 0   | 49   | 45  |     |       |         |     |       |     |     |     |     |      |     |     |

| 2004/5 | 2005/6 | 2006/7 | 2007/8 |
|--------|--------|--------|--------|
| FYE    | FYE    | FYE    | YTD    |
|        |        |        |        |
| 0      | 113    | 93     | 0      |
| 0      | 51     | 152    | 0      |
| 0      | 164    | 245    | 0      |