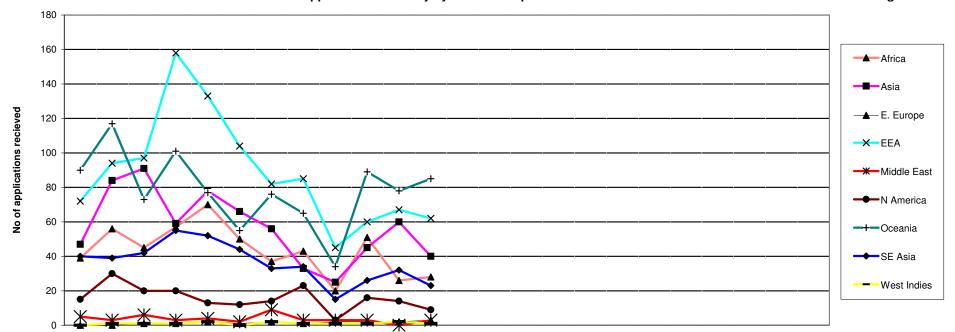

129

23

105

26

17

529

|              | 2006                              |        |          |     |         |          |       |         |         | 2007    |         |       |          |         |         |         |        |       |     |     |     | 2008 |     |     |
|--------------|-----------------------------------|--------|----------|-----|---------|----------|-------|---------|---------|---------|---------|-------|----------|---------|---------|---------|--------|-------|-----|-----|-----|------|-----|-----|
|              | Apr                               | May    | Jun      | Jul | Aug     | Sep      | Oct   | Nov     | Dec     | Jan     | Feb     | Mar   | Apr      | May     | Jun     | Jul     | Aug    | Sep   | Oct | Nov | Dec | Jan  | Feb | Mar |
| Africa       | 39                                | 56     | 45       | 57  | 70      | 50       | 37    | 43      | 20      | 51      | 26      | 28    |          |         |         |         |        |       |     |     |     |      |     |     |
| Asia         | 47                                | 84     | 91       | 59  | 78      | 66       | 56    | 33      | 25      | 45      | 60      | 40    |          |         |         |         |        |       |     |     |     |      |     |     |
| E. Europe    | 0                                 | 0      | 1        | 1   | 2       | 1        | 2     | 1       | 2       | 2       | 2       | 3     |          |         |         |         |        |       |     |     |     |      |     |     |
| EEA          |                                   |        |          |     |         |          |       |         |         |         |         |       |          |         |         |         |        |       |     |     |     |      |     |     |
| Middle East  | ddle East 5 3 6 3 4 2 9 3 3 3 0 3 |        |          |     |         |          |       |         |         |         |         |       |          |         |         |         |        |       |     |     |     |      |     |     |
| N America    | Idle East 5 3 6 3 4 2 9 3 3 3 0 3 |        |          |     |         |          |       |         |         |         |         |       |          |         |         |         |        |       |     |     |     |      |     |     |
| Oceania      | 90                                | 117    | 73       | 101 | 77      | 55       | 76    | 65      | 34      | 89      | 78      | 85    |          |         |         |         |        |       |     |     |     |      |     |     |
| SE Asia      | 40                                | 39     | 42       | 55  | 52      | 44       | 33    | 34      | 15      | 26      | 32      | 23    |          |         |         |         |        |       |     |     |     |      |     |     |
| S. America   | 1                                 | 2      | 1        | 1   | 2       | 0        | 1     | 0       | 1       | 3       | 2       | 1     |          |         |         |         |        |       |     |     |     |      |     |     |
| Unknown      | 1                                 | 1      | 5        | 0   | 8       | 0        | 1     | 2       | 1       | 2       | 4       | 0     |          |         |         |         |        |       |     |     |     |      |     |     |
| West Indies  | 0                                 | 1      | 1        | 1   | 2       | 0        | 2     | 1       | 1       | 1       | 2       | 1     |          |         |         |         |        |       |     |     |     |      |     |     |
| Total        | 310                               | 427    | 382      | 456 | 441     | 334      | 313   | 290     | 150     | 298     | 287     | 255   | _        |         |         |         |        |       |     |     |     |      |     |     |
| EEA does not | include                           | UK app | olicants | · · | All app | lication | types | (UK, In | ternati | onal ar | nd Gran | dpare | nting) a | re incl | uded in | this in | nforma | tion. |     |     |     |      |     |     |