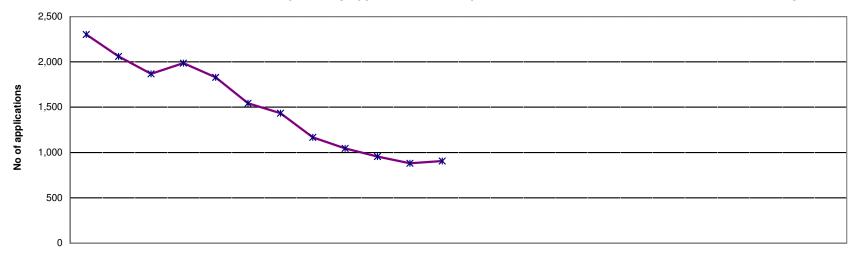

## **International Registration Department**

|                 | 2006  |       |       |       |       |       |       |       |       | 2007 |     |     |     |     |     |     |     |     |     |     |     | 2008 |     |     | 2004/5 | 2005/6 | 2006/7 | 2007/8 |
|-----------------|-------|-------|-------|-------|-------|-------|-------|-------|-------|------|-----|-----|-----|-----|-----|-----|-----|-----|-----|-----|-----|------|-----|-----|--------|--------|--------|--------|
|                 | Apr   | May   | Jun   | Jul   | Aug   | Sep   | Oct   | Nov   | Dec   | Jan  | Feb | Mar | Apr | May | Jun | Jul | Aug | Sep | Oct | Nov | Dec | Jan  | Feb | Mar | FYE    | FYE    | FYE    | YTD    |
| Minimium Info   | 979   | 840   | 669   | 768   | 585   | 304   | 26    | 19    | 23    | 4    | 17  | 0   |     |     |     |     |     |     |     |     |     |      |     |     | 979    | 719    | 0      |        |
| At assessment   | 905   | 879   | 886   | 867   | 947   | 887   | 963   | 782   | 675   | 699  | 632 | 674 |     |     |     |     |     |     |     |     |     |      |     |     | 722    | 1,084  | 674    |        |
| Pending Reg Fee | 419   | 341   | 313   | 351   | 297   | 352   | 445   | 366   | 347   | 253  | 232 | 231 |     |     |     |     |     |     |     |     |     |      |     |     | 364    | 475    | 231    |        |
| Total           | 2,303 | 2,060 | 1,868 | 1,986 | 1,829 | 1,543 | 1,434 | 1,167 | 1,045 | 956  | 881 | 905 |     |     |     |     |     |     |     |     |     |      |     |     | 2,065  | 2,278  | 905    |        |