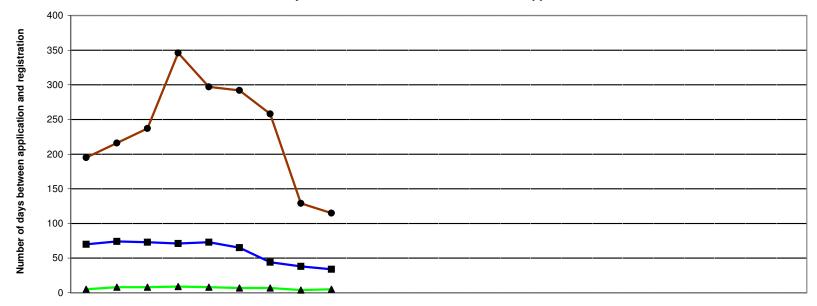

## Days to Initial Assessment Decision from Application 2006-8

## **International & UK Registration Departments**

|               | 2006 |     |     |     |     |     |     |     |     | 2007 |     |     |     |     |     |     |     |     |     |     |     | 2008 |     |     |
|---------------|------|-----|-----|-----|-----|-----|-----|-----|-----|------|-----|-----|-----|-----|-----|-----|-----|-----|-----|-----|-----|------|-----|-----|
|               | Apr  | May | Jun | Jul | Aug | Sep | Oct | Nov | Dec | Jan  | Feb | Mar | Apr | May | Jun | Jul | Aug | Sep | Oct | Nov | Dec | Jan  | Feb | Mar |
| G/parenting   | 195  | 216 | 237 | 346 | 297 | 292 | 258 | 129 | 115 |      |     |     |     |     |     |     |     |     |     |     |     |      |     |     |
| International | 70   | 74  | 73  | 71  | 73  | 65  | 44  | 38  | 34  |      |     |     |     |     |     |     |     |     |     |     |     |      |     |     |
| UK            | 5    | 8   | 8   | 9   | 8   | 7   | 7   | 4   | 5   |      |     |     |     |     |     |     |     |     |     |     |     |      |     |     |

| 2004/6 | 2005/6 | 2006/7 | 2007/8  |
|--------|--------|--------|---------|
| FYE    | FYE    | FYE    | YTD     |
| 42     | 92     | 232    | #DIV/0! |
| 39     | 76     | 60     | #DIV/0! |
| 6      | 7      | 7      | #DIV/0! |
|        | AVEF   | RAGE   |         |

NOTE: For INTL & GP assessments, measured from, the application is entered onto the registration system to initial assessor decision is made. (ACCEPT, REJECT, FV, TOC) For UK applications, measured from application is entered onto the registration system to when the applicant is registered. HPC applications only