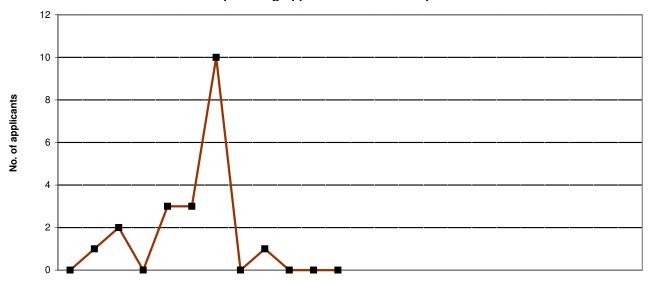

## **Grandparenting Registrations April 2006 - March 2008**

## **International Registration Department**

|                   | 2006 |     |     |     |     |     |     |     |     | 2007 |     |     |     |     |     |     |     |     |     |     |     | 2008 |     |     |
|-------------------|------|-----|-----|-----|-----|-----|-----|-----|-----|------|-----|-----|-----|-----|-----|-----|-----|-----|-----|-----|-----|------|-----|-----|
|                   | Apr  | May | Jun | Jul | Aug | Sep | Oct | Nov | Dec | Jan  | Feb | Mar | Apr | May | Jun | Jul | Aug | Sep | Oct | Nov | Dec | Jan  | Feb | Mar |
| Arts Therapists   | 1    | 1   | 0   | 1   | 1   | 0   | 0   | 0   | 0   | 1    | 0   | 0   |     |     |     |     |     |     |     |     |     |      |     |     |
| Bio. Scientists   | 4    | 3   | 3   | 1   | 1   | 2   | 1   | 1   | 0   | 1    | 1   | 0   |     |     |     |     |     |     |     |     |     |      |     |     |
| CI Scientists     | 10   | 22  | 10  | 2   | 9   | 7   | 6   | 3   | 2   | 4    | 1   | 2   |     |     |     |     |     |     |     |     |     |      |     |     |
| Chirops/ Pods     | 16   | 19  | 15  | 4   | 16  | 12  | 12  | 5   | 1   | 4    | 4   | 3   |     |     |     |     |     |     |     |     |     |      |     |     |
| Dietitians        | 0    | 0   | 0   | 0   | 0   | 0   | 0   | 0   | 0   | 0    | 0   | 0   |     |     |     |     |     |     |     |     |     |      |     |     |
| OTs               | 0    | 0   | 0   | 0   | 0   | 0   | 0   | 0   | 0   | 0    | 0   | 0   |     |     |     |     |     |     |     |     |     |      |     |     |
| ODPs              | 1    | 0   | 0   | 0   | 2   | 1   | 1   | 9   | 1   | 3    | 0   | 0   |     |     |     |     |     |     |     |     |     |      |     |     |
| Orthoptists       | 0    | 0   | 0   | 0   | 0   | 0   | 0   | 0   | 0   | 0    | 0   | 0   |     |     |     |     |     |     |     |     |     |      |     |     |
| Paramedics        | 5    | 4   | 1   | 1   | 3   | 2   | 0   | 2   | 1   | 1    | 0   | 0   |     |     |     |     |     |     |     |     |     |      |     |     |
| Physiotherapists  | 4    | 7   | 4   | 3   | 3   | 2   | 2   | 1   | 2   | 4    | 0   | 1   |     |     |     |     |     |     |     |     |     |      |     |     |
| Prosth/Orthotists | 0    | 0   | 0   | 0   | 0   | 0   | 0   | 0   | 0   | 0    | 0   | 0   |     |     |     |     |     |     |     |     |     |      |     |     |
| Radiographers     | 0    | 0   | 0   | 0   | 0   | 0   | 0   | 0   | 0   | 0    | 0   | 0   |     |     |     |     |     |     |     |     |     |      |     |     |
| SLTs              | 0    | 0   | 0   | 0   | 0   | 0   | 0   | 0   | 0   | 0    | 0   | 0   |     |     |     |     |     |     |     |     |     |      |     |     |
| TOTAL             | 41   | 56  | 33  | 12  | 35  | 26  | 22  | 21  | 7   | 18   | 6   | 6   |     |     |     |     |     |     |     |     |     |      |     |     |

| 2004/5 | 2005/6 | 2006/7 | 2007/8 |
|--------|--------|--------|--------|
| FYE    | FYE    | FYE    | YTD    |
| 13     | 35     | 5      | 0      |
| 106    | 148    | 18     | 0      |
| 165    | 318    | 78     | 0      |
| 1,309  | 1,476  | 111    | 0      |
| 0      | 1      | 0      | 0      |
| 1      | 3      | 0      | 0      |
| 6      | 10     | 18     | 0      |
| 0      | 0      | 0      | 0      |
| 33     | 115    | 20     | 0      |
| 67     | 178    | 33     | 0      |
| 1      | 1      | 0      | 0      |
| 0      | 1      | 0      | 0      |
| 99     | 9      | 0      | 0      |
| 1,800  | 2,295  | 283    | 0      |