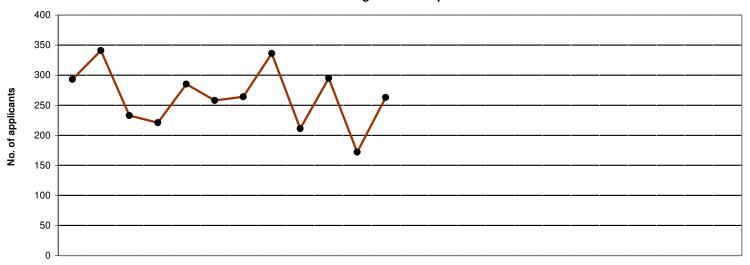

## International Registrations April 2006 - March 2008

## **International Registration Department**

|                   | 2006 |     |     |     |     |     |     |     |     | 2007 |     |     |     |     |     |     |     |     |     |     |     | 2008 |     |     |
|-------------------|------|-----|-----|-----|-----|-----|-----|-----|-----|------|-----|-----|-----|-----|-----|-----|-----|-----|-----|-----|-----|------|-----|-----|
|                   | Apr  | May | Jun | Jul | Aug | Sep | Oct | Nov | Dec | Jan  | Feb | Mar | Apr | May | Jun | Jul | Aug | Sep | Oct | Nov | Dec | Jan  | Feb | Mar |
| Arts Therapists   | 0    | 1   | 1   | 0   | 2   | 0   | 0   | 1   | 1   | 0    | 0   | 0   |     |     |     |     |     |     |     |     |     |      |     |     |
| Bio. Scientists   | 48   | 46  | 36  | 27  | 48  | 33  | 37  | 35  | 45  | 30   | 22  | 32  |     |     |     |     |     |     |     |     |     |      |     |     |
| CI Scientists     | 0    | 4   | 6   | 1   | 5   | 3   | 2   | 6   | 1   | 3    | 3   | 1   |     |     |     |     |     |     |     |     |     |      |     |     |
| Chirops/ Pods     | 4    | 3   | 2   | 1   | 6   | 3   | 0   | 6   | 1   | 8    | 0   | 3   |     |     |     |     |     |     |     |     |     |      |     |     |
| Dietitians        | 7    | 9   | 7   | 21  | 15  | 8   | 7   | 13  | 13  | 18   | 8   | 12  |     |     |     |     |     |     |     |     |     |      |     |     |
| OTs               | 73   | 49  | 35  | 26  | 41  | 50  | 23  | 73  | 26  | 41   | 34  | 38  |     |     |     |     |     |     |     |     |     |      |     |     |
| ODPs              | 0    | 0   | 1   | 1   | 1   | 0   | 2   | 0   | 2   | 0    | 0   | 0   |     |     |     |     |     |     |     |     |     |      |     |     |
| Orthoptists       | 0    | 1   | 0   | 0   | 0   | 0   | 0   | 1   | 0   | 0    | 1   | 0   |     |     |     |     |     |     |     |     |     |      |     |     |
| Paramedics        | 0    | 2   | 0   | 0   | 2   | 2   | 0   | 3   | 2   | 2    | 2   | 1   |     |     |     |     |     |     |     |     |     |      |     |     |
| Physiotherapists  | 75   | 151 | 75  | 82  | 91  | 77  | 95  | 80  | 56  | 73   | 68  | 62  |     |     |     |     |     |     |     |     |     |      |     |     |
| Prosth/Orthotists | 1    | 1   | 0   | 1   | 0   | 0   | 1   | 0   | 0   | 0    | 0   | 0   |     |     |     |     |     |     |     |     |     |      |     |     |
| Radiographers     | 65   | 67  | 54  | 49  | 63  | 71  | 77  | 99  | 54  | 96   | 23  | 102 |     |     |     |     |     |     |     |     |     |      |     |     |
| SLTs              | 20   | 7   | 16  | 12  | 11  | 11  | 20  | 19  | 10  | 24   | 11  | 12  |     |     |     |     |     |     |     |     |     |      |     |     |
| TOTAL             | 293  | 341 | 233 | 221 | 285 | 258 | 264 | 336 | 211 | 295  | 172 | 263 |     |     |     |     |     |     |     |     |     |      |     |     |

| 2004/5 | 2005/6 | 2006/7 | 2007/8 |
|--------|--------|--------|--------|
| FYE    | FYE    | FYE    | YTD    |
| 9      | 3      | 6      | 0      |
| 363    | 417    | 439    | 0      |
| 20     | 26     | 35     | 0      |
| 39     | 25     | 37     | 0      |
| 164    | 93     | 138    | 0      |
| 668    | 615    | 509    | 0      |
| 1      | 6      | 7      | 0      |
| 1      | 3      | 3      | 0      |
| 19     | 6      | 16     | 0      |
| 1,339  | 1,193  | 985    | 0      |
| 4      | 6      | 4      | 0      |
| 681    | 496    | 820    | 0      |
| 204    | 218    | 173    | 0      |
| 3,512  | 3,107  | 3,172  | 0      |