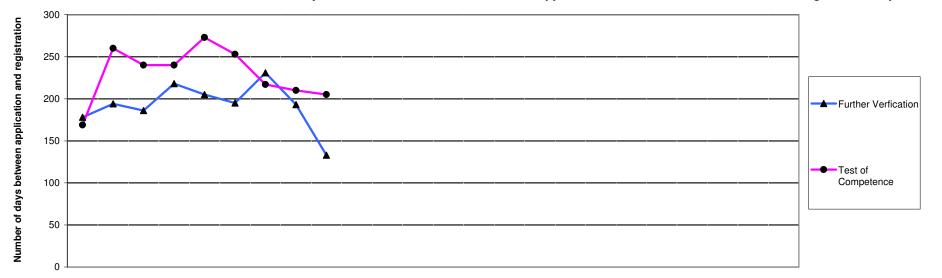

# **Days to Final Assessment Decision from Application**

## International & UK Registration Departments

| જ                        |             | 2006 |     |     |     |     |     |     |     |     | 2007 |     |     |     |     |     |     |     |     |     |     |     | 2008 |     |     |
|--------------------------|-------------|------|-----|-----|-----|-----|-----|-----|-----|-----|------|-----|-----|-----|-----|-----|-----|-----|-----|-----|-----|-----|------|-----|-----|
| ing<br>la                |             | Apr  | May | Jun | Jul | Aug | Sep | Oct | Nov | Dec | Jan  | Feb | Mar | Apr | May | Jun | Jul | Aug | Sep | Oct | Nov | Dec | Jan  | Feb | Mar |
| idparentin<br>ternationa | Further     |      |     |     |     |     |     |     |     |     |      |     |     |     |     |     |     |     |     |     |     |     |      |     |     |
| par                      | Verfication | 178  | 194 | 186 | 218 | 205 | 195 | 231 | 193 | 133 |      |     |     |     |     |     |     |     |     |     |     |     |      |     |     |
|                          | Test of     |      |     |     |     |     |     |     |     |     |      |     |     |     |     |     |     |     |     |     |     |     |      |     |     |
| Grar                     | Competence  | 169  | 260 | 240 | 240 | 273 | 253 | 217 | 210 | 205 |      |     |     |     |     |     |     |     |     |     |     |     |      |     |     |

| 2004/5 | 2005/6 | 2006/7 | 2007/8 |
|--------|--------|--------|--------|
| FYE    | FTE    | FTE    | YTD    |
| 101    | 145    | 193    |        |
| 150    | 158    | 230    |        |
|        | AVE    | RAGE   |        |