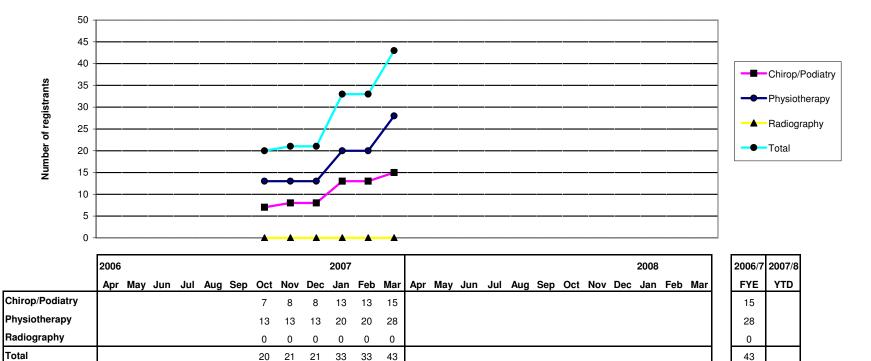

## Number of registrants with supplementary prescribing rights 2006-8

## Programme approvals and visits April 2006 - March 2008

# **Approvals & Monitoring Department**

|                         | 2006      |       |           |     |     |     | 20  | 07  |     |     |       |       |     |     |     |     |     |     | 2008 |     |     |
|-------------------------|-----------|-------|-----------|-----|-----|-----|-----|-----|-----|-----|-------|-------|-----|-----|-----|-----|-----|-----|------|-----|-----|
|                         | Apr May J | un Ju | I Aug Sep | Oct | Nov | Dec | Jan | Feb | Mar | Apr | May J | Jun . | Jul | Aug | Sep | Oct | Nov | Dec | Jan  | Feb | Mar |
| Overview of approvals   |           |       |           |     |     |     |     |     |     |     |       |       |     |     |     |     |     |     |      |     |     |
| Number of visits        |           |       | 2         | 4   | 3   | 6   | 5   | 10  | 7   |     |       |       |     |     |     |     |     |     |      |     |     |
| Number of progs visited |           |       | 2         | 6   | 5   | 6   | 6   | 14  | 35  |     |       |       |     |     |     |     |     |     |      |     |     |

| 2004/5<br>FYE | 2005/6<br>FYE | 2006/7<br>FYE | 2007/8<br>YTD |
|---------------|---------------|---------------|---------------|
|               |               | 37            | 0             |
|               |               | 37            | U             |
| 0             | 5             | 74            | 0             |