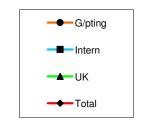

|         | 2006 |     |     |       |       |       |       |     |     | 2007 |     |     |     |     |     |     |     |     |     |     |     | 2008 |     |     | 2004/5 | 2005/6 | 2006/7 | 2007/8 |
|---------|------|-----|-----|-------|-------|-------|-------|-----|-----|------|-----|-----|-----|-----|-----|-----|-----|-----|-----|-----|-----|------|-----|-----|--------|--------|--------|--------|
|         | Apr  | May | Jun | Jul   | Aug   | Sep   | Oct   | Nov | Dec | Jan  | Feb | Mar | Apr | May | Jun | Jul | Aug | Sep | Oct | Nov | Dec | Jan  | Feb | Mar | FYE    | FYE    | FYE    | YTD    |
| G/pting | 41   | 56  | 33  | 12    | 35    | 26    | 22    | 21  | 7   | 18   | 6   | 6   |     |     |     |     |     |     |     |     |     |      |     |     | 1,761  | 2,591  | 283    | 0      |
| Intern  | 293  | 341 | 233 | 221   | 285   | 258   | 264   | 336 | 211 | 295  | 172 | 263 |     |     |     |     |     |     |     |     |     |      |     |     | 3,455  | 3,139  | 3,172  | 0      |
| UK      | 284  | 318 | 591 | 1,566 | 1,921 | 1,076 | 1,238 | 511 | 283 | 437  | 177 | 468 |     |     |     |     |     |     |     |     |     |      |     |     | 15,899 | 9,474  | 8,870  | 0      |
| Total   | 618  | 715 | 857 | 1,799 | 2,241 | 1,360 | 1,524 | 868 | 501 | 750  | 355 | 737 |     |     |     |     |     |     |     |     |     |      |     |     | 21,115 | 15,204 | 12,325 | 0      |