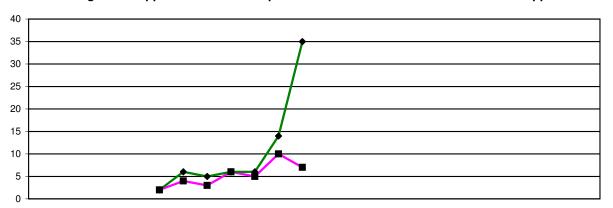

## Programme approvals and visits April 2006 - March 2008

# **Approvals & Monitoring Department**

|                         | 2006      |       |           |     |     |     | 20  | 07  |     |     |       |       |     |     |     |     |     |     | 2008 |     |     |
|-------------------------|-----------|-------|-----------|-----|-----|-----|-----|-----|-----|-----|-------|-------|-----|-----|-----|-----|-----|-----|------|-----|-----|
|                         | Apr May J | un Ju | I Aug Sep | Oct | Nov | Dec | Jan | Feb | Mar | Apr | May J | Jun . | Jul | Aug | Sep | Oct | Nov | Dec | Jan  | Feb | Mar |
| Overview of approvals   |           |       |           |     |     |     |     |     |     |     |       |       |     |     |     |     |     |     |      |     |     |
| Number of visits        |           |       | 2         | 4   | 3   | 6   | 5   | 10  | 7   |     |       |       |     |     |     |     |     |     |      |     |     |
| Number of progs visited |           |       | 2         | 6   | 5   | 6   | 6   | 14  | 35  |     |       |       |     |     |     |     |     |     |      |     |     |

| 2004/5<br>FYE | 2005/6<br>FYE | 2006/7<br>FYE | 2007/8<br>YTD |
|---------------|---------------|---------------|---------------|
|               |               | 37            | 0             |
|               |               | 37            | U             |
| 0             | 5             | 74            | 0             |