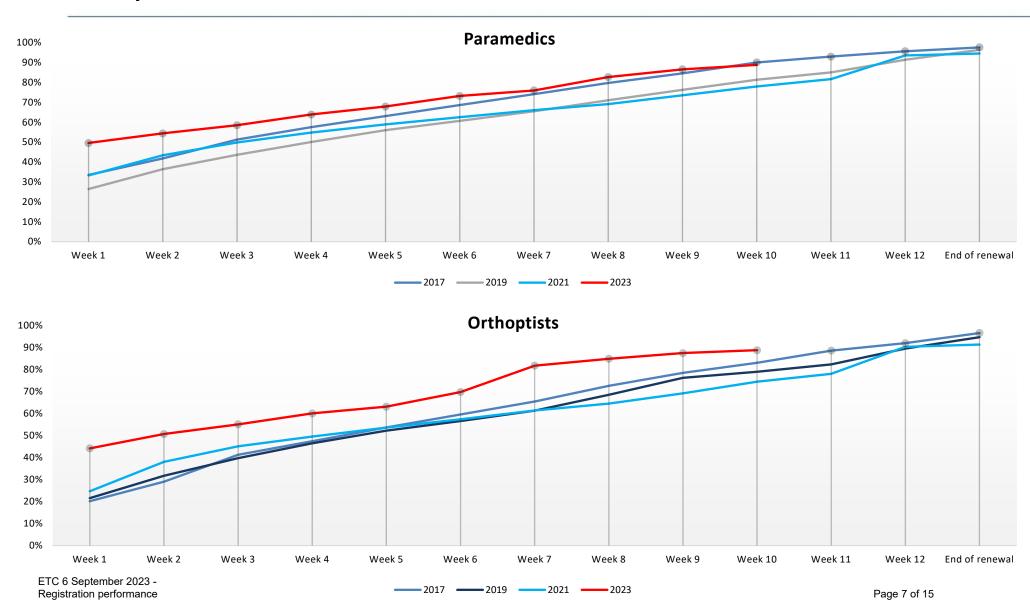

### On the 01 June 2023 paramedics and orthoptists began their renewal period.

• As at the 14 August 2023, 88.8% of paramedics and 88.8% of orthoptists had renewed (see page 7 for comparison with previous renewal cycles).