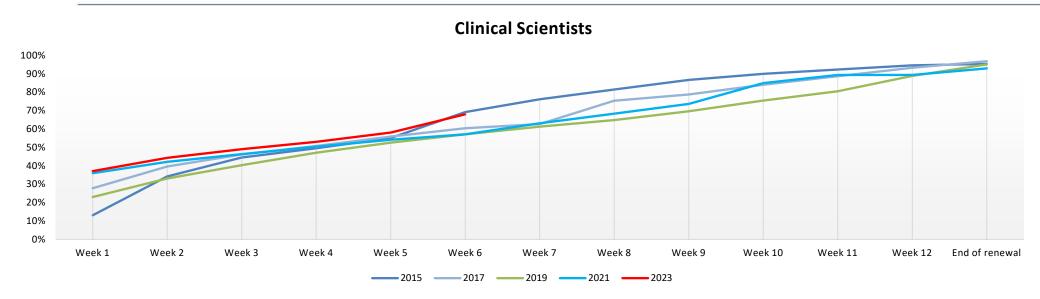

## On the 01 July 2023 clinical scientists, speech and language therapists and prosthetists / orthotists began their renewal period.

- As at the 14 August 2023, 68% of clinical scientists, 68.4% of speech and language therapists and 66.2% of prosthetists / orthotists had renewed (see pages 8-9 for comparison with previous renewal cycles).
- We are seeing the benefits of the changes to the renewals process, improvements to our communications and registrant portal that have been implemented over the last two years. All the professions are now familiar with the new system and correspondence methods as they were introduced just over two years ago, prior to their previous renewal.