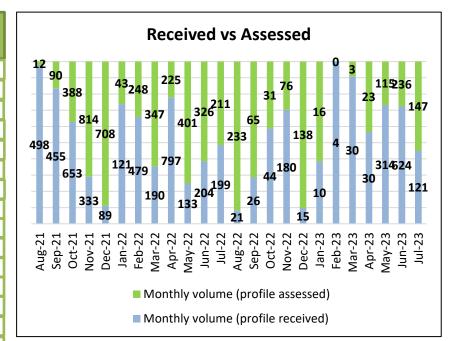

### **CPD** audits

| Month                  | Monthly<br>performance median<br>(60 working days) |  |
|------------------------|----------------------------------------------------|--|
| July 2023              | 18                                                 |  |
| June 2023              | 17                                                 |  |
| May 2023               | 20                                                 |  |
| April 2023             | 27                                                 |  |
| March 2023             | 213                                                |  |
| February 2023          | 0                                                  |  |
| January 2023           | 11                                                 |  |
| December 2022          | 12                                                 |  |
| November 2022          | 9                                                  |  |
| October 2022           | 14                                                 |  |
| September 2022         | 25                                                 |  |
| August 2022            | 22                                                 |  |
| July 2022              | 28                                                 |  |
| June 2022              | 33                                                 |  |
| May 2022               | 26                                                 |  |
| April 2022             | 16                                                 |  |
| March 2022             | 15                                                 |  |
| February 2022          | 9                                                  |  |
| January 2022           | 45                                                 |  |
| December 2021          | 32                                                 |  |
| November 2021          | 36                                                 |  |
| October 2021           | 44                                                 |  |
| September 2021         | 54                                                 |  |
| August 2021            | 31                                                 |  |
| ETC 6 September 2023 - |                                                    |  |

### Analysis

 During the period of May to July 2023, the 60day median service standard target was achieved.