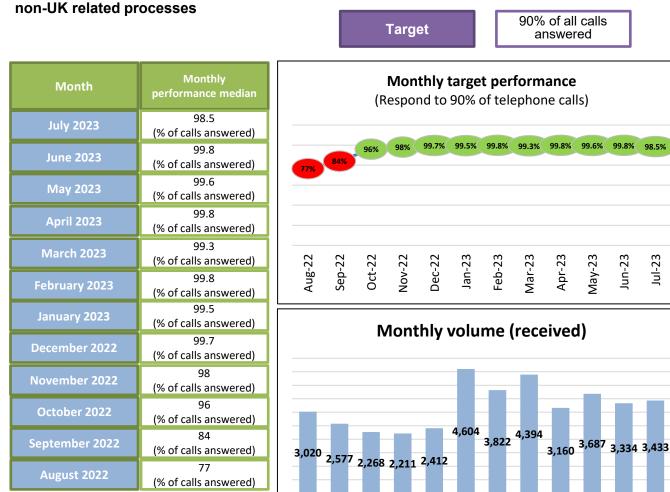

#### Analysis

Jun-23

Jul-23

Jul-23

 The team answered 99.6% of all international application related calls received during May 2023, 99.8% in June 2023 and 98.5% in July 2023.