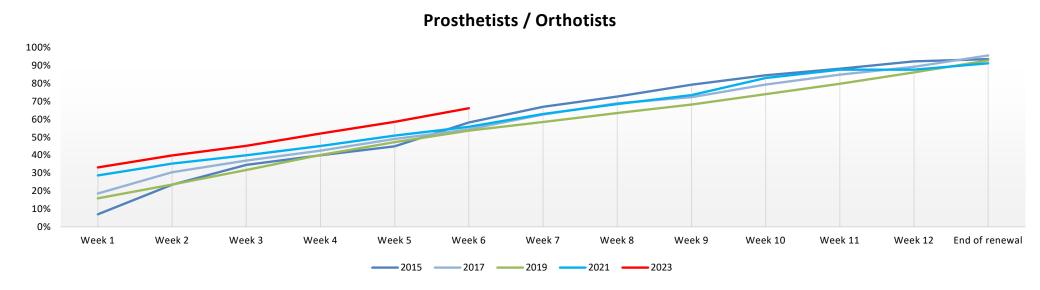

## On the 01 July 2023 clinical scientists, speech and language therapists and prosthetists / orthotists began their renewal period.

- As at the 14 August 2023, 68% of clinical scientists, 68.4% of speech and language therapists and 66.2% of prosthetists / orthotists had renewed (see pages 8-9 for comparison with previous renewal cycles).
- We are seeing the benefits of the changes to the renewals process, improvements to our communications and registrant portal that have been implemented over the last two years. All the professions are now familiar with the new system and correspondence methods as they were introduced just over two years ago, prior to their previous renewal.