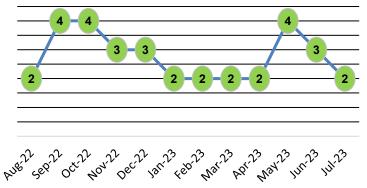

### **Readmission applications**

| Month          | Monthly performance<br>median<br>(10 working days) |
|----------------|----------------------------------------------------|
| July 2023      | 3                                                  |
| June 2023      | 2                                                  |
| May 2023       | 4                                                  |
| April 2023     | 4                                                  |
| March 2023     | 4                                                  |
| February 2023  | 4                                                  |
| January 2023   | 3                                                  |
| December 2022  | 5                                                  |
| November 2022  | 5                                                  |
| October 2022   | 4                                                  |
| September 2022 | 6                                                  |
| August 2022    | 6                                                  |

### Analysis

 The median has remained within the service standard of 10 working days during the period of May to July 2023.

- We continue to work with professional bodies and unions requesting that they share our guidance and remind their members to renew their registration.
- The spike in June 2023 follows the closure of the practitioner psychologist renewal window on 31 May 2023 (see page 6).