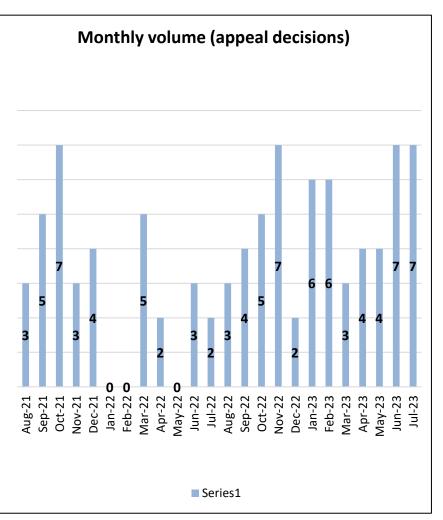

### Appeals

| Month          | Monthly performance<br>median<br>(100 working days) |
|----------------|-----------------------------------------------------|
| July 2023      | 79                                                  |
| June 2023      | 93                                                  |
| May 2023       | 98                                                  |
| April 2023     | 102                                                 |
| March 2023     | 118                                                 |
| February 2023  | 149                                                 |
| January 2023   | 89                                                  |
| December 2022  | 99                                                  |
| November 2022  | 83                                                  |
| October 2022   | 73                                                  |
| September 2022 | 100                                                 |
| August 2022    | 91                                                  |
| July 2022      | 65                                                  |
| June 2022      | 64                                                  |
| May 2022       | 0                                                   |
| April 2022     | 94                                                  |
| March 2022     | 52                                                  |
| February 2022  | 0                                                   |
| January 2022   | 0                                                   |
| December 2021  | 181                                                 |
| November 2021  | 88                                                  |
| October 2021   | 90                                                  |
| September 2021 | 149                                                 |
| August 2021    | 107                                                 |

#### Analysis

 During the period of May 2023 to July 2023, 18 registration appeals were concluded, of which 6 were upheld, 5 withdrawn and 7 dismissed.

- The registration appeals concluded consisted of 15 international cases and 3 UK character declaration cases.
- During the period of May to July 2023, the 100 working day service level was consistently met.
- The next appeal hearing days are scheduled for the 30 and 31 August 2023.