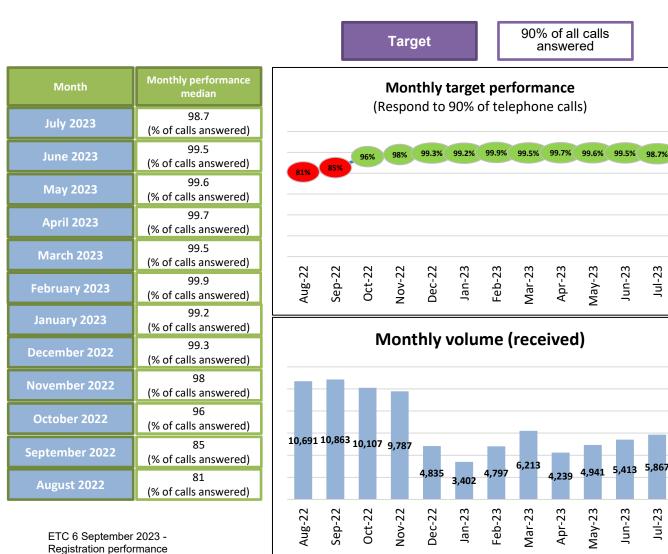

### UK emails - Enquiries relating to UK and readmission applications to join the Register, renewal and CPD

| Month          | Monthly<br>performance median<br>(5 working days) | Monthly volume (received)                                                                                                                          |
|----------------|---------------------------------------------------|----------------------------------------------------------------------------------------------------------------------------------------------------|
| July 2023      | 1                                                 |                                                                                                                                                    |
| June 2023      | 1                                                 |                                                                                                                                                    |
| May 2023       | 2                                                 |                                                                                                                                                    |
| April 2023     | 1                                                 |                                                                                                                                                    |
| March 2023     | 2                                                 |                                                                                                                                                    |
| February 2023  | 1                                                 |                                                                                                                                                    |
| January 2023   | 1                                                 |                                                                                                                                                    |
| December 2022  | 1                                                 |                                                                                                                                                    |
| November 2022  | 2                                                 |                                                                                                                                                    |
| October 2022   | 2                                                 |                                                                                                                                                    |
| September 2022 | 3                                                 |                                                                                                                                                    |
| August 2022    | 2                                                 | 11,062 <sup>1,251</sup>                                                                                                                            |
| July 2022      | 3                                                 | 9,493                                                                                                                                              |
| June 2022      | 2                                                 | 8,969                                                                                                                                              |
| May 2022       | 8                                                 | 7,663<br>7,021 7,140                                                                                                                               |
| April 2022     | 9                                                 | 7,663<br>7,021 7,140<br>6,488 6,141 6,711                                                                                                          |
| March 2022     | 17                                                | 5,409 <sub>5,164</sub>                                                                                                                             |
| February 2022  | 12                                                | 4,132 4,278 <sub>3,964</sub> 4,57                                                                                                                  |
| January 2022   | 10                                                | 3,581                                                                                                                                              |
| December 2021  | 8                                                 | 2,004                                                                                                                                              |
| November 2021  | 14                                                |                                                                                                                                                    |
| October 2021   | 18                                                |                                                                                                                                                    |
| September 2021 | 16                                                | Aug-21<br>Aug-21<br>Oct-21<br>Nov-21<br>Jan-22<br>Feb-22<br>Jun-22<br>Jun-22<br>Sep-22<br>Sep-22<br>Sep-22<br>Sep-22<br>Jan-23<br>Mar-23<br>Mar-23 |
| August 2021    | 25                                                |                                                                                                                                                    |

### Analysis

5 285

Jul-23

4,0604,25

May-23 Jun-23

2,746

Apr-23

• The continued improvement to our UK and readmission application processing times has had a positive impact on the number of emails received.

- Our performance target of responding within 5 working days has been consistently met and the monthly median was 2 working days during May 2023, 1 working day in June 2023 and 1 working day in July 2023.
- We continue to work with the ٠ Communications Team to try to reduce the need for people to email us and updated our direct communication with registrants during their renewal period, providing clear guidance on the renewal process and encouraging them to self-serve. We have updated messages on social media, on our website and on the automated email response to help manage the expectations of those contacting us by email and to encourage people to selfserve.