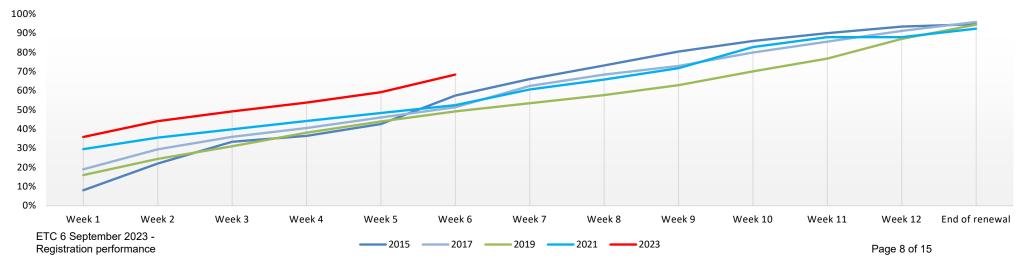

## On the 01 July 2023 clinical scientists, speech and language therapists and prosthetists / orthotists began their renewal period.

- As at the 14 August 2023, 68% of clinical scientists, 68.4% of speech and language therapists and 66.2% of prosthetists / orthotists had renewed (see pages 8-9 for comparison with previous renewal cycles).
- We are seeing the benefits of the changes to the renewals process, improvements to our communications and registrant portal that have been implemented over the last two years. All the professions are now familiar with the new system and correspondence methods as they were introduced just over two years ago, prior to their previous renewal.