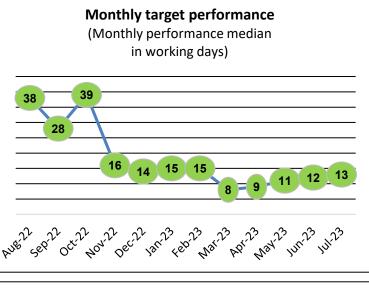

## International applications

| Month          | Monthly performance<br>median<br>(60 working days) |
|----------------|----------------------------------------------------|
| July 2023      | 13                                                 |
| June 2023      | 12                                                 |
| May 2023       | 11                                                 |
| April 2023     | 9                                                  |
| March 2023     | 8                                                  |
| February 2023  | 15                                                 |
| January 2023   | 15                                                 |
| December 2022  | 14                                                 |
| November 2022  | 16                                                 |
| October 2022   | 39                                                 |
| September 2022 | 28                                                 |
| August 2022    | 38                                                 |

#### Analysis

 We continue to see an improved performance with the monthly performance median to make a first decision remaining below 60 working days. The processing time median was 11 working days during May 2023, 12 working days in June 2023 and 13 working days in July 2023.