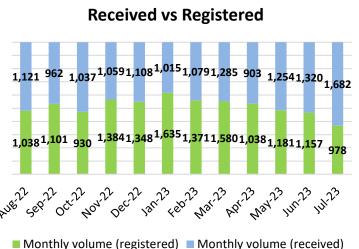

### Analysis

 Performance against our service standard for UK applications was met during the period from May 2023 to July 2023.

- During this period, 6,666 UK applications were received compared to 5,752 in the same period in 2022, which is an increase of 15.9%.
- 5,064 UK applicants were registered, once the pass list had been received from the education provider and we were able to confirm the qualification, compared to 3,373 during the same period in 2022, which is an increase of 50.1%. This appears to show applicants applying for registration earlier in the summer since the introduction of online applications.
- The median processing time was under 5 working days throughout the period May 2023 to July 2023.
- The number of paper and emailed application forms received continues to decline as expected.