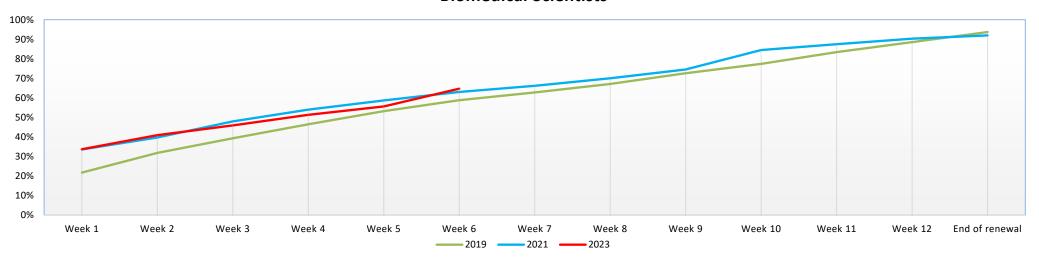

### Renewal rates

### **Analysis**

### On 1 September 2023 biomedical scientists began their renewal period.

• As at 19 October 2023, 66.5% of biomedical scientists had renewed (see page 10 for comparison with previous years).

We are seeing the benefits of the changes to the renewals process, improvements to our communications and registrant portal that have been implemented over the last two years. All the professions are now familiar with the new system and correspondence methods as they were introduced over two years ago, prior to their previous renewal.

### **Biomedical Scientists**