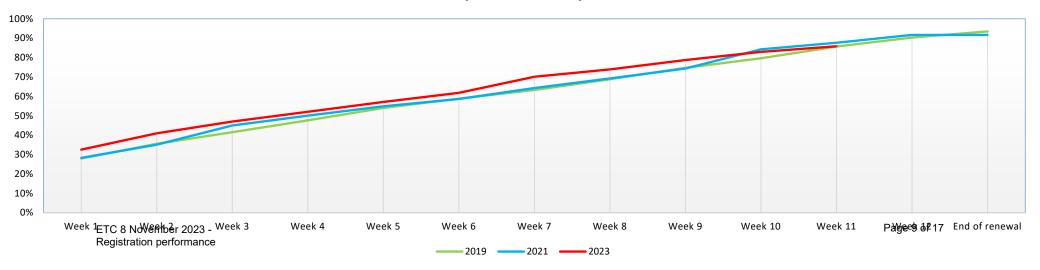

### Renewal rates

### **Analysis**

### On 1 August 2023 occupational therapists began their renewal period.

• As at 19 October 2023, 89.4% of occupational therapists had renewed (see page 9 for comparison with previous years).