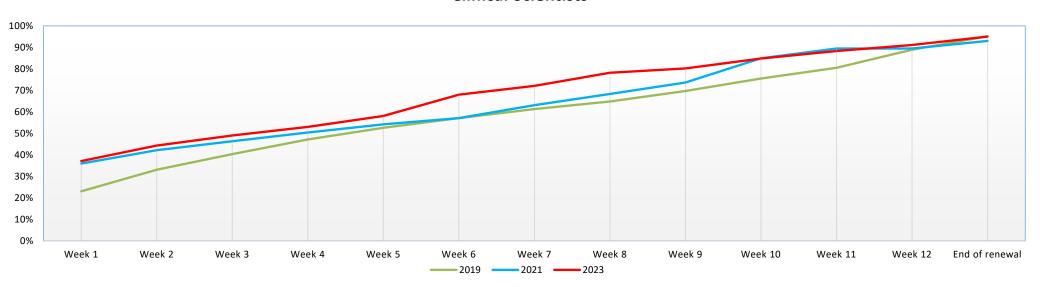

## On 30 September 2023 clinical scientists, speech and language therapists and prosthetists / orthotists ended their renewal period.

- Clinical scientists ended their renewal window, with 95% of registrants having renewed their registration compared to 93% in 2021.
- Speech and language therapists ended their renewal window, with 95.7% of registrants having renewed their registration compared to 92.3% in 2021.
- Prosthetists / orthotists ended their renewal window, with 93.7% of registrants having renewed their registration compared to 91.3% in 2021.

### **Clinical Scientists**