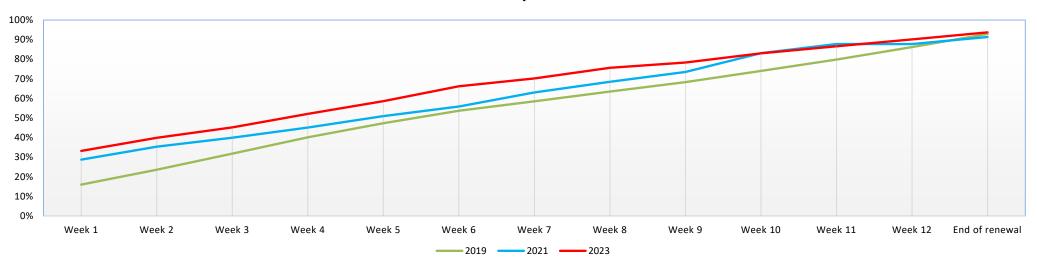

### Renewal rates

### **Analysis**

### On 31 August 2023 paramedics and orthoptists ended their renewal period.

- Paramedics ended their renewal window, with 95.9% of registrants having renewed their registration compared to 94.5% in 2021.
- Orthoptists ended their renewal window, with 94.5% of registrants having renewed their registration compared to 91.3% in 2021.

## On 30 September 2023 clinical scientists, speech and language therapists and prosthetists / orthotists ended their renewal period.

- Clinical scientists ended their renewal window, with 95% of registrants having renewed their registration compared to 93% in 2021.
- Speech and language therapists ended their renewal window, with 95.7% of registrants having renewed their registration compared to 92.3% in 2021.
- Prosthetists / orthotists ended their renewal window, with 93.7% of registrants having renewed their registration compared to 91.3% in 2021.