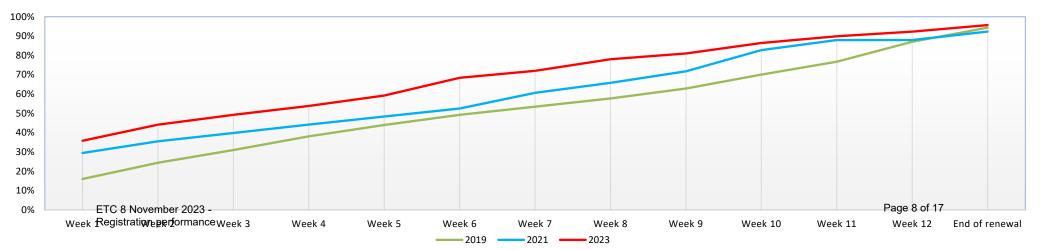

### Renewal rates

### **Analysis**

### On 1 August 2023 occupational therapists began their renewal period.

• As at 19 October 2023, 89.4% of occupational therapists had renewed (see page 9 for comparison with previous years).

### On 1 September 2023 biomedical scientists began their renewal period.

• As at 19 October 2023, 66.5% of biomedical scientists had renewed (see page 10 for comparison with previous years).

We are seeing the benefits of the changes to the renewals process, improvements to our communications and registrant portal that have been implemented over the last two years. All the professions are now familiar with the new system and correspondence methods as they were introduced over two years ago, prior to their previous renewal.