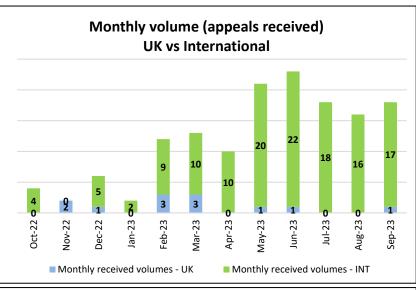

### **Analysis**

7,345 7,349

Sep-23

- We continue to provide a good service in our telephone contact centre.
  - Call volumes increased over the reporting period as a result of the volume of UK applications received (see page 3) and the number of professions renewing their registration (see page 6).