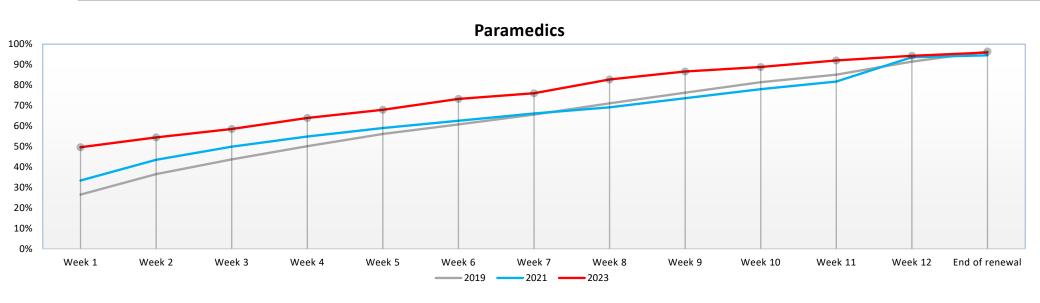

### On 31 August 2023 paramedics and orthoptists ended their renewal period.

- Paramedics ended their renewal window, with 95.9% of registrants having renewed their registration compared to 94.5% in 2021.
- Orthoptists ended their renewal window, with 94.5% of registrants having renewed their registration compared to 91.3% in 2021.

### **Clinical Scientists**