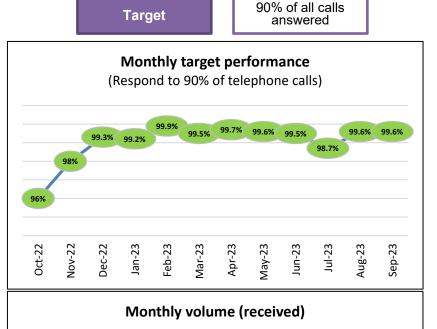

10,107 9,787

Oct-22

Nov-22

| Month          | Monthly performance median    |
|----------------|-------------------------------|
| September 2023 | 99.6<br>(% of calls answered) |
| August 2023    | 99.6<br>(% of calls answered) |
| July 2023      | 98.7<br>(% of calls answered) |
| June 2023      | 99.5<br>(% of calls answered) |
| May 2023       | 99.6<br>(% of calls answered) |
| April 2023     | 99.7<br>(% of calls answered) |
| March 2023     | 99.5<br>(% of calls answered) |
| February 2023  | 99.9<br>(% of calls answered) |
| January 2023   | 99.2<br>(% of calls answered) |
| December 2022  | 99.3<br>(% of calls answered) |
| November 2022  | 98<br>(% of calls answered)   |
| October 2022   | 96<br>(% of calls answered)   |

### **Analysis**

7,345 7,349

Sep-23

- We continue to provide a good service in our telephone contact centre.
  - Call volumes increased over the reporting period as a result of the volume of UK applications received (see page 3) and the number of professions renewing their registration (see page 6).