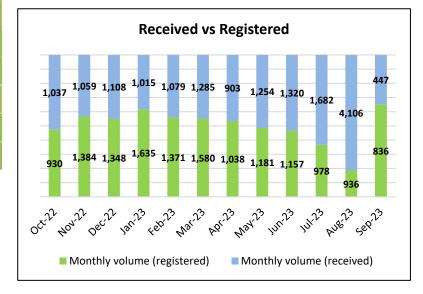

### Risks & Issues

- During the period of August 2023 to September 2023, 4,553 international applications were received, which represents a 118.6% increase compared to the same period in 2022. We received 4,106 applications in August 2023, which may have been as a result of the introduction of the new standards of proficiency on 1 September 2023. Numbers of applications received in September and October to date is significantly lower.
- During the period of August 2023 to September 2023, 6 out of 14 appeals cases were
  outside the 100 working day service level due to the lack of availability of panel
  members and chairs. As a result, we have scheduled in advance 3 hearing days a month
  in October, November and December 2023.

# Monthly target performance (Monthly performance median in working days) 39 23 16 14 15 15 8 9 11 12 13 0cc 2 Nov 2 bec 2 Nov 2 test 2 Nov 2 Apr 2 Nov 2 Nov

- We continue to see good performance with the monthly performance median to make a first decision remaining below 60 working days. The processing time median was 23 working days in August 2023 and 37 working days in September 2023.
- During the period of August 2023 to September 2023, 4,553 international applications were received, which represents a 118.6% increase compared to the same period in 2022. We received 4,106 applications in August 2023, which may have been as a result of the introduction of the new standards of proficiency on 1 September 2023. This is why the time to first decision on applications has increased in August and September.
- As at 30 September 2023, 6,126 international applications had been registered in the 2023-24 financial year, compared to 5,527 during the same period in 2022-23.