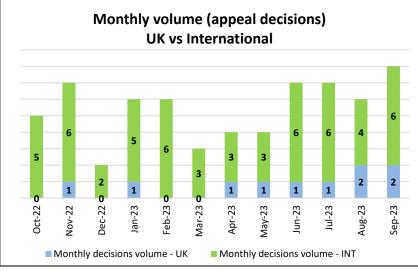

- The number of appeals remains broadly consistent this financial year. The number of appeals remains low given the higher number of international applications we are receiving, and the number of applications received overall.
- During the period of August 2023 to September 2023, 14 registration appeals were concluded, of which 10 were upheld (following the provision of further information to support their application), 1 dismissed, 2 remitted to ETC and 1 withdrawn.
- The registration appeals concluded consisted of 4 UK and 10 international cases.
- The processing time median was 125 working days in August 2023 and 76 working days in September 2023. 6 out 14 cases were over the 100 working days service level due to the lack of availability of panel members and chairs. As a result, we have scheduled in advance 3 hearing days a month in October, November and December 2023.
- The next appeal hearing days are scheduled for the 11, 12 and 26 October 2023; 8, 16 and 28 November 2023; 7, 14 and 19 December 2023.