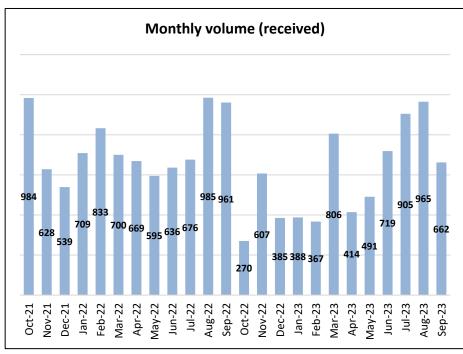

- Performance against our service standard for UK applications was met during the period of August 2023 to September 2023.
- During this period, 5,544 UK applications were received compared to 4,780 in the same period in 2022, which is an increase of 16%.
- The processing time median was 2 working days in August 2023 and 4 working days in September 2023.
- As at 30 September 2023, 10,786 UK applications had been registered in the 2023-24 financial year, compared to 9,108 during the same period in 2022-23.
- The number of paper and emailed application forms received continues to decline as expected since we launched online applications in 2022.
   We offer paper-based applications as a reasonable adjustment and on request.

# Monthly target performance (Monthly performance median in working days) 39 23 16 14 15 15 8 9 11 12 13 0cc 2 Nov 2 bec 2 Nov 2 test 2 Nov 2 Apr 2 Nov 2 Nov

- We continue to see good performance with the monthly performance median to make a first decision remaining below 60 working days. The processing time median was 23 working days in August 2023 and 37 working days in September 2023.
- During the period of August 2023 to September 2023, 4,553 international applications were received, which represents a 118.6% increase compared to the same period in 2022. We received 4,106 applications in August 2023, which may have been as a result of the introduction of the new standards of proficiency on 1 September 2023. This is why the time to first decision on applications has increased in August and September.
- As at 30 September 2023, 6,126 international applications had been registered in the 2023-24 financial year, compared to 5,527 during the same period in 2022-23.