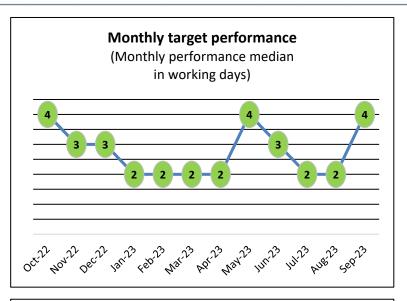

### **UK** applications

| Month          | Monthly performance<br>median<br>(10 working days) |
|----------------|----------------------------------------------------|
| September 2023 | 4                                                  |
| August 2023    | 2                                                  |
| July 2023      | 2                                                  |
| June 2023      | 3                                                  |
| May 2023       | 4                                                  |
| April 2023     | 2                                                  |
| March 2023     | 2                                                  |
| February 2023  | 2                                                  |
| January 2023   | 2                                                  |
| December 2022  | 3                                                  |
| November 2022  | 3                                                  |
| October 2022   | 4                                                  |

- Performance against our service standard for UK applications was met during the period of August 2023 to September 2023.
- During this period, 5,544 UK applications were received compared to 4,780 in the same period in 2022, which is an increase of 16%.
- The processing time median was 2 working days in August 2023 and 4 working days in September 2023.
- As at 30 September 2023, 10,786 UK applications had been registered in the 2023-24 financial year, compared to 9,108 during the same period in 2022-23.
- The number of paper and emailed application forms received continues to decline as expected since we launched online applications in 2022.
   We offer paper-based applications as a reasonable adjustment and on request.