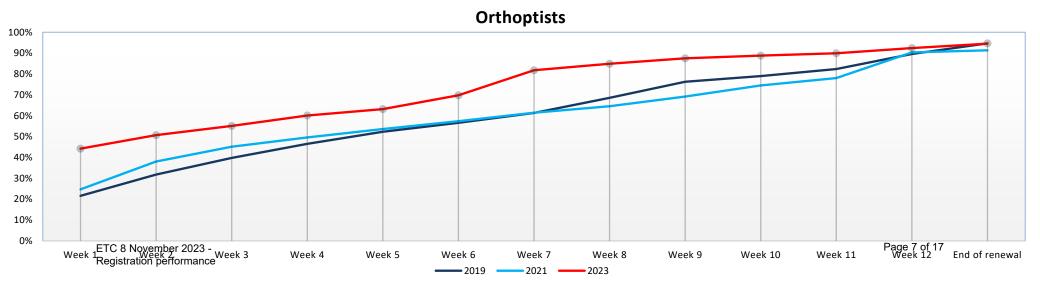

### On 31 August 2023 paramedics and orthoptists ended their renewal period.

- Paramedics ended their renewal window, with 95.9% of registrants having renewed their registration compared to 94.5% in 2021.
- Orthoptists ended their renewal window, with 94.5% of registrants having renewed their registration compared to 91.3% in 2021.

### **Prosthetists / Orthotists**