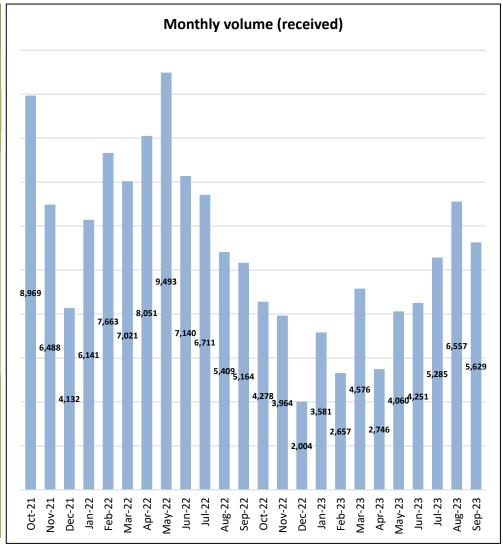

- Performance against our service standard for UK applications was met during the period of August 2023 to September 2023.
- During this period, 5,544 UK applications were received compared to 4,780 in the same period in 2022, which is an increase of 16%.
- The processing time median was 2 working days in August 2023 and 4 working days in September 2023.
- As at 30 September 2023, 10,786 UK applications had been registered in the 2023-24 financial year, compared to 9,108 during the same period in 2022-23.
- The number of paper and emailed application forms received continues to decline as expected since we launched online applications in 2022.
   We offer paper-based applications as a reasonable adjustment and on request.

# Monthly target performance (Monthly performance median in working days) 39 23 16 14 15 15 8 9 11 12 13 0cc 2 Nov 2 bec 2 Nov 2 test 2 Nov 2 Apr 2 Nov 2 Nov

- We continue to see good performance with the monthly performance median to make a first decision remaining below 60 working days. The processing time median was 23 working days in August 2023 and 37 working days in September 2023.
- During the period of August 2023 to September 2023, 4,553 international applications were received, which represents a 118.6% increase compared to the same period in 2022. We received 4,106 applications in August 2023, which may have been as a result of the introduction of the new standards of proficiency on 1 September 2023. This is why the time to first decision on applications has increased in August and September.
- As at 30 September 2023, 6,126 international applications had been registered in the 2023-24 financial year, compared to 5,527 during the same period in 2022-23.