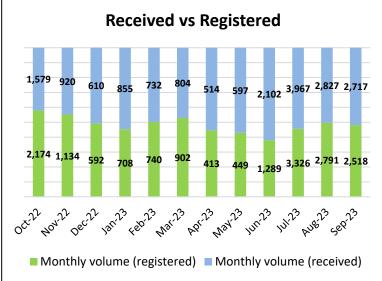

### Risks & Issues

- During the period of August 2023 to September 2023, 4,553 international applications were received, which represents a 118.6% increase compared to the same period in 2022. We received 4,106 applications in August 2023, which may have been as a result of the introduction of the new standards of proficiency on 1 September 2023. Numbers of applications received in September and October to date is significantly lower.
- During the period of August 2023 to September 2023, 6 out of 14 appeals cases were
  outside the 100 working day service level due to the lack of availability of panel
  members and chairs. As a result, we have scheduled in advance 3 hearing days a month
  in October, November and December 2023.

- Performance against our service standard for UK applications was met during the period of August 2023 to September 2023.
- During this period, 5,544 UK applications were received compared to 4,780 in the same period in 2022, which is an increase of 16%.
- The processing time median was 2 working days in August 2023 and 4 working days in September 2023.
- As at 30 September 2023, 10,786 UK applications had been registered in the 2023-24 financial year, compared to 9,108 during the same period in 2022-23.
- The number of paper and emailed application forms received continues to decline as expected since we launched online applications in 2022.
   We offer paper-based applications as a reasonable adjustment and on request.

# Monthly target performance (Monthly performance median in working days) 39 23 16 14 15 15 8 9 11 12 13 0cc 2 Nov 2 bec 2 Nov 2 test 2 Nov 2 Apr 2 Nov 2 Nov

- We continue to see good performance with the monthly performance median to make a first decision remaining below 60 working days. The processing time median was 23 working days in August 2023 and 37 working days in September 2023.
- During the period of August 2023 to September 2023, 4,553 international applications were received, which represents a 118.6% increase compared to the same period in 2022. We received 4,106 applications in August 2023, which may have been as a result of the introduction of the new standards of proficiency on 1 September 2023. This is why the time to first decision on applications has increased in August and September.
- As at 30 September 2023, 6,126 international applications had been registered in the 2023-24 financial year, compared to 5,527 during the same period in 2022-23.