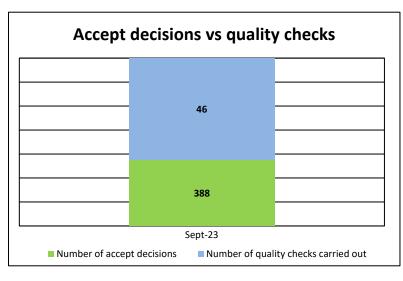

- The initial findings following the introduction of the new approach to quality assurance are shown in the table opposite.
   The table provides our current compliance against each of the criteria, which were agreed with the Quality Assurance Team, that support the international application process.
- Between 1 and 30 September 2023 the international team processed 388 applications which were accepted for registration following the first assessment.
- In order to provide a 95% confidence level and a 9% margin of error, a sample size of 91 international application quality checks is required.
- As at 19 October 2023 the team have performed 46 of these
  quality assurance checks with the results provided in the table
  opposite and an overall compliance level of 97%. Obviously,
  these results are indicative as this approach has only just been
  introduced and does not include a full month's data.
- Compliance levels across all international processes are currently above 90%. We have focused our improvement activity on the verification (professional/regulatory bodies and professional experience) processes as the compliance levels for these processes are 91% and 93% respectively. In order to improve compliance in these areas of the international process additional training has been arranged and we have encouraged the use of online verification checks i.e. checking online registers. Also, the team have been instructed to escalate any queries where there is doubt on the verification we have received.
- The compliance level for internal procedures is 93% and this has highlighted some development areas for Registration Advisors, which have been addressed e.g. Registration Advisor not correctly checking that a course internal form was authenticated by the education provider.