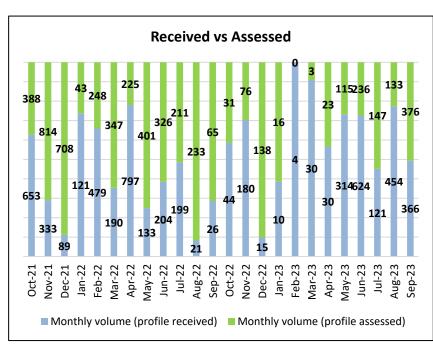

- Performance against our service standard for UK applications was met during the period of August 2023 to September 2023.
- During this period, 5,544 UK applications were received compared to 4,780 in the same period in 2022, which is an increase of 16%.
- The processing time median was 2 working days in August 2023 and 4 working days in September 2023.
- As at 30 September 2023, 10,786 UK applications had been registered in the 2023-24 financial year, compared to 9,108 during the same period in 2022-23.
- The number of paper and emailed application forms received continues to decline as expected since we launched online applications in 2022.
   We offer paper-based applications as a reasonable adjustment and on request.

# Monthly target performance (Monthly performance median in working days) 39 23 16 14 15 15 8 9 11 12 13 0cc 2 Nov 2 bec 2 Nov 2 test 2 Nov 2 Apr 2 Nov 2 Nov

- We continue to see good performance with the monthly performance median to make a first decision remaining below 60 working days. The processing time median was 23 working days in August 2023 and 37 working days in September 2023.
- During the period of August 2023 to September 2023, 4,553 international applications were received, which represents a 118.6% increase compared to the same period in 2022. We received 4,106 applications in August 2023, which may have been as a result of the introduction of the new standards of proficiency on 1 September 2023. This is why the time to first decision on applications has increased in August and September.
- As at 30 September 2023, 6,126 international applications had been registered in the 2023-24 financial year, compared to 5,527 during the same period in 2022-23.