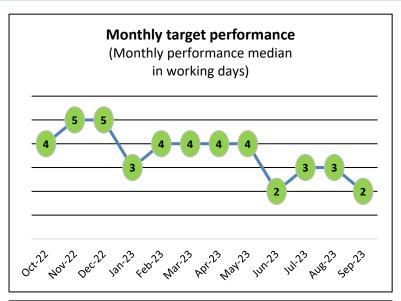

### **Readmission applications**

| Month          | Monthly performance<br>median<br>(10 working days) |
|----------------|----------------------------------------------------|
| September 2023 | 2                                                  |
| August 2023    | 3                                                  |
| July 2023      | 3                                                  |
| June 2023      | 2                                                  |
| May 2023       | 4                                                  |
| April 2023     | 4                                                  |
| March 2023     | 4                                                  |
| February 2023  | 4                                                  |
| January 2023   | 3                                                  |
| December 2022  | 5                                                  |
| November 2022  | 5                                                  |
| October 2022   | 4                                                  |

- The median has remained within the service standard of 10 working days during the period of August 2023 to September 2023.
- We continue to work with professional bodies and unions requesting that they share our guidance and remind their members to renew their registration.
- The spike in June 2023 follows the closure of the practitioner psychologist renewal window on 31 May 2023.