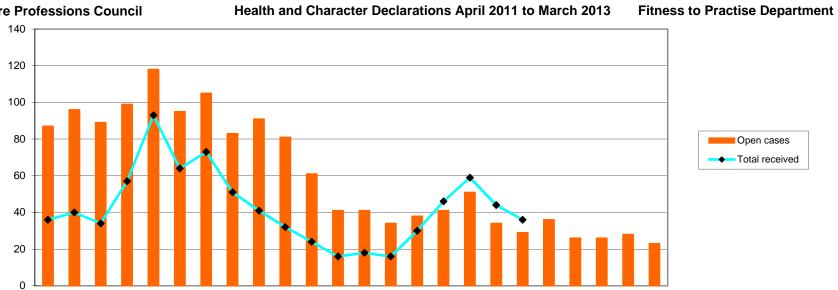

### **Health and Character Declarations April 2011 to March 2013**

| Open cases       |
|------------------|
| → Total received |

|        |                                     | 2011 | 2012 |     |     |       |     |     |       |     |     |     |     | 2013 |     |     |     |     | 2006/7 | 2007/8 | 2008/9 | 09/10 | 10/11 | 11/12 |     |     |     |     |     |     |     |     |     |
|--------|-------------------------------------|------|------|-----|-----|-------|-----|-----|-------|-----|-----|-----|-----|------|-----|-----|-----|-----|--------|--------|--------|-------|-------|-------|-----|-----|-----|-----|-----|-----|-----|-----|-----|
|        |                                     | Apr  | Ma   | y J | un  | Jul   | Aug | Sep | Oct   | Nov | Dec | Jan | Feb | Mar  | Apr | May | Jun | Jul | Aug    | Sep    | Oct    | Nov   | Dec   | Jan   | Feb | Mar | FYE |
|        | Renewal                             | 1    |      | 1   | 0   | 3     | 1   | 2   | 0     | 0   | 0   | 0   | 0   | 0    | 0   | 0   | 0   | 1   | 1      | 1      | 4      | 32    | 1     | 0     |     |     | 36  | 27  | 81  | 43  | 154 | 4   | 8   |
| ved    | Readmission                         | 4    |      | 1   | 5   | 3     | 4   | 3   | 5     | 6   | 5   | 3   | 9   | 3    | 5   | 8   | 5   | 4   | 5      | 9      | 4      | 6     | 5     | 22    |     |     | 33  | 40  | 34  | 94  | 53  | 74  | 51  |
| cei    | Admission                           | 13   | 1    | 4   | 25  | 40    | 54  | 39  | 31    | 50  | 30  | 20  | 26  | 14   | 31  | 20  | 25  | 65  | 105    | 86     | 100    | 71    | 72    | 47    |     |     | 165 | 150 | 158 | 248 | 282 | 334 | 356 |
| Re     | Self-referral                       | n/a  | n/a  | n/  | a n | n/a i | n/a | n/a | n/a ı | n/a | n/a | n/a | n/a | n/a  | 0   | 0   | 0   | 0   | 0      | 1      | 0      | 0     | 0     | 0     |     |     | 54  | 86  | 158 | 192 | 209 | 149 | 0   |
|        | Total received                      | 18   | 1    | 6   | 30  | 46    | 59  | 44  | 36    | 56  | 35  | 23  | 35  | 17   | 36  | 28  | 30  | 70  | 111    | 97     | 108    | 109   | 78    | 69    |     |     | 288 | 303 | 431 | 577 | 698 | 561 | 415 |
|        | Considered by<br>panel              | 16   | 1    | 7   | 16  | 30    | 30  | 49  | 30    | 40  | 34  | 14  | 28  | 18   | 11  | 22  | 23  | 20  | 79     | 49     | 16     | 84    | 40    | 53    |     |     | n/a | n/a | 256 | 399 | 387 | 461 | 322 |
|        | Referred to FTP<br>Admisison        | 6    |      | 4   | 0   | 2     | 1   | 1   | 0     | 0   | 1   | 0   | 0   | 0    | 0   | 0   | 0   | 0   | 0      | 0      | 0      | 0     | 0     | 0     |     |     | n/a | n/a | 37  | 41  | 61  | 60  | 15  |
|        | rejected<br>Readmission             | 0    |      | 1   | 0   | 0     | 0   | 0   | 0     | 0   | 2   | 0   | 1   | 2    | 0   | 1   | 1   | 1   | 6      | 4      | 1      | 5     | 2     | 2     |     |     | n/a | n/a | 2   | 6   | 2   | 7   | 6   |
|        | rejected                            | 0    |      | 0   | 0   | 0     | 0   | 2   | 0     | 1   | 1   | 0   | 2   | 0    | 2   | 0   | 0   | 0   | 0      | 0      | 0      | 0     | 0     | 0     |     |     | n/a | n/a | 3   | 8   | 7   | 14  | 6   |
|        | Renewal rejected<br>Not referred to | 0    |      | 0   | 0   | 0     | 0   | 0   | 0     | 0   | 0   | 0   | 0   | 0    | 0   | 0   | 1   | 0   | 0      | 0      | 0      | 0     | 0     | 0     |     |     | n/a | n/a | 0   | 2   | 1   | 0   | 0   |
|        | FTP<br>Admission                    | 5    |      | 0   | 1   | 2     | 0   | 0   | 2     | 0   | 2   | 1   | 0   | 0    | 0   | 3   | 0   | 0   | 0      | 0      | 0      | 0     | 0     | 0     |     |     | n/a | n/a | 34  | 82  | 66  | 87  | 13  |
| red    | accepted                            | 4    | 1    | 2   | 15  | 21    | 27  | 42  | 28    | 35  | 26  | 12  | 22  | 12   | 7   | 18  | 19  | 19  | 73     | 45     | 15     | 79    | 38    | 51    |     |     | n/a | n/a | 150 | 204 | 204 | 247 | 256 |
| ide    | Readmission<br>accepted<br>Renewal  | 1    |      | 0   | 0   | 5     | 0   | 3   | 0     | 4   | 2   | 1   | 3   | 4    | 2   | 0   | 0   | 0   | 0      | 0      | 0      | 0     | 0     | 0     |     |     | n/a | n/a | 19  | 51  | 32  | 45  | 23  |
| $\sim$ | accepted                            | 0    |      | 0   | 0   | 0     | 2   | 0   | 0     | 0   | 0   | 0   | 0   | 0    | 0   | 0   | 2   | 0   | 0      | 0      | 0      | 0     | 0     | 0     |     |     | n/a | n/a | 1   | 5   | 12  | 1   | 2   |
|        | Open cases                          | 41   | 3    | 4   | 38  | 41    | 51  | 34  | 29    | 36  | 26  | 26  | 28  | 23   | 29  | 24  | 22  | 59  | 57     | 58     | 80     | 68    | 74    | 61    |     |     | n/a | n/a | 75  | 75  | 87  | 35  | 23  |