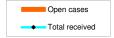

# Health and Character Declarations April 2009 to March 2012

**Fitness to Practise Department** 

|            |                                   | 2010 |     |     |     |     |     |     |            |     | 2011 |     |     |     |     |     |     |     |     |     |     |     | 2012 |     |     | 2005/6 | 2006/7 | 2007/8 | 2008/9 | 09/10 | 10/11 | 11/12 |
|------------|-----------------------------------|------|-----|-----|-----|-----|-----|-----|------------|-----|------|-----|-----|-----|-----|-----|-----|-----|-----|-----|-----|-----|------|-----|-----|--------|--------|--------|--------|-------|-------|-------|
|            |                                   |      | May | Jun | Jul | Aug | Sep | Oct | Nov        | Dec | Jan  | Feb | Mar | Apr | May | Jun | Jul | Aug | Sep | Oct | Nov | Dec | Jan  | Feb | Mar | FYE    | FYE    | FYE    | FYE    | FYE   | FYE   | YTD   |
| Receiv     | Renewal                           | 1    | 1   | 1   | 0   | 1   | 0   | 0   | 0          | 0   | 0    | 0   | 0   | 1   | 1   | 0   | 3   |     |     |     |     |     |      |     |     | 36     | 27     | 81     | 43     | 154   | 4     | 5     |
|            | Readmission                       | 3    | 7   | 9   | 5   | 14  | 5   | 3   | 7          | 5   | 6    | 7   | 3   | 4   | 1   | 5   | 3   |     |     |     |     |     |      |     |     | 33     | 40     | 34     | 94     | 53    | 74    | 13    |
|            | Admission                         | 22   | 12  | 9   | 31  | 59  | 38  | 52  | 30         | 25  | 26   | 17  | 13  | 13  | 14  | 25  | 40  |     |     |     |     |     |      |     |     | 165    | 150    | 158    | 248    | 282   | 334   | 92    |
|            | Self referral                     | 10   | 20  | 15  | 21  | 19  | 21  | 18  | 14         | 11  | 0    | 0   | 0   | n/a  | n/a | n/a | 54     | 86     | 158    | 192    | 209   | 149   | 0     |
|            | Total received                    | 36   | 40  | 34  | 57  | 93  | 64  | 73  | 51         | 41  | 32   | 24  | 16  | 18  | 16  | 30  | 46  |     |     |     |     |     |      |     |     | 288    | 303    | 431    | 577    | 698   | 561   | 110   |
| Considered | Considered by panel               | 32   | 28  | 33  | 38  | 49  | 61  | 46  | 52         | 25  | 35   | 37  | 25  | 16  | 17  | 16  | 30  |     |     |     |     |     |      |     |     | n/a    | n/a    | 256    | 399    | 387   | 461   | 79    |
|            | Referred to FTP                   | 32   | 20  | 00  | 00  | 43  |     | 40  | J <u>Z</u> | 23  | 33   | _   | 20  | 10  | 17  |     |     |     |     |     |     |     |      |     |     |        |        |        |        |       |       | 12    |
|            | nelelled to 1 11                  | 4    | 4   | 9   | 0   | 5   | 6   | 10  | I          | 4   | 4    | 3   | 2   | 0   | 4   | 0   | 2   |     |     |     |     |     |      |     |     | n/a    | n/a    | 37     | 41     | 61    | 60    | 12    |
|            | Admisison rejected<br>Readmission | 1    | 0   | 1   | 0   | 1   | 0   | 1   | 0          | 0   | 2    | 1   | 0   | 0   | 1   | 0   | 0   |     |     |     |     |     |      |     |     | n/a    | n/a    | 2      | 6      | 2     | 7     | 1     |
|            | rejected                          | 1    | 0   | 3   | 2   | 1   | 2   | 1   | 1          | 1   | 1    | 1   | 0   | 0   | 0   | 0   | 0   |     |     |     |     |     |      |     |     | n/a    | n/a    | 3      | 8      | 7     | 14    | 0     |
|            | Renewal rejected                  | 0    | 0   | 0   | 0   | 0   | 0   | 0   | 0          | 0   | 0    | 0   | 0   | 0   | 0   | 0   | 0   |     |     |     |     |     |      |     |     | n/a    | n/a    | 0      | 2      | 1     | 0     | 0     |
|            | Not referred to FTP               | 9    | 7   | 8   | 8   | 9   | 11  | 3   | 8          | 10  | 6    | 4   | 4   | 5   | 0   | 1   | 2   |     |     |     |     |     |      |     |     | n/a    | n/a    | 34     | 82     | 66    | 87    | 8     |
|            | Admission accepted Readmission    | 13   | 14  | 8   | 15  | 27  | 36  | 30  | 41         | 9   | 17   | 21  | 16  | 4   | 12  | 15  | 21  |     |     |     |     |     |      |     |     | n/a    | n/a    | 150    | 204    | 204   | 247   | 52    |
|            | accepted                          | 4    | 3   | 3   | 5   | 6   | 6   | 1   | 1          | 1   | 5    | 7   | 3   | 1   | 0   | 0   | 5   |     |     |     |     |     |      |     |     | n/a    | n/a    | 19     | 51     | 32    | 45    | 6     |
|            | Renewal accepted                  | 0    | 0   | 1   | 0   | 0   | 0   | 0   | 0          | 0   | 0    | 0   | 0   | 0   | 0   | 0   | 0   |     |     |     |     |     |      |     |     | n/a    | n/a    | 1      | 5      | 12    | 1     | 0     |
|            | Closed before panel               | 3    | 3   | 8   | 7   | 21  | 28  | 16  | 22         | 25  | 7    | 6   | 7   | 1   | 5   | 8   | 13  |     |     |     |     |     |      |     |     |        |        |        |        | 143   | 153   | 27    |
|            | Open cases                        | 87   | 96  | 89  | 99  | 118 | 95  | 105 | 83         | 91  | 81   | 61  | 41  | 41  | 34  | 38  | 41  |     |     |     |     |     |      |     |     | n/a    | n/a    | 75     | 75     | 87    | 35    | 154   |