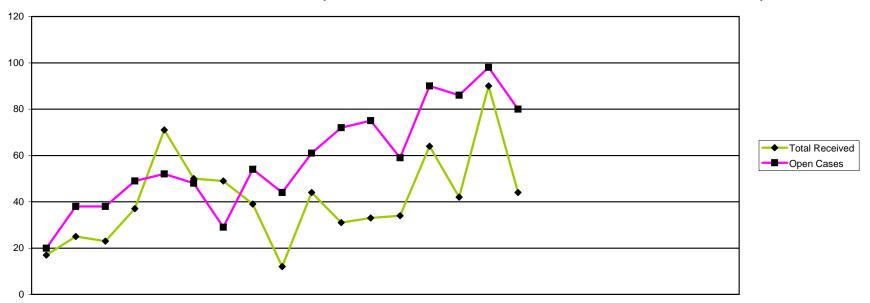

# Date of paper

5 September 2008

|        |                                   | 2007 |     |     |     | 2008 2009 |     |     |     |     |     |     |     |     |     |     | 2005/6 | 2006/7 | 2007/8 | 2008/9 |     |     |     |     |     |     |     |     |     |
|--------|-----------------------------------|------|-----|-----|-----|-----------|-----|-----|-----|-----|-----|-----|-----|-----|-----|-----|--------|--------|--------|--------|-----|-----|-----|-----|-----|-----|-----|-----|-----|
|        |                                   | Apr  | May | Jun | Jul | Aug       | Sep | Oct | Nov | Dec | Jan | Feb | Mar | Apr | May | Jun | Jul    | Aug    | Sep    | Oct    | Nov | Dec | Jan | Feb | Mar | FYE | FYE | FYE | YTD |
| be/    | Renewal                           | 0    | 0   | 9   | 7   | 12        | 19  | 10  | 10  | 1   | 6   | 3   | 4   | 4   | 14  | 9   | 8      | 2      |        |        |     |     |     |     |     | 36  | 27  | 81  | 37  |
|        | Readmission                       | 6    | 2   | 0   | 0   | 1         | 1   | 5   | 1   | 1   | 10  | 4   | 3   | 7   | 14  | 15  | 5      | 5      |        |        |     |     |     |     |     | 33  | 40  | 34  | 46  |
| cei    | Admission                         | 4    | 3   | 6   | 22  | 33        | 15  | 18  | 23  | 6   | 9   | 10  | 9   | 7   | 12  | 8   | 44     | 24     |        |        |     |     |     |     |     | 165 | 150 | 158 | 95  |
| Re     | Self Referral                     | 7    | 20  | 8   | 8   | 25        | 15  | 16  | 5   | 4   | 19  | 14  | 17  | 16  | 24  | 10  | 33     | 13     |        |        |     |     |     |     |     | 54  | 86  | 158 | 96  |
|        | Total Received                    | 17   | 25  | 23  | 37  | 71        | 50  | 49  | 39  | 12  | 44  | 31  | 33  | 34  | 64  | 42  | 90     | 44     |        |        |     |     |     |     |     | 288 | 303 | 431 | 274 |
|        | Considered                        | 7    | 8   | 9   | 21  | 40        | 30  | 29  | 37  | 17  | 11  | 27  | 20  | 18  | 34  | 24  | 39     | 40     |        |        |     |     |     |     |     | n/a | n/a | 256 | 155 |
|        | Referred to FTP                   | 3    | 0   | 2   | 6   | 10        | 3   | 2   | 3   | 2   | 3   | 3   | 0   | 0   | 15  | 2   | 2      | 1      |        |        |     |     |     |     |     | n/a | n/a | 37  | 20  |
|        | Admisison rejected<br>Readmission | 0    | 0   | 0   | 0   | 0         | 0   | 0   | 0   | 0   | 0   | 0   | 2   | 0   | 0   | 0   | 0      | 1      |        |        |     |     |     |     |     | n/a | n/a | 2   | 1   |
|        | rejected                          | 0    | 1   | 1   | 0   | 0         | 0   | 1   | 0   | 0   | 0   | 0   | 0   | 0   | 0   | 0   | 1      | 0      | ı      |        |     |     |     |     |     | n/a | n/a | 3   | 1   |
|        | Renewal Rejected                  | 0    | 0   | 0   | 0   | 0         | 0   | 0   | 0   | 0   | 0   | 0   | 0   | 0   | 0   | 0   | 0      | 0      | ı      |        |     |     |     |     |     | n/a | n/a | 0   | 0   |
|        | Not Referred to FTP               | 0    | 1   | 0   | 2   | 7         | 6   | 5   | 6   | 2   | 0   | 3   | 2   | 5   | 9   | 4   | 7      | 9      | ı      |        |     |     |     |     |     | n/a | n/a | 34  | 34  |
| pa     | Admission accepted Readmission    | 3    | 4   | 6   | 13  | 23        | 19  | 19  | 24  | 11  | 6   | 7   | 15  | 10  | 4   | 7   | 25     | 26     | i      |        |     |     |     |     |     | n/a | n/a | 150 | 72  |
| nsider | accepted                          | 1    | 2   | 0   | 0   | 0         | 1   | 2   | 4   | 2   | 2   | 4   | 1   | 3   | 6   | 10  | 2      | 2      | !      |        |     |     |     |     |     | n/a | n/a | 19  | 23  |
| ပိ     | Renewal accepted                  | 0    | 0   | 0   | 0   | 0         | 1   | 0   | 0   | 0   | 0   | 0   | 0   | 0   | 0   | 1   | 2      | 1      |        |        |     |     |     |     |     | n/a | n/a | 1   | 4   |
|        | Open Cases                        | 20   | 38  | 38  | 49  | 52        | 48  | 29  | 54  | 44  | 61  | 72  | 75  | 59  | 90  | 86  | 98     | 80     |        |        |     |     |     |     |     | n/a | n/a | 75  | 413 |