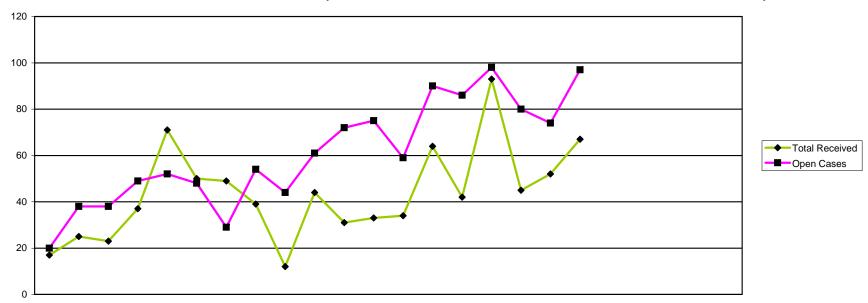

## Date of paper

13 November 2008

|          |                                   | 2007 |     |     |     |     |     |     |     | 2008 |     |     |     |     |     |     |     |     |     |     | 2009 |     |     |     | 2005/6 | 2006/7 | 2007/8 | 2008/9 |     |
|----------|-----------------------------------|------|-----|-----|-----|-----|-----|-----|-----|------|-----|-----|-----|-----|-----|-----|-----|-----|-----|-----|------|-----|-----|-----|--------|--------|--------|--------|-----|
|          |                                   | Apr  | May | Jun | Jul | Aug | Sep | Oct | Nov | Dec  | Jan | Feb | Mar | Apr | May | Jun | Jul | Aug | Sep | Oct | Nov  | Dec | Jan | Feb | Mar    | FYE    | FYE    | FYE    | YTD |
| Received | Renewal                           | 0    | 0   | 9   | 7   | 12  | 19  | 10  | 10  | 1    | 6   | 3   | 4   | 4   | 14  | 9   | 8   | 2   | 0   | 4   |      |     |     |     |        | 36     | 27     | 81     | 47  |
|          |                                   | 6    | 2   | 0   | 0   | 1   | 1   | 5   | 1   | 1    | 10  | 4   | 3   | 7   | 14  | 15  | 6   | 5   | 8   | 5   |      |     |     |     |        | 33     | 40     | 34     | 60  |
|          | Admission                         | 4    | 3   | 6   | 22  | 33  | 15  | 18  | 23  | 6    | 9   | 10  | 9   | 7   | 12  | 8   | 46  | 25  | 30  | 42  |      |     |     |     |        | 165    | 150    | 158    | 128 |
|          | Self Referral                     | 7    | 20  | 8   | 8   | 25  | 15  | 16  | 5   | 4    | 19  | 14  | 17  | 16  | 24  | 10  | 33  | 13  | 14  | 16  |      |     |     |     |        | 54     | 86     | 158    | 126 |
|          | Total Received                    | 17   | 25  | 23  | 37  | 71  | 50  | 49  | 39  | 12   | 44  | 31  | 33  | 34  | 64  | 42  | 93  | 45  | 52  | 67  |      |     |     |     |        | 288    | 303    | 431    | 330 |
|          | Considered                        | 7    | 8   | 9   | 21  | 40  | 30  | 29  | 37  | 17   | 11  | 27  | 20  | 18  | 34  | 24  | 39  | 40  | 49  | 38  |      |     |     |     |        | n/a    | n/a    | 256    | 242 |
|          | Referred to FTP                   | 3    | 0   | 2   | 6   | 10  | 3   | 2   | 3   | 2    | 3   | 3   | 0   | 0   | 15  | 2   | 2   | 1   | 5   | 4   |      |     |     |     |        | n/a    | n/a    | 37     | 29  |
|          | Admisison rejected<br>Readmission | 0    | 0   | 0   | 0   | 0   | 0   | 0   | 0   | 0    | 0   | 0   | 2   | 0   | 0   | 0   | 0   | 1   | 1   | 0   |      |     |     |     |        | n/a    | n/a    | 2      | 2   |
|          | rejected                          | 0    | 1   | 1   | 0   | 0   | 0   | 1   | 0   | 0    | 0   | 0   | 0   | 0   | 0   | 0   | 1   | 0   | 1   | 0   |      |     |     |     |        | n/a    | n/a    | 3      | 2   |
|          | Renewal Rejected                  | 0    | 0   | 0   | 0   | 0   | 0   | 0   | 0   | 0    | 0   | 0   | 0   | 0   | 0   | 0   | 0   | 0   | 1   | 1   |      |     |     |     |        | n/a    | n/a    | 0      | 2   |
|          | Not Referred to FTP               | 0    | 1   | 0   | 2   | 7   | 6   | 5   | 6   | 2    | 0   | 3   | 2   | 5   | 9   | 4   | 7   | 9   | 5   | 12  |      |     |     |     |        | n/a    | n/a    | 34     | 51  |
|          | Admission accepted                | 3    | 4   | 6   | 13  | 23  | 19  | 19  | 24  | 11   | 6   | 7   | 15  | 10  | 4   | 7   | 25  | 26  | 31  | 19  |      |     |     |     |        | n/a    | n/a    | 150    | 122 |
|          | Readmission accepted              | 1    | 2   | 0   | 0   | 0   | 1   | 2   | 4   | 2    | 2   | 4   | 1   | 3   | 6   | 10  | 2   | 2   | 5   | 2   |      |     |     |     |        | n/a    | n/a    | 19     | 30  |
|          | Renewal accepted                  | 0    | 0   | 0   | 0   | 0   | 1   | 0   | 0   | 0    | 0   | 0   | 0   | 0   | 0   | 1   | 2   | 1   | 0   | 0   |      |     |     |     |        | n/a    | n/a    | 1      | 4   |
|          | Open Cases                        | 20   | 38  | 38  | 49  | 52  | 48  | 29  | 54  | 44   | 61  | 72  | 75  | 59  | 90  | 86  | 98  | 80  | 74  | 97  |      |     |     |     |        | n/a    | n/a    | 75     | 584 |