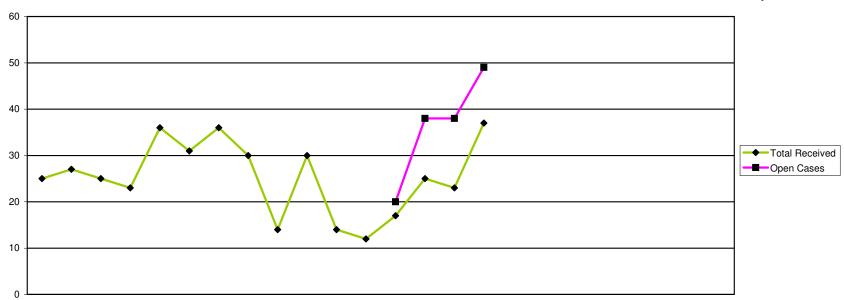

# **Fitness to Practise Department**

|        |                                   | 2006 |     |     |     |     |         |         |     | - 2 | 2007 |     |     |     |     |     |     |     |     |     |     |     | 2008 |     |     | 2005/6 | 2006/7 | 2007/8 |
|--------|-----------------------------------|------|-----|-----|-----|-----|---------|---------|-----|-----|------|-----|-----|-----|-----|-----|-----|-----|-----|-----|-----|-----|------|-----|-----|--------|--------|--------|
|        |                                   | Apr  | May | Jun | Jul | Aug | Sep     | Oct     | Nov | Dec | Jan  | Feb | Mar | Apr | May | Jun | Jul | Aug | Sep | Oct | Nov | Dec | Jan  | Feb | Mar | FYE    | FYE    | YTD    |
|        | Renewal                           | 5    | 2   | 6   | 2   | 0   | 0       | 4       | 6   | 2   | 0    | 0   | 0   | 0   | 0   | 9   | 7   |     |     |     |     |     |      |     |     | 36     | 27     | 16     |
| /ed    | Readmission                       | 4    | 4   | 4   | 6   | 2   | 2       | 3       | 1   | 4   | 9    | 1   | 0   | 6   | 2   | 0   | 0   |     |     |     |     |     |      |     |     | 33     | 40     | 8      |
|        | Admission                         | 6    | 9   | 5   | 12  | 29  | 23      | 23      | 12  | 7   | 10   | 6   | 8   | 4   | 3   | 6   | 22  |     |     |     |     |     |      |     |     | 165    | 150    | 35     |
| Be     | Self Referral                     | 10   | 12  | 10  | 3   | 5   | 6       | 6       | 11  | 1   | 11   | 7   | 4   | 7   | 20  | 8   | 8   |     |     |     |     |     |      |     |     | 54     | 86     | 43     |
|        | Total Received                    | 25   | 27  | 25  | 23  | 36  | 31      | 36      | 30  | 14  | 30   | 14  | 12  | 17  | 25  | 23  | 37  |     |     |     |     |     |      |     |     | 288    | 303    | 102    |
|        | Considered                        |      |     |     |     |     |         |         |     |     |      |     |     | 7   | 8   | 9   | 21  |     |     |     |     |     |      |     |     | n/a    | n/a    | 45     |
|        | Referred to FTP                   |      |     |     |     |     |         |         |     |     |      |     |     | 3   | 0   | 2   | 6   |     |     |     |     |     |      |     |     | n/a    | n/a    | 11     |
|        | Admisison rejected                |      |     |     |     |     |         |         |     |     |      |     |     | 0   | 0   | 0   | 0   |     |     |     |     |     |      |     |     | n/a    | n/a    | 0      |
|        | readmission rejected              | d    |     |     |     |     |         |         |     |     |      |     |     | 0   | 1   | 1   | 0   |     |     |     |     |     |      |     |     | n/a    | n/a    | 2      |
|        | Renewal Rejected                  |      |     |     |     | N   | lot ava | ailable |     |     |      |     |     | 0   | 0   | 0   | 0   |     |     |     |     |     |      |     |     | n/a    | n/a    | 0      |
|        | Not Referred to FTP               |      |     |     |     |     |         |         |     |     |      |     |     | 0   | 1   | 0   | 2   |     |     |     |     |     |      |     |     | n/a    | n/a    | 3      |
| pe     | Admission accepted<br>Readmission |      |     |     |     |     |         |         |     |     |      |     |     | 3   | 4   | 6   | 13  |     |     |     |     |     |      |     |     | n/a    | n/a    | 26     |
| nsider | accepted  Renewal accepted        |      |     |     |     |     |         |         |     |     |      |     |     | 1   | 2   | 0   | 0   |     |     |     |     |     |      |     |     | n/a    | n/a    | 3      |
| ပိ     | Renewal accepted                  |      |     |     |     |     |         |         |     |     |      |     |     | 0   | 0   | 0   | 0   |     |     |     |     |     |      |     |     | n/a    | n/a    | 0      |
|        | Open Cases                        |      |     |     |     |     |         |         |     |     |      |     |     | 20  | 38  | 38  | 49  |     |     |     |     |     |      |     |     | n/a    | n/a    | 49     |