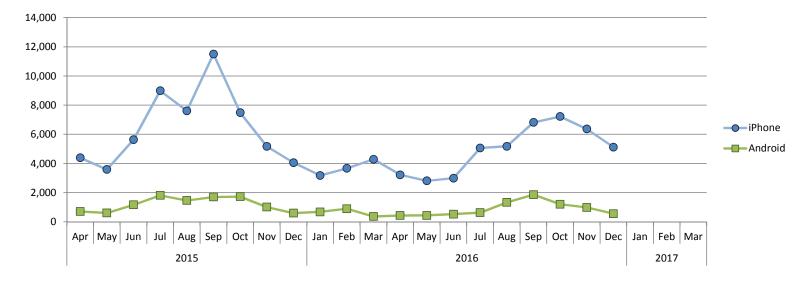

|         | 2015  |       |       |       |       |       |       |       |       | 2016  |       |       |       |       |       |       |       |       |       |       |       | 2017 |     |     | 2 | 2012/13 | 2013/14 | 2014/15 | 2015/16 | 2016/17 |
|---------|-------|-------|-------|-------|-------|-------|-------|-------|-------|-------|-------|-------|-------|-------|-------|-------|-------|-------|-------|-------|-------|------|-----|-----|---|---------|---------|---------|---------|---------|
|         | Apr   | Мау   | Jun   | Jul   | Aug   | Sep   | Oct   | Nov   | Dec   | Jan   | Feb   | Mar   | Apr   | Мау   | Jun   | Jul   | Aug   | Sep   | Oct   | Nov   | Dec   | Jan  | Feb | Mar |   | FYE     | FYE     | FYE     | FYE     | YTD     |
| iPhone  | 4,396 | 3,595 | 5,638 | 8,993 | 7,613 | ##### | 7,488 | 5,170 | 4,059 | 3,181 | 3,672 | 4,289 | 3,224 | 2,815 | 2,997 | 5,061 | 5,177 | 6,817 | 7,227 | 6,370 | 5,124 |      |     |     |   | 46,844  | 69,602  | 52,079  | 69,602  | 44,812  |
| Android | 707   | 606   | 1,169 | 1,815 | 1,466 | 1,707 | 1,727 | 1,016 | 599   | 677   | 897   | 369   | 430   | 436   | 523   | 632   | 1,334 | 1,864 | 1,207 | 987   | 556   |      |     |     |   |         | 7,417   | 12,690  | 12,755  | 7,969   |