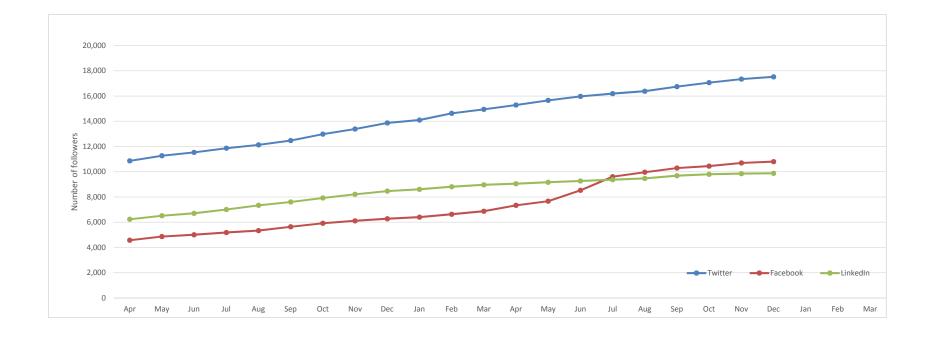

|          | 2015   |        |        |        |        |        |        |        | 2      | 2016   |        |        |        |        |        |        |        |        |        |        | 2      | 2017 |     |     |
|----------|--------|--------|--------|--------|--------|--------|--------|--------|--------|--------|--------|--------|--------|--------|--------|--------|--------|--------|--------|--------|--------|------|-----|-----|
|          | Apr    | May    | Jun    | Jul    | Aug    | Sep    | Oct    | Nov    | Dec    | Jan    | Feb    | Mar    | Apr    | Мау    | Jun    | Jul    | Aug    | Sep    | Oct    | Nov    | Dec    | Jan  | Feb | Mar |
| Twitter  | 10,860 | 11,270 | 11,532 | 11,867 | 12,126 | 12,472 | 12,974 | 13,385 | 13,870 | 14,091 | 14,625 | 14,940 | 15,280 | 15,654 | 15,972 | 16,184 | 16,372 | 16,740 | 17,057 | 17,334 | 17,514 |      |     |     |
| Facebook | 4,579  | 4,863  | 5,006  | 5,182  | 5,339  | 5,639  | 5,917  | 6,107  | 6,276  | 6,398  | 6,628  | 6,873  | 7,331  | 7,666  | 8,523  | 9,610  | 9,964  | 10,284 | 10,446 | 10,702 | 10,801 |      |     |     |
| LinkedIn | 6.230  | 6.507  | 6.697  | 7.009  | 7.337  | 7.604  | 7.925  | 8.206  | 8.465  | 8.609  | 8.811  | 8.953  | 9.048  | 9.157  | 9.266  | 9.363  | 9.468  | 9.681  | 9.792  | 9.845  | 9.875  |      |     |     |