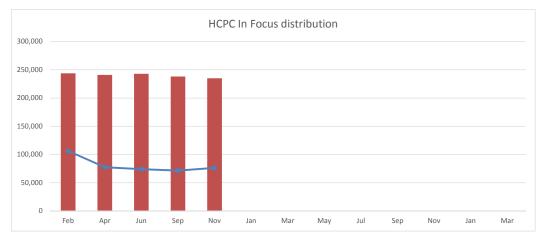

|                        |         |        |        | 2016   |        |     | 2017 |     |     |     |     |     |     |  |  |  |
|------------------------|---------|--------|--------|--------|--------|-----|------|-----|-----|-----|-----|-----|-----|--|--|--|
|                        | Feb     | April  | Jun    | Sep    | Nov    | Jan | Mar  | May | Jul | Sep | Nov | Jan | Mar |  |  |  |
| Number of unique opens | 106,155 | 77,526 | 74,115 | 71,487 | 76,374 |     |      |     |     |     |     |     |     |  |  |  |

|                            |         |         |         | 2016    |         |     |     |     |     | 2017 |     |     |     |
|----------------------------|---------|---------|---------|---------|---------|-----|-----|-----|-----|------|-----|-----|-----|
|                            | Feb     | Apr     | Jun     | Sep     | Nov     | Jan | Mar | May | Jul | Sep  | Nov | Jan | Mar |
| Number of emails delivered | 243,926 | 241,076 | 243,075 | 238,053 | 234,963 |     |     |     |     |      |     |     |     |