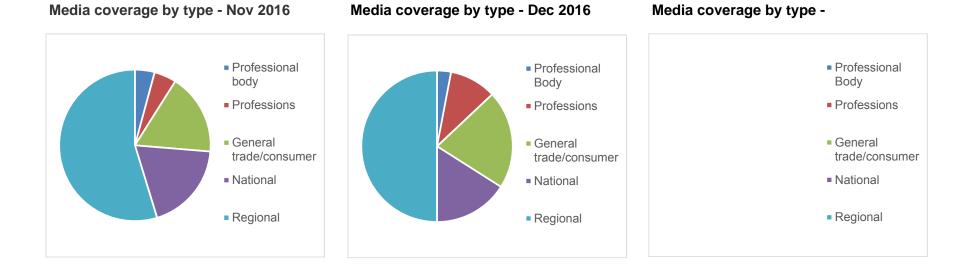

| Month: Nov             |        |
|------------------------|--------|
| Category               | Volume |
| Professional body      | 8      |
| Professions            | 9      |
| General trade/consumer | 33     |
| National               | 36     |
| Regional               | 104    |
| -                      |        |
| TOTAL                  | 190    |

| Month: Dec             |        |
|------------------------|--------|
| Category               | Volume |
| Professional Body      | 3      |
| Professions            | 10     |
| General trade/consumer | 21     |
| National               | 16     |
| Regional               | 50     |
| -                      |        |
| TOTAL                  | 100    |

| Month:                 |        |
|------------------------|--------|
| Category               | Volume |
| Professional Body      |        |
| Professions            |        |
| General trade/consumer |        |
| National               |        |
| Regional               |        |
| -                      |        |
| TOTAL                  |        |