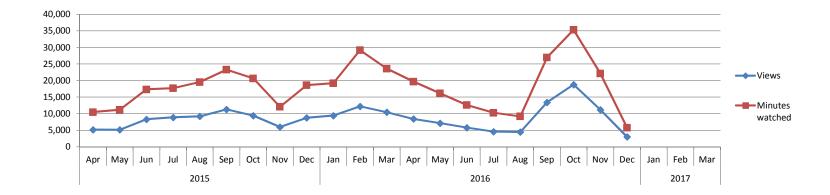

|                    | 2015   |        |        |        |        |        |        |        |        | 2016   |        |        |        |        |        |        |       |        |        |        |       | 2017 |     |     | Γ | 2012/13 | 2013/14 | 2014/15 | 2015/16 | 2016/17 |
|--------------------|--------|--------|--------|--------|--------|--------|--------|--------|--------|--------|--------|--------|--------|--------|--------|--------|-------|--------|--------|--------|-------|------|-----|-----|---|---------|---------|---------|---------|---------|
|                    | Apr    | May    | Jun    | Jul    | Aug    | Sep    | Oct    | Nov    | Dec    | Jan    | Feb    | Mar    | Apr    | May    | Jun    | Jul    | Aug   | Sep    | Oct    | Nov    | Dec   | Jan  | Feb | Mar |   | FYE     | FYE     | FYE     | FYE     | YTD     |
| Views              | 5,150  | 5,143  | 8,298  | 8,874  | 9,193  | 11,297 | 9,412  | 5,978  | 8,748  | 9,406  | 12,216 | 10,451 | 8,412  | 7,143  | 5,796  | 4,578  | 4,455 | 13,415 | 18,787 | 11,201 | 3,005 |      |     |     |   |         | 30,599  | 81,138  | 104,166 | 76,792  |
| Minutes<br>watched | 10,478 | 11,174 | 17,326 | 17,688 | 19,548 | 23,286 | 20,661 | 12,080 | 18,620 | 19,200 | 29,181 | 23,598 | 19,699 | 16,152 | 12,613 | 10,287 | 9,183 | 26,968 | 35,329 | 22,153 | 5,789 |      |     |     |   |         | 41,659  | 164,331 | 222,840 | 158,173 |