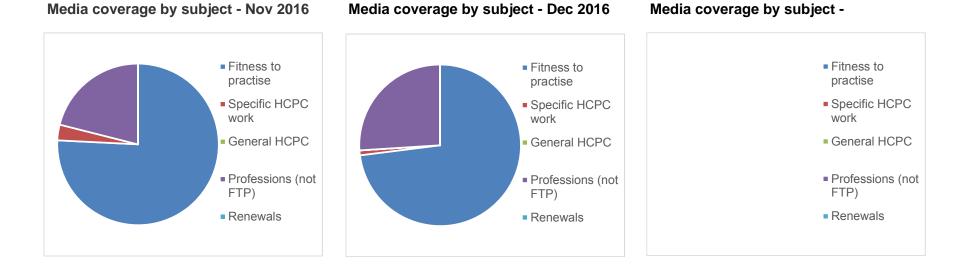

| Month: Nov            |        |
|-----------------------|--------|
| Category              | Volume |
| Fitness to practise   | 144    |
| Specific HCPC work    | 6      |
| General HCPC          | 0      |
| Professions (not FTP) | 40     |
| Renewals              | 0      |
|                       |        |
| TOTAL                 | 190    |

| Month: Dec            |        |
|-----------------------|--------|
| Category              | Volume |
| Fitness to practise   | 73     |
| Specific HCPC work    | 1      |
| General HCPC          | 0      |
| Professions (not FTP) | 26     |
| Renewals              | 0      |
|                       |        |
| TOTAL                 | 100    |

| Month:                |        |
|-----------------------|--------|
| Category              | Volume |
| Fitness to practise   |        |
| Specific HCPC work    |        |
| General HCPC          |        |
| Professions (not FTP) |        |
| Renewals              |        |
|                       |        |
| TOTAL                 |        |