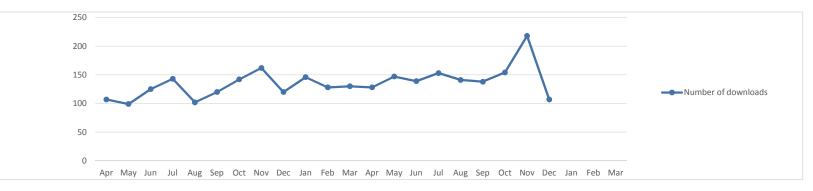

|                                  | 2015 |     |     |     |     |     |     |     |     | 2016 |     |     |     |     |     |     |     |     |     |     |     | 2017 |     |     | 2012/13 | 2013/14 | 2014/15 | 2015/16 | 2016/17 |
|----------------------------------|------|-----|-----|-----|-----|-----|-----|-----|-----|------|-----|-----|-----|-----|-----|-----|-----|-----|-----|-----|-----|------|-----|-----|---------|---------|---------|---------|---------|
|                                  | Apr  | May | Jun | Jul | Aug | Sep | Oct | Nov | Dec | Jan  | Feb | Mar | Apr | May | Jun | Jul | Aug | Sep | Oct | Nov | Dec | Jan  | Feb | Mar | FYE     | FYE     | FYE     | FYE     | YTD     |
| Number of downloads              | 107  | 99  | 125 | 143 | 102 | 120 | 142 | 162 | 120 | 146  | 128 | 130 | 128 | 147 | 139 | 153 | 141 | 138 | 154 | 218 | 107 |      |     |     |         | 3207    | 1704    | 1524    | 1325    |
| Number of unregistered downloads | 0    | 0   | 0   | 0   | 0   | 0   | 1   | 0   | 0   | 0    | 0   | 0   | 0   | 0   | 0   | 0   | 0   | 0   | 0   | 2   | 0   |      |     |     |         | 6       | 1       | 1       | 2       |