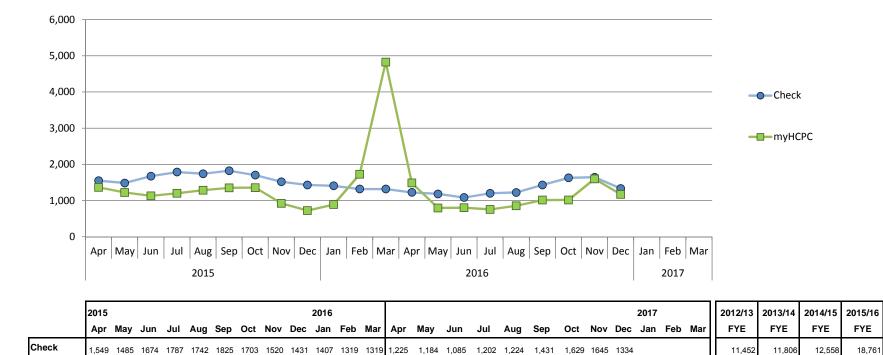

Health and Care Professions Council

1,366 1224 1130 1202 1286 1352 1356 923 724 889 1728 4827 1,486

myHCPC

cil Digital and social media - HCPC mobile apps (Check the Register and myHCPC) - active users for both Android and Apple users