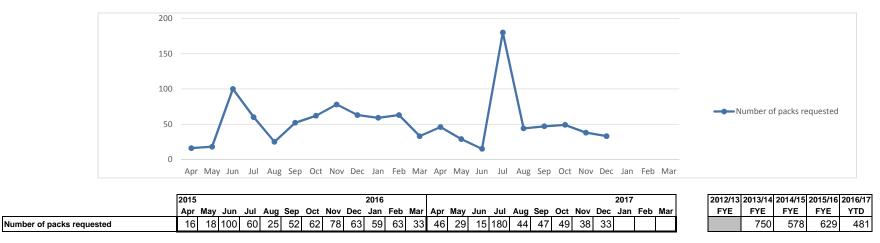

One public awareness pack consists of 25 public awareness leafets, two public awareness posters, one renewal reminder poster and one promoting your HCPC registration leaflet

#### Number of packs requested per month by profession

|                                    | 2015 |     |     |     |     |     |     |     |     | 2016 |     |     |     |     |     |     |     |     |     |     |     | 2017 |     |     | 1     |
|------------------------------------|------|-----|-----|-----|-----|-----|-----|-----|-----|------|-----|-----|-----|-----|-----|-----|-----|-----|-----|-----|-----|------|-----|-----|-------|
| Profession                         | Apr  | Мау | Jun | Jul | Aug | Sep | Oct | Nov | Dec | Jan  | Feb | Mar | Apr | May | Jun | Jul | Aug | Sep | Oct | Nov | Dec | Jan  | Feb | Mar | Total |
| Arts Therapists                    | 0    | 3   | 3   | 0   | 0   | 0   | 7   | 6   | 12  | 0    | 2   | 0   | 0   | 4   | 1   | 0   | 0   | 0   | 0   | 0   | 0   |      |     |     | 5     |
| Biomedical scientists              | 0    | 0   | 2   | 0   | 0   | 0   | 6   | 1   | 0   | 9    | 1   | 0   | 0   | 0   | 0   | 0   | 0   | 1   | 1   | 0   | 7   |      |     |     | 9     |
| Chiropodists                       | 8    | 4   | 18  | 22  | 10  | 3   | 16  | 19  | 13  | 9    | 5   | 8   | 10  | 6   | 5   | 69  | 25  | 15  | 16  | 16  | 6   |      |     |     | 168   |
| Clinical scientists                | 0    | 0   | 0   | 1   | 0   | 3   | 0   | 0   | 0   | 0    | 0   | 0   | 1   | 1   | 0   | 0   | 0   | 0   | 0   | 0   | 0   |      |     |     | 2     |
| Dietitians                         | 0    | 0   | 7   | 0   | 0   | 3   | 0   | 0   | 7   | 1    | 0   | 1   | 5   | 0   | 3   | 5   | 0   | 1   | 0   | 0   | 0   |      |     |     | 14    |
| Hearing aid dispensers             | 0    | 0   | 0   | 0   | 0   | 0   | 0   | 0   | 0   | 0    | 0   | 0   | 0   | 1   | 0   | 7   | 0   | 0   | 0   | 0   | 0   |      |     |     | 8     |
| Occupational therapists            | 0    | 1   | 9   | 5   | 3   | 13  | 4   | 1   | 10  | 1    | 4   | 0   | 9   | 8   | 1   | 19  | 7   | 1   | 2   | 2   | 0   |      |     |     | 49    |
| Operating department practitioners | 1    | 1   | 5   | 1   | 0   | 0   | 0   | 0   | 0   | 0    | 0   | 0   | 0   | 0   | 3   | 2   | 0   | 2   | 2   | 2   | 2   |      |     |     | 13    |
| Orthoptists                        | 0    | 1   | 0   | 0   | 0   | 0   | 0   | 0   | 0   | 0    | 0   | 0   | 0   | 1   | 0   | 0   | 0   | 0   | 0   | 0   | 0   |      |     |     | 1     |
| Paramedics                         | 0    | 0   | 15  | 4   | 0   | 1   | 6   | 3   | 12  | 1    | 0   | 0   | 3   | 0   | 0   | 10  | 0   | 0   | 4   | З   | 0   |      |     |     | 20    |
| Physiotherapists                   | 2    | 1   | 8   | 3   | 1   | 10  | 9   | 11  | 2   | 12   | 5   | 19  | 0   | 4   | 2   | 44  | 8   | 8   | 12  | 1   | 8   |      |     |     | 87    |
| Practitioner psychologists         | 0    | 2   | 0   | 0   | 0   | 0   | 0   | 0   | 0   | 0    | 0   | 0   | 0   | 0   | 0   | 7   | 0   | 0   | 0   | 0   | 0   |      |     |     | 7     |
| Prosthetists / orthotists          | 0    | 0   | 0   | 0   | 0   | 0   | 0   | 3   | 0   | 1    | 4   | 0   | 0   | 2   | 0   | 0   | 0   | 0   | 0   | 0   | 0   |      |     |     | 2     |
| Radiographers                      | 1    | 1   | 0   | 2   | 3   | 3   | 6   | 5   | 1   | 1    | 12  | 0   | 0   | 0   | 0   | 0   | 0   | 2   | 0   | 0   | 2   |      |     |     | 4     |
| Social workers in England          | 0    | 4   | 14  | 4   | 0   | 5   | 1   | 5   | 6   | 12   | 6   | 5   | 12  | 0   | 0   | 13  | 1   | 7   | 7   | 11  | 0   |      |     |     | 51    |
| Speech and language therapists     | 0    | 0   | 5   | 6   | 6   | 3   | 5   | 2   | 0   | 2    | 6   | 0   | 0   | 2   | 0   | 0   | 0   | 0   | 1   | 0   | 0   |      |     |     | 3     |
| Other                              | 4    | 0   | 14  | 12  | 2   | 8   | 2   | 22  | 0   | 10   | 18  | 0   | 6   | 0   | 0   | 4   | 3   | 10  | 4   | 3   | 8   |      |     |     | 38    |