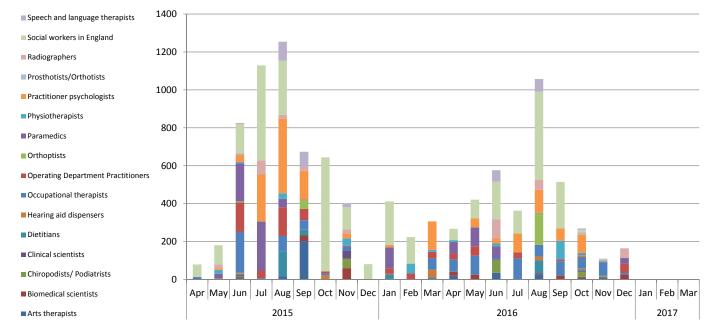

|                                    | 2015 |     |     |     |     |     |     |     |     | 2016 |     |     |     |     |     |     |     |     |     |     |     | 2017 |     |     |
|------------------------------------|------|-----|-----|-----|-----|-----|-----|-----|-----|------|-----|-----|-----|-----|-----|-----|-----|-----|-----|-----|-----|------|-----|-----|
|                                    | Apr  | Мау | Jun | Jul | Aug | Sep | Oct | Nov | Dec | Jan  | Feb | Mar | Apr | May | Jun | Jul | Aug | Sep | Oct | Nov | Dec | Jan  | Feb | Mar |
| Arts therapists                    | 0    | 0   | 6   | 0   | 16  | 202 | 0   | 0   | 0   | 0    | 0   | 0   | 20  | 0   | 35  | 0   | 27  | 0   | 8   | 7   | 0   |      |     |     |
| Biomedical scientists              | 0    | 0   | 6   | 0   | 0   | 30  | 2   | 60  | 0   | 1    | 0   | 0   | 20  | 25  | 0   | 0   | 4   | 20  | 6   | 3   | 23  |      |     |     |
| Chiropodists/ Podiatrists          | 0    | 0   | 6   | 0   | 0   | 0   | 0   | 50  | 0   | 0    | 0   | 0   | 0   | 0   | 68  | 0   | 0   | 0   | 26  | 3   | 0   |      |     |     |
| Clinical scientists                | 0    | 0   | 6   | 0   | 0   | 0   | 0   | 40  | 0   | 0    | 0   | 0   | 0   | 0   | 0   | 0   | 2   | 0   | 6   | 2   | 0   |      |     |     |
| Dietitians                         | 0    | 0   | 6   | 1   | 132 | 30  | 0   | 0   | 0   | 25   | 0   | 11  | 0   | 0   | 0   | 0   | 67  | 0   | 7   | 2   | 0   |      |     |     |
| Hearing aid dispensers             | 0    | 0   | 6   | 0   | 0   | 0   | 20  | 0   | 0   | 2    | 0   | 40  | 0   | 0   | 0   | 0   | 20  | 0   | 6   | 2   | 0   |      |     |     |
| Occupational therapists            | 12   | 0   | 214 | 5   | 81  | 50  | 10  | 22  | 1   | 1    | 1   | 60  | 66  | 100 | 10  | 111 | 62  | 76  | 56  | 72  | 10  |      |     | 1   |
| Operating Department Practitioners | 0    | 0   | 156 | 41  | 151 | 60  | 10  | 5   | 0   | 30   | 31  | 35  | 30  | 50  | 0   | 32  | 0   | 10  | 6   | 2   | 50  |      |     | 1   |
| Orthoptists                        | 0    | 5   | 6   | 0   | 0   | 48  | 0   | 0   | 0   | 0    | 0   | 0   | 0   | 0   | 0   | 0   | 166 | 0   | 6   | 2   | 0   |      |     |     |
| Paramedics                         | 1    | 25  | 201 | 258 | 45  | 2   | 0   | 0   | 0   | 110  | 0   | 0   | 61  | 100 | 62  | 0   | 2   | 0   | 6   | 2   | 30  |      |     |     |
| Physiotherapists                   | 0    | 20  | 6   | 1   | 30  | 0   | 0   | 40  | 0   | 0    | 51  | 10  | 10  | 0   | 15  | 0   | 2   | 97  | 7   | 2   | 0   |      |     |     |
| Practitioner psychologists         | 1    | 10  | 37  | 247 | 393 | 151 | 0   | 26  | 0   | 13   | 0   | 150 | 0   | 46  | 26  | 100 | 120 | 66  | 96  | 2   | 0   |      |     |     |
| Prosthotists/Orthotists            | 0    | 0   | 6   | 0   | 0   | 0   | 0   | 0   | 0   | 0    | 0   | 0   | 0   | 0   | 0   | 0   | 0   | 0   | 6   | 2   | 0   |      |     |     |
| Radiographers                      | 0    | 20  | 6   | 75  | 20  | 20  | 0   | 20  | 0   | 0    | 0   | 0   | 0   | 0   | 100 | 0   | 53  | 0   | 6   | 2   | 50  |      |     |     |
| Social workers in England          | 65   | 100 | 151 | 500 | 286 | 0   | 601 | 117 | 80  | 230  | 140 | 0   | 60  | 100 | 200 | 120 | 465 | 246 | 15  | 2   | 1   |      |     |     |
| Speech and language therapists     | 0    | 0   | 6   | 1   | 100 | 80  | 1   | 20  | 0   | 0    | 0   | 0   | 0   | 0   | 60  | 0   | 67  | 0   | 6   | 2   | 0   |      |     |     |