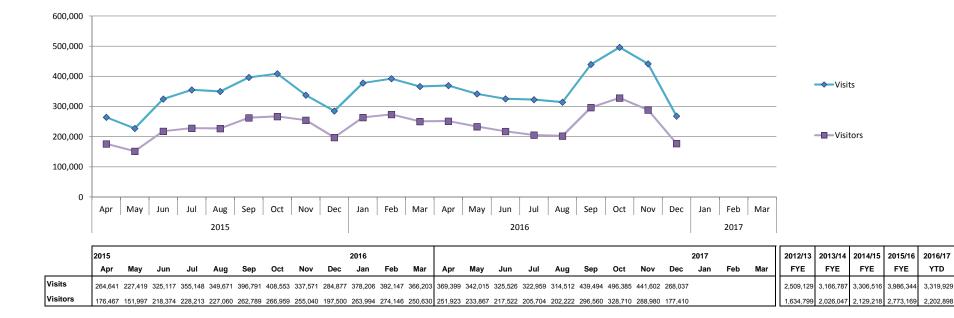

|            | 2015    |         |         |         |         |         |         |         |         | 2016    |         |         |         |         |         |         |         |         |         |         |         | 2017 |     |     | 2012/13   | 2013/14   | 2014/15   | 2015/16   | 2016/17   |
|------------|---------|---------|---------|---------|---------|---------|---------|---------|---------|---------|---------|---------|---------|---------|---------|---------|---------|---------|---------|---------|---------|------|-----|-----|-----------|-----------|-----------|-----------|-----------|
|            | Apr     | May     | Jun     | Jul     | Aug     | Sep     | Oct     | Nov     | Dec     | Jan     | Feb     | Mar     | Apr     | Мау     | Jun     | Jul     | Aug     | Sep     | Oct     | Nov     | Dec     | Jan  | Feb | Mar | FYE       | FYE       | FYE       | FYE       | YTD       |
| Page views | 208,752 | 182,338 | 241,118 | 299,705 | 317,040 | 343,153 | 363,802 | 274,271 | 214,301 | 259,030 | 273,362 | 267,840 | 282,191 | 235,076 | 232,692 | 303,732 | 288,511 | 355,463 | 418,715 | 441,032 | 250,074 |      |     |     | 3,882,409 | 3,287,489 | 3,069,805 | 3,244,712 | 2,807,486 |