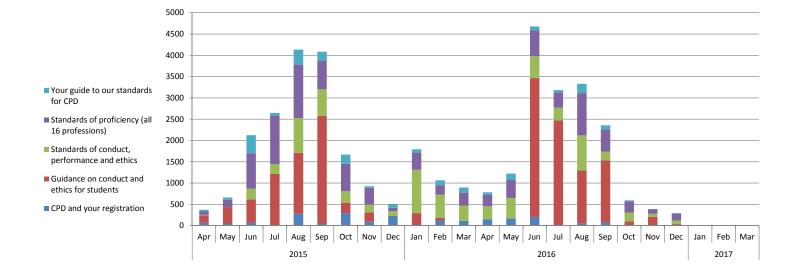

|                                               | 2015 |     |     |      |      |      |     |     |     | 2016 |     |     |     |     |      |      |      |      |     |     |     | 2017 |     |     |
|-----------------------------------------------|------|-----|-----|------|------|------|-----|-----|-----|------|-----|-----|-----|-----|------|------|------|------|-----|-----|-----|------|-----|-----|
|                                               | Apr  | May | Jun | Jul  | Aug  | Sep  | Oct | Nov | Dec | Jan  | Feb | Mar | Apr | May | Jun  | Jul  | Aug  | Sep  | Oct | Nov | Dec | Jan  | Feb | Mar |
| CPD and your registration                     | 69   | 50  | 71  | 6    | 278  | 50   | 293 | 89  | 225 | 0    | 121 | 113 | 152 | 167 | 201  | 3    | 52   | 76   | 0   | 2   | 24  |      |     |     |
| Guidance on conduct and ethics for students   | 172  | 377 | 546 | 1209 | 1433 | 2526 | 246 | 222 | 1   | 292  | 60  | 0   | 0   | 0   | 3263 | 2471 | 1242 | 1456 | 97  | 202 | 21  |      |     |     |
| Standards of conduct, performance and ethics  | 11   | 3   | 255 | 230  | 814  | 627  | 268 | 176 | 111 | 1018 | 547 | 356 | 301 | 482 | 513  | 295  | 827  | 209  | 206 | 74  | 74  |      |     |     |
| Standards of proficiency (all 16 professions) | 79   | 180 | 825 | 1129 | 1254 | 673  | 644 | 400 | 81  | 412  | 223 | 306 | 267 | 421 | 606  | 363  | 990  | 515  | 269 | 109 | 164 |      |     |     |
| Your guide to our standards for CPD           | 41   | 50  | 426 | 72   | 356  | 209  | 216 | 38  | 81  | 70   | 112 | 118 | 60  | 151 | 96   | 51   | 220  | 101  | 20  | 1   | 10  |      |     |     |