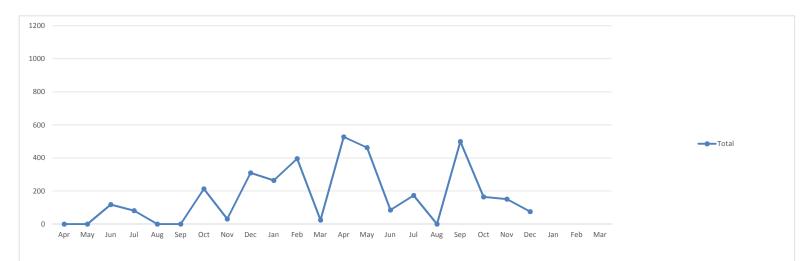

|                       | 2015 |     |      |       |     |     |     | 2016 |     |     | 2017 |     |     |     |     |      |     |     |     |     | 2012/13 | 2013/14 | 2014/15 | 2015/16 | 2016/17 |       |        |
|-----------------------|------|-----|------|-------|-----|-----|-----|------|-----|-----|------|-----|-----|-----|-----|------|-----|-----|-----|-----|---------|---------|---------|---------|---------|-------|--------|
| Coverage type         | Jun  | Jul | Aug  | Sept  | Oct | Nov | Dec | Jan  | Feb | Mar | Apr  | May | Jun | Jul | Aug | Sept | Oct | Nov | Dec | Jan | Feb     | Mar     | FYE     | FYE     | FYE     | FYE   | YTD    |
| Fitness to practise   | 84   | 235 | 5 10 | 9 94  | 85  | 80  | 70  | 446  | 126 | 132 | 68   | 234 | 97  | 117 | 318 | 100  | 123 | 144 | 73  |     |         |         |         | 2588    | 885     | 1461  | 1274   |
| Specific HCPC work    | 62   | 25  | 5    | 7 2   | 12  | 2 g | 3   | 4    | 2   | 5   | 4    | 15  | 4   | 13  | 1   | 4    | 11  | 6   | 1   |     |         |         |         | 265     | 203     | 131   | I 59   |
| General HCPC          | 29   | 15  | 5 2  | 3 23  | 37  | 7   | 15  | 71   | 6   | 12  | 11   | 5   | 7   | 7   | 4   | 1    | 0   | 0   | 0   |     |         |         |         | 251     | 606     | 238   | 3 35   |
| Professions (not FTP) | g    | 0   | ) 1  | 2 20  | ) 4 | 34  | 11  | 29   | 34  | 37  | 23   | 37  | 35  | 22  | 33  | 45   | 16  | 40  | 26  |     |         |         |         | 386     | 125     | i 190 | 277    |
| Renewals              | 13   | 7   | '    | 5 1   | 2   | . 6 | 3   | 1    | 0   | 0   | 1    | 0   | 1   | 0   | 0   | 3    | 0   | 0   | 0   |     |         |         |         | 26      | 13      | 38    | 5      |
|                       |      |     |      |       |     |     |     |      |     |     |      |     |     |     |     |      |     |     |     |     |         |         |         | 51      | 9       | 0     | ) 0    |
| Total                 | 197  | 282 | 2 15 | 6 140 | 140 | 137 | 102 | 551  | 168 | 186 | 107  | 291 | 144 | 159 | 356 | 153  | 150 | 190 | 100 |     |         |         |         | 3569    | 1841    | 2059  | 9 1650 |