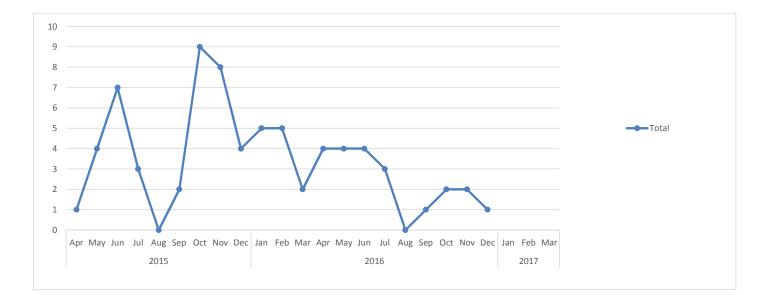

|                          | 2015 | ;   |     |       |       |      |       |       | 201  | 16   |        |      |     |     |     |     |     |     |     |     |     | 2017        | 1 Γ | 2012/13 | 2013/14 | 2014/15 | 2015/16 | 2016/17 |
|--------------------------|------|-----|-----|-------|-------|------|-------|-------|------|------|--------|------|-----|-----|-----|-----|-----|-----|-----|-----|-----|-------------|-----|---------|---------|---------|---------|---------|
|                          | Apr  | May | Jun | Jul A | ug Se | əp O | ct No | ov De | c Ja | an I | Feb Ma | ar / | Apr | Мау | Jun | Jul | Aug | Sep | Oct | Nov | Dec | Jan Feb Mar |     | FYE     | FYE     | FYE     | FYE     | YTD     |
| Exhibition stands        | 1    | 0   | 0   | 0     | 0     | 2    | 1     | 3     | 0    | 0    | 1      | 1    | 1   | 1   | 1   | 0   | 0   | 1   | 0   | 0   | 0   |             |     | 16      | 10      | 4       | 9       | 4       |
| Presentations, talks and | 1    | Ũ   | Ũ   | Ũ     | Ũ     | -    |       | Ũ     | 0    | Ũ    | •      | 1    | ·   |     |     | Ũ   | 0   | ·   | Ū   | Ũ   | Ũ   |             |     | 10      | 10      |         | Ū       |         |
| seminars (1)             | 0    | 1   | 1   | 2     | 0     | 0    | 5     | 4     | 4    | 3    | 1      | 0    | 1   | 2   | 2   | 2   | 0   | 0   | 0   | 0   | 1   |             |     | 47      | 44      | 37      | 21      | 8       |
| Meet the HCPC (2)        | 0    | 0   | 1   | 0     | 0     | 0    | 2     | 0     | 0    | 0    | 1      | 0    | 1   | 1   | 1   | 1   | 0   | 0   | 1   | 1   | 0   |             |     | 10      | 7       | 4       | 4       | 6       |
| Employer events          | 0    | 1   | 0   | 1     | 0     | 0    | 0     | 1     | 0    | 1    | 0      | 0    | 1   | 0   | 0   | 0   | 0   | 0   | 0   | 0   | 0   |             |     | 6       | 5       | 5       | 4       | 1       |
| Education seminars       | 0    | 0   | 0   | 0     | 0     | 0    | 0     | 0     | 0    | 0    | 1      | 1    | 0   | 0   | 0   | 0   | 0   | 0   | 0   | 0   | 0   |             |     | 12      | 6       | 8       | 2       | 0       |
| Stakeholder events       | 0    | 2   | 5   | 0     | 0     | 0    | 1     | 0     | 0    | 1    | 1      | 0    | 0   | 0   | 0   | 0   | 0   | 0   | 1   | 1   | 0   |             |     | 3       | 9       | 6       | 10      | 2       |
| Total                    | 1    | 4   | 7   | 3     | 0     | 2    | 9     | 8     | 4    | 5    | 5      | 2    | 4   | 4   | 4   | 3   | 0   | 1   | 2   | 2   | 1   |             |     | 94      | 81      | 64      | 50      | 21      |