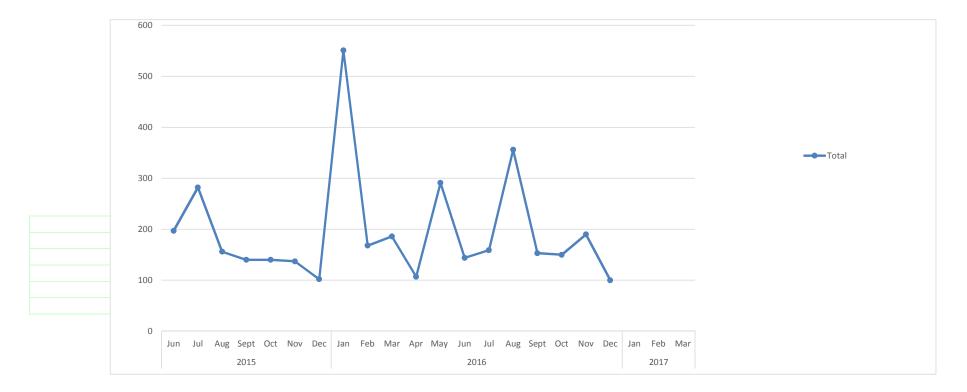

|                       | 2015 |     |      |       |     |     |     | 2016 |     |     | 2017 |     |     |     |     |      |     |     |     |     | 2012/13 | 2013/14 | 2014/15 | 2015/16 | 2016/17 |       |        |
|-----------------------|------|-----|------|-------|-----|-----|-----|------|-----|-----|------|-----|-----|-----|-----|------|-----|-----|-----|-----|---------|---------|---------|---------|---------|-------|--------|
| Coverage type         | Jun  | Jul | Aug  | Sept  | Oct | Nov | Dec | Jan  | Feb | Mar | Apr  | May | Jun | Jul | Aug | Sept | Oct | Nov | Dec | Jan | Feb     | Mar     | FYE     | FYE     | FYE     | FYE   | YTD    |
| Fitness to practise   | 84   | 235 | 5 10 | 9 94  | 85  | 80  | 70  | 446  | 126 | 132 | 68   | 234 | 97  | 117 | 318 | 100  | 123 | 144 | 73  |     |         |         |         | 2588    | 885     | 1461  | 1274   |
| Specific HCPC work    | 62   | 25  | 5    | 7 2   | 12  | 2 g | 3   | 4    | 2   | 5   | 4    | 15  | 4   | 13  | 1   | 4    | 11  | 6   | 1   |     |         |         |         | 265     | 203     | 131   | I 59   |
| General HCPC          | 29   | 15  | 5 2  | 3 23  | 37  | 7   | 15  | 71   | 6   | 12  | 11   | 5   | 7   | 7   | 4   | 1    | 0   | 0   | 0   |     |         |         |         | 251     | 606     | 238   | 3 35   |
| Professions (not FTP) | g    | 0   | ) 1  | 2 20  | ) 4 | 34  | 11  | 29   | 34  | 37  | 23   | 37  | 35  | 22  | 33  | 45   | 16  | 40  | 26  |     |         |         |         | 386     | 125     | i 190 | 277    |
| Renewals              | 13   | 7   | '    | 5 1   | 2   | . 6 | 3   | 1    | 0   | 0   | 1    | 0   | 1   | 0   | 0   | 3    | 0   | 0   | 0   |     |         |         |         | 26      | 13      | 38    | 5      |
|                       |      |     |      |       |     |     |     |      |     |     |      |     |     |     |     |      |     |     |     |     |         |         |         | 51      | 9       | 0     | ) 0    |
| Total                 | 197  | 282 | 2 15 | 6 140 | 140 | 137 | 102 | 551  | 168 | 186 | 107  | 291 | 144 | 159 | 356 | 153  | 150 | 190 | 100 |     |         |         |         | 3569    | 1841    | 2059  | 9 1650 |