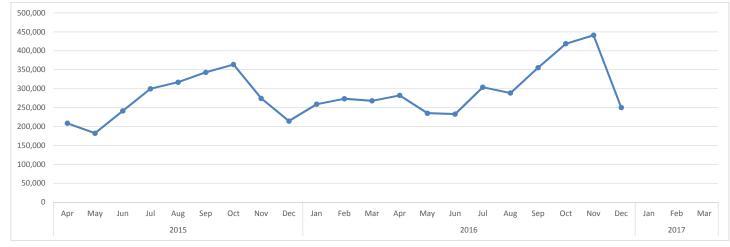

|            | 2015    |         |         |         |         |         |         |         |         | 2016    |         |         |         |         |         |         |         |         |         |         |         | 2017 |     |     | 2012/13   | 2013/14   | 2014/15   | 2015/16   | 2016/17   |
|------------|---------|---------|---------|---------|---------|---------|---------|---------|---------|---------|---------|---------|---------|---------|---------|---------|---------|---------|---------|---------|---------|------|-----|-----|-----------|-----------|-----------|-----------|-----------|
|            | Apr     | May     | Jun     | Jul     | Aug     | Sep     | Oct     | Nov     | Dec     | Jan     | Feb     | Mar     | Apr     | Мау     | Jun     | Jul     | Aug     | Sep     | Oct     | Nov     | Dec     | Jan  | Feb | Mar | FYE       | FYE       | FYE       | FYE       | YTD       |
| Page views | 208,752 | 182,338 | 241,118 | 299,705 | 317,040 | 343,153 | 363,802 | 274,271 | 214,301 | 259,030 | 273,362 | 267,840 | 282,191 | 235,076 | 232,692 | 303,732 | 288,511 | 355,463 | 418,715 | 441,032 | 250,074 |      |     |     | 3,882,409 | 3,287,489 | 3,069,805 | 3,244,712 | 2,807,486 |