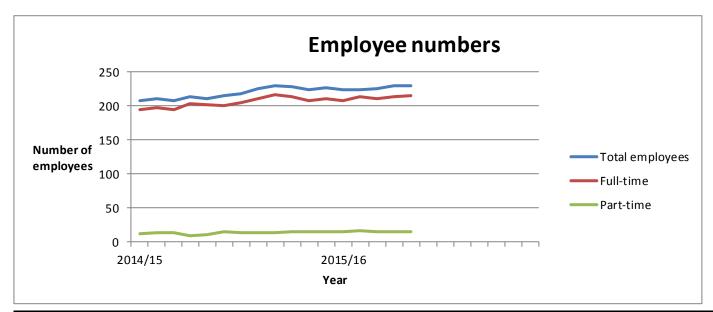

legislation for shared parental leave. Finally, we are working with the Employee Consultation Group to review the HCPC dress code. Work in these areas is progressing well.

|                           | 2014/ | 15  |     |     |     |     |     |     |     |     |     |     | 2015/ | 16  |     |     |     |     |     |     |     |     |     | 11/12 | 12/13 | 13/14 | 14/15 | 15/16 |
|---------------------------|-------|-----|-----|-----|-----|-----|-----|-----|-----|-----|-----|-----|-------|-----|-----|-----|-----|-----|-----|-----|-----|-----|-----|-------|-------|-------|-------|-------|
|                           | Apr   | May | Jun | Jul | Aug | Sep | Oct | Nov | Dec | Jan | Feb | Mar | Apr   | May | Jun | Jul | Aug | Sep | Nov | Dec | Jan | Feb | Mar | FYE   | FYE   | FYE   | FYE   | YTD   |
| EMPLOYEES                 |       |     |     |     |     |     |     |     |     |     |     |     |       |     |     |     |     |     |     |     |     |     |     |       |       |       |       |       |
| Budgeted employees        | 248   | 248 | 248 | 248 | 248 | 248 | 248 | 248 | 248 | 248 | 248 | 248 | 255   | 255 | 255 | 255 | 255 | 255 | 255 | 255 | 255 | 255 | 255 | 148   | 186   | 204   | 248   | 255   |
| Total employees           | 207   | 210 | 208 | 213 | 211 | 215 | 218 | 225 | 229 | 228 | 223 | 226 | 223   | 224 | 225 | 229 | 230 |     |     |     |     |     |     | 153   | 179   | 204   | 226   | 230   |
| Full-time                 | 195   | 197 | 195 | 203 | 201 | 200 | 205 | 211 | 216 | 213 | 208 | 211 | 208   | 214 | 210 | 214 | 215 |     |     |     |     |     |     | 143   | 173   | 194   | 211   | 214   |
| Part-time                 | 12    | 13  | 13  | 10  | 11  | 15  | 14  | 14  | 13  | 15  | 15  | 15  | 15    | 16  | 15  | 15  | 15  |     |     |     |     |     |     | 10    | 7     | 10    | 15    | 16    |
| FTE                       | 203   | 207 | 205 | 211 | 209 | 212 | 215 | 222 | 226 | 225 | 220 | 223 | 220   | 227 | 222 | 226 | 227 |     |     |     |     |     |     | 151   | 178   | 194   | 223   | 226   |
| Permanent                 | 197   | 201 | 198 | 200 | 203 | 206 | 208 | 215 | 218 | 217 | 214 | 220 | 217   | 221 | 220 | 226 | 226 |     |     |     |     |     |     | 142   | 174   | 194   | 220   | 226   |
| Maternity/paternity leave | 13    | 9   | 9   | 9   | 7   | 9   | 8   | 6   | 6   | 5   | 5   | 5   | 5     | 6   | 9   | 10  | 8   |     |     |     |     |     |     | 3     | 6     | 10    | 5     | 8     |
| Fixed-Term Contracts      | 9     | 9   | 10  | 13  | 8   | 9   | 10  | 10  | 11  | 11  | 9   | 6   | 6     | 3   | 5   | 3   | 4   |     |     |     |     |     |     | 11    | 5     | 10    | 6     | 4     |
| Starters (permanent)      | 2     | 3   | 3   | 6   | 2   | 4   | 4   | 8   | 2   | 5   | 1   | 4   | 3     | 7   | 5   | 7   | 1   | •   |     | •   |     |     | -   | 4     | 86    | 47    | 44    | 23    |
| Starters (fixed-term)     | 0     | 1   | 1   | 4   | 0   | 3   | 1   | 0   | 2   | 6   | 0   | 0   | 0     | 0   | 0   | 0   | 2   |     |     |     |     |     |     | 24    | 30    | 18    | 18    | 2     |