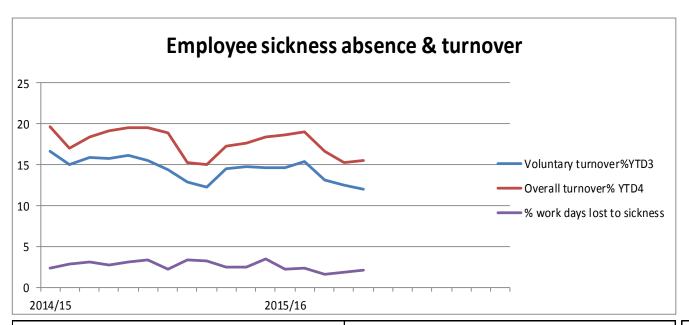

#### 1.1 Employee turnover

Voluntary employee turnover has declined over the past 12 months which is encouraging given that the external jobs market is healthy. More detail is provided in the 2014/15 employee exit interview report which has been provided to the Council in a separate paper.

FTE Full-time equivalent

YTD Year to Date

FYE Final Year End

|                                     | 2014/ | 15  |     |     |     |      |     |     |     |     |     |     | 2015/ | 16  |     |     |     |      |     |     |     |     |     |     | 11/12 | 12/13 | 13/14 | 14/15 | 15/16 |
|-------------------------------------|-------|-----|-----|-----|-----|------|-----|-----|-----|-----|-----|-----|-------|-----|-----|-----|-----|------|-----|-----|-----|-----|-----|-----|-------|-------|-------|-------|-------|
|                                     | Apr   | May | Jun | Jul | Aug | Sept | Oct | Nov | Dec | Jan | Feb | Mar | Apr   | May | Jun | Jul | Aug | Sept | Oct | Nov | Dec | Jan | Feb | Mar | FYE   | FYE   | FYE   | FYE   | YTD   |
| Voluntary resignations <sup>1</sup> | 0     | 0   | 5   | 3   | 4   | 3    | 2   | 1   | 3   | 5   | 4   | 2   | 0     | 2   | 0   | 2   | 3   |      |     |     |     |     |     |     | 13    | 24    | 33    | 32    | 7     |
| Compulsory leavers <sup>2</sup>     | 0     | 1   | 1   | 2   | 0   | 0    | 0   | 0   | 1   | 0   | 1   | 2   | 1     | 0   | 1   | 0   | 2   |      |     |     |     |     |     |     | 6     | 2     | 6     | 8     | 4     |
| Total leavers (vol. & comp.)        | 0     | 1   | 6   | 5   | 4   | 3    | 2   | 1   | 4   | 5   | 5   | 4   | 1     | 2   | 1   | 2   | 5   |      |     |     |     |     |     |     | 19    | 26    | 39    | 40    | 11    |
| Voluntary turnover%YTD3             | 17    | 15  | 16  | 16  | 16  | 16   | 14  | 13  | 12  | 14  | 15  | 15  | 15    | 15  | 13  | 13  | 12  |      |     |     |     |     |     |     | 9     | 14    | 17    | 15    | 12    |
| Overall turnover% YTD4              | 20    | 17  | 18  | 19  | 20  | 20   | 19  | 15  | 15  | 17  | 18  | 18  | 19    | 19  | 17  | 15  | 16  |      |     |     |     |     |     |     | 13    | 16    | 20    | 18    | 16    |
| Agency days                         | 145   | 277 | 222 | 269 | 279 | 413  | 507 | 273 | 118 | 260 | 262 | 380 | 292   | 292 | 337 | 340 | 192 |      |     |     |     |     |     |     | 568   | 6053  | 2062  | 3403  | 1453  |
| % w ork days lost to sickness       | 2     | 3   | 3   | 3   | 3   | 3    | 2   | 3   | 3   | 3   | 2   | 3   | 2     | 2   | 2   | 2   | 2   |      |     |     |     |     |     |     | 2     | 5     | 2     | 3     | 0.8   |
| Average sick-days YTD               | 6     | 6   | 7   | 6   | 6   | 7    | 7   | 7   | 7   | 7   | 7   | 7   | 7     | 7   | 7   | 7   | 6   |      |     |     |     |     |     |     | 6     | 9     | 7     | 7     | 7     |
| Sick-days                           | 99    | 126 | 138 | 124 | 136 | 154  | 104 | 157 | 141 | 120 | 113 | 163 | 100   | 107 | 78  | 97  | 97  |      |     |     |     |     |     |     | 819   | 2370  | 1227  | 1576  | 479   |
| Occ. Health Referrals               | 1     | 5   | 0   | 3   | 2   | 2    | 4   | 1   | 3   | 2   | 3   | 3   | 0     | 0   | 0   | 4   | 2   |      |     |     |     |     |     |     | 15    | 47    | 12    | 29    | 6     |