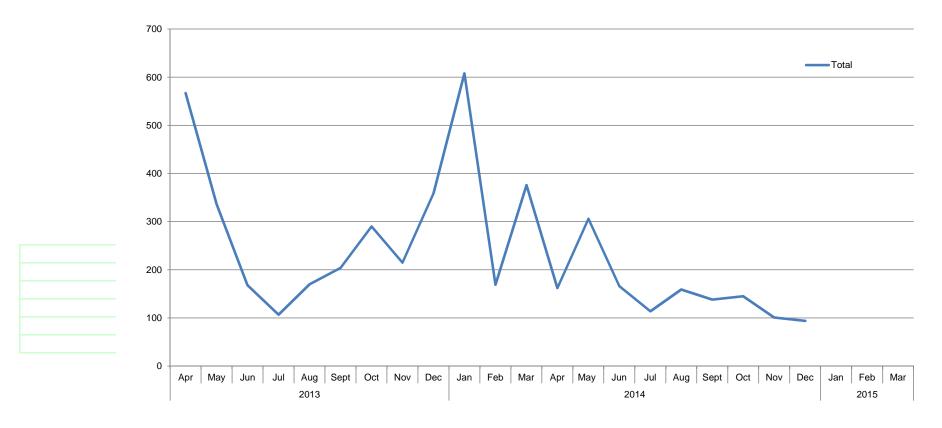

|                               | 2013 |     |     |     |     |      |     |     |     | 2014 |     |     |     |     |     |     |     |      |     |     |     | 2015 |     |     |
|-------------------------------|------|-----|-----|-----|-----|------|-----|-----|-----|------|-----|-----|-----|-----|-----|-----|-----|------|-----|-----|-----|------|-----|-----|
| Coverage type                 | Apr  | May | Jun | Jul | Aug | Sept | Oct | Nov | Dec | Jan  | Feb | Mar | Apr | Мау | Jun | Jul | Aug | Sept | Oct | Nov | Dec | Jan  | Feb | Mar |
| Fitness to practise           | 515  | 261 | 97  | 50  | 65  | 101  | 225 | 103 | 292 | 517  | 69  | 293 | 45  | 212 | 74  | 49  | 102 | 37   | 59  | 17  | 16  |      |     |     |
| Registrants                   | 2    | 20  | 30  | 11  | 28  | 44   | 19  | 26  | 17  | 25   | 22  | 21  | 15  | 28  | 25  | 20  | 15  | 8    | 11  | 5   | 2   |      |     |     |
| General HCPC                  | 37   | 29  | 5   | 11  | 47  | 24   | 19  | 19  | 5   | 19   | 26  | 10  | 80  | 29  | 40  | 26  | 12  | 89   | 75  | 79  | 68  |      |     |     |
| Professional Press / Journals | 12   | 21  | 32  | 31  | 30  | 33   | 22  | 30  | 39  | 39   | 45  | 52  | 21  | 37  | 27  | 19  | 20  | 1    | 0   | 0   | 0   |      |     |     |
| Emerging professions          | 0    | 2   | 3   | 4   | 0   | 2    | 0   | 4   | 1   | 7    | 3   | 0   | 1   | 0   | 0   | 0   | 9   | 3    | 0   | 0   | 0   |      |     |     |
| Broadcast                     | 1    | 3   | 1   | 0   | 0   | 0    | 5   | 33  | 3   | 1    | 4   | 0   | 0   | 0   | 0   | 0   | 1   | 0    | 0   | 0   | 8   |      |     |     |
| Total                         | 567  | 336 | 168 | 107 | 170 | 204  | 290 | 215 | 359 | 608  | 169 | 376 | 162 | 306 | 166 | 114 | 159 | 138  | 145 | 101 | 94  |      |     |     |