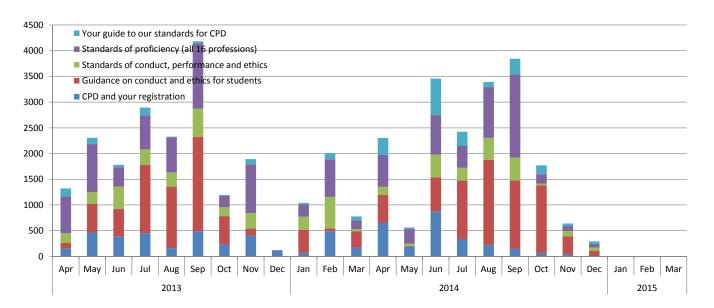

|                                               | 2013 |     |     |      |      |      |     |     |     | 2014 |     |     |     |     |     |      |      |      |      |     |     | 2015 |     |     |
|-----------------------------------------------|------|-----|-----|------|------|------|-----|-----|-----|------|-----|-----|-----|-----|-----|------|------|------|------|-----|-----|------|-----|-----|
|                                               | Apr  | May | Jun | Jul  | Aug  | Sep  | Oct | Nov | Dec | Jan  | Feb | Mar | Apr | May | Jun | Jul  | Aug  | Sep  | Oct  | Nov | Dec | Jan  | Feb | Mar |
| CPD and your registration                     | 157  | 464 | 390 | 450  | 160  | 480  | 230 | 405 | 114 | 75   | 492 | 170 | 651 | 195 | 880 | 330  | 222  | 145  | 67   | 47  | 4   |      |     |     |
| Guidance on conduct and ethics for students   | 102  | 560 | 530 | 1328 | 1196 | 1842 | 555 | 137 | 4   | 445  | 51  | 321 | 543 | 11  | 656 | 1147 | 1656 | 1337 | 1315 | 345 | 108 |      |     |     |
| Standards of conduct, performance and ethics  | 192  | 226 | 440 | 305  | 278  | 550  | 170 | 300 | 2   | 250  | 615 | 40  | 158 | 46  | 447 | 248  | 428  | 441  | 31   | 98  | 60  |      |     |     |
| Standards of proficiency (all 16 professions) | 714  | 935 | 370 | 658  | 684  | 1272 | 220 | 950 | 2   | 240  | 731 | 170 | 622 | 284 | 764 | 423  | 985  | 1617 | 185  | 100 | 69  |      |     |     |
| Your guide to our standards for CPD           | 158  | 120 | 50  | 154  | 8    | 40   | 20  | 100 | 0   | 30   | 120 | 75  | 330 | 25  | 712 | 276  | 100  | 302  | 171  | 49  | 51  |      |     |     |