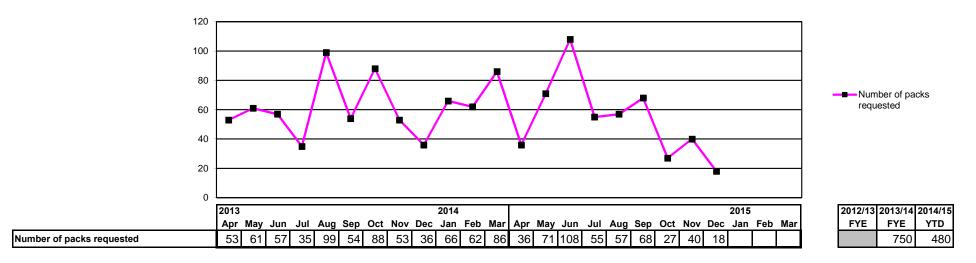

#### Number of packs requested per month by profession

|                                    | 2013 |     |     |     |     |     |     |     |     | 2014 |     |     |     |     |     |     |     |     |     |     |     | 2015 |     |     | 1     |
|------------------------------------|------|-----|-----|-----|-----|-----|-----|-----|-----|------|-----|-----|-----|-----|-----|-----|-----|-----|-----|-----|-----|------|-----|-----|-------|
| Profession                         | Apr  | May | Jun | Jul | Aug | Sep | Oct | Nov | Dec | Jan  | Feb | Mar | Apr | May | Jun | Jul | Aug | Sep | Oct | Nov | Dec | Jan  | Feb | Mar | Total |
| Arts Therapists                    | 1    | 3   | 0   | 0   | 0   | 0   | 2   | 5   | 0   | 0    | 0   | 6   | 1   | 4   | 6   | 1   | 1   | 3   | 4   | 2   | 0   |      |     |     | 22    |
| Biomedical scientists              | 1    | 3   | 4   | 0   | 2   | 1   | 6   | 5   | 0   | 2    | 3   | 0   | 2   | 0   | 12  | 0   | 1   | 5   | 0   | 0   | 0   |      |     |     | 20    |
| Chiropodists                       | 19   | 16  | 6   | 7   | 27  | 14  | 16  | 13  | 10  | 20   | 1   | 16  | 7   | 17  | 25  | 32  | 25  | 19  | 3   | 4   | 1   |      |     |     | 133   |
| Clinical scientists                | 0    | 0   | 0   | 0   | 0   | 0   | 2   | 0   | 0   | 0    | 0   | 0   | 0   | 0   | 1   | 4   | 0   | 0   | 0   | 0   | 1   |      |     |     | 6     |
| Dietitians                         | 0    | 0   | 3   | 0   | 1   | 0   | 0   | 0   | 1   | 1    | 0   | 2   | 0   | 11  | 2   | 0   | 0   | 0   | 0   | 0   | 0   |      |     |     | 13    |
| Hearing aid dispensers             | 0    | 0   | 0   | 0   | 0   | 0   | 0   | 0   | 0   | 0    | 0   | 0   | 0   | 0   | 8   | 0   | 0   | 0   | 0   | 0   | 0   |      |     |     | 8     |
| Occupational therapists            | 0    | 3   | 4   | 1   | 14  | 12  | 6   | 4   | 1   | 3    | 0   | 0   | 1   | 0   | 0   | 1   | 2   | 1   | 6   | 0   | 0   |      |     |     | 11    |
| Operating department practitioners | 2    | 1   | 0   | 0   | 10  | 0   | 4   | 1   | 0   | 0    | 12  | 3   | 0   | 0   | 5   | 0   | 0   | 5   | 0   | 0   | 1   |      |     |     | 11    |
| Orthoptists                        | 0    | 0   | 1   | 0   | 2   | 0   | 0   |     | 0   | 0    | 0   | 0   | 0   | 0   | 5   | 0   | 0   | 0   | 0   | 0   | 0   |      |     |     | 5     |
| Paramedics                         | 5    | 3   | 3   | 4   | 4   | 1   | 1   | 0   | 2   | 4    | 0   | 6   | 0   | 2   | 5   | 0   | 0   | 4   | 0   | 0   | 0   |      |     |     | 11    |
| Physiotherapists                   | 9    | 8   | 11  | 6   | 14  | 10  | 13  | 9   | 4   | 6    | 27  | 32  | 8   | 15  | 19  | 1   | 4   | 6   | 2   | 5   | 0   |      |     |     | 60    |
| Practitioner psychologists         | 0    | 0   | 0   | 0   | 0   | 0   | 0   | 0   | 0   | 0    | 0   | 0   | 0   | 0   | 0   | 0   | 0   | 0   | 0   | 3   | 0   |      |     |     | 3     |
| Prosthetists / orthotists          | 0    | 0   | 2   | 0   | 0   | 2   | 2   | 0   | 0   | 0    | 0   | 0   | 0   | 0   | 3   | 0   | 0   | 0   | 0   | 0   | 0   |      |     |     | 3     |
| Radiographers                      | 0    | 0   | 0   | 0   | 1   | 0   | 1   | 1   | 3   | 14   | 2   | 7   | 4   | 1   | 0   | 0   | 0   | 0   | 0   | 0   | 2   |      |     |     | 7     |
| Social workers in England          | 4    | 5   | 2   | 5   | 4   | 3   | 13  | 3   | 7   | 6    | 14  | 9   | 7   | 6   | 6   | 6   | 5   | 9   | 5   | 18  | 6   |      |     |     | 68    |
| Speech and language therapists     | 0    | 0   | 0   | 5   | 6   | 8   | 4   | 5   | 5   | 1    | 0   | 0   | 0   | 1   | 0   | 0   | 5   | 1   | 0   | 0   | 0   |      |     |     | 7     |
| Other                              | 12   | 19  | 21  | 7   | 14  | 3   | 18  | 7   | 3   | 9    | 3   | 5   | 6   | 14  | 11  | 10  | 14  | 15  | 7   | 8   | 7   |      |     | 1   | 92    |