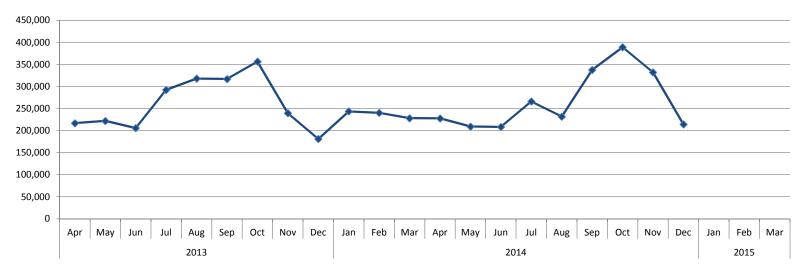

|   |            | 2013    |         |         |         |         |         |         |         |         | 2014    |         |         |         |         |         |         |         |         |         |         |         | 2015 |     |     | 2010/11 | 2011/12 |
|---|------------|---------|---------|---------|---------|---------|---------|---------|---------|---------|---------|---------|---------|---------|---------|---------|---------|---------|---------|---------|---------|---------|------|-----|-----|---------|---------|
| _ |            | Apr     | May     | Jun     | Jul     | Aug     | Sep     | Oct     | Nov     | Dec     | Jan     | Feb     | Mar     | Apr     | May     | Jun     | Jul     | Aug     | Sep     | Oct     | Nov     | Dec     | Jan  | Feb | Mar | FYE     | FYE     |
|   | Page views | 216,705 | 221,799 | 205,684 | 292,324 | 317,873 | 316,866 | 356,272 | 239,490 | 181,046 | 243,448 | 240,197 | 228,034 | 227,751 | 209,093 | 208,276 | 265,876 | 231,569 | 337,663 | 389,022 | 331,914 | 214,034 |      |     |     |         |         |