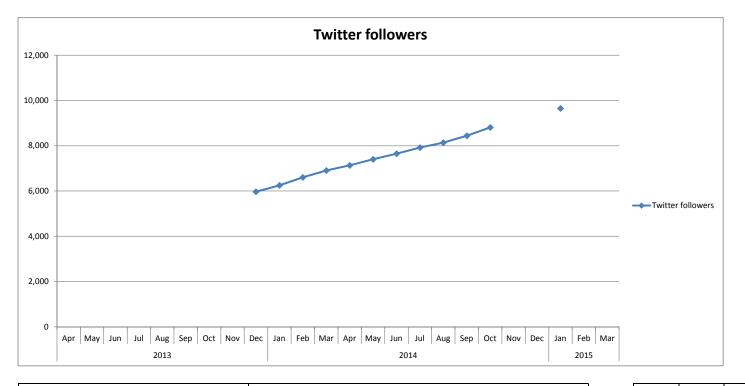

|                   | 2013    |        |        | 2014 |       |        |         |      |      |      |      |      |      | 2015 |      |      |     |     |      |     |     |
|-------------------|---------|--------|--------|------|-------|--------|---------|------|------|------|------|------|------|------|------|------|-----|-----|------|-----|-----|
|                   | Apr May | Jun Ju | ıl Aug | Sep  | Oct 1 | Nov De | c Jan   | Feb  | Mar  | Apr  | May  | Jun  | Jul  | Aug  | Sep  | Oct  | Nov | Dec | Jan  | Feb | Mar |
| Twitter followers |         |        |        |      |       | 59     | 66 6247 | 6602 | 6906 | 7134 | 7404 | 7650 | 7919 | 8141 | 8441 | 8807 |     |     | 9650 |     |     |