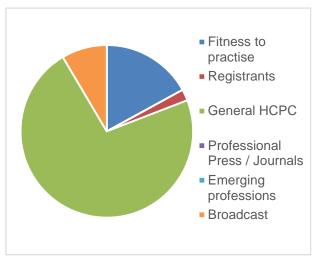

| Month: December               |        |
|-------------------------------|--------|
| Category                      | Volume |
| Fitness to practise           | 16     |
| Registrants                   | 2      |
| General HCPC                  | 68     |
| Professional Press / Journals |        |
| Emerging professions          |        |
| Broadcast                     | 8      |
| TOTAL                         | 94     |