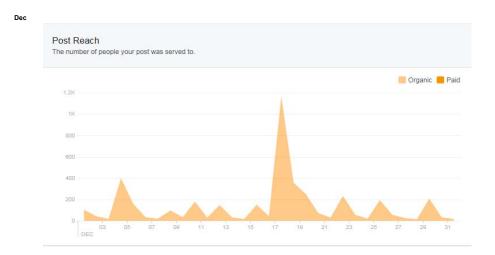

# Media coverage - December 2014

| Month: November               |        |
|-------------------------------|--------|
| Category                      | Volume |
| Fitness to practise           | 17     |
| Registrants                   | 5      |
| General HCPC                  | 79     |
| Professional Press / Journals |        |
| Emerging professions          |        |
| Broadcast                     |        |
| TOTAL                         | 101    |