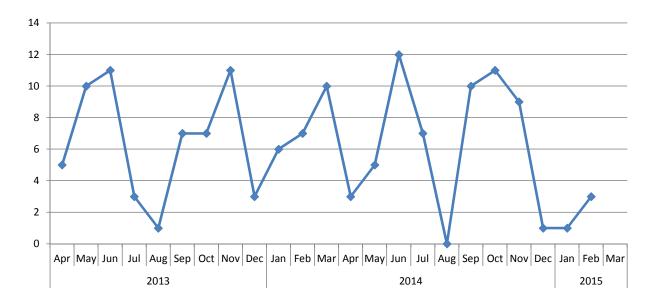

|  | IC | otai |
|--|----|------|
|  |    |      |
|  |    |      |

|                          | 2013 | 3   |       |     |       |    |     |     |     | 2014 |     |     |     |     |     |     |     |     |     |     |     | 2015 |         |
|--------------------------|------|-----|-------|-----|-------|----|-----|-----|-----|------|-----|-----|-----|-----|-----|-----|-----|-----|-----|-----|-----|------|---------|
|                          | Apr  | May | Jun . | Jul | Aug S | ер | Oct | Nov | Dec | Jan  | Feb | Mar | Apr | May | Jun | Jul | Aug | Sep | Oct | Nov | Dec | Jan  | Feb Mar |
|                          |      |     |       |     |       |    |     |     |     |      |     |     |     |     |     |     |     |     |     |     |     |      |         |
| Exhibition stands        | 1    | 1   | 2     | 0   | 0     | 2  | 1   | 1   | 0   | 0    | 1   | 1   | 1   | 1   | 1   | 0   | 0   | 0   | 0   | 1   | 0   | 0    | 0       |
| Presentations, talks and |      |     |       |     |       |    |     |     |     |      |     |     |     |     |     |     |     |     |     |     |     |      |         |
| seminars (1)             | 2    | 6   | 6     | 3   | 1     | 3  | 3   | 6   | 2   | 5    | 2   | 5   | 1   | 3   | 9   | 7   | 0   | 8   | 4   | 5   | 0   | 0    | 0       |
| Meet the HCPC (2)        | 2    | 0   | 0     | 0   | 0     | 1  | 1   | 0   | 0   | 0    | 1   | 2   | 0   | 0   | 1   | 0   | 0   | 1   | 1   | 0   | 0   | 0    | 1       |
| Employer events          | 0    | 1   | 1     | 0   | 0     | 0  | 0   | 1   | 0   | 0    | 1   | 1   | 0   | 1   | 1   | 0   | 0   | 0   | 0   | 1   | 0   | 0    | 1       |
| Education seminars       | 0    | 0   | 0     | 0   | 0     | 1  | 2   | 1   | 0   | 1    | 1   | 0   | 0   | 0   | 0   | 0   | 0   | 0   | 5   | 2   | 1   | 0    | 0       |
| Stakeholder events       | 0    | 2   | 2     | 0   | 0     | 0  | 0   | 2   | 1   | 0    | 1   | 1   | 1   | 0   | 0   | 0   | 0   | 1   | 1   | 0   | 0   | 1    | 1       |
| Total                    | 5    | 10  | 11    | 3   | 1     | 7  | 7   | 11  | 3   | 6    | 7   | 10  | 3   | 5   | 12  | 7   | 0   | 10  | 11  | 9   | 1   | 1    | 3       |