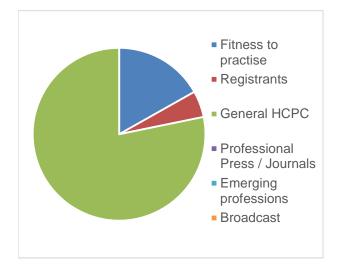

# Media coverage - December 2014

| Month: November               |        |
|-------------------------------|--------|
| Category                      | Volume |
| Fitness to practise           | 17     |
| Registrants                   | 5      |
| General HCPC                  | 79     |
| Professional Press / Journals |        |
| Emerging professions          |        |
| Broadcast                     |        |
| TOTAL                         | 101    |