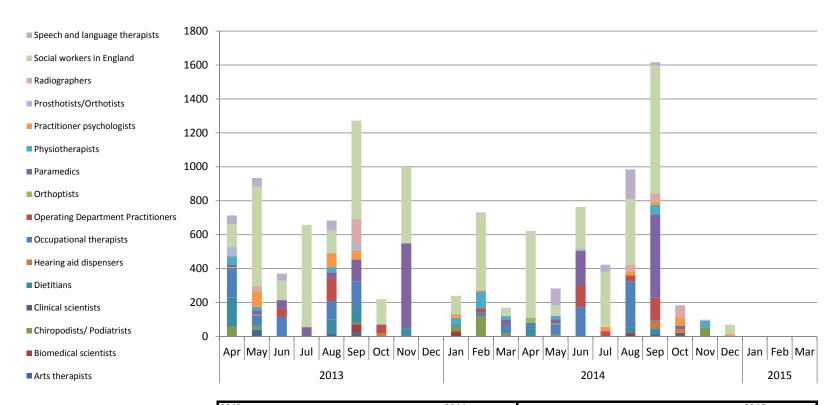

|                                    | 2013 | 3   |     |     |     |     |     |     |     | 2014 |     |     |     |     |     |     |     |     |     |     |     | 2015 |     |     |
|------------------------------------|------|-----|-----|-----|-----|-----|-----|-----|-----|------|-----|-----|-----|-----|-----|-----|-----|-----|-----|-----|-----|------|-----|-----|
|                                    | Apr  | May | Jun | Jul | Aug | Sep | Oct | Nov | Dec | Jan  | Feb | Mar | Apr | May | Jun | Jul | Aug | Sep | Oct | Nov | Dec | Jan  | Feb | Mar |
| Arts therapists                    | 2    | 40  | 0   | 0   | 19  | 21  | 0   | 0   | 0   | 0    | 0   | 0   | 0   | 1   | 0   | 0   | 0   | 12  | 15  | 0   | 0   |      |     |     |
| Biomedical scientists              | 2    | 0   | 0   | 0   | 0   | 50  | 0   | 0   | 1   | 30   | 0   | 0   | 0   | 0   | 0   | 0   | 20  | 0   | 6   | 2   | 2   |      |     |     |
| Chiropodists/ Podiatrists          | 52   | 20  | 0   | 0   | 0   | 12  | 0   | 0   | 0   | 30   | 120 | 20  | 0   | 10  | 0   | 0   | 0   | 0   | 1   | 50  | 0   |      |     |     |
| Clinical scientists                | 2    | 0   | 0   | 0   | 0   | 0   | 0   | 0   | 1   | 0    | 0   | 0   | 0   | 0   | 0   | 0   | 0   | 0   | 0   | 0   | 0   |      |     |     |
| Dietitians                         | 169  | 8   | 0   | 0   | 80  | 100 | 0   | 50  | 0   | 0    | 0   | 0   | 50  | 0   | 0   | 0   | 35  | 35  | 0   | 0   | 0   |      |     |     |
| Hearing aid dispensers             | 2    | 0   | 0   | 0   | 0   | 0   | 20  | 0   | 0   | 0    | 0   | 0   | 0   | 0   | 0   | 0   | 0   | 40  | 21  | 0   | 0   |      |     |     |
| Occupational therapists            | 172  | 57  | 115 | 0   | 110 | 140 | 0   | 0   | 0   | 10   | 20  | 45  | 30  | 61  | 173 | 0   | 270 | 6   | 0   | 0   | 0   |      |     |     |
| Operating Department Practitioners | 2    | 0   | 50  | 0   | 135 | 0   | 50  | 0   | 0   | 0    | 25  | 0   | 0   | 0   | 130 | 32  | 35  | 136 | 1   | 0   | 0   |      |     |     |
| Orthoptists                        | 6    | 5   | 0   | 0   | 0   | 0   | 0   | 0   | 0   | 0    | 0   | 0   | 30  | 5   | 0   | 0   | 0   | 0   | 0   | 0   | 0   |      |     |     |
| Paramedics                         | 12   | 25  | 50  | 55  | 35  | 130 | 0   | 500 | 0   | 0    | 0   | 35  | 1   | 25  | 203 | 0   | 0   | 490 | 20  | 1   | 0   |      |     |     |
| Physiotherapists                   | 52   | 20  | 0   | 0   | 30  | 0   | 0   | 0   | 0   | 40   | 100 | 20  | 0   | 20  | 0   | 0   | 0   | 56  | 0   | 40  | 0   |      |     |     |
| Practitioner psychologists         | 2    | 90  | 0   | 0   | 80  | 54  | 0   | 0   | 0   | 20   | 6   | 0   | 0   | 0   | 0   | 25  | 25  | 20  | 49  | 0   | 12  |      |     |     |
| Prosthotists/Orthotists            | 52   | 0   | 0   | 0   | 0   | 35  | 0   | 0   | 0   | 0    | 0   | 0   | 0   | 0   | 13  | 0   | 0   | 0   | 0   | 0   | 0   |      |     |     |
| Radiographers                      | 2    | 30  | 0   | 0   | 0   | 150 | 0   | 0   | 0   | 0    | 0   | 0   | 0   | 0   | 0   | 1   | 40  | 50  | 70  | 5   | 0   |      |     |     |
| Social workers in England          | 133  | 590 | 115 | 603 | 135 | 580 | 150 | 450 | 0   | 110  | 454 | 50  | 511 | 62  | 245 | 325 | 385 | 751 | 1   | 2   | 55  |      |     |     |
| Speech and language therapists     | 52   | 50  | 40  | 0   | 60  | 0   | 0   | 0   | 0   | 0    | 6   | 0   | 0   | 100 | 0   | 40  | 175 | 21  | 1   | 0   | 0   |      |     |     |