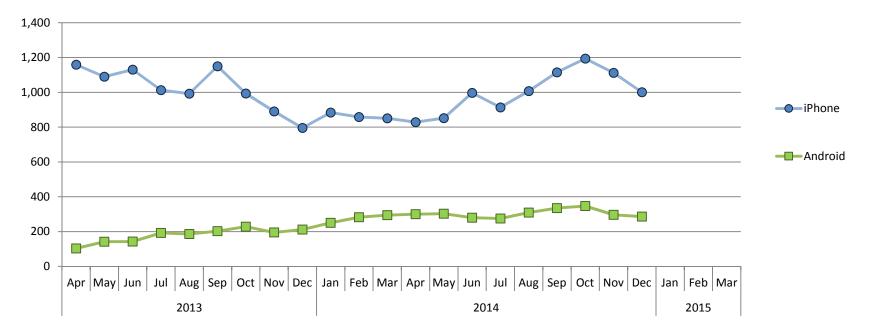

|         | 2013  |      |      |      |     |      |     |     |     | 2014 |     |     |     |     |     |     |      |      |      |      |      | 2015 |     |     |
|---------|-------|------|------|------|-----|------|-----|-----|-----|------|-----|-----|-----|-----|-----|-----|------|------|------|------|------|------|-----|-----|
|         | Apr   | May  | Jun  | Jul  | Aug | Sep  | Oct | Nov | Dec | Jan  | Feb | Mar | Apr | May | Jun | Jul | Aug  | Sep  | Oct  | Nov  | Dec  | Jan  | Feb | Mar |
| iPhone  | 1,159 | 1090 | 1130 | 1013 | 992 | 1150 | 993 | 890 | 796 | 884  | 858 | 851 | 829 | 852 | 997 | 913 | 1007 | 1115 | 1194 | 1112 | 1001 |      |     |     |
| Android | 103   | 142  | 143  | 192  | 186 | 202  | 228 | 195 | 212 | 250  | 282 | 294 | 300 | 303 | 280 | 275 | 309  | 335  | 347  | 296  | 286  |      |     |     |