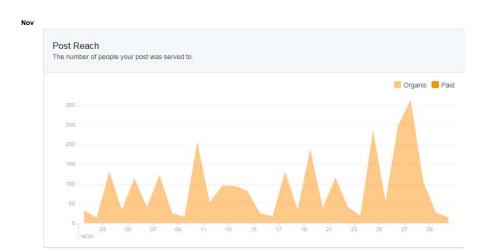

|      |     |     |
|-------------------|---------|--------|--------|------|-------|--------|---------|------|------|------|------|------|------|------|------|------|-----|-----|------|-----|-----|
|                   | Apr May | Jun Ju | ıl Aug | Sep  | Oct 1 | Nov De | c Jan   | Feb  | Mar  | Apr  | May  | Jun  | Jul  | Aug  | Sep  | Oct  | Nov | Dec | Jan  | Feb | Mar |
| Twitter followers |         |        |        |      |       | 59     | 66 6247 | 6602 | 6906 | 7134 | 7404 | 7650 | 7919 | 8141 | 8441 | 8807 |     |     | 9650 |     |     |

| 2010/11 | 2011/12 | 2012/13 | 2013/14 | 2014/15 |  |  |
|---------|---------|---------|---------|---------|--|--|
| FYE     | FYE     | FYE     | FYE     | YTD     |  |  |
|         |         |         | 25,721  |         |  |  |

Nov