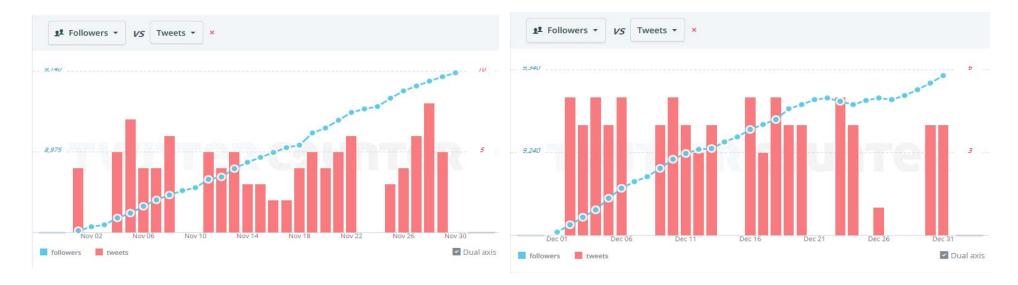

|                   | 2013    |        |        | 2014 |       |        |         |      |      |      |      |      |      | 2015 |      |      |     |     |      |     |     |
|-------------------|---------|--------|--------|------|-------|--------|---------|------|------|------|------|------|------|------|------|------|-----|-----|------|-----|-----|
|                   | Apr May | Jun Ju | ıl Aug | Sep  | Oct 1 | Nov De | c Jan   | Feb  | Mar  | Apr  | May  | Jun  | Jul  | Aug  | Sep  | Oct  | Nov | Dec | Jan  | Feb | Mar |
| Twitter followers |         |        |        |      |       | 59     | 66 6247 | 6602 | 6906 | 7134 | 7404 | 7650 | 7919 | 8141 | 8441 | 8807 |     |     | 9650 |     |     |