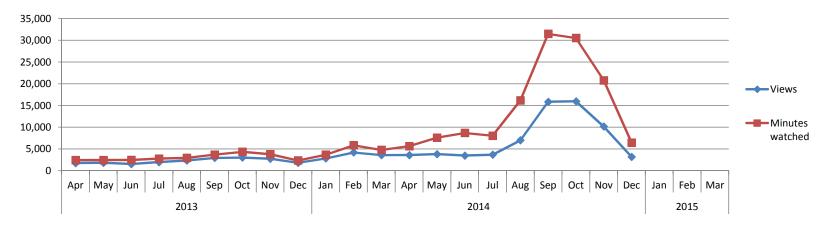

|         | 2013  |       |       |       |       |       |       |       |       | 2014  |       |       |       |       |       |       |        |        |        |        |       | 2015 |     |     |
|---------|-------|-------|-------|-------|-------|-------|-------|-------|-------|-------|-------|-------|-------|-------|-------|-------|--------|--------|--------|--------|-------|------|-----|-----|
|         | Apr   | May   | Jun   | Jul   | Aug   | Sep   | Oct   | Nov   | Dec   | Jan   | Feb   | Mar   | Apr   | May   | Jun   | Jul   | Aug    | Sep    | Oct    | Nov    | Dec   | Jan  | Feb | Mar |
| Views   | 1,753 | 1,820 | 1,526 | 1,978 | 2,341 | 2,945 | 3,028 | 2,745 | 1,833 | 2,831 | 4,199 | 3,600 | 3,595 | 3,819 | 3,479 | 3,684 | 6,996  | 15,861 | 15,957 | 10,167 | 3,195 |      |     |     |
| Minutes |       |       |       |       |       |       |       |       |       |       |       |       |       |       |       |       |        |        |        |        |       |      |     |     |
| watched | 2,439 | 2,457 | 2,469 | 2,790 | 2,940 | 3,709 | 4,352 | 3,799 | 2,364 | 3,682 | 5,863 | 4,795 | 5,653 | 7,604 | 8,699 | 8,047 | 16,194 | 31,483 | 30,534 | 20,795 | 6,448 |      |     |     |