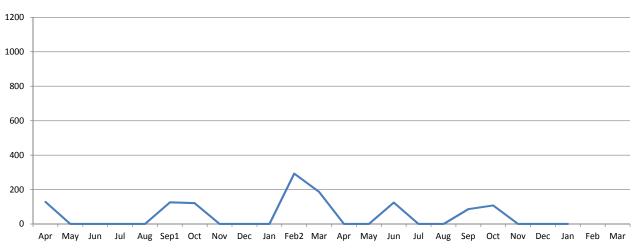

Listening events

|  | —Total |
|--|--------|
|  |        |
|  |        |
|  |        |

|                                    | 2013 | 2014 |     |     |     |                  |     |     |     | 2015 |                  |     |     |     |     |     |     |     |     |     |     |     |     |     |
|------------------------------------|------|------|-----|-----|-----|------------------|-----|-----|-----|------|------------------|-----|-----|-----|-----|-----|-----|-----|-----|-----|-----|-----|-----|-----|
|                                    | Apr  | May  | Jun | Jul | Aug | Sep <sup>1</sup> | Oct | Nov | Dec | Jan  | Feb <sup>2</sup> | Mar | Apr | May | Jun | Jul | Aug | Sep | Oct | Nov | Dec | Jan | Feb | Mar |
| Arts therapists                    | 1    | 0    | 0   | 0   | 0   | 7                | 10  | 0   | 0   | 0    | 0                | 2   | 0   | 0   | 2   | 0   | 0   | 10  | 1   | 0   | 0   | 0   |     |     |
| Biomedical scientists              | 7    | 0    | 0   | 0   | 0   | 9                | 19  | 0   | 0   | 0    | 8                | 3   | 0   | 0   | 7   | 0   | 0   | 1   | 4   | 0   | 0   | 0   |     |     |
| Chiropodists                       | 11   | 0    | 0   | 0   | 0   | 15               | 10  | 0   | 0   | 0    | 14               | 19  | 0   | 0   | 13  | 0   | 0   | 7   | 3   | 0   | 0   | 0   |     |     |
| Clinical scientists                | 0    | 0    | 0   | 0   | 0   | 7                | 4   | 0   | 0   | 0    | 0                | 0   | 0   | 0   | 0   | 0   | 0   | 0   | 2   | 0   | 0   | 0   |     |     |
| Dietitians                         | 4    | 0    | 0   | 0   | 0   | 3                | 2   | 0   | 0   | 0    | 5                | 4   | 0   | 0   | 0   | 0   | 0   | 10  | 6   | 0   | 0   | 0   |     |     |
| Hearing aid dispensers             | 0    | 0    | 0   | 0   | 0   | 2                | 2   | 0   | 0   | 0    | 2                | 6   | 0   | 0   | 2   | 0   | 0   | 3   | 0   | 0   | 0   | 0   |     |     |
| Occupational therapists            | 6    | 0    | 0   | 0   | 0   | 22               | 10  | 0   | 0   | 0    | 23               | 21  | 0   | 0   | 9   | 0   | 0   | 5   | 34  | 0   | 0   | 0   |     |     |
| Operating department practitioners | 1    | 0    | 0   | 0   | 0   | 2                | 1   | 0   | 0   | 0    | 2                | 5   | 0   | 0   | 4   | 0   | 0   | 5   | 3   | 0   | 0   | 0   |     |     |
| Orthoptists                        | 0    | 0    | 0   | 0   | 0   | 0                | 1   | 0   | 0   | 0    | 1                | 2   | 0   | 0   | 2   | 0   | 0   | 0   | 4   | 0   | 0   | 0   |     |     |
| Paramedics                         | 4    | 0    | 0   | 0   | 0   | 10               | 11  | 0   | 0   | 0    | 6                | 7   | 0   | 0   | 8   | 0   | 0   | 8   | 11  | 0   | 0   | 0   |     |     |
| Physiotherapists                   | 17   | 0    | 0   | 0   | 0   | 16               | 21  | 0   | 0   | 0    | 23               | 38  | 0   | 0   | 8   | 0   | 0   | 6   | 7   | 0   | 0   | 0   |     |     |
| Practitioner psychologists         | 8    | 0    | 0   | 0   | 0   | 2                | 15  | 0   | 0   | 0    | 3                | 9   | 0   | 0   | 6   | 0   | 0   | 9   | 14  | 0   | 0   | 0   |     |     |
| Prosthetists / orthotists          | 0    | 0    | 0   | 0   | 0   | 3                | 2   | 0   | 0   | 0    | 1                | 1   | 0   | 0   | 0   | 0   | 0   | 0   | 0   | 0   | 0   | 0   |     |     |
| Radiographers                      | 10   | 0    | 0   | 0   | 0   | 11               | 6   | 0   | 0   | 0    | 18               | 6   | 0   | 0   | 5   | 0   | 0   | 6   | 5   | 0   | 0   | 0   |     |     |
| Social workers in England          | 52   | 0    | 0   | 0   | 0   | 5                | 1   | 0   | 0   | 0    | 79               | 47  | 0   | 0   | 58  | 0   | 0   | 0   | 3   | 0   | 0   | 0   |     |     |
| Speech and language therapists     | 3    | 0    | 0   | 0   | 0   | 2                | 2   | 0   | 0   | 0    | 3                | 9   | 0   | 0   | 0   | 0   | 0   | 2   | 3   | 0   | 0   | 0   |     |     |
| Other/Unknown                      | 4    | 0    | 0   | 0   | 0   | 9                | 4   | 0   | 0   | 0    | 105              | 8   | 0   | 0   | 0   | 0   | 0   | 14  | 8   | 0   | 0   | 0   |     |     |
| Total                              | 128  | 0    | 0   | 0   | 0   | 125              | 121 | 0   | 0   | 0    | 293              | 187 | 0   | 0   | 124 | 0   | 0   | 86  | 108 | 0   | 0   | 0   |     |     |