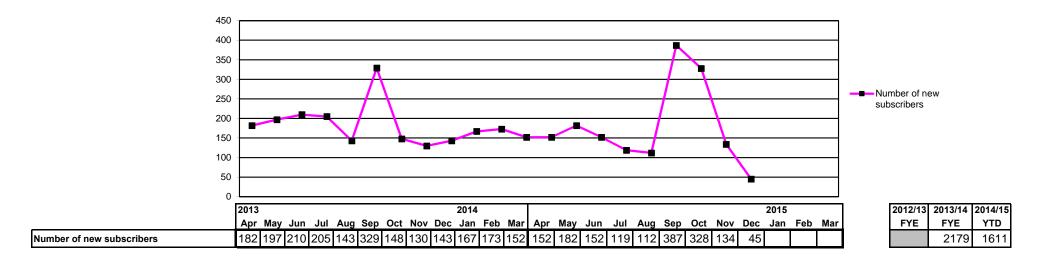

Total number of subscribers to HCPC In Focus (includes unsubscribes) 24,504

downloads

| 2012/13 | 2013/14 | 2014/15 |
|---------|---------|---------|
| FYE     | FYE     | YTD     |
|         | 3207    | 1364    |
|         | 6       | 1       |