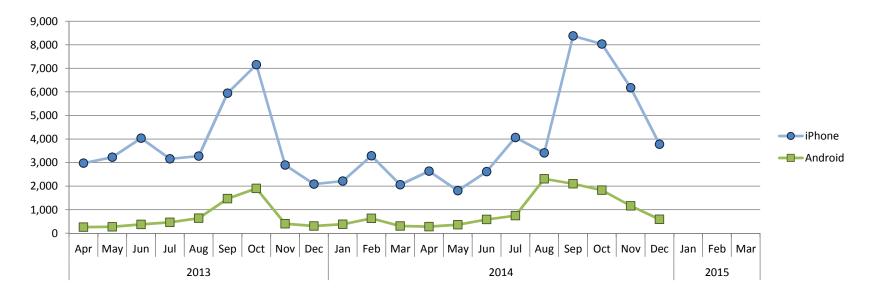

|         | 2013  |       |       |       |       |       |       |       |       | 2014  |       |       |       |       |       |       |       |       |       |       |       | 2015 |     |     |
|---------|-------|-------|-------|-------|-------|-------|-------|-------|-------|-------|-------|-------|-------|-------|-------|-------|-------|-------|-------|-------|-------|------|-----|-----|
|         | Apr   | May   | Jun   | Jul   | Aug   | Sep   | Oct   | Nov   | Dec   | Jan   | Feb   | Mar   | Apr   | May   | Jun   | Jul   | Aug   | Sep   | Oct   | Nov   | Dec   | Jan  | Feb | Mar |
| iPhone  | 2,982 | 3,231 | 4,037 | 3,165 | 3,278 | 5,948 | 7,157 | 2,899 | 2,091 | 2,216 | 3,289 | 2,061 | 2,636 | 1,808 | 2,619 | 4,065 | 3,411 | 8,379 | 8,035 | 6,182 | 3,779 |      |     |     |
| Android | 261   | 272   | 375   | 464   | 643   | 1,467 | 1,904 | 400   | 310   | 380   | 635   | 306   | 279   | 363   | 588   | 753   | 2,314 | 2,104 | 1,830 | 1,165 | 593   |      |     |     |