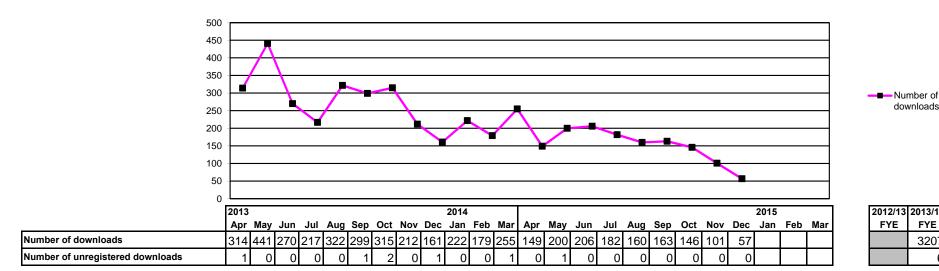

#### Downloads by profession

|                                    | 2013 |     |     |     |     |     |     |     |     | 2014 |     |     |     |     |     |     |     |     |     |     |     | 2015 |     |     |       |
|------------------------------------|------|-----|-----|-----|-----|-----|-----|-----|-----|------|-----|-----|-----|-----|-----|-----|-----|-----|-----|-----|-----|------|-----|-----|-------|
|                                    | Apr  | May | Jun | Jul | Aug | Sep | Oct | Nov | Dec | Jan  | Feb | Mar | Apr | May | Jun | Jul | Aug | Sep | Oct | Nov | Dec | Jan  | Feb | Mar | Total |
| Arts Therapists                    | 16   | 15  | 20  | 6   | 9   | 18  | 17  | 13  | 8   | 23   | 10  | 16  | 12  | 23  | 17  | 12  | 15  | 11  | 8   | 11  | 3   |      |     |     | 112   |
| Biomedical scientists              | 4    | 5   | 4   | 2   | 4   | 0   | 4   | 13  | 6   | 4    | 2   | 0   | 1   | 0   | 1   | 1   | 1   | 1   | 2   | 1   | 0   |      |     |     | 8     |
| Chiropodists                       | 42   | 31  | 21  | 26  | 43  | 29  | 49  | 33  | 31  | 24   | 14  | 32  | 14  | 36  | 39  | 47  | 43  | 27  | 21  | 17  | 9   |      |     |     | 253   |
| Clinical scientists                | 1    | 0   | 11  | 1   | 1   | 14  | 6   | 7   | 5   | 3    | 0   | 4   | 1   | 0   | 0   | 2   | 1   | 2   | 0   | 0   | 2   |      |     |     | 8     |
| Dietitians                         | 18   | 9   | 10  | 7   | 10  | 7   | 6   | 8   | 6   | 12   | 2   | 10  | 12  | 13  | 16  | 10  | 9   | 11  | 8   | 4   | 3   |      |     |     | 86    |
| Hearing aid dispensers             | 9    | 5   | 3   | 4   | 3   | 3   | 1   | 4   | 0   | 1    | 2   | 6   | 0   | 0   | 6   | 1   | 6   | 2   | 1   | 1   | 1   |      |     |     | 18    |
| Occupational therapists            | 23   | 12  | 8   | 13  | 15  | 18  | 55  | 16  | 17  | 8    | 12  | 17  | 5   | 7   | 17  | 13  | 9   | 9   | 9   | 13  | 5   |      |     |     | 87    |
| Operating department practitioners | 1    | 0   | 1   | 0   | 3   | 0   | 3   | 2   | 0   | 1    | 5   | 0   | 0   | 3   | 2   | 0   | 1   | 3   | 1   | 1   | 1   |      |     |     | 12    |
| Orthoptists                        | 1    | 0   | 0   | 0   | 5   | 2   | 0   | 0   | 0   | 0    | 0   | 0   | 0   | 1   | 0   | 0   | 0   | 0   | 0   | 0   | 0   |      |     |     | 1     |
| Paramedics                         | 24   | 14  | 31  | 30  | 78  | 39  | 20  | 15  | 9   | 9    | 6   | 19  | 15  | 14  | 16  | 12  | 9   | 9   | 8   | 4   | 4   |      |     |     | 91    |
| Physiotherapists                   | 17   | 42  | 40  | 54  | 29  | 32  | 39  | 30  | 17  | 38   | 41  | 46  | 32  | 34  | 36  | 29  | 20  | 28  | 20  | 15  | 7   |      |     |     | 221   |
| Practitioner psychologists         | 51   | 243 | 89  | 49  | 68  | 61  | 62  | 41  | 34  | 46   | 58  | 74  | 38  | 38  | 34  | 32  | 31  | 29  | 32  | 26  | 11  |      |     |     | 271   |
| Prosthetists / orthotists          | 8    | 3   | 0   | 1   | 0   | 6   | 0   | 1   | 2   | 1    | 0   | 1   | 0   | 5   | 0   | 0   | 0   | 0   | 0   | 0   | 0   |      |     |     | 5     |
| Radiographers                      | 24   | 5   | 3   | 2   | 2   | 1   | 3   | 3   | 3   | 16   | 4   | 2   | 2   | 3   | 2   | 1   | 3   | 0   | 2   | 2   | 2   | Ī    |     |     | 17    |
| Social workers in England          | 14   | 28  | 13  | 8   | 17  | 16  | 19  | 11  | 17  | 16   | 10  | 9   | 5   | 14  | 5   | 14  | 9   | 25  | 28  | 3   | 6   |      |     |     | 109   |
| Speech and language therapists     | 61   | 29  | 16  | 14  | 35  | 53  | 31  | 15  | 6   | 10   | 13  | 19  | 12  | 9   | 15  | 8   | 3   | 7   | 6   | 3   | 3   |      |     |     | 66    |