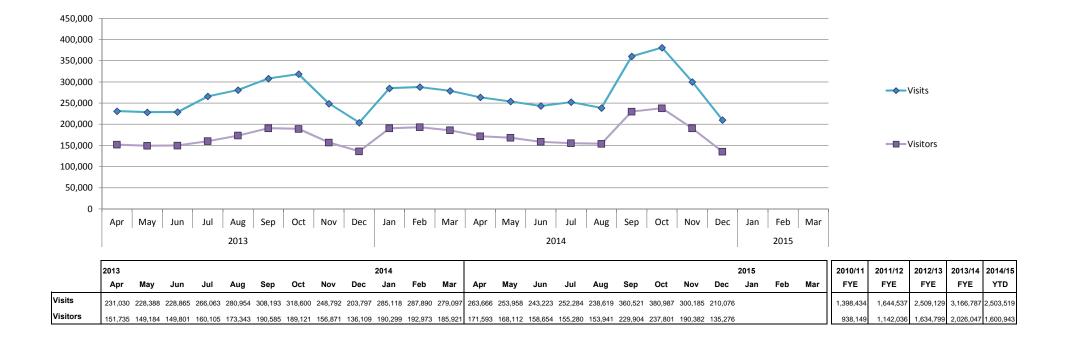

|   |            | 2013    |         |         |         |         |         |         |         |         | 2014    |         |         |         |         |         |         |         |         |         |         |         | 2015 |     |     | 2010/11 | 2011/12 |
|---|------------|---------|---------|---------|---------|---------|---------|---------|---------|---------|---------|---------|---------|---------|---------|---------|---------|---------|---------|---------|---------|---------|------|-----|-----|---------|---------|
| _ |            | Apr     | May     | Jun     | Jul     | Aug     | Sep     | Oct     | Nov     | Dec     | Jan     | Feb     | Mar     | Apr     | May     | Jun     | Jul     | Aug     | Sep     | Oct     | Nov     | Dec     | Jan  | Feb | Mar | FYE     | FYE     |
|   | Page views | 216,705 | 221,799 | 205,684 | 292,324 | 317,873 | 316,866 | 356,272 | 239,490 | 181,046 | 243,448 | 240,197 | 228,034 | 227,751 | 209,093 | 208,276 | 265,876 | 231,569 | 337,663 | 389,022 | 331,914 | 214,034 |      |     |     |         |         |