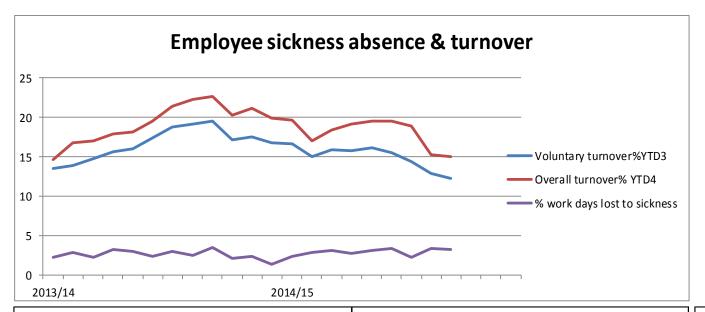

FTE Full-time equivalent

YTD Year to Date

FYE Final Year End

|                                     | 2013/ | 14  |     |     |     |     |     |     |     |     |     |     | 2014/ | 15  |     |     |     |      |     |     |     |     |     |     | 10/11 | 11/12 | 12/13 | 13/14 | 14/15 |
|-------------------------------------|-------|-----|-----|-----|-----|-----|-----|-----|-----|-----|-----|-----|-------|-----|-----|-----|-----|------|-----|-----|-----|-----|-----|-----|-------|-------|-------|-------|-------|
|                                     | Apr   | May | Jun | Jul | Aug | Sep | Oct | Nov | Dec | Jan | Feb | Mar | Apr   | May | Jun | Jul | Aug | Sept | Oct | Nov | Dec | Jan | Feb | Mar | FYE   | FYE   | FYE   | FYE   | YTD   |
| Voluntary resignations <sup>1</sup> | 0     | 3   | 3   | 3   | 3   | 4   | 4   | 4   | 4   | 0   | 3   | 2   | 0     | 0   | 5   | 3   | 4   | 3    | 2   | 1   | 3   |     |     |     | 10    | 13    | 24    | 33    | 21    |
| Compulsory leavers <sup>2</sup>     | 0     | 3   | 0   | 0   | 0   | 0   | 1   | 1   | 0   | 0   | 1   | 0   | 0     | 1   | 1   | 2   | 0   | 0    | 0   | 0   | 1   |     |     |     | 5     | 6     | 2     | 6     | 5     |
| Total leavers (vol. & comp.)        | 0     | 6   | 3   | 3   | 3   | 4   | 5   | 5   | 4   | 0   | 4   | 2   | 0     | 1   | 6   | 5   | 4   | 3    | 2   | 1   | 4   |     |     |     | 15    | 19    | 26    | 39    | 26    |
| Voluntary turnover%YTD3             | 14    | 14  | 15  | 16  | 16  | 17  | 19  | 19  | 19  | 17  | 18  | 17  | 17    | 15  | 16  | 16  | 16  | 16   | 14  | 13  | 12  |     |     |     | 7     | 9     | 14    | 17    | 10    |
| Overall turnover% YTD4              | 15    | 17  | 17  | 18  | 18  | 20  | 21  | 22  | 23  | 20  | 21  | 20  | 20    | 17  | 18  | 19  | 20  | 20   | 19  | 15  | 15  |     |     |     | 11    | 13    | 16    | 20    | 12    |
| Agency days                         | 126   | 142 | 156 | 155 | 147 | 140 | 222 | 178 | 195 | 211 | 204 | 187 | 145   | 277 | 222 | 269 | 279 | 413  | 507 | 273 | 118 |     |     |     | 360   | 568   | 6053  | 2062  | 2502  |
| % w ork days lost to sickness       | 2     | 3   | 2   | 3   | 3   | 2   | 3   | 3   | 3   | 2   | 2   | 1   | 2     | 3   | 3   | 3   | 3   | 3    | 2   | 3   | 3   |     |     |     | 2     | 2     | 2     | 2     | 2     |
| Average sick-days YTD               | 7     | 7   | 7   | 7   | 7   | 7   | 7   | 7   | 7   | 6   | 7   | 6   | 6     | 6   | 7   | 6   | 6   | 7    | 7   | 7   | 7   |     |     |     | 7     | 6     | 9     | 7     | 6     |
| Sick-days                           | 84    | 111 | 84  | 139 | 117 | 96  | 125 | 105 | 112 | 96  | 98  | 59  | 99    | 126 | 138 | 124 | 136 | 154  | 104 | 157 | 141 |     |     |     | 843   | 819   | 2370  | 1227  | 1179  |
| Occ. Health Referrals               | 1     | 1   | 2   | 1   | 1   | 3   | 2   | 0   | 0   | 1   | 0   | 0   | 0     | 1   | 0   | 2   | 2   | 1    | 2   | 0   | 1   |     |     |     | 13    | 15    | 47    | 12    | 9     |

<sup>1</sup> Voluntary Resignations: Includes resignations of permanent employees, or resignations of fixed term employees prior to the end of their contract

<sup>2</sup> Compulsory Leavers:

Records leavers except for resignations. Includes expiries of fixed term contracts, redundancies, dismissals,

<sup>3</sup> Voluntary Turnover YTD: Shows the year to date turnover percentage (last twelve months) for voluntary resignations only

<sup>4</sup> Overall Turnover:

Shows the year to date turnover (last twelve months) for all leavers - voluntary and compulsory