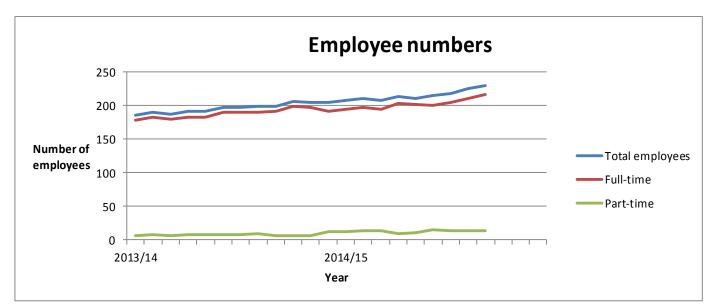

|                           | 2013/ | 14  |     |     |     |     |     |     |     |     |     |     | 2014/ | 15  |     |     |     |     |     |     |     |     |     |     | 10/11 | 11/12 | 12/13 | 13/14 | 14/15 |
|---------------------------|-------|-----|-----|-----|-----|-----|-----|-----|-----|-----|-----|-----|-------|-----|-----|-----|-----|-----|-----|-----|-----|-----|-----|-----|-------|-------|-------|-------|-------|
|                           | Apr   | May | Jun | Jul | Aug | Sep | Oct | Nov | Dec | Jan | Feb | Mar | Apr   | May | Jun | Jul | Aug | Sep | Oct | Nov | Dec | Jan | Feb | Mar | FYE   | FYE   | FYE   | FYE   | YTD   |
| EMPLOYEES                 |       |     |     |     |     |     |     |     |     |     |     |     |       |     |     |     |     |     |     |     |     |     |     |     |       |       |       |       |       |
| Budgeted employees        | 204   | 204 | 204 | 204 | 204 | 204 | 204 | 204 | 204 | 204 | 204 | 204 | 248   | 248 | 248 | 248 | 248 | 248 | 248 | 248 | 248 | 248 | 248 | 248 | 144   | 148   | 186   | 204   | 248   |
| Total employees           | 185   | 190 | 187 | 191 | 191 | 198 | 198 | 199 | 199 | 206 | 205 | 204 | 207   | 210 | 208 | 213 | 211 | 215 | 218 | 225 | 229 |     |     |     | 142   | 153   | 179   | 204   | 229   |
| Full-time                 | 178   | 182 | 180 | 183 | 183 | 190 | 190 | 190 | 192 | 199 | 198 | 192 | 195   | 197 | 195 | 203 | 201 | 200 | 205 | 211 | 216 |     |     |     | 131   | 143   | 173   | 194   | 216   |
| Part-time                 | 7     | 8   | 7   | 8   | 8   | 8   | 8   | 9   | 7   | 7   | 7   | 12  | 12    | 13  | 13  | 10  | 11  | 15  | 14  | 14  | 13  |     |     |     | 11    | 10    | 7     | 10    | 13    |
| FTE                       | 184   | 189 | 186 | 189 | 189 | 196 | 196 | 197 | 197 | 204 | 203 | 203 | 203   | 207 | 205 | 211 | 209 | 212 | 215 | 222 | 226 |     |     |     | 140   | 151   | 178   | 194   | 226   |
| Permanent                 | 180   | 185 | 182 | 185 | 186 | 190 | 190 | 190 | 189 | 195 | 191 | 194 | 197   | 201 | 198 | 200 | 203 | 206 | 208 | 215 | 218 |     |     |     | 134   | 142   | 174   | 194   | 218   |
| Maternity/paternity leave | 6     | 5   | 5   | 5   | 4   | 9   | 8   | 9   | 10  | 12  | 13  | 10  | 13    | 9   | 9   | 9   | 7   | 9   | 8   | 6   | 6   |     |     |     | 1     | 3     | 6     | 10    | 6     |
| Fixed-Term Contracts      | 5     | 5   | 5   | 6   | 5   | 8   | 8   | 9   | 10  | 9   | 11  | 10  | 9     | 9   | 10  | 13  | 8   | 9   | 10  | 10  | 11  |     |     |     | 8     | 11    | 5     | 10    | 11    |
| Starters (permanent)      | 6     | 7   | 1   | 4   | 2   | 8   | 2   | 3   | 2   | 8   | 2   | 2   | 2     | 3   | 3   | 6   | 2   | 4   | 4   | 8   | 2   |     |     |     | 15    | 4     | 86    | 47    | 34    |
| Starters (fixed-term)     | 1     | 1   | 3   | 2   | 1   | 3   | 2   | 2   | 2   | 0   | 1   | 0   | 0     | 1   | 1   | 4   | 0   | 3   | 1   | 0   | 2   |     |     |     | 10    | 24    | 30    | 18    | 12    |