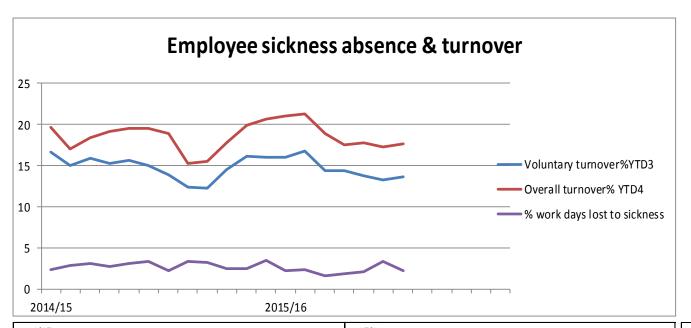

<sup>\*</sup>Flexible working Includes part-time and other flexible working requests

FTE Full-time equivalent

YTD Year to Date

|                                     | 2014/ | 15  |     |     |     |      |     |     |     |     |     |     | 2015/ | 16  |     |     |     |      |     |     |     |     |     |     | 11/12 | 12/13 | 13/14 | 14/15 | 15/16 |
|-------------------------------------|-------|-----|-----|-----|-----|------|-----|-----|-----|-----|-----|-----|-------|-----|-----|-----|-----|------|-----|-----|-----|-----|-----|-----|-------|-------|-------|-------|-------|
|                                     | Apr   | May | Jun | Jul | Aug | Sept | Oct | Nov | Dec | Jan | Feb | Mar | Apr   | May | Jun | Jul | Aug | Sept | Oct | Nov | Dec | Jan | Feb | Mar | FYE   | FYE   | FYE   | FYE   | YTD   |
| Voluntary resignations <sup>1</sup> | 0     | 0   | 5   | 2   | 4   | 3    | 2   | 1   | 4   | 5   | 7   | 2   | 0     | 2   | 0   | 2   | 3   | 2    | 3   |     |     |     |     |     | 13    | 24    | 33    | 35    | 12    |
| Compulsory leavers <sup>2</sup>     | 0     | 1   | 1   | 3   | 0   | 0    | 0   | 0   | 1   | 0   | 2   | 2   | 1     | 0   | 1   | 0   | 2   | 0    | 0   |     |     |     |     |     | 6     | 2     | 6     | 10    | 4     |
| Total leavers (vol. & comp.)        | 0     | 1   | 6   | 5   | 4   | 3    | 2   | 1   | 5   | 5   | 9   | 4   | 1     | 2   | 1   | 2   | 5   | 2    | 3   |     |     |     |     |     | 19    | 26    | 39    | 45    | 16    |
| Voluntary turnover%YTD3             | 17    | 15  | 16  | 15  | 16  | 15   | 14  | 12  | 12  | 14  | 16  | 16  | 16    | 17  | 14  | 14  | 14  | 13   | 14  |     |     |     |     |     | 9     | 14    | 17    | 16    | 14    |
| Overall turnover% YTD4              | 20    | 17  | 18  | 19  | 20  | 20   | 19  | 15  | 16  | 18  | 20  | 21  | 21    | 21  | 19  | 17  | 18  | 17   | 18  |     |     |     |     |     | 13    | 16    | 20    | 21    | 18    |
| Agency days                         | 145   | 277 | 222 | 269 | 279 | 413  | 507 | 273 | 118 | 260 | 262 | 380 | 292   | 292 | 337 | 340 | 192 | 319  | 361 |     |     |     |     |     | 568   | 6053  | 2062  | 3403  | 2133  |
| % w ork days lost to sickness       | 2     | 3   | 3   | 3   | 3   | 3    | 2   | 3   | 3   | 3   | 2   | 3   | 2     | 2   | 2   | 2   | 2   | 3    | 2   |     |     |     |     |     | 2     | 5     | 2     | 3     | 1.3   |
| Average sick-days YTD               | 6     | 6   | 7   | 6   | 6   | 7    | 7   | 7   | 7   | 7   | 7   | 7   | 7     | 7   | 7   | 7   | 6   | 6    | 6   |     |     |     |     |     | 6     | 9     | 7     | 7     | 7     |
| Sick-days                           | 99    | 126 | 138 | 124 | 136 | 154  | 104 | 157 | 141 | 120 | 113 | 163 | 100   | 107 | 78  | 97  | 97  | 154  | 102 |     |     |     |     |     | 819   | 2370  | 1227  | 1576  | 735   |
| Occ. Health Referrals               | 1     | 5   | 0   | 3   | 2   | 2    | 4   | 1   | 3   | 2   | 3   | 3   | 0     | 0   | 0   | 4   | 2   | 6    | 3   |     |     |     |     |     | 15    | 47    | 12    | 29    | 15    |

<sup>1</sup> Voluntary Resignations: Includes resignations of permanent employees, or resignations of fixed term employees prior to the end of their contract

Records leavers except for resignations. Includes expiries of fixed term contracts, redundancies, dismissals,

<sup>3</sup> Voluntary Turnover YTD: Shows the year to date turnover percentage (last twelve months) for resignations only

Shows the year to date turnover (last twelve months) for all leavers - voluntary and compulsory