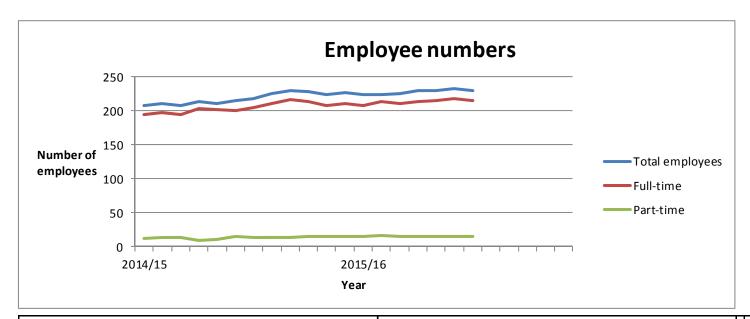

|                           | 2014/1 | 15  |     |     |     |     |     |     |     |     |     |     | 2015/ | 16  |     |     |     |     |     |     |     |     |     |     | 11/12 | 12/13 | 13/14 | 14/15 | 15/16 |
|---------------------------|--------|-----|-----|-----|-----|-----|-----|-----|-----|-----|-----|-----|-------|-----|-----|-----|-----|-----|-----|-----|-----|-----|-----|-----|-------|-------|-------|-------|-------|
|                           | Apr    | May | Jun | Jul | Aug | Sep | Oct | Nov | Dec | Jan | Feb | Mar | Apr   | May | Jun | Jul | Aug | Sep | Oct | Nov | Dec | Jan | Feb | Mar | FYE   | FYE   | FYE   | FYE   | YTD   |
| EMPLOYEES                 |        |     |     |     |     |     |     |     |     |     |     |     |       |     |     |     |     |     |     |     |     |     |     |     |       |       |       |       |       |
| Budgeted employees        | 248    | 248 | 248 | 248 | 248 | 248 | 248 | 248 | 248 | 248 | 248 | 248 | 255   | 255 | 255 | 255 | 255 | 255 | 255 | 255 | 255 | 255 | 255 | 255 | 148   | 186   | 204   | 248   | 255   |
| Total employees           | 207    | 210 | 208 | 213 | 211 | 215 | 218 | 225 | 229 | 228 | 223 | 226 | 223   | 224 | 225 | 229 | 230 | 233 | 230 |     |     |     |     |     | 153   | 179   | 204   | 226   | 230   |
| Full-time                 | 195    | 197 | 195 | 203 | 201 | 200 | 205 | 211 | 216 | 213 | 208 | 211 | 208   | 214 | 210 | 214 | 215 | 218 | 215 |     |     |     |     |     | 143   | 173   | 194   | 211   | 215   |
| Part-time                 | 12     | 13  | 13  | 10  | 11  | 15  | 14  | 14  | 13  | 15  | 15  | 15  | 15    | 16  | 15  | 15  | 15  | 15  | 15  |     |     |     |     |     | 10    | 7     | 10    | 15    | 15    |
| Flexible w orking*        |        |     |     |     |     |     |     |     |     |     |     |     | -     | -   | -   | -   | -   | -   | 60  |     |     |     |     |     |       |       |       |       | 60    |
| FTE                       | 203    | 207 | 205 | 211 | 209 | 212 | 215 | 222 | 226 | 225 | 220 | 223 | 220   | 227 | 222 | 226 | 227 | 230 | 227 |     |     |     |     |     | 151   | 178   | 194   | 223   | 227   |
| Permanent                 | 197    | 201 | 198 | 200 | 203 | 206 | 208 | 215 | 218 | 217 | 214 | 220 | 217   | 221 | 220 | 226 | 226 | 228 | 226 |     |     |     |     |     | 142   | 174   | 194   | 220   | 226   |
| Maternity/paternity leave | 13     | 9   | 9   | 9   | 7   | 9   | 8   | 6   | 6   | 5   | 5   | 5   | 5     | 6   | 9   | 10  | 8   | 5   | 5   |     |     |     |     |     | 3     | 6     | 10    | 5     | 5     |
| Fixed-Term Contracts      | 9      | 9   | 10  | 13  | 8   | 9   | 10  | 10  | 11  | 11  | 9   | 6   | 6     | 3   | 5   | 3   | 4   | 5   | 4   |     |     |     |     |     | 11    | 5     | 10    | 6     | 4     |
| Starters (permanent)      | 2      | 3   | 3   | 6   | 2   | 4   | 4   | 8   | 2   | 5   | 1   | 4   | 3     | 7   | 5   | 7   | 1   | 1   | 3   | •   |     |     |     |     | 4     | 86    | 47    | 44    | 27    |
| Starters (fixed-term)     | 0      | 1   | 1   | 4   | 0   | 3   | 1   | 0   | 2   | 6   | 0   | 0   | 0     | 0   | 0   | 0   | 2   | 1   | 0   |     |     |     |     |     | 24    | 30    | 18    | 18    | 3     |