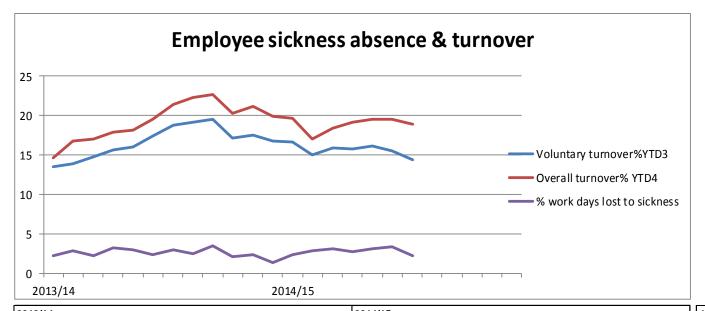

FTE Full-time equivalent

YTD Year to Date

FYE Final Year End

|                                     | 2013/ | 14  |     |     |     |     |     |     |     |     |     |     | 2014/ | 15  |     |     |     |      |     |     |          |     |     |     | 10/11 | 11/12 | 12/13 | 13/14 | 14/15 |
|-------------------------------------|-------|-----|-----|-----|-----|-----|-----|-----|-----|-----|-----|-----|-------|-----|-----|-----|-----|------|-----|-----|----------|-----|-----|-----|-------|-------|-------|-------|-------|
|                                     | Apr   | May | Jun | Jul | Aug | Sep | Oct | Nov | Dec | Jan | Feb | Mar | Apr   | May | Jun | Jul | Aug | Sept | Oct | Nov | Dec      | Jan | Feb | Mar | FYE   | FYE   | FYE   | FYE   | YTD   |
| Voluntary resignations <sup>1</sup> | 0     | 3   | 3   | 3   | 3   | 4   | 4   | 4   | 4   | 0   | 3   | 2   | 0     | 0   | 5   | 3   | 4   | 3    | 2   |     | <u>.</u> | •   | •   | •   | 10    | 13    | 24    | 33    | 17    |
| Compulsory leavers <sup>2</sup>     | 0     | 3   | 0   | 0   | 0   | 0   | 1   | 1   | 0   | 0   | 1   | 0   | 0     | 1   | 1   | 2   | 0   | 0    | 0   |     |          |     |     |     | 5     | 6     | 2     | 6     | 4     |
| Total leavers (vol. & comp.)        | 0     | 6   | 3   | 3   | 3   | 4   | 5   | 5   | 4   | 0   | 4   | 2   | 0     | 1   | 6   | 5   | 4   | 3    | 2   |     |          |     |     |     | 15    | 19    | 26    | 39    | 21    |
| Voluntary turnover%YTD3             | 14    | 14  | 15  | 16  | 16  | 17  | 19  | 19  | 19  | 17  | 18  | 17  | 17    | 15  | 16  | 16  | 16  | 16   | 14  |     |          |     |     |     | 7     | 9     | 14    | 17    | 8     |
| Overall turnover% YTD4              | 15    | 17  | 17  | 18  | 18  | 20  | 21  | 22  | 23  | 20  | 21  | 20  | 20    | 17  | 18  | 19  | 20  | 20   | 19  |     |          |     |     |     | 11    | 13    | 16    | 20    | 10    |
| Agency days                         | 126   | 142 | 156 | 155 | 147 | 140 | 222 | 178 | 195 | 211 | 204 | 187 | 145   | 277 | 222 | 269 | 279 | 74   | 286 |     |          |     |     |     | 360   | 568   | 6053  | 2062  | 1550  |
| % w ork days lost to sickness       | 2     | 3   | 2   | 3   | 3   | 2   | 3   | 3   | 3   | 2   | 2   | 1   | 2     | 3   | 3   | 3   | 3   | 3    | 2   |     |          |     |     |     | 2     | 2     | 2     | 2     | 2     |
| Average sick-days YTD               | 7     | 7   | 7   | 7   | 7   | 7   | 7   | 7   | 7   | 6   | 7   | 6   | 6     | 6   | 7   | 6   | 6   | 7    | 6   |     |          |     |     |     | 7     | 6     | 9     | 7     | 6     |
| Sick-days                           | 84    | 111 | 84  | 139 | 117 | 96  | 125 | 105 | 112 | 96  | 98  | 59  | 99    | 126 | 138 | 124 | 136 | 154  | 104 |     |          |     |     |     | 843   | 819   | 2370  | 1227  | 882   |
| Occ. Health Referrals               | 1     | 1   | 2   | 1   | 1   | 3   | 2   | 0   | 0   | 1   | 0   | 0   | 0     | 1   | 0   | 2   | 2   | 1    | 2   |     |          |     |     |     | 13    | 15    | 47    | 12    | 8     |

<sup>3</sup> Voluntary Turnover YTD: Shows the year to date turnover percentage (last twelve months) for voluntary resignations only

Shows the year to date turnover (last twelve months) for all leavers - voluntary and compulsory