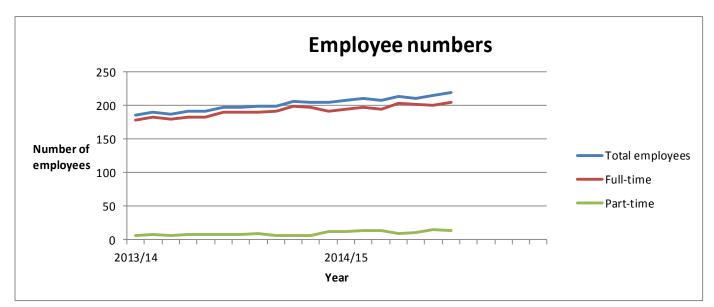

#### 5.1 Annual pay review

A review and updating of job descriptions is being carried out in preparation for the annual pay review and appraisal rounds (APDRs).

|                           | 2013/ | 14  |     |     |     |     |     |     |     |     |     |     | 2014/ | 15  |     |     |     |     |     |     |     |     |     |     | 10/11 | 11/12 | 12/13 | 13/14 | 14/15 |
|---------------------------|-------|-----|-----|-----|-----|-----|-----|-----|-----|-----|-----|-----|-------|-----|-----|-----|-----|-----|-----|-----|-----|-----|-----|-----|-------|-------|-------|-------|-------|
|                           | Apr   | May | Jun | Jul | Aug | Sep | Oct | Nov | Dec | Jan | Feb | Mar | Apr   | May | Jun | Jul | Aug | Sep | Oct | Nov | Dec | Jan | Feb | Mar | FYE   | FYE   | FYE   | FYE   | YTD   |
| EMPLOYEES                 |       |     |     |     |     |     |     |     |     |     |     |     |       |     |     |     |     |     |     |     |     |     |     |     |       |       |       |       |       |
| Budgeted employees        | 204   | 204 | 204 | 204 | 204 | 204 | 204 | 204 | 204 | 204 | 204 | 204 | 248   | 248 | 248 | 248 | 248 | 248 | 248 | 248 | 248 | 248 | 248 | 248 | 144   | 148   | 186   | 204   | 248   |
| Total employees           | 185   | 190 | 187 | 191 | 191 | 198 | 198 | 199 | 199 | 206 | 205 | 204 | 207   | 210 | 208 | 213 | 211 | 215 | 219 |     |     |     |     |     | 142   | 153   | 179   | 204   | 219   |
| Full-time                 | 178   | 182 | 180 | 183 | 183 | 190 | 190 | 190 | 192 | 199 | 198 | 192 | 195   | 197 | 195 | 203 | 201 | 200 | 205 |     |     |     |     |     | 131   | 143   | 173   | 194   | 205   |
| Part-time                 | 7     | 8   | 7   | 8   | 8   | 8   | 8   | 9   | 7   | 7   | 7   | 12  | 12    | 13  | 13  | 10  | 11  | 15  | 14  |     |     |     |     |     | 11    | 10    | 7     | 10    | 14    |
| FTE                       | 184   | 189 | 186 | 189 | 189 | 196 | 196 | 197 | 197 | 204 | 203 | 203 | 203   | 207 | 205 | 211 | 209 | 212 | 216 |     |     |     |     |     | 140   | 151   | 178   | 194   | 216   |
| Permanent                 | 180   | 185 | 182 | 185 | 186 | 190 | 190 | 190 | 189 | 195 | 191 | 194 | 197   | 201 | 198 | 200 | 203 | 206 | 209 |     |     |     |     |     | 134   | 142   | 174   | 194   | 209   |
| Maternity/paternity leave | 6     | 5   | 5   | 5   | 4   | 9   | 8   | 9   | 10  | 12  | 13  | 10  | 13    | 9   | 9   | 9   | 7   | 9   | 8   |     |     |     |     |     | 1     | 3     | 6     | 10    | 8     |
| Fixed-Term Contracts      | 5     | 5   | 5   | 6   | 5   | 8   | 8   | 9   | 10  | 9   | 11  | 10  | 9     | 9   | 10  | 13  | 8   | 9   | 10  |     |     |     |     |     | 8     | 11    | 5     | 10    | 10    |
| Starters (permanent)      | 6     | 7   | 1   | 4   | 2   | 8   | 2   | 3   | 2   | 8   | 2   | 2   | 2     | 3   | 3   | 6   | 2   | 4   | 4   |     | •   |     | •   |     | 15    | 4     | 86    | 47    | 24    |
| Starters (fixed-term)     | 1     | 1   | 3   | 2   | 1   | 3   | 2   | 2   | 2   | 0   | 1   | 0   | 0     | 1   | 1   | 4   | 0   | 3   | 1   |     |     |     |     |     | 10    | 24    | 30    | 18    | 10    |