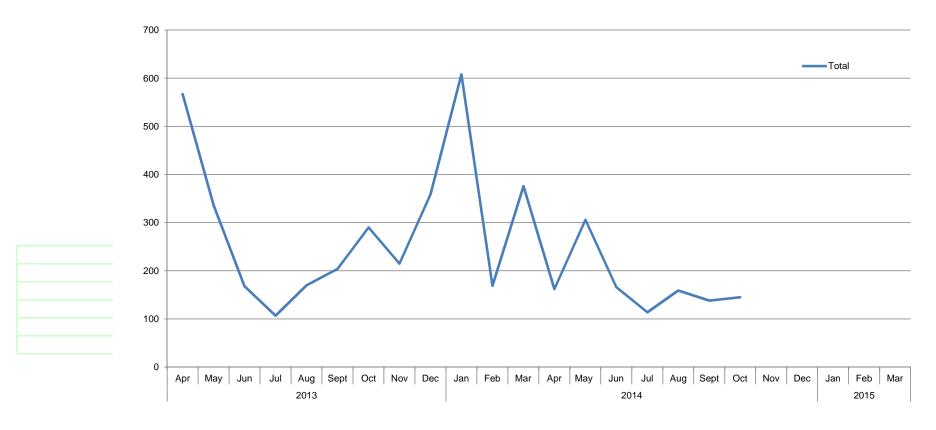

|                               | 2013 |     |     |     |     |      |     |     |     | 2014 |     |     |     |     |     |     |     |      |     |     |     | 2015 |     |     |
|-------------------------------|------|-----|-----|-----|-----|------|-----|-----|-----|------|-----|-----|-----|-----|-----|-----|-----|------|-----|-----|-----|------|-----|-----|
| Coverage type                 | Apr  | May | Jun | Jul | Aug | Sept | Oct | Nov | Dec | Jan  | Feb | Mar | Apr | May | Jun | Jul | Aug | Sept | Oct | Nov | Dec | Jan  | Feb | Mar |
| Fitness to practise           | 515  | 261 | 97  | 50  | 65  | 101  | 225 | 103 | 292 | 517  | 69  | 293 | 45  | 212 | 74  | 49  | 102 | 37   | 59  |     |     |      |     |     |
| Registrants                   | 2    | 20  | 30  | 11  | 28  | 44   | 19  | 26  | 17  | 25   | 22  | 21  | 15  | 28  | 25  | 20  | 15  | 8    | 11  |     |     |      |     |     |
| General HCPC                  | 37   | 29  | 5   | 11  | 47  | 24   | 19  | 19  | 5   | 19   | 26  | 10  | 80  | 29  | 40  | 26  | 12  | 89   | 75  |     |     |      |     |     |
| Professional Press / Journals | 12   | 21  | 32  | 31  | 30  | 33   | 22  | 30  | 39  | 39   | 45  | 52  | 21  | 37  | 27  | 19  | 20  | 1    | 0   |     |     |      |     |     |
| Emerging professions          | 0    | 2   | 3   | 4   | 0   | 2    | 0   | 4   | 1   | 7    | 3   | 0   | 1   | 0   | 0   | 0   | 9   | 3    | 0   |     |     |      |     |     |
| Broadcast                     | 1    | 3   | 1   | 0   | 0   | 0    | 5   | 33  | 3   | 1    | 4   | 0   | 0   | 0   | 0   | 0   | 1   | 0    | 0   |     |     |      |     |     |
| Total                         | 567  | 336 | 168 | 107 | 170 | 204  | 290 | 215 | 359 | 608  | 169 | 376 | 162 | 306 | 166 | 114 | 159 | 138  | 145 |     |     |      |     |     |

| 2012/13 | 2013/14 | 2014/15 |
|---------|---------|---------|
| FYE     | FYE     | YTD     |
|         | 2588    | 578     |
|         | 265     | 122     |
|         | 251     | 351     |
|         | 386     | 125     |
|         | 26      | 13      |
|         | 51      | 1       |
|         | 3569    | 1190    |