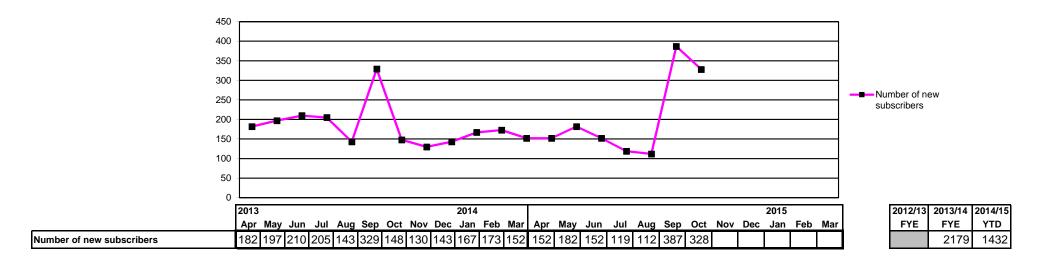

## **Organisation-wide activities**

**Social worker renewal:** Specific activity in this period has included: two sessions with social workers in Lambeth on 17 September; two webinars on 25 September with approximately 400 people registered; online discussions with Sanctuary Social Care on 21 October; and a session at Community Care Children and Families Live on Thursday 20 November. In addition to this, the nine films published on our YouTube site which provide guidance on registration renewal and cpd have now reached a combined estimated reach of more than 35,000.