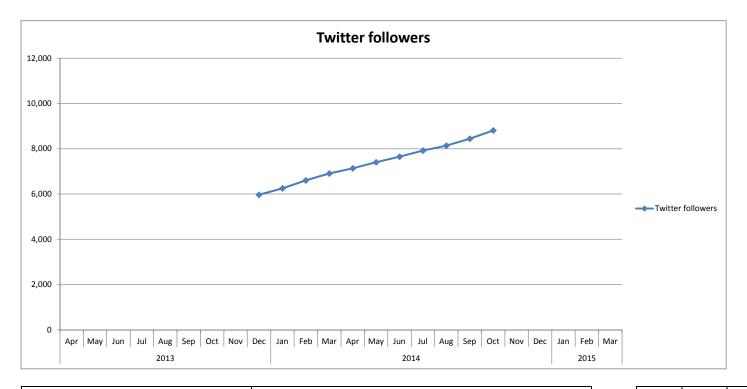

**Twitter and Facebook**: We have 8,920 followers on Twitter which is an increase of 769 since the last report and 3,877 followers on Facebook which is an increase of 442 likes.

|                   | 2013    |        |       | 2014 |     |       |       |      |      |      |      |      |      |      | 2015 |      |      |     |     |     |     |     |
|-------------------|---------|--------|-------|------|-----|-------|-------|------|------|------|------|------|------|------|------|------|------|-----|-----|-----|-----|-----|
|                   | Apr May | Jun Ju | I Aug | Sep  | Oct | Nov [ | Оес . | Jan  | Feb  | Mar  | Apr  | May  | Jun  | Jul  | Aug  | Sep  | Oct  | Nov | Dec | Jan | Feb | Mar |
| Twitter followers |         |        |       |      |     | 5     | 966 6 | 6247 | 6602 | 6906 | 7134 | 7404 | 7650 | 7919 | 8141 | 8441 | 8807 |     |     |     |     |     |