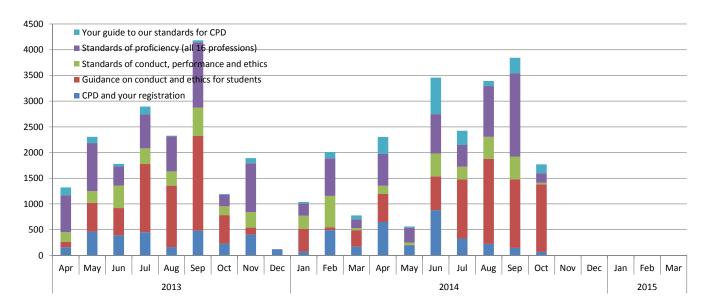

|                                               | 2013 |     |     |      |      |      |     |     |     | 2014 |     |     |     |     |     |      |      |      |      |     |     | 2015 |     |     |
|-----------------------------------------------|------|-----|-----|------|------|------|-----|-----|-----|------|-----|-----|-----|-----|-----|------|------|------|------|-----|-----|------|-----|-----|
|                                               | Apr  | May | Jun | Jul  | Aug  | Sep  | Oct | Nov | Dec | Jan  | Feb | Mar | Apr | May | Jun | Jul  | Aug  | Sep  | Oct  | Nov | Dec | Jan  | Feb | Mar |
| CPD and your registration                     | 157  | 464 | 390 | 450  | 160  | 480  | 230 | 405 | 114 | 75   | 492 | 170 | 651 | 195 | 880 | 330  | 222  | 145  | 67   |     |     |      |     |     |
| Guidance on conduct and ethics for students   | 102  | 560 | 530 | 1328 | 1196 | 1842 | 555 | 137 | 4   | 445  | 51  | 321 | 543 | 11  | 656 | 1147 | 1656 | 1337 | 1315 |     |     |      |     |     |
| Standards of conduct, performance and ethics  | 192  | 226 | 440 | 305  | 278  | 550  | 170 | 300 | 2   | 250  | 615 | 40  | 158 | 46  | 447 | 248  | 428  | 441  | 31   |     |     |      |     |     |
| Standards of proficiency (all 16 professions) | 714  | 935 | 370 | 658  | 684  | 1272 | 220 | 950 | 2   | 240  | 731 | 170 | 622 | 284 | 764 | 423  | 985  | 1617 | 185  |     |     |      |     |     |
| Your guide to our standards for CPD           | 158  | 120 | 50  | 154  | 8    | 40   | 20  | 100 | 0   | 30   | 120 | 75  | 330 | 25  | 712 | 276  | 100  | 302  | 171  |     |     |      |     |     |