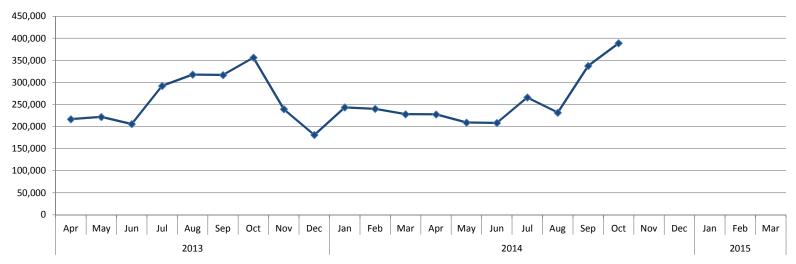

|            | 2013    |         |         |         |         |         |         |         |         | 2014    |         |         |         |         |         |         |         |         |         |     |     | 2015 |     |     | 2010/11 | 2011/12 | 2012/13   | 2013/14   | 2014/15   |
|------------|---------|---------|---------|---------|---------|---------|---------|---------|---------|---------|---------|---------|---------|---------|---------|---------|---------|---------|---------|-----|-----|------|-----|-----|---------|---------|-----------|-----------|-----------|
|            | Apr     | May     | Jun     | Jul     | Aug     | Sep     | Oct     | Nov     | Dec     | Jan     | Feb     | Mar     | Apr     | May     | Jun     | Jul     | Aug     | Sep     | Oct     | Nov | Dec | Jan  | Feb | Mar | FYE     | FYE     | FYE       | FYE       | YTD       |
| Page views | 216,705 | 221,799 | 205,684 | 292,324 | 317,873 | 316,866 | 356,272 | 239,490 | 181,046 | 243,448 | 240,197 | 228,034 | 227,751 | 209,093 | 208,276 | 265,876 | 231,569 | 337,663 | 389,022 |     |     |      |     |     |         |         | 3,882,409 | 3,287,489 | 1,869,250 |