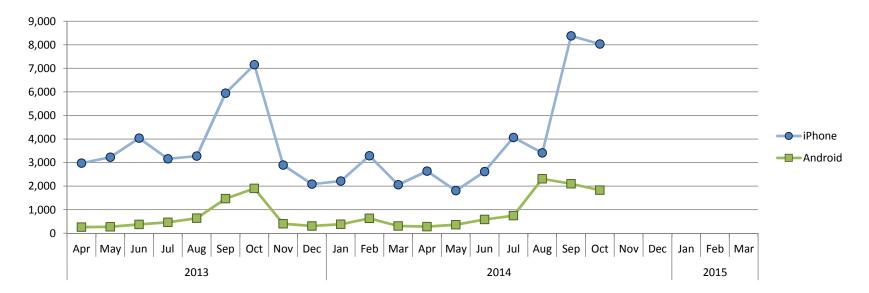

|         | 2013  |       |       |       |       |       |       |       |       | 2014  |       |       |       |       |       |       |       |       |       |     |     | 2015 |     |     |
|---------|-------|-------|-------|-------|-------|-------|-------|-------|-------|-------|-------|-------|-------|-------|-------|-------|-------|-------|-------|-----|-----|------|-----|-----|
|         | Apr   | May   | Jun   | Jul   | Aug   | Sep   | Oct   | Nov   | Dec   | Jan   | Feb   | Mar   | Apr   | May   | Jun   | Jul   | Aug   | Sep   | Oct   | Nov | Dec | Jan  | Feb | Mar |
| iPhone  | 2,982 | 3,231 | 4,037 | 3,165 | 3,278 | 5,948 | 7,157 | 2,899 | 2,091 | 2,216 | 3,289 | 2,061 | 2,636 | 1,808 | 2,619 | 4,065 | 3,411 | 8,379 | 8,035 |     |     |      |     |     |
| Android | 261   | 272   | 375   | 464   | 643   | 1,467 | 1,904 | 400   | 310   | 380   | 635   | 306   | 279   | 363   | 588   | 753   | 2,314 | 2,104 | 1,830 |     |     |      |     |     |