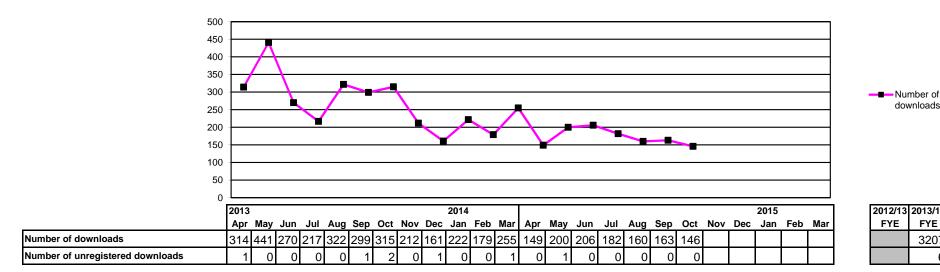

#### Downloads by profession

|                                    | 2013 |     |     |     |     |     |     |     |     | 2014 |     |     |     |     |     |     |     |     |     |     |     | 2015 |     |     |       |
|------------------------------------|------|-----|-----|-----|-----|-----|-----|-----|-----|------|-----|-----|-----|-----|-----|-----|-----|-----|-----|-----|-----|------|-----|-----|-------|
|                                    | Apr  | May | Jun | Jul | Aug | Sep | Oct | Nov | Dec | Jan  | Feb | Mar | Apr | May | Jun | Jul | Aug | Sep | Oct | Nov | Dec | Jan  | Feb | Mar | Total |
| Arts Therapists                    | 16   | 15  | 20  | 6   | 9   | 18  | 17  | 13  | 8   | 23   | 10  | 16  | 12  | 23  | 17  | 12  | 15  | 11  | 8   |     |     |      |     |     | 98    |
| Biomedical scientists              | 4    | 5   | 4   | 2   | 4   | 0   | 4   | 13  | 6   | 4    | 2   | 0   | 1   | 0   | 1   | 1   | 1   | 1   | 2   |     |     |      |     |     | 7     |
| Chiropodists                       | 42   | 31  | 21  | 26  | 43  | 29  | 49  | 33  | 31  | 24   | 14  | 32  | 14  | 36  | 39  | 47  | 43  | 27  | 21  |     |     |      |     |     | 227   |
| Clinical scientists                | 1    | 0   | 11  | 1   | 1   | 14  | 6   | 7   | 5   | 3    | 0   | 4   | 1   | 0   | 0   | 2   | 1   | 2   | 0   |     |     |      |     |     | 6     |
| Dietitians                         | 18   | 9   | 10  | 7   | 10  | 7   | 6   | 8   | 6   | 12   | 2   | 10  | 12  | 13  | 16  | 10  | 9   | 11  | 8   |     |     |      |     |     | 79    |
| Hearing aid dispensers             | 9    | 5   | 3   | 4   | 3   | 3   | 1   | 4   | 0   | 1    | 2   | 6   | 0   | 0   | 6   | 1   | 6   | 2   | 1   |     |     |      |     |     | 16    |
| Occupational therapists            | 23   | 12  | 8   | 13  | 15  | 18  | 55  | 16  | 17  | 8    | 12  | 17  | 5   | 7   | 17  | 13  | 9   | 9   | 9   |     |     |      |     |     | 69    |
| Operating department practitioners | 1    | 0   | 1   | 0   | 3   | 0   | 3   | 2   | 0   | 1    | 5   | 0   | 0   | 3   | 2   | 0   | 1   | 3   | 1   |     |     |      |     |     | 10    |
| Orthoptists                        | 1    | 0   | 0   | 0   | 5   | 2   | 0   | 0   | 0   | 0    | 0   | 0   | 0   | 1   | 0   | 0   | 0   | 0   | 0   |     |     |      |     |     | 1     |
| Paramedics                         | 24   | 14  | 31  | 30  | 78  | 39  | 20  | 15  | 9   | 9    | 6   | 19  | 15  | 14  | 16  | 12  | 9   | 9   | 8   |     |     |      |     |     | 83    |
| Physiotherapists                   | 17   | 42  | 40  | 54  | 29  | 32  | 39  | 30  | 17  | 38   | 41  | 46  | 32  | 34  | 36  | 29  | 20  | 28  | 20  |     |     |      |     |     | 199   |
| Practitioner psychologists         | 51   | 243 | 89  | 49  | 68  | 61  | 62  | 41  | 34  | 46   | 58  | 74  | 38  | 38  | 34  | 32  | 31  | 29  | 32  |     |     |      |     |     | 234   |
| Prosthetists / orthotists          | 8    | 3   | 0   | 1   | 0   | 6   | 0   | 1   | 2   | 1    | 0   | 1   | 0   | 5   | 0   | 0   | 0   | 0   | 0   |     |     |      |     |     | 5     |
| Radiographers                      | 24   | 5   | 3   | 2   | 2   | 1   | 3   | 3   | 3   | 16   | 4   | 2   | 2   | 3   | 2   | 1   | 3   | 0   | 2   |     |     |      |     |     | 13    |
| Social workers in England          | 14   | 28  | 13  | 8   | 17  | 16  | 19  | 11  | 17  | 16   | 10  | 9   | 5   | 14  | 5   | 14  | 9   | 25  | 28  |     |     |      |     |     | 100   |
| Speech and language therapists     | 61   | 29  | 16  | 14  | 35  | 53  | 31  | 15  | 6   | 10   | 13  | 19  | 12  | 9   | 15  | 8   | 3   | 7   | 6   |     |     |      |     |     | 60    |