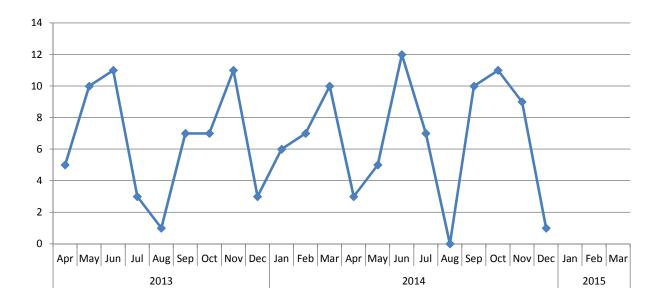

| TOLAI |  |
|-------|--|
|       |  |
|       |  |
|       |  |

|                          | 201 | 3   |     |     |       |    |     |     | :   | 2014 |     |     |     |     |     |     |     |     |     |     |     | 2015 |     |     |
|--------------------------|-----|-----|-----|-----|-------|----|-----|-----|-----|------|-----|-----|-----|-----|-----|-----|-----|-----|-----|-----|-----|------|-----|-----|
|                          | Apr | May | Jun | Jul | Aug S | ер | Oct | Nov | Dec | Jan  | Feb | Mar | Apr | May | Jun | Jul | Aug | Sep | Oct | Nov | Dec | Jan  | Feb | Mar |
|                          |     |     |     |     |       |    |     |     |     |      |     |     |     |     |     |     |     |     |     |     |     |      |     |     |
| Exhibition stands        | 1   | 1   | 2   | 0   | 0     | 2  | 1   | 1   | 0   | 0    | 1   | 1   | 1   | 1   | 1   | 0   | 0   | 0   | 0   | 1   | 0   |      |     |     |
| Presentations, talks and |     |     |     |     |       |    |     |     |     |      |     |     |     |     |     |     |     |     |     |     |     |      |     |     |
| seminars (1)             | 2   | 6   | 6   | 3   | 1     | 3  | 3   | 6   | 2   | 5    | 2   | 5   | 1   | 3   | 9   | 7   | 0   | 8   | 4   | 5   | 0   |      |     |     |
| Meet the HCPC (2)        | 2   | 0   | 0   | 0   | 0     | 1  | 1   | 0   | 0   | 0    | 1   | 2   | 0   | 0   | 1   | 0   | 0   | 1   | 1   | 0   | 0   |      |     |     |
| Employer events          | 0   | 1   | 1   | 0   | 0     | 0  | 0   | 1   | 0   | 0    | 1   | 1   | 0   | 1   | 1   | 0   | 0   | 0   | 0   | 1   | 0   |      |     |     |
| Education seminars       | 0   | 0   | 0   | 0   | 0     | 1  | 2   | 1   | 0   | 1    | 1   | 0   | 0   | 0   | 0   | 0   | 0   | 0   | 5   | 2   | 1   |      |     |     |
| Stakeholder events       | 0   | 2   | 2   | 0   | 0     | 0  | 0   | 2   | 1   | 0    | 1   | 1   | 1   | 0   | 0   | 0   | 0   | 1   | 1   | 0   | 0   |      |     |     |
| Total                    | 5   | 10  | 11  | 3   | 1     | 7  | 7   | 11  | 3   | 6    | 7   | 10  | 3   | 5   | 12  | 7   | 0   | 10  | 11  | 9   | 1   |      |     |     |

- (1) Presentations, talks and seminars given to any stakeholder group (including webinars)
- (2) 2 events on 1 day

#### 2009-2012

Exhibitions stands and talks given at exhibitions, conferences, party conferences and fringe events are grouped together. From 2012 separated into exhibition stands and presentations Presentations given to any stakeholder group, including, amongst others, students, registrants, professional groups, members of the public, etc.