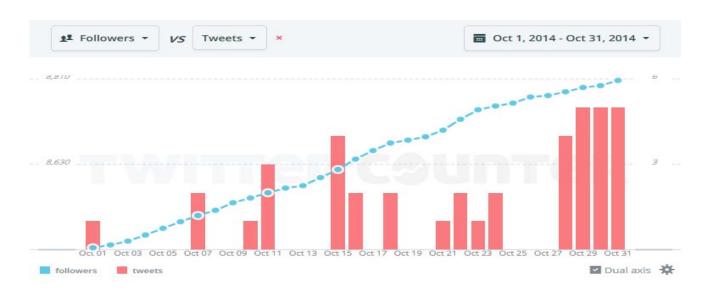

**Twitter and Facebook**: We have 8,920 followers on Twitter which is an increase of 769 since the last report and 3,877 followers on Facebook which is an increase of 442 likes.

|                   | 2013    |        |       | 2014 |     |       |       |      |      |      |      |      |      |      | 2015 |      |      |     |     |     |     |     |
|-------------------|---------|--------|-------|------|-----|-------|-------|------|------|------|------|------|------|------|------|------|------|-----|-----|-----|-----|-----|
|                   | Apr May | Jun Ju | I Aug | Sep  | Oct | Nov [ | Оес . | Jan  | Feb  | Mar  | Apr  | May  | Jun  | Jul  | Aug  | Sep  | Oct  | Nov | Dec | Jan | Feb | Mar |
| Twitter followers |         |        |       |      |     | 5     | 966 6 | 6247 | 6602 | 6906 | 7134 | 7404 | 7650 | 7919 | 8141 | 8441 | 8807 |     |     |     |     |     |