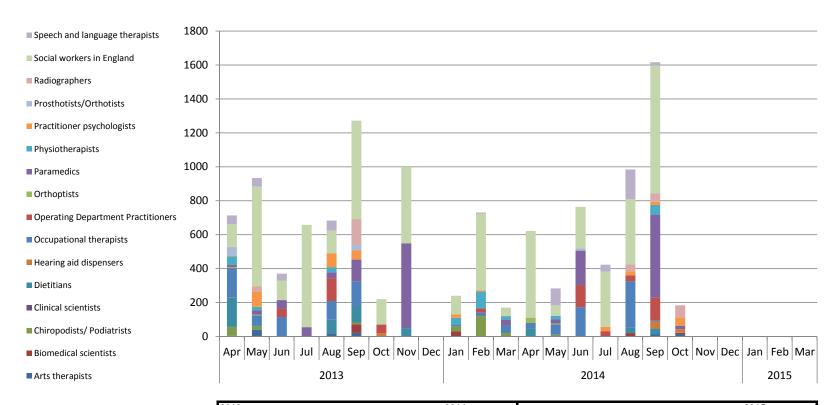

|                                               | 2013 |     |     |      |      |      |     |     |     | 2014 |     |     |     |     |     |      |      |      |      |     |     | 2015 |     |     |
|-----------------------------------------------|------|-----|-----|------|------|------|-----|-----|-----|------|-----|-----|-----|-----|-----|------|------|------|------|-----|-----|------|-----|-----|
|                                               | Apr  | May | Jun | Jul  | Aug  | Sep  | Oct | Nov | Dec | Jan  | Feb | Mar | Apr | May | Jun | Jul  | Aug  | Sep  | Oct  | Nov | Dec | Jan  | Feb | Mar |
| CPD and your registration                     | 157  | 464 | 390 | 450  | 160  | 480  | 230 | 405 | 114 | 75   | 492 | 170 | 651 | 195 | 880 | 330  | 222  | 145  | 67   |     |     |      |     |     |
| Guidance on conduct and ethics for students   | 102  | 560 | 530 | 1328 | 1196 | 1842 | 555 | 137 | 4   | 445  | 51  | 321 | 543 | 11  | 656 | 1147 | 1656 | 1337 | 1315 |     |     |      |     |     |
| Standards of conduct, performance and ethics  | 192  | 226 | 440 | 305  | 278  | 550  | 170 | 300 | 2   | 250  | 615 | 40  | 158 | 46  | 447 | 248  | 428  | 441  | 31   |     |     |      |     |     |
| Standards of proficiency (all 16 professions) | 714  | 935 | 370 | 658  | 684  | 1272 | 220 | 950 | 2   | 240  | 731 | 170 | 622 | 284 | 764 | 423  | 985  | 1617 | 185  |     |     |      |     |     |
| Your guide to our standards for CPD           | 158  | 120 | 50  | 154  | 8    | 40   | 20  | 100 | 0   | 30   | 120 | 75  | 330 | 25  | 712 | 276  | 100  | 302  | 171  |     |     |      |     |     |