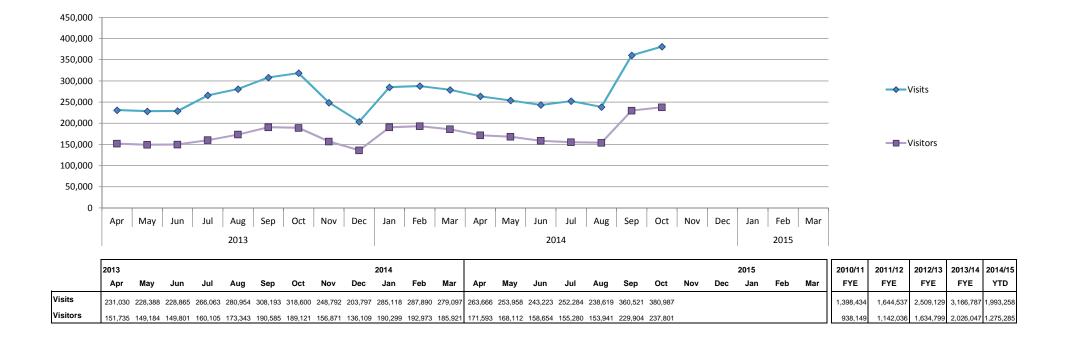

|            | 2013    |         |         |         |         |         |         |         |         | 2014    |         |         |         |         |         |         |         |         |         |     |     | 2015 |     |     | 2010/11 | 2011/12 | 2012/13   | 2013/14   | 2014/15   |
|------------|---------|---------|---------|---------|---------|---------|---------|---------|---------|---------|---------|---------|---------|---------|---------|---------|---------|---------|---------|-----|-----|------|-----|-----|---------|---------|-----------|-----------|-----------|
|            | Apr     | May     | Jun     | Jul     | Aug     | Sep     | Oct     | Nov     | Dec     | Jan     | Feb     | Mar     | Apr     | May     | Jun     | Jul     | Aug     | Sep     | Oct     | Nov | Dec | Jan  | Feb | Mar | FYE     | FYE     | FYE       | FYE       | YTD       |
| Page views | 216,705 | 221,799 | 205,684 | 292,324 | 317,873 | 316,866 | 356,272 | 239,490 | 181,046 | 243,448 | 240,197 | 228,034 | 227,751 | 209,093 | 208,276 | 265,876 | 231,569 | 337,663 | 389,022 |     |     |      |     |     |         |         | 3,882,409 | 3,287,489 | 1,869,250 |