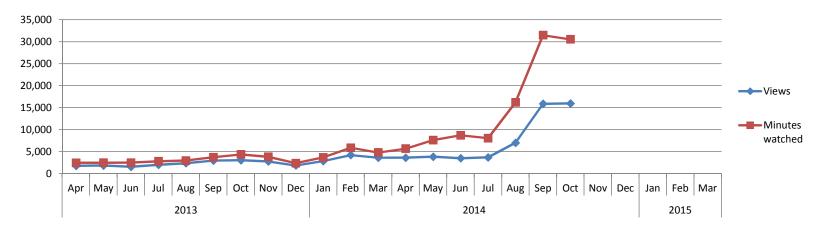

|         | 2013  |       |       |       |       |       |       |       |       | 2014  |       |       |       |       |       |       |        |        |        |     |     | 2015 |     |     |
|---------|-------|-------|-------|-------|-------|-------|-------|-------|-------|-------|-------|-------|-------|-------|-------|-------|--------|--------|--------|-----|-----|------|-----|-----|
|         | Apr   | May   | Jun   | Jul   | Aug   | Sep   | Oct   | Nov   | Dec   | Jan   | Feb   | Mar   | Apr   | May   | Jun   | Jul   | Aug    | Sep    | Oct    | Nov | Dec | Jan  | Feb | Mar |
| Views   | 1,753 | 1,820 | 1,526 | 1,978 | 2,341 | 2,945 | 3,028 | 2,745 | 1,833 | 2,831 | 4,199 | 3,600 | 3,595 | 3,819 | 3,479 | 3,684 | 6,996  | 15,861 | 15,957 |     |     |      |     |     |
| Minutes |       |       |       |       |       |       |       |       |       |       |       |       |       |       |       |       |        |        |        |     |     |      |     |     |
| watched | 2,439 | 2,457 | 2,469 | 2,790 | 2,940 | 3,709 | 4,352 | 3,799 | 2,364 | 3,682 | 5,863 | 4,795 | 5,653 | 7,604 | 8,699 | 8,047 | 16,194 | 31,483 | 30,534 |     |     |      |     |     |