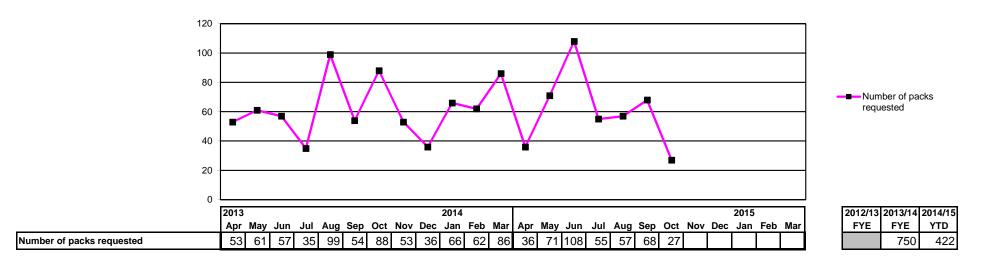

#### Number of packs requested per month by profession

|                                    | 2013 |     |     |     |     |     |     |     |     | 2014 |     |     |     |     |     |     |     |     |     |     |     | 2015 |     |     |       |
|------------------------------------|------|-----|-----|-----|-----|-----|-----|-----|-----|------|-----|-----|-----|-----|-----|-----|-----|-----|-----|-----|-----|------|-----|-----|-------|
| Profession                         | Apr  | May | Jun | Jul | Aug | Sep | Oct | Nov | Dec | Jan  | Feb | Mar | Apr | May | Jun | Jul | Aug | Sep | Oct | Nov | Dec | Jan  | Feb | Mar | Total |
| Arts Therapists                    | 1    | 3   | 0   | 0   | 0   | 0   | 2   | 5   | 0   | 0    | 0   | 6   | 1   | 4   | 6   | 1   | 1   | 3   | 4   |     |     |      |     |     | 20    |
| Biomedical scientists              | 1    | 3   | 4   | 0   | 2   | 1   | 6   | 5   | 0   | 2    | 3   | 0   | 2   | 0   | 12  | 0   | 1   | 5   | 0   |     |     |      |     |     | 20    |
| Chiropodists                       | 19   | 16  | 6   | 7   | 27  | 14  | 16  | 13  | 10  | 20   | 1   | 16  | 7   | 17  | 25  | 32  | 25  | 19  | 3   |     |     |      |     |     | 128   |
| Clinical scientists                | 0    | 0   | 0   | 0   | 0   | 0   | 2   | 0   | 0   | 0    | 0   | 0   | 0   | 0   | 1   | 4   | 0   | 0   | 0   |     |     |      |     |     | 5     |
| Dietitians                         | 0    | 0   | 3   | 0   | 1   | 0   | 0   | 0   | 1   | 1    | 0   | 2   | 0   | 11  | 2   | 0   | 0   | 0   | 0   |     |     |      |     |     | 13    |
| Hearing aid dispensers             | 0    | 0   | 0   | 0   | 0   | 0   | 0   | 0   | 0   | 0    | 0   | 0   | 0   | 0   | 8   | 0   | 0   | 0   | 0   |     |     |      |     |     | 8     |
| Occupational therapists            | 0    | 3   | 4   | 1   | 14  | 12  | 6   | 4   | 1   | 3    | 0   | 0   | 1   | 0   | 0   | 1   | 2   | 1   | 6   |     |     |      |     |     | 11    |
| Operating department practitioners | 2    | 1   | 0   | 0   | 10  | 0   | 4   | 1   | 0   | 0    | 12  | 3   | 0   | 0   | 5   | 0   | 0   | 5   | 0   |     |     |      |     |     | 10    |
| Orthoptists                        | 0    | 0   | 1   | 0   | 2   | 0   | 0   |     | 0   | 0    | 0   | 0   | 0   | 0   | 5   | 0   | 0   | 0   | 0   |     |     |      |     |     | 5     |
| Paramedics                         | 5    | 3   | 3   | 4   | 4   | 1   | 1   | 0   | 2   | 4    | 0   | 6   | 0   | 2   | 5   | 0   | 0   | 4   | 0   |     |     |      |     |     | 11    |
| Physiotherapists                   | 9    | 8   | 11  | 6   | 14  | 10  | 13  | 9   | 4   | 6    | 27  | 32  | 8   | 15  | 19  | 1   | 4   | 6   | 2   |     |     |      |     |     | 55    |
| Practitioner psychologists         | 0    | 0   | 0   | 0   | 0   | 0   | 0   | 0   | 0   | 0    | 0   | 0   | 0   | 0   | 0   | 0   | 0   | 0   | 0   |     |     |      |     |     | 0     |
| Prosthetists / orthotists          | 0    | 0   | 2   | 0   | 0   | 2   | 2   | 0   | 0   | 0    | 0   | 0   | 0   | 0   | 3   | 0   | 0   | 0   | 0   |     |     |      |     |     | 3     |
| Radiographers                      | 0    | 0   | 0   | 0   | 1   | 0   | 1   | 1   | 3   | 14   | 2   | 7   | 4   | 1   | 0   | 0   | 0   | 0   | 0   |     |     |      |     |     | 5     |
| Social workers in England          | 4    | 5   | 2   | 5   | 4   | 3   | 13  | 3   | 7   | 6    | 14  | 9   | 7   | 6   | 6   | 6   | 5   | 9   | 5   |     |     |      |     |     | 44    |
| Speech and language therapists     | 0    | 0   | 0   | 5   | 6   | 8   | 4   | 5   | 5   | 1    | 0   | 0   | 0   | 1   | 0   | 0   | 5   | 1   | 0   |     |     |      |     |     | 7     |
| Other                              | 12   | 19  | 21  | 7   | 14  | 3   | 18  | 7   | 3   | 9    | 3   | 5   | 6   | 14  | 11  | 10  | 14  | 15  | 7   |     |     |      |     |     | 77    |