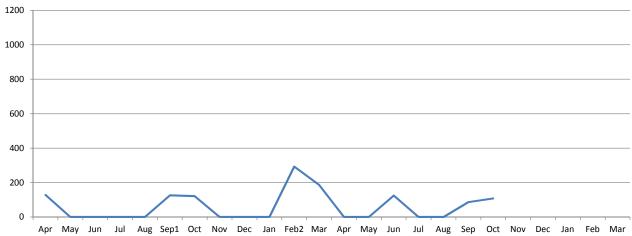

Listening events

| _ | <u> </u> |  | <br>_ |  |  |  |
|---|----------|--|-------|--|--|--|

|                                    | 2013 |     |     |     |     |                  |     |     |     | 2014 |                  |     |     |     |     |     |     |     |     |     |     | 2015 |     |     |
|------------------------------------|------|-----|-----|-----|-----|------------------|-----|-----|-----|------|------------------|-----|-----|-----|-----|-----|-----|-----|-----|-----|-----|------|-----|-----|
|                                    | Apr  | May | Jun | Jul | Aug | Sep <sup>1</sup> | Oct | Nov | Dec | Jan  | Feb <sup>2</sup> | Mar | Apr | May | Jun | Jul | Aug | Sep | Oct | Nov | Dec | Jan  | Feb | Mar |
| Arts therapists                    | 1    | 0   | 0   | 0   | 0   | 7                | 10  | 0   | 0   | 0    | 0                | 2   | 0   | 0   | 2   | 0   | 0   | 10  | 1   |     |     |      |     |     |
| Biomedical scientists              | 7    | 0   | 0   | 0   | 0   | 9                | 19  | 0   | 0   | 0    | 8                | 3   | 0   | 0   | 7   | 0   | 0   | 1   | 4   |     |     |      |     |     |
| Chiropodists                       | 11   | 0   | 0   | 0   | 0   | 15               | 10  | 0   | 0   | 0    | 14               | 19  | 0   | 0   | 13  | 0   | 0   | 7   | 3   |     |     |      |     |     |
| Clinical scientists                | 0    | 0   | 0   | 0   | 0   | 7                | 4   | 0   | 0   | 0    | 0                | 0   | 0   | 0   | 0   | 0   | 0   | 0   | 2   |     |     |      |     |     |
| Dietitians                         | 4    | 0   | 0   | 0   | 0   | 3                | 2   | 0   | 0   | 0    | 5                | 4   | 0   | 0   | 0   | 0   | 0   | 10  | 6   |     |     |      |     |     |
| Hearing aid dispensers             | 0    | 0   | 0   | 0   | 0   | 2                | 2   | 0   | 0   | 0    | 2                | 6   | 0   | 0   | 2   | 0   | 0   | 3   | 0   |     |     |      |     |     |
| Occupational therapists            | 6    | 0   | 0   | 0   | 0   | 22               | 10  | 0   | 0   | 0    | 23               | 21  | 0   | 0   | 9   | 0   | 0   | 5   | 34  |     |     |      |     |     |
| Operating department practitioners | 1    | 0   | 0   | 0   | 0   | 2                | 1   | 0   | 0   | 0    | 2                | 5   | 0   | 0   | 4   | 0   | 0   | 5   | 3   |     |     |      |     |     |
| Orthoptists                        | 0    | 0   | 0   | 0   | 0   | 0                | 1   | 0   | 0   | 0    | 1                | 2   | 0   | 0   | 2   | 0   | 0   | 0   | 4   |     |     |      |     |     |
| Paramedics                         | 4    | 0   | 0   | 0   | 0   | 10               | 11  | 0   | 0   | 0    | 6                | 7   | 0   | 0   | 8   | 0   | 0   | 8   | 11  |     |     |      |     |     |
| Physiotherapists                   | 17   | 0   | 0   | 0   | 0   | 16               | 21  | 0   | 0   | 0    | 23               | 38  | 0   | 0   | 8   | 0   | 0   | 6   | 7   |     |     |      |     |     |
| Practitioner psychologists         | 8    | 0   | 0   | 0   | 0   | 2                | 15  | 0   | 0   | 0    | 3                | 9   | 0   | 0   | 6   | 0   | 0   | 9   | 14  |     |     |      |     |     |
| Prosthetists / orthotists          | 0    | 0   | 0   | 0   | 0   | 3                | 2   | 0   | 0   | 0    | 1                | 1   | 0   | 0   | 0   | 0   | 0   | 0   | 0   |     |     |      |     |     |
| Radiographers                      | 10   | 0   | 0   | 0   | 0   | 11               | 6   | 0   | 0   | 0    | 18               | 6   | 0   | 0   | 5   | 0   | 0   | 6   | 5   |     |     |      |     |     |
| Social workers in England          | 52   | 0   | 0   | 0   | 0   | 5                | 1   | 0   | 0   | 0    | 79               | 47  | 0   | 0   | 58  | 0   | 0   | 0   | 3   |     |     |      |     |     |
| Speech and language therapists     | 3    | 0   | 0   | 0   | 0   | 2                | 2   | 0   | 0   | 0    | 3                | 9   | 0   | 0   | 0   | 0   | 0   | 2   | 3   | -   |     |      | -   |     |
| Other/Unknown                      | 4    | 0   | 0   | 0   | 0   | 9                | 4   | 0   | 0   | 0    | 105              | 8   | 0   | 0   | 0   | 0   | 0   | 14  | 8   | -   |     |      | -   |     |
| Total                              | 128  | 0   | 0   | 0   | 0   | 125              | 121 | 0   | 0   | 0    | 293              | 187 | 0   | 0   | 124 | 0   | 0   | 86  | 108 |     |     |      |     |     |

Total

- 1. Online and in person attendees Meet the HCPC Perth
- 2. Online and in person attendees Meet the HCPC Preston (online- 102 views in total)

| Month: September              |        |
|-------------------------------|--------|
| Category                      | Volume |
| Fitness to practise           | 37     |
| Registrants                   | 8      |
| General HCPC                  | 89     |
| Professional Press / Journals | 1      |
| Emerging professions          | 3      |
| Broadcast                     | 0      |
| TOTAL                         | 138    |

| Month: October                |        |
|-------------------------------|--------|
| Category                      | Volume |
| Fitness to practise           | 59     |
| Registrants                   | 11     |
| General HCPC                  | 75     |
| Professional Press / Journals | 0      |
| Emerging professions          | 0      |
| Broadcast                     | 0      |
| TOTAL                         | 145    |