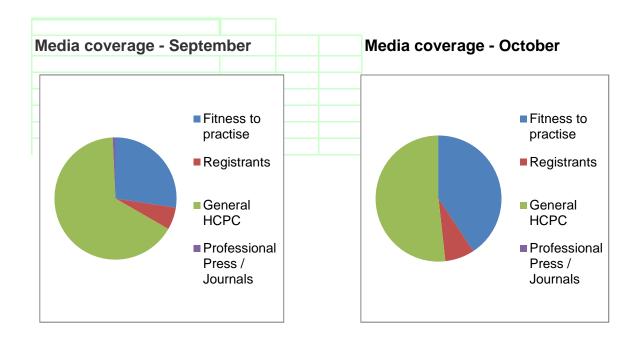

Total

- 1. Online and in person attendees Meet the HCPC Perth
- 2. Online and in person attendees Meet the HCPC Preston (online- 102 views in total)

| Month: September              |        |
|-------------------------------|--------|
| Category                      | Volume |
| Fitness to practise           | 37     |
| Registrants                   | 8      |
| General HCPC                  | 89     |
| Professional Press / Journals | 1      |
| Emerging professions          | 3      |
| Broadcast                     | 0      |
| TOTAL                         | 138    |

| Month: October                |        |
|-------------------------------|--------|
| Category                      | Volume |
| Fitness to practise           | 59     |
| Registrants                   | 11     |
| General HCPC                  | 75     |
| Professional Press / Journals | 0      |
| Emerging professions          | 0      |
| Broadcast                     | 0      |
| TOTAL                         | 145    |

### September

#### October

#### September