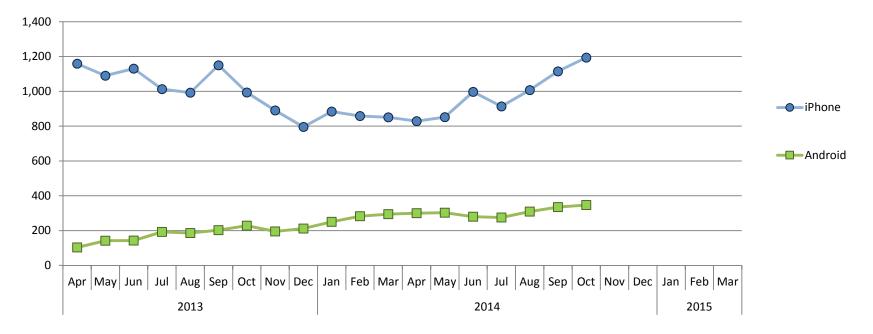

| 1 | 8 |
|---|---|

|         | 2013  |      |      |      |     |      |     |     |     | 2014 |     |     |     |     |     |     |      |      |      |     |     | 2015 |     |     |
|---------|-------|------|------|------|-----|------|-----|-----|-----|------|-----|-----|-----|-----|-----|-----|------|------|------|-----|-----|------|-----|-----|
|         | Apr   | May  | Jun  | Jul  | Aug | Sep  | Oct | Nov | Dec | Jan  | Feb | Mar | Apr | May | Jun | Jul | Aug  | Sep  | Oct  | Nov | Dec | Jan  | Feb | Mar |
| iPhone  | 1,159 | 1090 | 1130 | 1013 | 992 | 1150 | 993 | 890 | 796 | 884  | 858 | 851 | 829 | 852 | 997 | 913 | 1007 | 1115 | 1194 |     |     |      |     |     |
| Android | 103   | 142  | 143  | 192  | 186 | 202  | 228 | 195 | 212 | 250  | 282 | 294 | 300 | 303 | 280 | 275 | 309  | 335  | 347  |     |     |      |     |     |