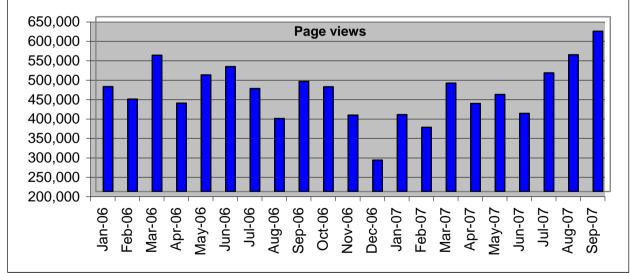

# **HPC** website statistics

|        | Visits | Visitors | Page views |
|--------|--------|----------|------------|
| Jan-06 | 84,022 | 39,841   | 470,102    |
| Feb-06 | 75,538 | 36,069   | 437,895    |
| Mar-06 | 87,706 | 41,778   | 550,879    |
| Apr-06 | 79,858 | 39,802   | 427,703    |
| May-06 | 83,990 | 39,934   | 500,389    |
| Jun-06 | 79,085 | 38,411   | 521,637    |
| Jul-06 | 83,714 | 41,000   | 465,300    |
| Aug-06 | 75,314 | 37,222   | 388,132    |
| Sep-06 | 72,570 | 36,855   | 483,312    |
| Oct-06 | 78,884 | 39,603   | 469,731    |
| Nov-06 | 71,146 | 36,563   | 396,605    |
| Dec-06 | 56,815 | 29,616   | 280,672    |
| Jan-07 | 76,981 | 39,593   | 397,822    |
| Feb-07 | 68,663 | 36,639   | 365,251    |
| Mar-07 | 73,409 | 39,877   | 479,064    |
| Apr-07 | 67,613 | 38,449   | 426,840    |
| May-07 | 73,761 | 40,356   | 449,973    |
| Jun-07 | 76,634 | 41,275   | 401,254    |
| Jul-07 | 88,523 | 46,936   | 505,622    |
| Aug-07 | 89,023 | 44,985   | 552,056    |
| Sep-07 | 90,683 | 47,321   | 612,905    |