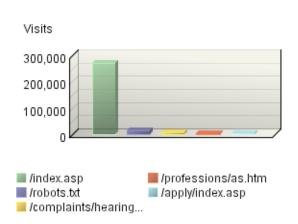

# **Downloaded Files**

This report identifies the most popular files downloaded from your site.

# **Downloaded Files**

| Downloaded Files                                                                  | Downloads | % Downloads | Visits |
|-----------------------------------------------------------------------------------|-----------|-------------|--------|
| 1. http://www.hpc-uk.org/assets/documents/<br>100008ADHPC_UK_application_pack.pdf | 86,204    | 20.20%      | 19,505 |