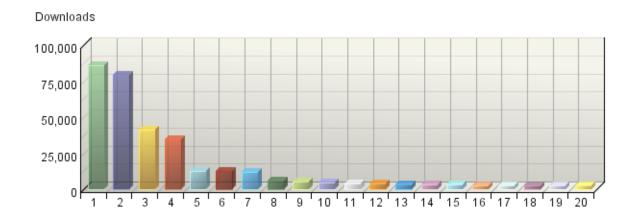

# **Downloaded Files**

This report identifies the most popular files downloaded from your site.

# **Downloaded Files**

| Downloaded Files                                                                  | Downloads | % Downloads | Visits |
|-----------------------------------------------------------------------------------|-----------|-------------|--------|
| 1. http://www.hpc-uk.org/assets/documents/<br>100008ADHPC_UK_application_pack.pdf | 86,204    | 20.20%      | 19,505 |

Downloaded Files 1

|             | Downloaded Files                                                                                                         | Downloads | % Downloads | Visits |
|-------------|--------------------------------------------------------------------------------------------------------------------------|-----------|-------------|--------|
| 2.          | http://www.hpc-uk.org/assets/documents/<br>10001A5EApprovalProcessSupplementaryIn-<br>formationforEducationProviders.pdf | 79,201    | 18.56%      | 515    |
| 3.          | http://www.hpc-uk.org/assets/documents/<br>1000119FShort_guide_to_CPD.pdf                                                | 41,161    | 9.64%       | 7,731  |
| 4.          | http://www.hpc-uk.org/assets/documents/<br>100008AFHPC_International_application_<br>pack.pdf                            | 34,907    | 8.18%       | 13,576 |
| <b>5</b> .  | http://www.hpc-uk.org/assets/documents/<br>1000062CHPC034HPCA5_Standards_of_con-<br>duct_performance_and_ethics.pdf      | 12,693    | 2.97%       | 8,370  |
| 6.          | http://www.hpc-uk.org/Assets/documents/<br>10001368HPC_RTP_application_pack.pdf                                          | 12,465    | 2.92%       | 2,472  |
| <b>7</b> .  | http://www.hpc-uk.org/assets/documents/<br>10001314CPD_and_your_registration.pdf                                         | 12,232    | 2.87%       | 6,589  |
| <b>8</b> .  | http://www.hpc-uk.org/assets/documents/<br>1000056AHPC_Course_information_form.doc                                       | 6,241     | 1.46%       | 5,145  |
| 9.          | http://www.hpc-uk.org/assets/documents/<br>10000DBCStandards_of_Proficiency_Physio-<br>therapists.pdf                    | 5,443     | 1.28%       | 3,424  |
| <b>1</b> 0. | http://www.hpc-uk.org/assets/documents/<br>10001B15HPC_Readmission_application_<br>pack.pdf                              | 4,794     | 1.12%       | 2,196  |
| 11.         | http://www.hpc-uk.org/assets/documents/<br>10000512Standards_of_Proficiency_Occupa-<br>tional_Therapists.pdf             | 4,332     | 1.01%       | 2,470  |
| <b>1</b> 2. | http://www.hpc-uk.org/assets/documents/<br>10000290HPC034HPCA5_Standards_of_con-<br>duct_performance_and_ethics.pdf      | 4,298     | 1.01%       | 2,998  |
| <b>1</b> 3. | http://www.hpc-uk.org/assets/documents/<br>10001C84FTP_annual_report_2007_cfw.pdf                                        | 3,623     | 0.85%       | 458    |
| <b>1</b> 4. | http://www.hpc-uk.org/assets/documents/<br>10001364returning_to_practice.pdf                                             | 3,377     | 0.79%       | 2,085  |
| <b>1</b> 5. | http://www.hpc-uk.org/assets/documents/<br>10000575cpd_consultation_document.pdf                                         | 3,289     | 0.77%       | 380    |
| <b>1</b> 6. | http://www.hpc-uk.org/assets/documents/<br>10000BCF46345Educ-Train-SOPA5_v2.pdf                                          | 2,912     | 0.68%       | 2,111  |
| <b>1</b> 7. | http://www.hpc-uk.org/assets/documents/<br>10001A84HPCInFocus,Issue10.pdf                                                | 2,582     | 0.60%       | 1,764  |
| <b>1</b> 8. | http://www.hpc-uk.org/assets/documents/<br>10000DBDStandards_of_Proficiency_Radio-<br>graphers.pdf                       | 2,543     | 0.60%       | 1,749  |
| <b>1</b> 9. | http://www.hpc-uk.org/assets/documents/<br>100004FDStandards_of_Proficiency_Biomed-<br>ical_Scientists.pdf               | 2,516     | 0.59%       | 1,725  |
| 20.         | http://www.hpc-uk.org/_vti_bin/owssvr.dll                                                                                | 2,502     | 0.59%       | 1,253  |
|             | Subtotal for rows 1–20                                                                                                   | 327,315   | 76.69%      | 86,516 |
|             | Other                                                                                                                    | 99,497    | 23.31%      | 69,131 |