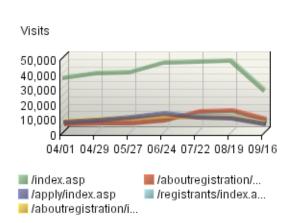

# **Pages**

This identifies the most popular web pages on your site and shows you the number of visits for each, and displays the average length of time the page was viewed.

# **Pages**

**Pages** 

|             | Pages                                                                                                                                                | Visits  | Views   | Average Time<br>Viewed |
|-------------|------------------------------------------------------------------------------------------------------------------------------------------------------|---------|---------|------------------------|
| 1.          | HPC -Health Professions Council http://www.hpc-uk.org/index.asp                                                                                      | 282,248 | 466,010 | 00:01:51               |
| <b>2</b> .  | HPC -Health Professions Council -Apply http://www.hpc-uk.org/apply/index.asp                                                                         | 57,815  | 88,490  | 00:00:27               |
| <b>3</b> .  | HPC -Health Professions Council -About Registration http://www.hpc-uk.org/aboutregistration/index.asp                                                | 54,084  | 82,575  | 00:00:38               |
| <b>4</b> .  | HPC -Health Professions Council -Professions http://www.hpc-uk.org/aboutregistration/professions/index.asp                                           | 51,468  | 94,421  | 00:00:46               |
| <b>5</b> .  | HPC -Health Professions Council -Registrants http://www.hpc-uk.org/registrants/index.asp                                                             | 49,341  | 73,641  | 00:00:34               |
| 6.          | HPC -Health Professions Council -About Us http://www.hpc-uk.org/aboutus/index.asp                                                                    | 29,210  | 42,588  | 00:00:31               |
| 7.          | HPC -Health Professions Council -Search http://www.hpc-uk.org/search/index.asp                                                                       | 28,945  | 66,786  | 00:00:28               |
| <b>8</b> .  | HPC -Health Professions Council -Hearings http://www.hpc-uk.org/complaints/hearings/index.asp                                                        | 28,638  | 221,310 | 00:00:39               |
| 9.          | HPC -Health Professions Council -Complaints http://www.hpc-uk.org/complaints/index.asp                                                               | 28,381  | 40,904  | 00:00:22               |
| <b>1</b> 0. | HPC -Health Professions Council -Standards http://www.hpc-uk.org/publications/standards/index.asp                                                    | 26,402  | 66,480  | 00:01:35               |
| <b>1</b> 1. | HPC -Health Professions Council -UK approved course http://www.hpc-uk.org/apply/uk/index.asp                                                         | 25,598  | 34,221  | 00:00:28               |
| <b>1</b> 2. | http://www.hpc-uk.org/publications/index.asp                                                                                                         | 24,064  | 61,885  | 00:01:05               |
| <b>1</b> 3. | http://www.hpc-uk.org/aboutregistration/there-gister/index.asp                                                                                       | 23,564  | 34,227  | 00:00:44               |
| <b>1</b> 4. | HPC -Health Professions Council -International http://www.hpc-uk.org/apply/international/index.asp                                                   | 22,240  | 31,634  | 00:00:50               |
| <b>1</b> 5. | HPC -Health Professions Council -Download application forms http://www.hpc-uk.org/apply/uk/forms/index.asp                                           | 21,118  | 29,401  | 00:04:10               |
| <b>1</b> 6. | HPC -Health Professions Council -Register of approved courses http://www.hpc-uk.org/aboutregistration/educationandtraining/approvedcourses/index.asp | 20,855  | 32,559  | 00:00:24               |
| <b>1</b> 7. | HPC -Health Professions Council -UK approved course http://www.hpc-uk.org/apply/uk/                                                                  | 20,844  | 24,564  | 00:00:04               |