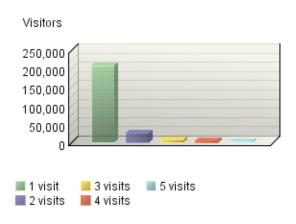

# **Visitor Summary**

| Visitors                            | 259,322 |
|-------------------------------------|---------|
| Visitors Who Visited Once           | 207,044 |
| Visitors Who Visited More Than Once | 52,278  |
| Average Visits per Visitor          | 1.88    |

# Visitors by Number of Visits

**New vs. Returning Visitors** 