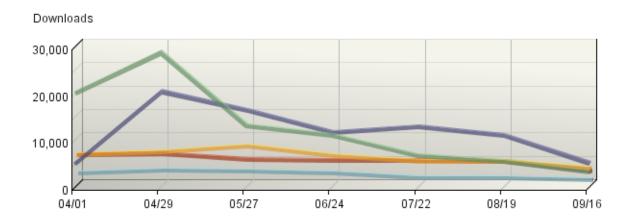

# **Downloaded Files**

This report identifies the most popular files downloaded from your site.

## **Downloaded Files Trend**