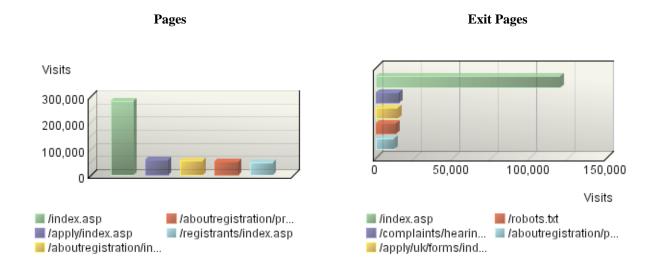

# **Pages**

This identifies the most popular web pages on your site and shows you the number of visits for each, and displays the average length of time the page was viewed.

# **Pages**

**Pages** 

|             | Pages                                                                                                                                                | Visits  | Views   | Average Time<br>Viewed |
|-------------|------------------------------------------------------------------------------------------------------------------------------------------------------|---------|---------|------------------------|
| 1.          | HPC -Health Professions Council http://www.hpc-uk.org/index.asp                                                                                      | 282,248 | 466,010 | 00:01:51               |
| <b>2</b> .  | HPC -Health Professions Council -Apply http://www.hpc-uk.org/apply/index.asp                                                                         | 57,815  | 88,490  | 00:00:27               |
| <b>3</b> .  | HPC -Health Professions Council -About Registration http://www.hpc-uk.org/aboutregistration/index.asp                                                | 54,084  | 82,575  | 00:00:38               |
| <b>4</b> .  | HPC -Health Professions Council -Professions http://www.hpc-uk.org/aboutregistration/professions/index.asp                                           | 51,468  | 94,421  | 00:00:46               |
| <b>5</b> .  | HPC -Health Professions Council -Registrants http://www.hpc-uk.org/registrants/index.asp                                                             | 49,341  | 73,641  | 00:00:34               |
| 6.          | HPC -Health Professions Council -About Us http://www.hpc-uk.org/aboutus/index.asp                                                                    | 29,210  | 42,588  | 00:00:31               |
| 7.          | HPC -Health Professions Council -Search http://www.hpc-uk.org/search/index.asp                                                                       | 28,945  | 66,786  | 00:00:28               |
| <b>8</b> .  | HPC -Health Professions Council -Hearings http://www.hpc-uk.org/complaints/hearings/index.asp                                                        | 28,638  | 221,310 | 00:00:39               |
| 9.          | HPC -Health Professions Council -Complaints http://www.hpc-uk.org/complaints/index.asp                                                               | 28,381  | 40,904  | 00:00:22               |
| <b>1</b> 0. | HPC -Health Professions Council -Standards http://www.hpc-uk.org/publications/standards/index.asp                                                    | 26,402  | 66,480  | 00:01:35               |
| <b>1</b> 1. | HPC -Health Professions Council -UK approved course http://www.hpc-uk.org/apply/uk/index.asp                                                         | 25,598  | 34,221  | 00:00:28               |
| <b>1</b> 2. | http://www.hpc-uk.org/publications/index.asp                                                                                                         | 24,064  | 61,885  | 00:01:05               |
| <b>1</b> 3. | http://www.hpc-uk.org/aboutregistration/there-gister/index.asp                                                                                       | 23,564  | 34,227  | 00:00:44               |
| <b>1</b> 4. | HPC -Health Professions Council -International http://www.hpc-uk.org/apply/international/index.asp                                                   | 22,240  | 31,634  | 00:00:50               |
| <b>1</b> 5. | HPC -Health Professions Council -Download application forms http://www.hpc-uk.org/apply/uk/forms/index.asp                                           | 21,118  | 29,401  | 00:04:10               |
| <b>1</b> 6. | HPC -Health Professions Council -Register of approved courses http://www.hpc-uk.org/aboutregistration/educationandtraining/approvedcourses/index.asp | 20,855  | 32,559  | 00:00:24               |
| <b>1</b> 7. | HPC -Health Professions Council -UK approved course http://www.hpc-uk.org/apply/uk/                                                                  | 20,844  | 24,564  | 00:00:04               |