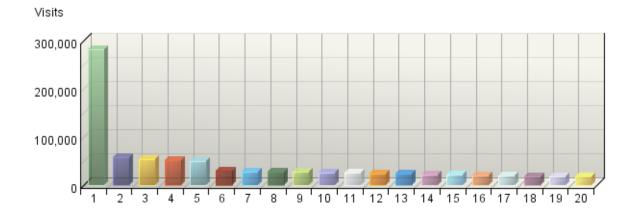

# **Pages**

This identifies the most popular web pages on your site and shows you the number of visits for each, and displays the average length of time the page was viewed.

# **Pages**

**Pages** 

|             | Pages                                                                                                                                                | Visits  | Views   | Average Time<br>Viewed |
|-------------|------------------------------------------------------------------------------------------------------------------------------------------------------|---------|---------|------------------------|
| 1.          | HPC -Health Professions Council http://www.hpc-uk.org/index.asp                                                                                      | 282,248 | 466,010 | 00:01:51               |
| <b>2</b> .  | HPC -Health Professions Council -Apply http://www.hpc-uk.org/apply/index.asp                                                                         | 57,815  | 88,490  | 00:00:27               |
| <b>3</b> .  | HPC -Health Professions Council -About Registration http://www.hpc-uk.org/aboutregistration/index.asp                                                | 54,084  | 82,575  | 00:00:38               |
| <b>4</b> .  | HPC -Health Professions Council -Professions http://www.hpc-uk.org/aboutregistration/professions/index.asp                                           | 51,468  | 94,421  | 00:00:46               |
| <b>5</b> .  | HPC -Health Professions Council -Registrants http://www.hpc-uk.org/registrants/index.asp                                                             | 49,341  | 73,641  | 00:00:34               |
| 6.          | HPC -Health Professions Council -About Us http://www.hpc-uk.org/aboutus/index.asp                                                                    | 29,210  | 42,588  | 00:00:31               |
| 7.          | HPC -Health Professions Council -Search http://www.hpc-uk.org/search/index.asp                                                                       | 28,945  | 66,786  | 00:00:28               |
| <b>8</b> .  | HPC -Health Professions Council -Hearings http://www.hpc-uk.org/complaints/hearings/index.asp                                                        | 28,638  | 221,310 | 00:00:39               |
| 9.          | HPC -Health Professions Council -Complaints http://www.hpc-uk.org/complaints/index.asp                                                               | 28,381  | 40,904  | 00:00:22               |
| <b>1</b> 0. | HPC -Health Professions Council -Standards http://www.hpc-uk.org/publications/standards/index.asp                                                    | 26,402  | 66,480  | 00:01:35               |
| <b>1</b> 1. | HPC -Health Professions Council -UK approved course http://www.hpc-uk.org/apply/uk/index.asp                                                         | 25,598  | 34,221  | 00:00:28               |
| <b>1</b> 2. | http://www.hpc-uk.org/publications/index.asp                                                                                                         | 24,064  | 61,885  | 00:01:05               |
| <b>1</b> 3. | http://www.hpc-uk.org/aboutregistration/there-gister/index.asp                                                                                       | 23,564  | 34,227  | 00:00:44               |
| <b>1</b> 4. | HPC -Health Professions Council -International http://www.hpc-uk.org/apply/international/index.asp                                                   | 22,240  | 31,634  | 00:00:50               |
| <b>1</b> 5. | HPC -Health Professions Council -Download application forms http://www.hpc-uk.org/apply/uk/forms/index.asp                                           | 21,118  | 29,401  | 00:04:10               |
| <b>1</b> 6. | HPC -Health Professions Council -Register of approved courses http://www.hpc-uk.org/aboutregistration/educationandtraining/approvedcourses/index.asp | 20,855  | 32,559  | 00:00:24               |
| <b>1</b> 7. | HPC -Health Professions Council -UK approved course http://www.hpc-uk.org/apply/uk/                                                                  | 20,844  | 24,564  | 00:00:04               |