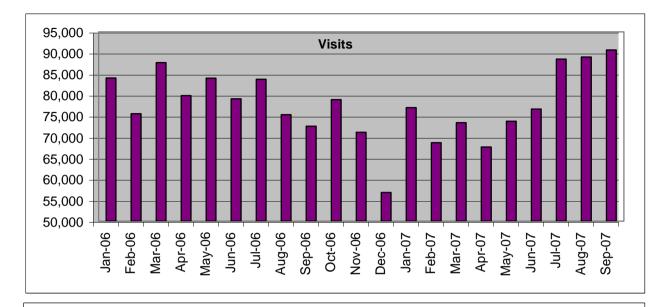

# **HPC** website statistics

|        | Visits | Visitors | Page views |
|--------|--------|----------|------------|
| Jan-06 | 84,022 | 39,841   | 470,102    |
| Feb-06 | 75,538 | 36,069   | 437,895    |
| Mar-06 | 87,706 | 41,778   | 550,879    |
| Apr-06 | 79,858 | 39,802   | 427,703    |
| May-06 | 83,990 | 39,934   | 500,389    |
| Jun-06 | 79,085 | 38,411   | 521,637    |
| Jul-06 | 83,714 | 41,000   | 465,300    |
| Aug-06 | 75,314 | 37,222   | 388,132    |
| Sep-06 | 72,570 | 36,855   | 483,312    |
| Oct-06 | 78,884 | 39,603   | 469,731    |
| Nov-06 | 71,146 | 36,563   | 396,605    |
| Dec-06 | 56,815 | 29,616   | 280,672    |
| Jan-07 | 76,981 | 39,593   | 397,822    |
| Feb-07 | 68,663 | 36,639   | 365,251    |
| Mar-07 | 73,409 | 39,877   | 479,064    |
| Apr-07 | 67,613 | 38,449   | 426,840    |
| May-07 | 73,761 | 40,356   | 449,973    |
| Jun-07 | 76,634 | 41,275   | 401,254    |
| Jul-07 | 88,523 | 46,936   | 505,622    |
| Aug-07 | 89,023 | 44,985   | 552,056    |
| Sep-07 | 90,683 | 47,321   | 612,905    |