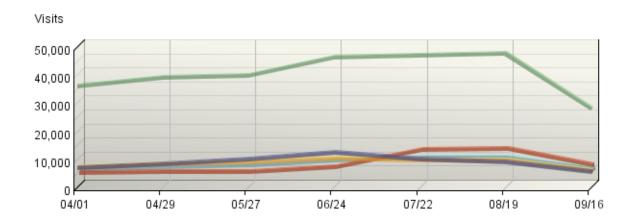

## **Visit Summary**

| Visits                                        | 486,237  |
|-----------------------------------------------|----------|
| Average per Day                               | 2,657    |
| Average Visit Duration                        | 00:09:49 |
| Median Visit Duration                         | 00:02:49 |
| International Visits                          | 32.68%   |
| Visits of Unknown Origin                      | 0.02%    |
| Visits from Your Country: United Kingdom (UK) | 67.30%   |

# **Visit Summary**

| Visits                                        | 486,237  |
|-----------------------------------------------|----------|
| Average per Day                               | 2,657    |
| Average Visit Duration                        | 00:09:49 |
| Median Visit Duration                         | 00:02:49 |
| International Visits                          | 32.68%   |
| Visits of Unknown Origin                      | 0.02%    |
| Visits from Your Country: United Kingdom (UK) | 67.30%   |