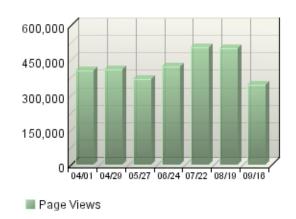

The main items to note from the statistics include:

- 43,000 visitors per month (visitors = individual users who have visited the website)
- 81,000 visits per month (visits = the activity of a user to the website)
- 2,657 visits per day
- 491,000 page views per month (page views = individual pages looked at)
- 16.112 page views per day
- 6 page views per visit
- 67% of visits are from the UK
- The top three most visited pages are the home page, the apply section and the about registration section.
- Other frequently visited pages include: the hearings page (28,000 visits); the standards page (26,000 visits); the approved course list (20,000); and the cpd page (18,000).
- The most frequently downloaded documents include: the UK application pack (19,000 downloads); the international application pack (13,500 downloads); and the CPD short and long guides (approximately 7000 downloads each)

# **Page View Summary**

| Page Views                   | 2,948,650 |
|------------------------------|-----------|
| Average per Day              | 16,112    |
| Average Page Views per Visit | 6.06      |