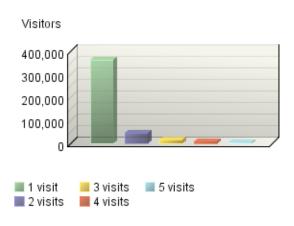

#### **Visitor Summary**

| Visitors                            | 456,694 |
|-------------------------------------|---------|
| Visitors Who Visited Once           | 362,118 |
| Visitors Who Visited More Than Once | 94,576  |
| Average Visits per Visitor          | 2.03    |

#### Visitors by Number of Visits

**New vs. Returning Visitors** 