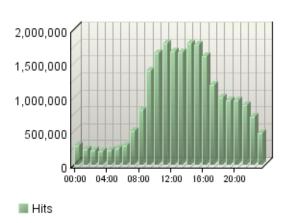

#### Hits by Hour of the Day

#### **Most Active Summary**

| Most Active Date                   | 08/05/06    |
|------------------------------------|-------------|
| Number of Hits on Most Active Date | 143,904     |
| Most Active Day of the Week        | Tuesday     |
| Most Active Hour of the Day        | 14:00-14:59 |

#### **Least Active Summary**

Least Active Date

| Number of Hits on Least Active Date | 0           |
|-------------------------------------|-------------|
| Least Active Day of the Week        | Saturday    |
| Least Active Hour of the Day        | 03:00-03:59 |