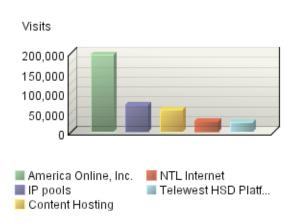

07 |
| International Visits                          | 22.85%   |
| Visits of Unknown Origin                      | 0.20%    |
| Visits from Your Country: United Kingdom (UK) | 76.95%   |

#### **Visitor Summary**

| Visitors                            | 456,694 |
|-------------------------------------|---------|
| Visitors Who Visited Once           | 362,118 |
| Visitors Who Visited More Than Once | 94,576  |
| Average Visits per Visitor          | 2.03    |

#### Visitors by Number of Visits



**New vs. Returning Visitors** 

#### **Key Metrics Summary**





Visits

Visitors Dashboard 1

#### New vs. Returning Visitors Trend

# Visits 100,000 75,000 50,000 25,000 01/01/08 03/26/08 06/18/08 09/10/08 12/03/08 Visitors Not Accepting Cookies

#### **Countries**



#### **Organizations**



#### **Top Visitors**



#### **Authenticated Usernames**

No data is available for this graph.

2 Visitors Dashboard

# **Activity Dashboard**

This dashboard displays key graphs and tables that provide an overview of the Activity chapter. You can click on a graph title to navigate to the corresponding report page.

#### Hits by Hour of the Day



#### Hits by Day of the Week



#### **Most Active Summary**

| Most Active Date                   | 08/05/06    |
|------------------------------------|-------------|
| Number of Hits on Most Active Date | 143,904     |
| Most Active Day of the Week        | Tuesday     |
| Most Active Hour of the Day        | 14:00-14:59 |

#### **Least Active Summary**

Least Active Date

| Number of Hits on Least Active Date | 0           |
|--------------