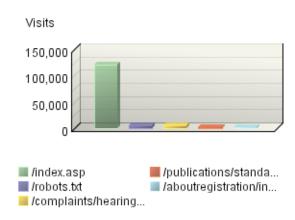

# **Pages**

This identifies the most popular web pages on your site and shows you the number of visits for each, and displays the average length of time the page was viewed.

**Pages Trend** 

**Pages** 

|             | Pages                                                                                                                                  | Visits  | Views   | Average Time<br>Viewed |
|-------------|----------------------------------------------------------------------------------------------------------------------------------------|---------|---------|------------------------|
| <b>1</b> .  | HPC -Health Professions Council http://www.hpc-uk.org/index.asp                                                                        | 531,143 | 907,515 | 00:02:39               |
| <b>2</b> .  | HPC -Health Professions Council -Apply http://www.hpc-uk.org/apply/index.asp                                                           | 106,368 | 156,087 | 00:00:33               |
| 3.          | HPC -Health Professions Council -About Registration http://www.hpc-uk.org/aboutregistration/index.asp                                  | 100,616 | 145,159 | 00:00:44               |
| 4.          | HPC -Health Professions Council -Registrants http://www.hpc-uk.org/registrants/index.asp                                               | 87,098  | 120,960 | 00:00:48               |
| 5.          | HPC -Health Professions Council -Professions http://www.hpc-uk.org/aboutregistration/professions/index.asp                             | 63,591  | 82,355  | 00:00:31               |
| <b>6</b> .  | HPC -Health Professions Council -Standards http://www.hpc-uk.org/publications/standards/index.asp                                      | 61,294  | 151,158 | 00:01:32               |
| <b>7</b> .  | HPC -Health Professions Council -The Register http://www.hpc-uk.org/aboutregistration/theregister/index.asp                            | 56,696  | 84,168  | 00:00:56               |
| <b>8</b> .  | HPC -Health Professions Council -About Us http://www.hpc-uk.org/aboutus/index.asp                                                      | 54,612  | 73,633  | 00:00:39               |
| 9.          | HPC -Health Professions Council -International http://www.hpc-uk.org/apply/international/index.asp                                     | 53,524  | 73,059  | 00:00:45               |
| <b>1</b> 0. | HPC -Health Professions Council -Search<br>http://www.hpc-uk.org/search/index.asp                                                      | 49,644  | 104,141 | 00:00:34               |
| 11.         | HPC -Health Professions Council -Publications http://www.hpc-uk.org/publications/index.asp                                             | 47,777  | 125,233 | 00:00:56               |
| <b>1</b> 2. | HPC -Health Professions Council -Hearings http://www.hpc-uk.org/complaints/hearings/index.asp                                          | 47,769  | 424,079 | 00:00:39               |
| <b>1</b> 3. | HPC -Health Professions Council -Complaints http://www.hpc-uk.org/complaints/index.asp                                                 | 45,712  | 60,727  | 00:00:26               |
| <b>1</b> 4. | HPC -Health Professions Council -Download application forms & guidance notes http://www.hpc-uk.org/apply/international/forms/index.asp | 44,232  | 64,079  | 00:04:32               |
| 15.         | HPC -Health Professions Council -Continuing professional development http://www.hpc-uk.org/registrants/cpd/index.asp                   | 39,389  | 64,307  | 00:01:08               |