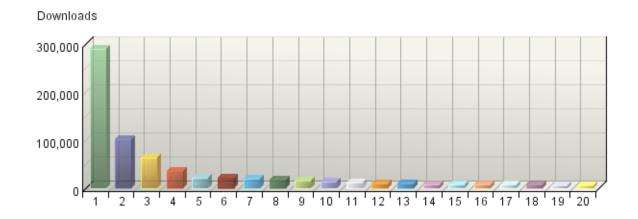

#### **Downloaded Files**

| Downloaded Files                                                                  | Downloads | % Downloads | Visits |
|-----------------------------------------------------------------------------------|-----------|-------------|--------|
| 1. http://www.hpc-uk.org/assets/documents/<br>100008ADHPC_UK_application_pack.pdf | 290,896   | 32.38%      | 32,521 |

| 100008AFIFIC_International_application_pack.pdf                                                                                                                                                                                                                                                                                                                                                                                                                                                                                                                                                                                                                                                                                                                                                                                                                                                                                                                                                                                                                                                                                                                                                                                                                                                                                                                                                                                                                                                                                                                                                                                                                                                                                                                                                                                                 |             | Downloaded Files                          | Downloads | % Downloads | Visits  |
|-------------------------------------------------------------------------------------------------------------------------------------------------------------------------------------------------------------------------------------------------------------------------------------------------------------------------------------------------------------------------------------------------------------------------------------------------------------------------------------------------------------------------------------------------------------------------------------------------------------------------------------------------------------------------------------------------------------------------------------------------------------------------------------------------------------------------------------------------------------------------------------------------------------------------------------------------------------------------------------------------------------------------------------------------------------------------------------------------------------------------------------------------------------------------------------------------------------------------------------------------------------------------------------------------------------------------------------------------------------------------------------------------------------------------------------------------------------------------------------------------------------------------------------------------------------------------------------------------------------------------------------------------------------------------------------------------------------------------------------------------------------------------------------------------------------------------------------------------|-------------|-------------------------------------------|-----------|-------------|---------|
| 1.000119FShört_guide_to_CPD.pdf                                                                                                                                                                                                                                                                                                                                                                                                                                                                                                                                                                                                                                                                                                                                                                                                                                                                                                                                                                                                                                                                                                                                                                                                                                                                                                                                                                                                                                                                                                                                                                                                                                                                                                                                                                                                                 | 2.          | 100008AFHPC_International_application_    | 102,398   | 11.40%      | 34,603  |
| 1000062CHPC034HPCA5_Standards_of_conduct_performance_and_ethics.pdf                                                                                                                                                                                                                                                                                                                                                                                                                                                                                                                                                                                                                                                                                                                                                                                                                                                                                                                                                                                                                                                                                                                                                                                                                                                                                                                                                                                                                                                                                                                                                                                                                                                                                                                                                                             | <b>3</b> .  |                                           | 64,084    | 7.13%       | 13,543  |
| 10000152HPC_International_guidance_notes.pdf                                                                                                                                                                                                                                                                                                                                                                                                                                                                                                                                                                                                                                                                                                                                                                                                                                                                                                                                                                                                                                                                                                                                                                                                                                                                                                                                                                                                                                                                                                                                                                                                                                                                                                                                                                                                    | <b>4</b> .  | 1000062CHPC034HPCA5_Standards_of_con-     | 35,623    | 3.97%       | 21,082  |
| 10000575cpd_consultation_document.pdf                                                                                                                                                                                                                                                                                                                                                                                                                                                                                                                                                                                                                                                                                                                                                                                                                                                                                                                                                                                                                                                                                                                                                                                                                                                                                                                                                                                                                                                                                                                                                                                                                                                                                                                                                                                                           | 5.          | 10000152HPC_International_guidance_notes. | 21,382    | 2.38%       | 10,801  |
| 8. http://www.hpc-uk.org/assets/documents/ 18,274 2.03% 14,219 1000056AHPC_Course_information_form.doc                                                                                                                                                                                                                                                                                                                                                                                                                                                                                                                                                                                                                                                                                                                                                                                                                                                                                                                                                                                                                                                                                                                                                                                                                                                                                                                                                                                                                                                                                                                                                                                                                                                                                                                                          | <b>6</b> .  |                                           | 21,072    | 2.35%       | 2,562   |
| 9. http://www.hpc-uk.org/assets/documents/ 10000DBCStandards of_Proficiency_Physiotherapists.pdf   13,602                                                                                                                                                                                                                                                                                                                                                                                                                                                                                                                                                                                                                                                                                                                                                                                                                                                                                                                                                                                                                                                                                                                                                                                                                                                                                                                                                                                                                                                                                                                                                                                                                                                                                                                                       | 7.          |                                           | 20,821    | 2.32%       | 11,253  |
| 10.000DBCStandards_of_Proficiency_Physiotherapists.pdf                                                                                                                                                                                                                                                                                                                                                                                                                                                                                                                                                                                                                                                                                                                                                                                                                                                                                                                                                                                                                                                                                                                                                                                                                                                                                                                                                                                                                                                                                                                                                                                                                                                                                                                                                                                          | 8.          |                                           | 18,274    | 2.03%       | 14,219  |
| 11. http://www.hpc-uk.org/assets/documents/ 11,684                                                                                                                                                                                                                                                                                                                                                                                                                                                                                                                                                                                                                                                                                                                                                                                                                                                                                                                                                                                                                                                                                                                                                                                                                                                                                                                                                                                                                                                                                                                                                                                                                                                                                                                                                                                              | 9.          | 10000DBCStandards_of_Proficiency_Physio-  | 16,572    | 1.84%       | 9,213   |
| ■ 12. http://www.hpc-uk.org/assets/documents/ 10000512Standards_of_Proficiency_Occupational_Therapists.pdf       10,997       1.22%       4,954 10000512Standards_of_Proficiency_Occupational_Therapists.pdf         ■ 13. http://www.hpc-uk.org/assets/documents/ 100008F3CPD_key_decisions.pdf       9,895       1.10%       3,760 3,760 100008F3CPD_key_decisions.pdf         ■ 14. http://www.hpc-uk.org/assets/documents/ 100004FDStandards_of_Proficiency_Biomedical_Scientists.pdf       7,980       0.89%       4,643 100004FDStandards_of_Proficiency_Biomedical_Scientists.pdf         ■ 15. http://www.hpc-uk.org/assets/documents/ 10000DBDStandards_of_Proficiency_Radiographers.pdf       7,663       0.85%       4,619 10000DF7HPCInFocus_Train-SOPA5_v2.pdf         ■ 16. http://www.hpc-uk.org/assets/documents/ 10000DF7HPCInFocus_Issue2.pdf       7,411       0.82%       1,329 1,329 1,329 1,329 1,329 1,329 1,329 1,329 1,329 1,329 1,329 1,329 1,329 1,329 1,329 1,329 1,329 1,329 1,329 1,329 1,329 1,329 1,329 1,329 1,329 1,329 1,329 1,329 1,329 1,329 1,329 1,329 1,329 1,329 1,329 1,329 1,329 1,329 1,329 1,329 1,329 1,329 1,329 1,329 1,329 1,329 1,329 1,329 1,329 1,329 1,329 1,329 1,329 1,329 1,329 1,329 1,329 1,329 1,329 1,329 1,329 1,329 1,329 1,329 1,329 1,329 1,329 1,329 1,329 1,329 1,329 1,329 1,329 1,329 1,329 1,329 1,329 1,329 1,329 1,329 1,329 1,329 1,329 1,329 1,329 1,329 1,329 1,329 1,329 1,329 1,329 1,329 1,329 1,329 1,329 1,329 1,329 1,329 1,329 1,329 1,329 1,329 1,329 1,329 1,329 1,329 1,329 1,329 1,329 1,329 1,329 1,329 1,329 1,329 1,329 1,329 1,329 1,329 1,329 1,329 1,329 1,329 1,329 1,329 1,329 1,329 1,329 1,329 1,329 1,329 1,329 1,329 1,329 1,329 1,329 1,329 1,329 1,329 1,329 1,329 1,329 1,329 1,329 1,329 1,329 1,329 1,329 1,329 1,329 1,329 1,329 1,329 1 | 10.         |                                           | 13,602    | 1.51%       | 6,352   |
| 10000512Standards_of_Proficiency_Occupational_Therapists.pdf                                                                                                                                                                                                                                                                                                                                                                                                                                                                                                                                                                                                                                                                                                                                                                                                                                                                                                                                                                                                                                                                                                                                                                                                                                                                                                                                                                                                                                                                                                                                                                                                                                                                                                                                                                                    | 11.         |                                           | 11,684    | 1.30%       | 6,932   |
| ■ 14. http://www.hpc-uk.org/assets/documents/ 100004FDStandards_of_Proficiency_Biomedical_Scientists.pdf       7,980       0.89%       4,643         ■ 15. http://www.hpc-uk.org/assets/documents/ 10000DBDStandards_of_Proficiency_Radiographers.pdf       7,663       0.85%       4,619         ■ 16. http://www.hpc-uk.org/assets/documents/ 10000BCF46345Educ-Train-SOPA5_v2.pdf       7,483       0.83%       4,747         ■ 17. http://www.hpc-uk.org/assets/documents/ 10000DF7HPCInFocus,Issue2.pdf       7,411       0.82%       1,329         ■ 18. http://www.hpc-uk.org/assets/documents/ 1000106FHPCInFocus,Issue4.pdf       7,266       0.81%       2,348         ■ 19. http://www.hpc-uk.org/assets/documents/ 10000290HPC034HPCA5_Standards_of_conduct_performance_and_ethics.pdf       6,180       0.69%       3,959         ■ 20. http://www.hpc-uk.org/Assets/documents/ 10001368HPC_RTP_application_pack.pdf       5,818       0.65%       1,301         ■ Subtotal for rows 1–20       687,101       76.49%       194,741                                                                                                                                                                                                                                                                                                                                                                                                                                                                                                                                                                                                                                                                                                                                                                                                 | <b>1</b> 2. | 10000512Standards_of_Proficiency_Occupa-  | 10,997    | 1.22%       | 4,954   |
| 15. http://www.hpc-uk.org/assets/documents/ 10000DBDStandards_of_Proficiency_Radio-graphers.pdf                                                                                                                                                                                                                                                                                                                                                                                                                                                                                                                                                                                                                                                                                                                                                                                                                                                                                                                                                                                                                                                                                                                                                                                                                                                                                                                                                                                                                                                                                                                                                                                                                                                                                                                                                 | 13.         |                                           | 9,895     | 1.10%       | 3,760   |
| 10000DBDStandards_of_Proficiency_Radio-graphers.pdf  16. http://www.hpc-uk.org/assets/documents/ 10000BCF46345Educ-Train-SOPA5_v2.pdf  17. http://www.hpc-uk.org/assets/documents/ 10000DF7HPCInFocus,Issue2.pdf  18. http://www.hpc-uk.org/assets/documents/ 1000106FHPCInFocus,Issue4.pdf  19. http://www.hpc-uk.org/assets/documents/ 10000290HPC034HPCA5_Standards_of_conduct_performance_and_ethics.pdf  20. http://www.hpc-uk.org/Assets/documents/ 5,818 0.65% 1,301 10001368HPC_RTP_application_pack.pdf  Subtotal for rows 1–20 687,101 76.49% 194,741                                                                                                                                                                                                                                                                                                                                                                                                                                                                                                                                                                                                                                                                                                                                                                                                                                                                                                                                                                                                                                                                                                                                                                                                                                                                                 | <b>1</b> 4. | 100004FDStandards_of_Proficiency_Biomed-  | 7,980     | 0.89%       | 4,643   |
| 10000BCF46345Educ-Train-SOPA5_v2.pdf  17. http://www.hpc-uk.org/assets/documents/ 10000DF7HPCInFocus,Issue2.pdf  18. http://www.hpc-uk.org/assets/documents/ 7,266 0.81% 2,348 1000106FHPCInFocus,Issue4.pdf  19. http://www.hpc-uk.org/assets/documents/ 6,180 0.69% 3,959 10000290HPC034HPCA5_Standards_of_conduct_performance_and_ethics.pdf  20. http://www.hpc-uk.org/Assets/documents/ 5,818 0.65% 1,301 10001368HPC_RTP_application_pack.pdf  Subtotal for rows 1–20 687,101 76.49% 194,741                                                                                                                                                                                                                                                                                                                                                                                                                                                                                                                                                                                                                                                                                                                                                                                                                                                                                                                                                                                                                                                                                                                                                                                                                                                                                                                                              | <b>1</b> 5. | 10000DBDStandards_of_Proficiency_Radio-   | 7,663     | 0.85%       | 4,619   |
| 10000DF7HPCInFocus,Issue2.pdf  ■ 18. http://www.hpc-uk.org/assets/documents/ 7,266 0.81% 2,348 1000106FHPCInFocus,Issue4.pdf  ■ 19. http://www.hpc-uk.org/assets/documents/ 6,180 0.69% 3,959 10000290HPC034HPCA5_Standards_of_conduct_performance_and_ethics.pdf  ■ 20. http://www.hpc-uk.org/Assets/documents/ 5,818 0.65% 1,301 10001368HPC_RTP_application_pack.pdf  Subtotal for rows 1–20 687,101 76.49% 194,741                                                                                                                                                                                                                                                                                                                                                                                                                                                                                                                                                                                                                                                                                                                                                                                                                                                                                                                                                                                                                                                                                                                                                                                                                                                                                                                                                                                                                          | <b>1</b> 6. |                                           | 7,483     | 0.83%       | 4,747   |
| 1000106FHPCInFocus,Issue4.pdf  19. http://www.hpc-uk.org/assets/documents/ 10000290HPC034HPCA5_Standards_of_conduct_performance_and_ethics.pdf  20. http://www.hpc-uk.org/Assets/documents/ 10001368HPC_RTP_application_pack.pdf  Subtotal for rows 1–20  687,101  76.49%  194,741                                                                                                                                                                                                                                                                                                                                                                                                                                                                                                                                                                                                                                                                                                                                                                                                                                                                                                                                                                                                                                                                                                                                                                                                                                                                                                                                                                                                                                                                                                                                                              | <b>17</b> . |                                           | 7,411     | 0.82%       | 1,329   |
| 10000290HPC034HPCA5_Standards_of_conduct_performance_and_ethics.pdf  20. http://www.hpc-uk.org/Assets/documents/ 5,818 0.65% 1,301 10001368HPC_RTP_application_pack.pdf  Subtotal for rows 1–20 687,101 76.49% 194,741                                                                                                                                                                                                                                                                                                                                                                                                                                                                                                                                                                                                                                                                                                                                                                                                                                                                                                                                                                                                                                                                                                                                                                                                                                                                                                                                                                                                                                                                                                                                                                                                                          | <b>1</b> 8. |                                           | 7,266     | 0.81%       | 2,348   |
| 10001368HPC_RTP_application_pack.pdf  Subtotal for rows 1–20 687,101 76.49% 194,741                                                                                                                                                                                                                                                                                                                                                                                                                                                                                                                                                                                                                                                                                                                                                                                                                                                                                                                                                                                                                                                                                                                                                                                                                                                                                                                                                                                                                                                                                                                                                                                                                                                                                                                                                             | <b>1</b> 9. | 10000290HPC034HPCA5_Standards_of_con-     | 6,180     | 0.69%       | 3,959   |
|                                                                                                                                                                                                                                                                                                                                                                                                                                                                                                                                                                                                                                                                                                                                                                                                                                                                                                                                                                                                                                                                                                                                                                                                                                                                                                                                                                                                                                                                                                                                                                                                                                                                                                                                                                                                                                                 | 20.         |                                           | 5,818     | 0.65%       | 1,301   |
| Other 211,244 23.51% 131,618                                                                                                                                                                                                                                                                                                                                                                                                                                                                                                                                                                                                                                                                                                                                                                                                                                                                                                                                                                                                                                                                                                                                                                                                                                                                                                                                                                                                                                                                                                                                                                                                                                                                                                                                                                                                                    |             | Subtotal for rows 1–20                    |           | 76.49%      | 194,741 |
|                                                                                                                                                                                                                                                                                                                                                                                                                                                                                                                                                                                                                                                                                                                                                                                                                                                                                                                                                                                                                                                                                                                                                                                                                                                                                                                                                                                                                                                                                                                                                                                                                                                                                                                                                                                                                                                 |             | Other                                     | 211,244   | 23.51%      | 131,618 |

Downloaded Files Downloads % Downloads Visits
Total 898,345 100.00% 326,359

Items 1-20 of 1,000