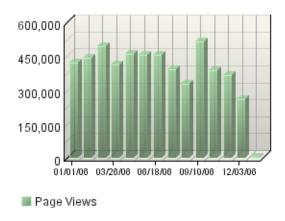

#### Page Views Trend

#### **Page View Summary**

| Page Views                   | 1,242,137 |
|------------------------------|-----------|
| Average per Day              | 13,801    |
| Average Page Views per Visit | 5.67      |

# www.hpc-uk.org statistics 2006

|         | Visits  | Page views |
|---------|---------|------------|
| Jan-06  | 84,022  | 470,102    |
| Feb-06  | 75,538  | 437,895    |
| Mar-06  | 87,706  | 550,879    |
| Apr-06  | 79,858  | 427,703    |
| May-06  | 83,990  | 500,389    |
| Jun-06  | 79,085  | 521,637    |
| Jul-06  | 83,714  | 465,300    |
| Aug-06  | 75,314  | 388,132    |
| Sep-06  | 72,570  | 483,312    |
| Oct-06  | 78,884  | 469,731    |
| Nov-06  | 71,146  | 396,605    |
| Dec-06  | 56,815  | 280,672    |
| Average | 77,387  | 449,363    |
| Total   | 928,642 | 5,392,357  |