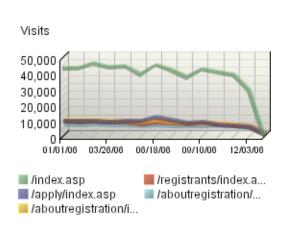

#### **Pages Trend**

# **Pages**

This identifies the most popular web pages on your site and shows you the number of visits for each, and displays the average length of time the page was viewed.

**Pages Trend** 

**Pages** 

|             | Pages                                                                                                                                  | Visits  | Views   | Average Time<br>Viewed |
|-------------|----------------------------------------------------------------------------------------------------------------------------------------|---------|---------|------------------------|
| <b>1</b> .  | HPC -Health Professions Council http://www.hpc-uk.org/index.asp                                                                        | 531,143 | 907,515 | 00:02:39               |
| <b>2</b> .  | HPC -Health Professions Council -Apply http://www.hpc-uk.org/apply/index.asp                                                           | 106,368 | 156,087 | 00:00:33               |
| 3.          | HPC -Health Professions Council -About Registration http://www.hpc-uk.org/aboutregistration/index.asp                                  | 100,616 | 145,159 | 00:00:44               |
| 4.          | HPC -Health Professions Council -Registrants http://www.hpc-uk.org/registrants/index.asp                                               | 87,098  | 120,960 | 00:00:48               |
| 5.          | HPC -Health Professions Council -Professions http://www.hpc-uk.org/aboutregistration/professions/index.asp                             | 63,591  | 82,355  | 00:00:31               |
| <b>6</b> .  | HPC -Health Professions Council -Standards http://www.hpc-uk.org/publications/standards/index.asp                                      | 61,294  | 151,158 | 00:01:32               |
| <b>7</b> .  | HPC -Health Professions Council -The Register http://www.hpc-uk.org/aboutregistration/theregister/index.asp                            | 56,696  | 84,168  | 00:00:56               |
| <b>8</b> .  | HPC -Health Professions Council -About Us http://www.hpc-uk.org/aboutus/index.asp                                                      | 54,612  | 73,633  | 00:00:39               |
| 9.          | HPC -Health Professions Council -International http://www.hpc-uk.org/apply/international/index.asp                                     | 53,524  | 73,059  | 00:00:45               |
| <b>1</b> 0. | HPC -Health Professions Council -Search<br>http://www.hpc-uk.org/search/index.asp                                                      | 49,644  | 104,141 | 00:00:34               |
| 11.         | HPC -Health Professions Council -Publications http://www.hpc-uk.org/publications/index.asp                                             | 47,777  | 125,233 | 00:00:56               |
| <b>1</b> 2. | HPC -Health Professions Council -Hearings http://www.hpc-uk.org/complaints/hearings/index.asp                                          | 47,769  | 424,079 | 00:00:39               |
| <b>1</b> 3. | HPC -Health Professions Council -Complaints http://www.hpc-uk.org/complaints/index.asp                                                 | 45,712  | 60,727  | 00:00:26               |
| <b>1</b> 4. | HPC -Health Professions Council -Download application forms & guidance notes http://www.hpc-uk.org/apply/international/forms/index.asp | 44,232  | 64,079  | 00:04:32               |
| 15.         | HPC -Health Professions Council -Continuing professional development http://www.hpc-uk.org/registrants/cpd/index.asp                   | 39,389  | 64,307  | 00:01:08               |