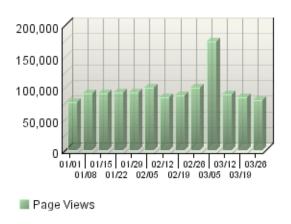

#### Page Views Trend

#### **Page View Summary**

| Page Views                   | 5,392,357 |
|------------------------------|-----------|
| Average per Day              | 14,773    |
| Average Page Views per Visit | 5.81      |