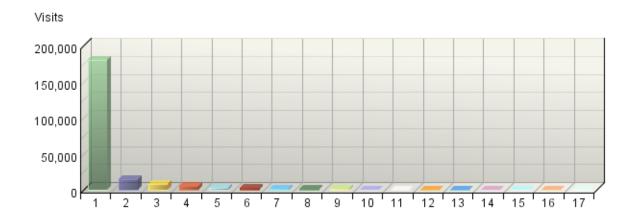

# **Pages**

This identifies the most popular web pages on your site and shows you the number of visits for each, and displays the average length of time the page was viewed.

**Pages Trend** 

**Pages** 

|             | Pages                                                                                                                                  | Visits  | Views   | Average Time<br>Viewed |
|-------------|----------------------------------------------------------------------------------------------------------------------------------------|---------|---------|------------------------|
| <b>1</b> .  | HPC -Health Professions Council http://www.hpc-uk.org/index.asp                                                                        | 531,143 | 907,515 | 00:02:39               |
| <b>2</b> .  | HPC -Health Professions Council -Apply http://www.hpc-uk.org/apply/index.asp                                                           | 106,368 | 156,087 | 00:00:33               |
| 3.          | HPC -Health Professions Council -About Registration http://www.hpc-uk.org/aboutregistration/index.asp                                  | 100,616 | 145,159 | 00:00:44               |
| 4.          | HPC -Health Professions Council -Registrants http://www.hpc-uk.org/registrants/index.asp                                               | 87,098  | 120,960 | 00:00:48               |
| 5.          | HPC -Health Professions Council -Professions http://www.hpc-uk.org/aboutregistration/professions/index.asp                             | 63,591  | 82,355  | 00:00:31               |
| <b>6</b> .  | HPC -Health Professions Council -Standards http://www.hpc-uk.org/publications/standards/index.asp                                      | 61,294  | 151,158 | 00:01:32               |
| <b>7</b> .  | HPC -Health Professions Council -The Register http://www.hpc-uk.org/aboutregistration/theregister/index.asp                            | 56,696  | 84,168  | 00:00:56               |
| <b>8</b> .  | HPC -Health Professions Council -About Us http://www.hpc-uk.org/aboutus/index.asp                                                      | 54,612  | 73,633  | 00:00:39               |
| 9.          | HPC -Health Professions Council -International http://www.hpc-uk.org/apply/international/index.asp                                     | 53,524  | 73,059  | 00:00:45               |
| <b>1</b> 0. | HPC -Health Professions Council -Search<br>http://www.hpc-uk.org/search/index.asp                                                      | 49,644  | 104,141 | 00:00:34               |
| 11.         | HPC -Health Professions Council -Publications http://www.hpc-uk.org/publications/index.asp                                             | 47,777  | 125,233 | 00:00:56               |
| <b>1</b> 2. | HPC -Health Professions Council -Hearings http://www.hpc-uk.org/complaints/hearings/index.asp                                          | 47,769  | 424,079 | 00:00:39               |
| <b>1</b> 3. | HPC -Health Professions Council -Complaints http://www.hpc-uk.org/complaints/index.asp                                                 | 45,712  | 60,727  | 00:00:26               |
| <b>1</b> 4. | HPC -Health Professions Council -Download application forms & guidance notes http://www.hpc-uk.org/apply/international/forms/index.asp | 44,232  | 64,079  | 00:04:32               |
| 15.         | HPC -Health Professions Council -Continuing professional development http://www.hpc-uk.org/registrants/cpd/index.asp                   | 39,389  | 64,307  | 00:01:08               |

|             | Pages                                                                                                                                                | Visits | Views     | Average Time<br>Viewed |
|-------------|------------------------------------------------------------------------------------------------------------------------------------------------------|--------|-----------|------------------------|
| <b>1</b> 6. | HPC -Health Professions Council -Physio-<br>therapists<br>http://www.hpc-uk.org/aboutregistration/pro-<br>fessions/physiotherapists/index.asp        | 36,832 | 51,462    | 00:01:22               |
| <b>1</b> 7. | HPC -Health Professions Council -UK approved course http://www.hpc-uk.org/apply/uk/index.asp                                                         | 33,478 | 44,377    | 00:00:31               |
| <b>1</b> 8. | HPC -Health Professions Council -Register of approved courses http://www.hpc-uk.org/aboutregistration/educationandtraining/approvedcourses/index.asp | 33,191 | 42,799    | 00:00:31               |
| <b>1</b> 9. | HPC -Health Professions Council -Contact us http://www.hpc-uk.org/aboutus/contactus/in-dex.asp                                                       | 30,340 | 39,904    | 00:01:34               |
| 20.         | HPC -Health Professions Council -News<br>http://www.hpc-uk.org/mediaandevents/news/<br>index.asp                                                     | 27,837 | 53,737    | 00:00:46               |
|             | Subtotal for rows 1–20                                                                                                                               | -      | 2,868,939 | -                      |
|             | Other                                                                                                                                                | -      | 2,523,418 | -                      |
|             | Total                                                                                                                                                | -      | 5,392,357 | -                      |