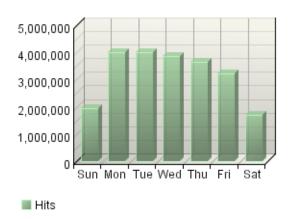

emains idle beyond the idle-time limit. The default idle-time limit is thirty minutes. This time limit can be changed by the system administrator.



#### **Report Descriptions**

If you are using an SDC data source, then this report is not applicable.

This information shows you the most popular downloadable files on your web site. Files that don't appear on the list, or appear low on the list, may require maintenance such as decreasing the file size, improving link placement, or elimination to make room for more popular content.

# **Activity Dashboard**

This dashboard displays key graphs and tables that provide an overview of the Activity chapter. You can click on a graph title to navigate to the corresponding report page.

#### Hits by Hour of the Day



#### Hits by Day of the Week



#### **Most Active Summary**

| Most Active Date                   | 08/05/06    |
|------------------------------------|-------------|
| Number of Hits on Most Active Date | 143,904     |
| Most Active Day of the Week        | Tuesday     |
| Most Active Hour of the Day        | 14:00-14:59 |

#### **Least Active Summary**

Least Active Date

| Number of Hits on Least Active Date | 0           |
|-------------------------------------|-------------|
| Least Active Day of the Week        | Saturday    |
| Least Active Hour of the Day        | 03:00-03:59 |

#### **Activity on Weekdays Summary**

| Total Hits Weekdays                          | 18,765,572 |
|----------------------------------------------|------------|
| Total Visits Weekdays                        | 759,367    |
| Average