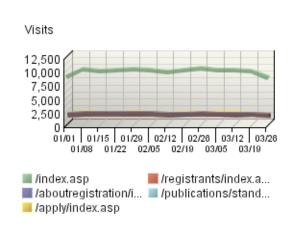

#### **Pages Trend**

# **Pages**

This identifies the most popular web pages on your site and shows you the number of visits for each, and displays the average length of time the page was viewed.

**Pages Trend** 

**Pages** 

|             | Pages                                                                                                                                  | Visits  | Views   | Average Time<br>Viewed |
|-------------|----------------------------------------------------------------------------------------------------------------------------------------|---------|---------|------------------------|
| <b>1</b> .  | HPC -Health Professions Council http://www.hpc-uk.org/index.asp                                                                        | 531,143 | 907,515 | 00:02:39               |
| <b>2</b> .  | HPC -Health Professions Council -Apply http://www.hpc-uk.org/apply/index.asp                                                           | 106,368 | 156,087 | 00:00:33               |
| 3.          | HPC -Health Professions Council -About Registration http://www.hpc-uk.org/aboutregistration/index.asp                                  | 100,616 | 145,159 | 00:00:44               |
| 4.          | HPC -Health Professions Council -Registrants http://www.hpc-uk.org/registrants/index.asp                                               | 87,098  | 120,960 | 00:00:48               |
| 5.          | HPC -Health Professions Council -Professions http://www.hpc-uk.org/aboutregistration/professions/index.asp                             | 63,591  | 82,355  | 00:00:31               |
| <b>6</b> .  | HPC -Health Professions Council -Standards http://www.hpc-uk.org/publications/standards/index.asp                                      | 61,294  | 151,158 | 00:01:32               |
| <b>7</b> .  | HPC -Health Professions Council -The Register http://www.hpc-uk.org/aboutregistration/theregister/index.asp                            | 56,696  | 84,168  | 00:00:56               |
| <b>8</b> .  | HPC -Health Professions Council -About Us http://www.hpc-uk.org/aboutus/index.asp                                                      | 54,612  | 73,633  | 00:00:39               |
| 9.          | HPC -Health Professions Council -International http://www.hpc-uk.org/apply/international/index.asp                                     | 53,524  | 73,059  | 00:00:45               |
| <b>1</b> 0. | HPC -Health Professions Council -Search<br>http://www.hpc-uk.org/search/index.asp                                                      | 49,644  | 104,141 | 00:00:34               |
| 11.         | HPC -Health Professions Council -Publications http://www.hpc-uk.org/publications/index.asp                                             | 47,777  | 125,233 | 00:00:56               |
| <b>1</b> 2. | HPC -Health Professions Council -Hearings http://www.hpc-uk.org/complaints/hearings/index.asp                                          | 47,769  | 424,079 | 00:00:39               |
| <b>1</b> 3. | HPC -Health Professions Council -Complaints http://www.hpc-uk.org/complaints/index.asp                                                 | 45,712  | 60,727  | 00:00:26               |
| <b>1</b> 4. | HPC -Health Professions Council -Download application forms & guidance notes http://www.hpc-uk.org/apply/international/forms/index.asp | 44,232  | 64,079  | 00:04:32               |
| 15.         | HPC -Health Professions Council -Continuing professional development http://www.hpc-uk.org/registrants/cpd/index.asp                   | 39,389  | 64,307  | 00:01:08               |