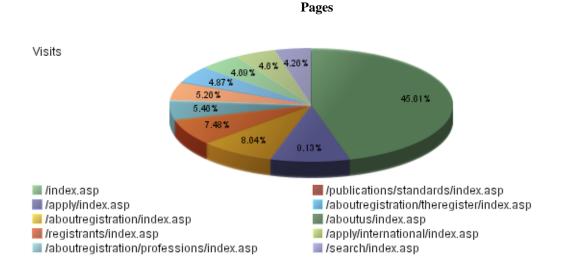

# **Pages**

This identifies the most popular web pages on your site and shows you the number of visits for each, and displays the average length of time the page was viewed.

**Pages Trend** 

**Pages** 

|             | Pages                                                                                                                                  | Visits  | Views   | Average Time<br>Viewed |
|-------------|----------------------------------------------------------------------------------------------------------------------------------------|---------|---------|------------------------|
| <b>1</b> .  | HPC -Health Professions Council http://www.hpc-uk.org/index.asp                                                                        | 531,143 | 907,515 | 00:02:39               |
| <b>2</b> .  | HPC -Health Professions Council -Apply http://www.hpc-uk.org/apply/index.asp                                                           | 106,368 | 156,087 | 00:00:33               |
| 3.          | HPC -Health Professions Council -About Registration http://www.hpc-uk.org/aboutregistration/index.asp                                  | 100,616 | 145,159 | 00:00:44               |
| 4.          | HPC -Health Professions Council -Registrants http://www.hpc-uk.org/registrants/index.asp                                               | 87,098  | 120,960 | 00:00:48               |
| 5.          | HPC -Health Professions Council -Professions http://www.hpc-uk.org/aboutregistration/professions/index.asp                             | 63,591  | 82,355  | 00:00:31               |
| <b>6</b> .  | HPC -Health Professions Council -Standards http://www.hpc-uk.org/publications/standards/index.asp                                      | 61,294  | 151,158 | 00:01:32               |
| <b>7</b> .  | HPC -Health Professions Council -The Register http://www.hpc-uk.org/aboutregistration/theregister/index.asp                            | 56,696  | 84,168  | 00:00:56               |
| <b>8</b> .  | HPC -Health Professions Council -About Us http://www.hpc-uk.org/aboutus/index.asp                                                      | 54,612  | 73,633  | 00:00:39               |
| 9.          | HPC -Health Professions Council -International http://www.hpc-uk.org/apply/international/index.asp                                     | 53,524  | 73,059  | 00:00:45               |
| <b>1</b> 0. | HPC -Health Professions Council -Search<br>http://www.hpc-uk.org/search/index.asp                                                      | 49,644  | 104,141 | 00:00:34               |
| 11.         | HPC -Health Professions Council -Publications http://www.hpc-uk.org/publications/index.asp                                             | 47,777  | 125,233 | 00:00:56               |
| <b>1</b> 2. | HPC -Health Professions Council -Hearings http://www.hpc-uk.org/complaints/hearings/index.asp                                          | 47,769  | 424,079 | 00:00:39               |
| <b>1</b> 3. | HPC -Health Professions Council -Complaints http://www.hpc-uk.org/complaints/index.asp                                                 | 45,712  | 60,727  | 00:00:26               |
| <b>1</b> 4. | HPC -Health Professions Council -Download application forms & guidance notes http://www.hpc-uk.org/apply/international/forms/index.asp | 44,232  | 64,079  | 00:04:32               |
| 15.         | HPC -Health Professions Council -Continuing professional development http://www.hpc-uk.org/registrants/cpd/index.asp                   | 39,389  | 64,307  | 00:01:08               |