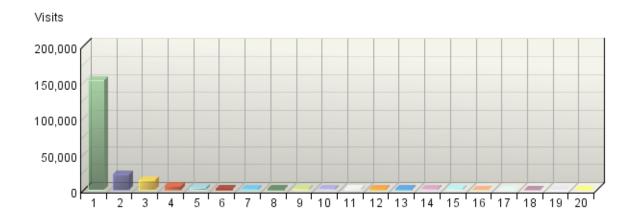

#### **Entry Pages**

Pages Dashboard 1

|             | Pages                                                                                                                                  | Visits  | Views   | Average Time<br>Viewed |
|-------------|----------------------------------------------------------------------------------------------------------------------------------------|---------|---------|------------------------|
| 1.          | HPC -Health Professions Council http://www.hpc-uk.org/index.asp                                                                        | 125,519 | 192,860 | 00:02:11               |
| 2.          | HPC -Health Professions Council -About Registration http://www.hpc-uk.org/aboutregistration/index.asp                                  | 22,537  | 31,646  | 00:00:40               |
| 3.          | HPC -Health Professions Council -Apply http://www.hpc-uk.org/apply/index.asp                                                           | 21,660  | 31,206  | 00:00:28               |
| <b>4</b> .  | HPC -Health Professions Council -Registrants http://www.hpc-uk.org/registrants/index.asp                                               | 18,305  | 23,810  | 00:00:38               |
| 5.          | <b>HPC -Health Professions Council -Standards</b> http://www.hpc-uk.org/publications/standards/index.asp                               | 16,759  | 40,333  | 00:01:34               |
| 6.          | HPC -Health Professions Council -Professions http://www.hpc-uk.org/aboutregistration/professions/index.asp                             | 14,899  | 18,924  | 00:00:30               |
| <b>7</b> .  | HPC -Health Professions Council -Publications http://www.hpc-uk.org/publications/index.asp                                             | 14,706  | 33,665  | 00:01:08               |
| <b>8</b> .  | HPC -Health Professions Council -Hearings http://www.hpc-uk.org/complaints/hearings/index.asp                                          | 14,630  | 130,784 | 00:00:39               |
| <b>9</b> .  | HPC -Health Professions Council -About Us http://www.hpc-uk.org/aboutus/index.asp                                                      | 13,941  | 18,680  | 00:00:35               |
| <b>1</b> 0. | HPC -Health Professions Council -Search<br>http://www.hpc-uk.org/search/index.asp                                                      | 13,622  | 28,478  | 00:00:30               |
| <b>1</b> 1. | HPC -Health Professions Council -Complaints http://www.hpc-uk.org/complaints/index.asp                                                 | 12,958  | 16,784  | 00:00:23               |
| <b>1</b> 2. | HPC -Health Professions Council -International http://www.hpc-uk.org/apply/international/index.asp                                     | 12,164  | 16,739  | 00:00:46               |
| <b>1</b> 3. | HPC -Health Professions Council -Continuing professional development http://www.hpc-uk.org/registrants/cpd/index.asp                   | 10,066  | 14,918  | 00:01:00               |
| <b>1</b> 4. | HPC -Health Professions Council -The Register http://www.hpc-uk.org/aboutregistration/theregister/index.asp                            | 9,867   | 13,563  | 00:00:55               |
| <b>1</b> 5. | HPC -Health Professions Council -Download application forms & guidance notes http://www.hpc-uk.org/apply/international/forms/index.asp | 9,765   | 14,536  | 00:04:02               |

|             | Pages                                                                                                                                                | Visits | Views     | Average Time<br>Viewed |
|-------------|------------------------------------------------------------------------------------------------------------------------------------------------------|--------|-----------|------------------------|
| <b>1</b> 6. | HPC -Health Professions Council -Physio-<br>therapists<br>http://www.hpc-uk.org/aboutregistration/pro-<br>fessions/physiotherapists/index.asp        | 8,304  | 11,570    | 00:01:18               |
| <b>1</b> 7. | HPC -Health Professions Council -Register of approved courses http://www.hpc-uk.org/aboutregistration/educationandtraining/approvedcourses/index.asp | 7,614  | 9,929     | 00:00:26               |
| <b>1</b> 8. | HPC -Health Professions Council -Contact us http://www.hpc-uk.org/aboutus/contactus/in-dex.asp                                                       | 7,093  | 9,159     | 00:01:17               |
| <b>1</b> 9. | http://www.hpc-uk.org/robots.txt                                                                                                                     | 6,334  | 6,720     | 00:10:11               |
| 20.         | HPC -Health Professions Council -UK approved course http://www.hpc-uk.org/apply/uk/index.asp                                                         | 6,311  | 8,389     | 00:00:28               |
|             | Subtotal for rows 1–20                                                                                                                               | -      | 672,693   | -                      |
|             | Other                                                                                                                                                | -      | 569,444   | -                      |
|             | Total                                                                                                                                                | -      | 1,242,137 | -                      |