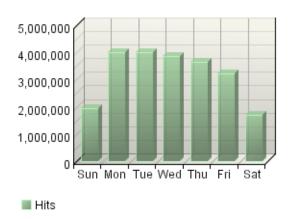

#### Hits by Day of the Week

#### **Most Active Summary**

| Most Active Date                   | 08/05/06    |
|------------------------------------|-------------|
| Number of Hits on Most Active Date | 143,904     |
| Most Active Day of the Week        | Tuesday     |
| Most Active Hour of the Day        | 14:00-14:59 |

#### **Least Active Summary**

Least Active Date

| Number of Hits on Least Active Date | 0           |
|-------------------------------------|-------------|
| Least Active Day of the Week        | Saturday    |
| Least Active Hour of the Day        | 03:00-03:59 |