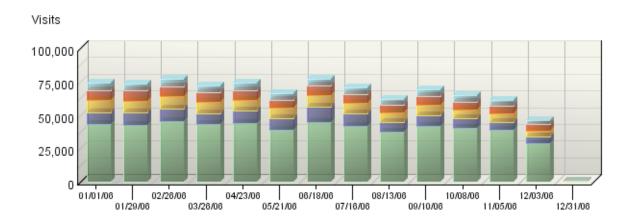

# www.hpc-uk.org statistics 2006

|         | Visits  | Page views |
|---------|---------|------------|
| Jan-06  | 84,022  | 470,102    |
| Feb-06  | 75,538  | 437,895    |
| Mar-06  | 87,706  | 550,879    |
| Apr-06  | 79,858  | 427,703    |
| May-06  | 83,990  | 500,389    |
| Jun-06  | 79,085  | 521,637    |
| Jul-06  | 83,714  | 465,300    |
| Aug-06  | 75,314  | 388,132    |
| Sep-06  | 72,570  | 483,312    |
| Oct-06  | 78,884  | 469,731    |
| Nov-06  | 71,146  | 396,605    |
| Dec-06  | 56,815  | 280,672    |
| Average | 77,387  | 449,363    |
| Total   | 928,642 | 5,392,357  |