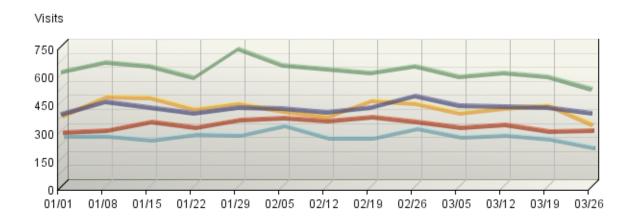

# www.hpc-uk.org statistics 2006

|         | Visits  | Page views |
|---------|---------|------------|
| Jan-06  | 84,022  | 470,102    |
| Feb-06  | 75,538  | 437,895    |
| Mar-06  | 87,706  | 550,879    |
| Apr-06  | 79,858  | 427,703    |
| May-06  | 83,990  | 500,389    |
| Jun-06  | 79,085  | 521,637    |
| Jul-06  | 83,714  | 465,300    |
| Aug-06  | 75,314  | 388,132    |
| Sep-06  | 72,570  | 483,312    |
| Oct-06  | 78,884  | 469,731    |
| Nov-06  | 71,146  | 396,605    |
| Dec-06  | 56,815  | 280,672    |
| Average | 77,387  | 449,363    |
| Total   | 928,642 | 5,392,357  |