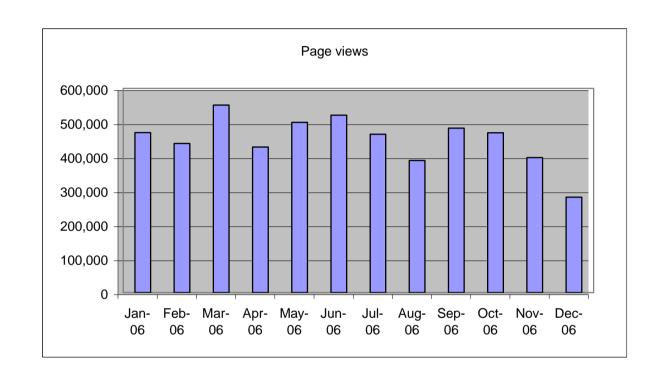

#### Page Views Trend

# www.hpc-uk.org statistics 2006

|         | Visits  | Page views |
|---------|---------|------------|
| Jan-06  | 84,022  | 470,102    |
| Feb-06  | 75,538  | 437,895    |
| Mar-06  | 87,706  | 550,879    |
| Apr-06  | 79,858  | 427,703    |
| May-06  | 83,990  | 500,389    |
| Jun-06  | 79,085  | 521,637    |
| Jul-06  | 83,714  | 465,300    |
| Aug-06  | 75,314  | 388,132    |
| Sep-06  | 72,570  | 483,312    |
| Oct-06  | 78,884  | 469,731    |
| Nov-06  | 71,146  | 396,605    |
| Dec-06  | 56,815  | 280,672    |
| Average | 77,387  | 449,363    |
| Total   | 928,642 | 5,392,357  |