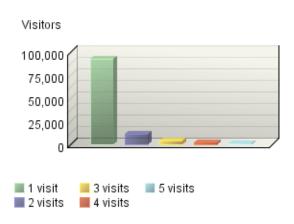

#### Visitors by Number of Visits

**New vs. Returning Visitors** 

#### **Visitor Summary**

| Visitors                            | 456,694 |
|-------------------------------------|---------|
| Visitors Who Visited Once           | 362,118 |
| Visitors Who Visited More Than Once | 94,576  |
| Average Visits per Visitor          | 2.03    |