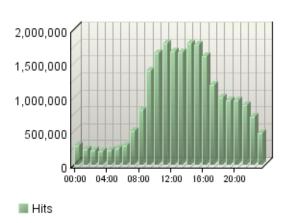

the visitor leaves the site or remains idle beyond the idle-time limit. The default idle-time limit is thirty minutes. This time limit can be changed by the system administrator.



#### **Report Descriptions**

If you are using an SDC data source, then this report is not applicable.

This information shows you the most popular downloadable files on your web site. Files that don't appear on the list, or appear low on the list, may require maintenance such as decreasing the file size, improving link placement, or elimination to make room for more popular content.

# **Activity Dashboard**

This dashboard displays key graphs and tables that provide an overview of the Activity chapter. You can click on a graph title to navigate to the corresponding report page.

#### Hits by Hour of the Day



#### Hits by Day of the Week



#### **Most Active Summary**

| Most Active Date                   | 08/05/06    |
|------------------------------------|-------------|
| Number of Hits on Most Active Date | 143,904     |
| Most Active Day of the Week        | Tuesday     |
| Most Active Hour of the Day        | 14:00-14:59 |

#### **Least Active Summary**

Least Active Date

| Number of Hits on Least Active Date | 0           |
|-------------------------------------|-------------|
| Least Active Day of the Week        | Saturday    |
| Least Active Hour of the Day        | 03:00-03:59 |

#### **Activity on Weekdays Summary**

| Total Hits Weekdays                          | 18,765,572 |
|----------------------------------------------|------------|
| Total Visits Weekdays