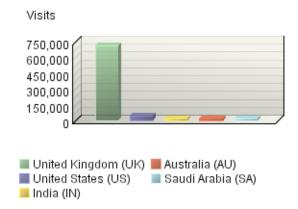

#### **Visit Summary**

| Visits                                        | 928,642  |
|-----------------------------------------------|----------|
| Average per Day                               | 2,544    |
| Average Visit Duration                        | 00:11:27 |
| Median Visit Duration                         | 00:03:07 |
| International Visits                          | 22.85%   |
| Visits of Unknown Origin                      | 0.20%    |
| Visits from Your Country: United Kingdom (UK) | 76.95%   |

#### **Countries**